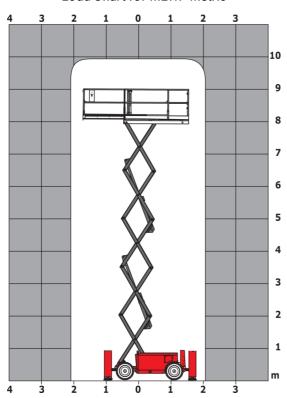

<sup>\*</sup>Varies according to options and standards of the country to which the machine is delivered \*\*\* With folded guardrail

100 SC - Load chart

Load Chart for MEWP Metric

100 SC - Dimensional drawing

## 100 SC

|                                                                  | 1003    | c Created on June 2, 2025 at 2:13 AM UT                                                                              |
|------------------------------------------------------------------|---------|----------------------------------------------------------------------------------------------------------------------|
| Capacities                                                       |         | Metric                                                                                                               |
| Working height                                                   | h21     | 9.70 m                                                                                                               |
| Platform height                                                  | h7      | 7.70 m                                                                                                               |
| Platform capacity                                                | Q       | 680 kg                                                                                                               |
| Max. capacity on the extension deck                              |         | 136 kg                                                                                                               |
| Number of people (indoor / outdoor)                              |         | 4 / 4                                                                                                                |
| Weight and dimensions                                            |         |                                                                                                                      |
| Platform weight*                                                 |         | 3653 kg                                                                                                              |
| Platform dimensions (length x width)                             | lp / ep | 2.79 m x 1.60 m                                                                                                      |
| Platform dimensions with extension (length x width)              |         | 4.31 m x 1.60 m                                                                                                      |
| Overall length                                                   | l1      | 3.76 m                                                                                                               |
| Overall width                                                    | b1      | 1.75 m                                                                                                               |
| Overall height                                                   | h17     | 2.59 m                                                                                                               |
| Overall height (stowed)                                          | h18 *** | 1.92 m                                                                                                               |
| Overall length with platform extension                           | I15     | 4.81 m                                                                                                               |
| External turning radius                                          | Wa3     | 4.60 m                                                                                                               |
| Ground clearance at centre of wheelbase                          | m2      | 0.24 m                                                                                                               |
| Wheelbase                                                        | V       | 2.29 m                                                                                                               |
| Performances                                                     | ,       |                                                                                                                      |
| Drive speed - stowed                                             |         | 5.60 km/h                                                                                                            |
| Drive speed - raised                                             |         | 0.40 km/h                                                                                                            |
| Raise speed (laden) / Lower speed (laden)                        |         | 36 s / 33 s                                                                                                          |
| Gradeability                                                     |         | 35 %                                                                                                                 |
| Max outrigger leveling front uphill / back uphill                |         | 5.30 ° / 4.20 °                                                                                                      |
| Max outrigger leveling side to side                              |         | 11.70 °                                                                                                              |
| Indoor and outdoor max Tilt Rating (Fore and Aft / Side-to-Side) |         | 3°/2°                                                                                                                |
| Wheels                                                           |         | 0 72                                                                                                                 |
| Tires type                                                       |         | Foam-filled                                                                                                          |
| Drive wheels (front / rear)                                      |         | 2 / 2                                                                                                                |
| Steering wheels (front / rear)                                   |         | 2 / 0                                                                                                                |
| Braking wheels (front / rear)                                    |         | 2/2                                                                                                                  |
| Engine/Battery                                                   |         | 272                                                                                                                  |
| Electric engine power rating                                     |         | 2 x 18.50 kW                                                                                                         |
| Engine brand / model                                             |         | Kubota - D1105                                                                                                       |
| Engine norm                                                      |         | Tier 4 final                                                                                                         |
| •                                                                |         | 25 Hp                                                                                                                |
| I.C. Engine power rating Miscellaneous                           |         | 25 пр                                                                                                                |
| Ground Pressure                                                  |         | 5.14 dan/cm2                                                                                                         |
|                                                                  |         |                                                                                                                      |
| Hydraulic tank capacity                                          |         | 68.10 I                                                                                                              |
| Fuel tank                                                        |         | 37.90                                                                                                                |
| Sound pressure level (ground workstation)                        |         | 85 dB                                                                                                                |
| Sound pressure level (platform work station) (LpA)               |         | 79 dB                                                                                                                |
| Vibration on hands/arms                                          |         | < 2.50 m/s²                                                                                                          |
| Standards compliance This machine is in compliance with:         |         | European directives: 2006/42/EC- Machinery<br>(revised EN280:2013) - 2004/108/EC (EMC) -<br>2006/95/EC (Low voltage) |