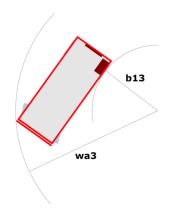

## 100 SC

|                                                                  | 1003    | c Created on June 2, 2025 at 2:13 AM UT                                                                              |
|------------------------------------------------------------------|---------|----------------------------------------------------------------------------------------------------------------------|
| Capacities                                                       |         | Metric                                                                                                               |
| Working height                                                   | h21     | 9.70 m                                                                                                               |
| Platform height                                                  | h7      | 7.70 m                                                                                                               |
| Platform capacity                                                | Q       | 680 kg                                                                                                               |
| Max. capacity on the extension deck                              |         | 136 kg                                                                                                               |
| Number of people (indoor / outdoor)                              |         | 4 / 4                                                                                                                |
| Weight and dimensions                                            |         |                                                                                                                      |
| Platform weight*                                                 |         | 3653 kg                                                                                                              |
| Platform dimensions (length x width)                             | lp / ep | 2.79 m x 1.60 m                                                                                                      |
| Platform dimensions with extension (length x width)              |         | 4.31 m x 1.60 m                                                                                                      |
| Overall length                                                   | l1      | 3.76 m                                                                                                               |
| Overall width                                                    | b1      | 1.75 m                                                                                                               |
| Overall height                                                   | h17     | 2.59 m                                                                                                               |
| Overall height (stowed)                                          | h18 *** | 1.92 m                                                                                                               |
| Overall length with platform extension                           | I15     | 4.81 m                                                                                                               |
| External turning radius                                          | Wa3     | 4.60 m                                                                                                               |
| Ground clearance at centre of wheelbase                          | m2      | 0.24 m                                                                                                               |
| Wheelbase                                                        | V       | 2.29 m                                                                                                               |
| Performances                                                     | ,       |                                                                                                                      |
| Drive speed - stowed                                             |         | 5.60 km/h                                                                                                            |
| Drive speed - raised                                             |         | 0.40 km/h                                                                                                            |
| Raise speed (laden) / Lower speed (laden)                        |         | 36 s / 33 s                                                                                                          |
| Gradeability                                                     |         | 35 %                                                                                                                 |
| Max outrigger leveling front uphill / back uphill                |         | 5.30 ° / 4.20 °                                                                                                      |
| Max outrigger leveling side to side                              |         | 11.70 °                                                                                                              |
| Indoor and outdoor max Tilt Rating (Fore and Aft / Side-to-Side) |         | 3°/2°                                                                                                                |
| Wheels                                                           |         | 0 72                                                                                                                 |
| Tires type                                                       |         | Foam-filled                                                                                                          |
| Drive wheels (front / rear)                                      |         | 2 / 2                                                                                                                |
| Steering wheels (front / rear)                                   |         | 2 / 0                                                                                                                |
| Braking wheels (front / rear)                                    |         | 2/2                                                                                                                  |
| Engine/Battery                                                   |         | 272                                                                                                                  |
| Electric engine power rating                                     |         | 2 x 18.50 kW                                                                                                         |
| Engine brand / model                                             |         | Kubota - D1105                                                                                                       |
| Engine norm                                                      |         | Tier 4 final                                                                                                         |
| •                                                                |         | 25 Hp                                                                                                                |
| I.C. Engine power rating Miscellaneous                           |         | 25 пр                                                                                                                |
| Ground Pressure                                                  |         | 5.14 dan/cm2                                                                                                         |
|                                                                  |         |                                                                                                                      |
| Hydraulic tank capacity                                          |         | 68.10 I                                                                                                              |
| Fuel tank                                                        |         | 37.90                                                                                                                |
| Sound pressure level (ground workstation)                        |         | 85 dB                                                                                                                |
| Sound pressure level (platform work station) (LpA)               |         | 79 dB                                                                                                                |
| Vibration on hands/arms                                          |         | < 2.50 m/s²                                                                                                          |
| Standards compliance This machine is in compliance with:         |         | European directives: 2006/42/EC- Machinery<br>(revised EN280:2013) - 2004/108/EC (EMC) -<br>2006/95/EC (Low voltage) |