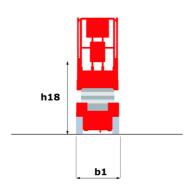

## 100 SC

|                                                                  | 1003    | c Created on June 2, 2025 at 2:13 AM UT                                                                              |
|------------------------------------------------------------------|---------|----------------------------------------------------------------------------------------------------------------------|
| Capacities                                                       |         | Metric                                                                                                               |
| Working height                                                   | h21     | 9.70 m                                                                                                               |
| Platform height                                                  | h7      | 7.70 m                                                                                                               |
| Platform capacity                                                | Q       | 680 kg                                                                                                               |
| Max. capacity on the extension deck                              |         | 136 kg                                                                                                               |
| Number of people (indoor / outdoor)                              |         | 4 / 4                                                                                                                |
| Weight and dimensions                                            |         |                                                                                                                      |
| Platform weight*                                                 |         | 3653 kg                                                                                                              |
| Platform dimensions (length x width)                             | lp / ep | 2.79 m x 1.60 m                                                                                                      |
| Platform dimensions with extension (length x width)              |         | 4.31 m x 1.60 m                                                                                                      |
| Overall length                                                   | l1      | 3.76 m                                                                                                               |
| Overall width                                                    | b1      | 1.75 m                                                                                                               |
| Overall height                                                   | h17     | 2.59 m                                                                                                               |
| Overall height (stowed)                                          | h18 *** | 1.92 m                                                                                                               |
| Overall length with platform extension                           | I15     | 4.81 m                                                                                                               |
| External turning radius                                          | Wa3     | 4.60 m                                                                                                               |
| Ground clearance at centre of wheelbase                          | m2      | 0.24 m                                                                                                               |
| Wheelbase                                                        | V       | 2.29 m                                                                                                               |
| Performances                                                     | ,       |                                                                                                                      |
| Drive speed - stowed                                             |         | 5.60 km/h                                                                                                            |
| Drive speed - raised                                             |         | 0.40 km/h                                                                                                            |
| Raise speed (laden) / Lower speed (laden)                        |         | 36 s / 33 s                                                                                                          |
| Gradeability                                                     |         | 35 %                                                                                                                 |
| Max outrigger leveling front uphill / back uphill                |         | 5.30 ° / 4.20 °                                                                                                      |
| Max outrigger leveling side to side                              |         | 11.70 °                                                                                                              |
| Indoor and outdoor max Tilt Rating (Fore and Aft / Side-to-Side) |         | 3°/2°                                                                                                                |
| Wheels                                                           |         | 0 72                                                                                                                 |
| Tires type                                                       |         | Foam-filled                                                                                                          |
| Drive wheels (front / rear)                                      |         | 2 / 2                                                                                                                |
| Steering wheels (front / rear)                                   |         | 2 / 0                                                                                                                |
| Braking wheels (front / rear)                                    |         | 2/2                                                                                                                  |
| Engine/Battery                                                   |         | 272                                                                                                                  |
| Electric engine power rating                                     |         | 2 x 18.50 kW                                                                                                         |
| Engine brand / model                                             |         | Kubota - D1105                                                                                                       |
| Engine norm                                                      |         | Tier 4 final                                                                                                         |
| •                                                                |         | 25 Hp                                                                                                                |
| I.C. Engine power rating Miscellaneous                           |         | 25 пр                                                                                                                |
| Ground Pressure                                                  |         | 5.14 dan/cm2                                                                                                         |
|                                                                  |         |                                                                                                                      |
| Hydraulic tank capacity                                          |         | 68.10 I                                                                                                              |
| Fuel tank                                                        |         | 37.90                                                                                                                |
| Sound pressure level (ground workstation)                        |         | 85 dB                                                                                                                |
| Sound pressure level (platform work station) (LpA)               |         | 79 dB                                                                                                                |
| Vibration on hands/arms                                          |         | < 2.50 m/s²                                                                                                          |
| Standards compliance This machine is in compliance with:         |         | European directives: 2006/42/EC- Machinery<br>(revised EN280:2013) - 2004/108/EC (EMC) -<br>2006/95/EC (Low voltage) |