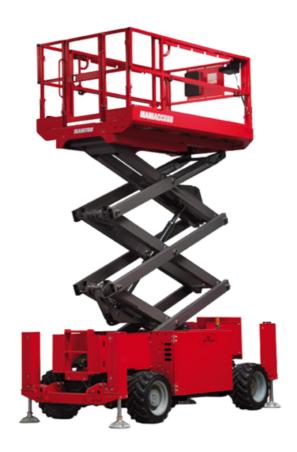

Technical sheet:

## 100 SC

|                                                                  | 1003    | c Created on June 2, 2025 at 2:13 AM UT                                                                              |
|------------------------------------------------------------------|---------|----------------------------------------------------------------------------------------------------------------------|
| Capacities                                                       |         | Metric                                                                                                               |
| Working height                                                   | h21     | 9.70 m                                                                                                               |
| Platform height                                                  | h7      | 7.70 m                                                                                                               |
| Platform capacity                                                | Q       | 680 kg                                                                                                               |
| Max. capacity on the extension deck                              |         | 136 kg                                                                                                               |
| Number of people (indoor / outdoor)                              |         | 4 / 4                                                                                                                |
| Weight and dimensions                                            |         |                                                                                                                      |
| Platform weight*                                                 |         | 3653 kg                                                                                                              |
| Platform dimensions (length x width)                             | lp / ep | 2.79 m x 1.60 m                                                                                                      |
| Platform dimensions with extension (length x width)              |         | 4.31 m x 1.60 m                                                                                                      |
| Overall length                                                   | l1      | 3.76 m                                                                                                               |
| Overall width                                                    | b1      | 1.75 m                                                                                                               |
| Overall height                                                   | h17     | 2.59 m                                                                                                               |
| Overall height (stowed)                                          | h18 *** | 1.92 m                                                                                                               |
| Overall length with platform extension                           | I15     | 4.81 m                                                                                                               |
| External turning radius                                          | Wa3     | 4.60 m                                                                                                               |
| Ground clearance at centre of wheelbase                          | m2      | 0.24 m                                                                                                               |
| Wheelbase                                                        | V       | 2.29 m                                                                                                               |
| Performances                                                     | ,       |                                                                                                                      |
| Drive speed - stowed                                             |         | 5.60 km/h                                                                                                            |
| Drive speed - raised                                             |         | 0.40 km/h                                                                                                            |
| Raise speed (laden) / Lower speed (laden)                        |         | 36 s / 33 s                                                                                                          |
| Gradeability                                                     |         | 35 %                                                                                                                 |
| Max outrigger leveling front uphill / back uphill                |         | 5.30 ° / 4.20 °                                                                                                      |
| Max outrigger leveling side to side                              |         | 11.70 °                                                                                                              |
| Indoor and outdoor max Tilt Rating (Fore and Aft / Side-to-Side) |         | 3°/2°                                                                                                                |
| Wheels                                                           |         | 0 72                                                                                                                 |
| Tires type                                                       |         | Foam-filled                                                                                                          |
| Drive wheels (front / rear)                                      |         | 2 / 2                                                                                                                |
| Steering wheels (front / rear)                                   |         | 2 / 0                                                                                                                |
| Braking wheels (front / rear)                                    |         | 2/2                                                                                                                  |
| Engine/Battery                                                   |         | 272                                                                                                                  |
| Electric engine power rating                                     |         | 2 x 18.50 kW                                                                                                         |
| Engine brand / model                                             |         | Kubota - D1105                                                                                                       |
| Engine norm                                                      |         | Tier 4 final                                                                                                         |
| •                                                                |         | 25 Hp                                                                                                                |
| I.C. Engine power rating Miscellaneous                           |         | 25 пр                                                                                                                |
| Ground Pressure                                                  |         | 5.14 dan/cm2                                                                                                         |
|                                                                  |         |                                                                                                                      |
| Hydraulic tank capacity                                          |         | 68.10 I                                                                                                              |
| Fuel tank                                                        |         | 37.90                                                                                                                |
| Sound pressure level (ground workstation)                        |         | 85 dB                                                                                                                |
| Sound pressure level (platform work station) (LpA)               |         | 79 dB                                                                                                                |
| Vibration on hands/arms                                          |         | < 2.50 m/s²                                                                                                          |
| Standards compliance This machine is in compliance with:         |         | European directives: 2006/42/EC- Machinery<br>(revised EN280:2013) - 2004/108/EC (EMC) -<br>2006/95/EC (Low voltage) |