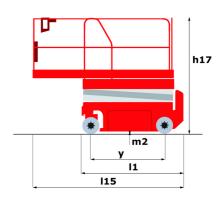

## 100 SC

|                                                                  | 1003    | c Created on June 2, 2025 at 2:13 AM UT                                                                              |
|------------------------------------------------------------------|---------|----------------------------------------------------------------------------------------------------------------------|
| Capacities                                                       |         | Metric                                                                                                               |
| Working height                                                   | h21     | 9.70 m                                                                                                               |
| Platform height                                                  | h7      | 7.70 m                                                                                                               |
| Platform capacity                                                | Q       | 680 kg                                                                                                               |
| Max. capacity on the extension deck                              |         | 136 kg                                                                                                               |
| Number of people (indoor / outdoor)                              |         | 4 / 4                                                                                                                |
| Weight and dimensions                                            |         |                                                                                                                      |
| Platform weight*                                                 |         | 3653 kg                                                                                                              |
| Platform dimensions (length x width)                             | lp / ep | 2.79 m x 1.60 m                                                                                                      |
| Platform dimensions with extension (length x width)              |         | 4.31 m x 1.60 m                                                                                                      |
| Overall length                                                   | l1      | 3.76 m                                                                                                               |
| Overall width                                                    | b1      | 1.75 m                                                                                                               |
| Overall height                                                   | h17     | 2.59 m                                                                                                               |
| Overall height (stowed)                                          | h18 *** | 1.92 m                                                                                                               |
| Overall length with platform extension                           | I15     | 4.81 m                                                                                                               |
| External turning radius                                          | Wa3     | 4.60 m                                                                                                               |
| Ground clearance at centre of wheelbase                          | m2      | 0.24 m                                                                                                               |
| Wheelbase                                                        | V       | 2.29 m                                                                                                               |
| Performances                                                     | ,       |                                                                                                                      |
| Drive speed - stowed                                             |         | 5.60 km/h                                                                                                            |
| Drive speed - raised                                             |         | 0.40 km/h                                                                                                            |
| Raise speed (laden) / Lower speed (laden)                        |         | 36 s / 33 s                                                                                                          |
| Gradeability                                                     |         | 35 %                                                                                                                 |
| Max outrigger leveling front uphill / back uphill                |         | 5.30 ° / 4.20 °                                                                                                      |
| Max outrigger leveling side to side                              |         | 11.70 °                                                                                                              |
| Indoor and outdoor max Tilt Rating (Fore and Aft / Side-to-Side) |         | 3°/2°                                                                                                                |
| Wheels                                                           |         | 0 72                                                                                                                 |
| Tires type                                                       |         | Foam-filled                                                                                                          |
| Drive wheels (front / rear)                                      |         | 2 / 2                                                                                                                |
| Steering wheels (front / rear)                                   |         | 2 / 0                                                                                                                |
| Braking wheels (front / rear)                                    |         | 2/2                                                                                                                  |
| Engine/Battery                                                   |         | 272                                                                                                                  |
| Electric engine power rating                                     |         | 2 x 18.50 kW                                                                                                         |
| Engine brand / model                                             |         | Kubota - D1105                                                                                                       |
| Engine norm                                                      |         | Tier 4 final                                                                                                         |
| •                                                                |         | 25 Hp                                                                                                                |
| I.C. Engine power rating Miscellaneous                           |         | 25 пр                                                                                                                |
| Ground Pressure                                                  |         | 5.14 dan/cm2                                                                                                         |
|                                                                  |         |                                                                                                                      |
| Hydraulic tank capacity                                          |         | 68.10 I                                                                                                              |
| Fuel tank                                                        |         | 37.90                                                                                                                |
| Sound pressure level (ground workstation)                        |         | 85 dB                                                                                                                |
| Sound pressure level (platform work station) (LpA)               |         | 79 dB                                                                                                                |
| Vibration on hands/arms                                          |         | < 2.50 m/s²                                                                                                          |
| Standards compliance This machine is in compliance with:         |         | European directives: 2006/42/EC- Machinery<br>(revised EN280:2013) - 2004/108/EC (EMC) -<br>2006/95/EC (Low voltage) |

<sup>\*</sup>Varies according to options and standards of the country to which the machine is delivered \*\*\* With folded guardrail

100 SC - Load chart

Load Chart for MEWP Metric

100 SC - Dimensional drawing