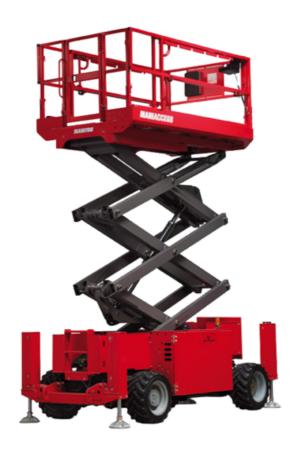

Technical sheet:

## 100 SC

|                                                                  | 100 SC  | Created on April 14, 2025 at 1:53 AM UTO                                                                             |
|------------------------------------------------------------------|---------|----------------------------------------------------------------------------------------------------------------------|
| Capacities                                                       |         | Metric                                                                                                               |
| Working height                                                   | h21     | 9.70 m                                                                                                               |
| Platform height                                                  | h7      | 7.70 m                                                                                                               |
| Platform capacity                                                | Q       | 680 kg                                                                                                               |
| Max. capacity on the extension deck                              |         | 136 kg                                                                                                               |
| Number of people (indoor / outdoor)                              |         | 4 / 4                                                                                                                |
| Weight and dimensions                                            |         |                                                                                                                      |
| Platform weight*                                                 |         | 3653 kg                                                                                                              |
| Platform dimensions (length x width)                             | lp / ep | 2.79 m x 1.60 m                                                                                                      |
| Platform dimensions with extension (length x width)              |         | 4.31 m x 1.60 m                                                                                                      |
| Overall length                                                   | l1      | 3.76 m                                                                                                               |
| Overall width                                                    | b1      | 1.75 m                                                                                                               |
| Overall height                                                   | h17     | 2.59 m                                                                                                               |
| Overall height (stowed)                                          | h18 *** | 1.92 m                                                                                                               |
| Overall length with platform extension                           | I15     | 4.81 m                                                                                                               |
| External turning radius                                          | Wa3     | 4.60 m                                                                                                               |
| Ground clearance at centre of wheelbase                          | m2      | 0.24 m                                                                                                               |
| Wheelbase                                                        | v       | 2.29 m                                                                                                               |
| Performances                                                     | ,       | 2.27 111                                                                                                             |
| Drive speed - stowed                                             |         | 5.60 km/h                                                                                                            |
| Drive speed - raised                                             |         | 0.40 km/h                                                                                                            |
| Raise speed (laden) / Lower speed (laden)                        |         | 36 s / 33 s                                                                                                          |
| Gradeability                                                     |         | 35 %                                                                                                                 |
| Max outrigger leveling front uphill / back uphill                |         | 5.30 ° / 4.20 °                                                                                                      |
| Max outrigger leveling side to side                              |         | 11.70 °                                                                                                              |
| Indoor and outdoor max Tilt Rating (Fore and Aft / Side-to-Side) |         | 3°/2°                                                                                                                |
| Wheels                                                           |         |                                                                                                                      |
| Tires type                                                       |         | Foam-filled                                                                                                          |
| Drive wheels (front / rear)                                      |         | 2/2                                                                                                                  |
| Steering wheels (front / rear)                                   |         | 2 / 0                                                                                                                |
| Braking wheels (front / rear)                                    |         | 2/2                                                                                                                  |
| Engine/Battery                                                   |         | =, <u>-</u>                                                                                                          |
| Electric engine power rating                                     |         | 2 x 18.50 kW                                                                                                         |
| Engine brand / model                                             |         | Kubota - D1105                                                                                                       |
| Engine norm                                                      |         | Tier 4 final                                                                                                         |
| I.C. Engine power rating                                         |         | 25 Hp                                                                                                                |
| Miscellaneous                                                    |         |                                                                                                                      |
| Ground Pressure                                                  |         | 5.14 dan/cm2                                                                                                         |
| Hydraulic tank capacity                                          |         | 68.10 I                                                                                                              |
| Fuel tank                                                        |         | 37.90                                                                                                                |
| Sound pressure level (ground workstation)                        |         | 85 dB                                                                                                                |
| Sound pressure level (platform work station) (LpA)               |         | 79 dB                                                                                                                |
| Vibration on hands/arms                                          |         | < 2.50 m/s²                                                                                                          |
| Standards compliance                                             |         |                                                                                                                      |
| This machine is in compliance with:                              |         | European directives: 2006/42/EC- Machinery<br>(revised EN280:2013) - 2004/108/EC (EMC) -<br>2006/95/EC (Low voltage) |