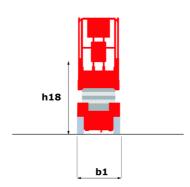

## 100 SC

|                                                                  | 100 SC  | Created on April 14, 2025 at 1:53 AM UTO                                                                             |
|------------------------------------------------------------------|---------|----------------------------------------------------------------------------------------------------------------------|
| Capacities                                                       |         | Metric                                                                                                               |
| Working height                                                   | h21     | 9.70 m                                                                                                               |
| Platform height                                                  | h7      | 7.70 m                                                                                                               |
| Platform capacity                                                | Q       | 680 kg                                                                                                               |
| Max. capacity on the extension deck                              |         | 136 kg                                                                                                               |
| Number of people (indoor / outdoor)                              |         | 4 / 4                                                                                                                |
| Weight and dimensions                                            |         |                                                                                                                      |
| Platform weight*                                                 |         | 3653 kg                                                                                                              |
| Platform dimensions (length x width)                             | lp / ep | 2.79 m x 1.60 m                                                                                                      |
| Platform dimensions with extension (length x width)              |         | 4.31 m x 1.60 m                                                                                                      |
| Overall length                                                   | l1      | 3.76 m                                                                                                               |
| Overall width                                                    | b1      | 1.75 m                                                                                                               |
| Overall height                                                   | h17     | 2.59 m                                                                                                               |
| Overall height (stowed)                                          | h18 *** | 1.92 m                                                                                                               |
| Overall length with platform extension                           | I15     | 4.81 m                                                                                                               |
| External turning radius                                          | Wa3     | 4.60 m                                                                                                               |
| Ground clearance at centre of wheelbase                          | m2      | 0.24 m                                                                                                               |
| Wheelbase                                                        | v       | 2.29 m                                                                                                               |
| Performances                                                     | ,       | 2.27 111                                                                                                             |
| Drive speed - stowed                                             |         | 5.60 km/h                                                                                                            |
| Drive speed - raised                                             |         | 0.40 km/h                                                                                                            |
| Raise speed (laden) / Lower speed (laden)                        |         | 36 s / 33 s                                                                                                          |
| Gradeability                                                     |         | 35 %                                                                                                                 |
| Max outrigger leveling front uphill / back uphill                |         | 5.30 ° / 4.20 °                                                                                                      |
| Max outrigger leveling side to side                              |         | 11.70 °                                                                                                              |
| Indoor and outdoor max Tilt Rating (Fore and Aft / Side-to-Side) |         | 3°/2°                                                                                                                |
| Wheels                                                           |         |                                                                                                                      |
| Tires type                                                       |         | Foam-filled                                                                                                          |
| Drive wheels (front / rear)                                      |         | 2/2                                                                                                                  |
| Steering wheels (front / rear)                                   |         | 2 / 0                                                                                                                |
| Braking wheels (front / rear)                                    |         | 2/2                                                                                                                  |
| Engine/Battery                                                   |         | =, <u>-</u>                                                                                                          |
| Electric engine power rating                                     |         | 2 x 18.50 kW                                                                                                         |
| Engine brand / model                                             |         | Kubota - D1105                                                                                                       |
| Engine norm                                                      |         | Tier 4 final                                                                                                         |
| I.C. Engine power rating                                         |         | 25 Hp                                                                                                                |
| Miscellaneous                                                    |         |                                                                                                                      |
| Ground Pressure                                                  |         | 5.14 dan/cm2                                                                                                         |
| Hydraulic tank capacity                                          |         | 68.10 I                                                                                                              |
| Fuel tank                                                        |         | 37.90                                                                                                                |
| Sound pressure level (ground workstation)                        |         | 85 dB                                                                                                                |
| Sound pressure level (platform work station) (LpA)               |         | 79 dB                                                                                                                |
| Vibration on hands/arms                                          |         | < 2.50 m/s²                                                                                                          |
| Standards compliance                                             |         |                                                                                                                      |
| This machine is in compliance with:                              |         | European directives: 2006/42/EC- Machinery<br>(revised EN280:2013) - 2004/108/EC (EMC) -<br>2006/95/EC (Low voltage) |