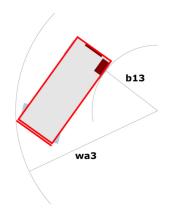

## 100 SC

|                                                                  | 100 SC  | Created on April 14, 2025 at 1:53 AM UTO                                                                             |
|------------------------------------------------------------------|---------|----------------------------------------------------------------------------------------------------------------------|
| Capacities                                                       |         | Metric                                                                                                               |
| Working height                                                   | h21     | 9.70 m                                                                                                               |
| Platform height                                                  | h7      | 7.70 m                                                                                                               |
| Platform capacity                                                | Q       | 680 kg                                                                                                               |
| Max. capacity on the extension deck                              |         | 136 kg                                                                                                               |
| Number of people (indoor / outdoor)                              |         | 4 / 4                                                                                                                |
| Weight and dimensions                                            |         |                                                                                                                      |
| Platform weight*                                                 |         | 3653 kg                                                                                                              |
| Platform dimensions (length x width)                             | lp / ep | 2.79 m x 1.60 m                                                                                                      |
| Platform dimensions with extension (length x width)              |         | 4.31 m x 1.60 m                                                                                                      |
| Overall length                                                   | l1      | 3.76 m                                                                                                               |
| Overall width                                                    | b1      | 1.75 m                                                                                                               |
| Overall height                                                   | h17     | 2.59 m                                                                                                               |
| Overall height (stowed)                                          | h18 *** | 1.92 m                                                                                                               |
| Overall length with platform extension                           | I15     | 4.81 m                                                                                                               |
| External turning radius                                          | Wa3     | 4.60 m                                                                                                               |
| Ground clearance at centre of wheelbase                          | m2      | 0.24 m                                                                                                               |
| Wheelbase                                                        | v       | 2.29 m                                                                                                               |
| Performances                                                     | ,       | 2.27 111                                                                                                             |
| Drive speed - stowed                                             |         | 5.60 km/h                                                                                                            |
| Drive speed - raised                                             |         | 0.40 km/h                                                                                                            |
| Raise speed (laden) / Lower speed (laden)                        |         | 36 s / 33 s                                                                                                          |
| Gradeability                                                     |         | 35 %                                                                                                                 |
| Max outrigger leveling front uphill / back uphill                |         | 5.30 ° / 4.20 °                                                                                                      |
| Max outrigger leveling side to side                              |         | 11.70 °                                                                                                              |
| Indoor and outdoor max Tilt Rating (Fore and Aft / Side-to-Side) |         | 3°/2°                                                                                                                |
| Wheels                                                           |         |                                                                                                                      |
| Tires type                                                       |         | Foam-filled                                                                                                          |
| Drive wheels (front / rear)                                      |         | 2/2                                                                                                                  |
| Steering wheels (front / rear)                                   |         | 2 / 0                                                                                                                |
| Braking wheels (front / rear)                                    |         | 2/2                                                                                                                  |
| Engine/Battery                                                   |         | =, <u>-</u>                                                                                                          |
| Electric engine power rating                                     |         | 2 x 18.50 kW                                                                                                         |
| Engine brand / model                                             |         | Kubota - D1105                                                                                                       |
| Engine norm                                                      |         | Tier 4 final                                                                                                         |
| I.C. Engine power rating                                         |         | 25 Hp                                                                                                                |
| Miscellaneous                                                    |         |                                                                                                                      |
| Ground Pressure                                                  |         | 5.14 dan/cm2                                                                                                         |
| Hydraulic tank capacity                                          |         | 68.10 I                                                                                                              |
| Fuel tank                                                        |         | 37.90                                                                                                                |
| Sound pressure level (ground workstation)                        |         | 85 dB                                                                                                                |
| Sound pressure level (platform work station) (LpA)               |         | 79 dB                                                                                                                |
| Vibration on hands/arms                                          |         | < 2.50 m/s²                                                                                                          |
| Standards compliance                                             |         |                                                                                                                      |
| This machine is in compliance with:                              |         | European directives: 2006/42/EC- Machinery<br>(revised EN280:2013) - 2004/108/EC (EMC) -<br>2006/95/EC (Low voltage) |

<sup>\*</sup>Varies according to options and standards of the country to which the machine is delivered \*\*\* With folded guardrail

100 SC - Load chart

Load Chart for MEWP Metric

100 SC - Dimensional drawing