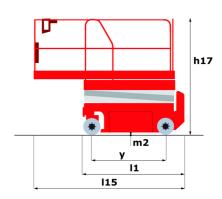

## 100 SC

|                                                                  | 100 SC  | Created on April 14, 2025 at 1:53 AM UTO                                                                             |
|------------------------------------------------------------------|---------|----------------------------------------------------------------------------------------------------------------------|
| Capacities                                                       |         | Metric                                                                                                               |
| Working height                                                   | h21     | 9.70 m                                                                                                               |
| Platform height                                                  | h7      | 7.70 m                                                                                                               |
| Platform capacity                                                | Q       | 680 kg                                                                                                               |
| Max. capacity on the extension deck                              |         | 136 kg                                                                                                               |
| Number of people (indoor / outdoor)                              |         | 4 / 4                                                                                                                |
| Weight and dimensions                                            |         |                                                                                                                      |
| Platform weight*                                                 |         | 3653 kg                                                                                                              |
| Platform dimensions (length x width)                             | lp / ep | 2.79 m x 1.60 m                                                                                                      |
| Platform dimensions with extension (length x width)              |         | 4.31 m x 1.60 m                                                                                                      |
| Overall length                                                   | l1      | 3.76 m                                                                                                               |
| Overall width                                                    | b1      | 1.75 m                                                                                                               |
| Overall height                                                   | h17     | 2.59 m                                                                                                               |
| Overall height (stowed)                                          | h18 *** | 1.92 m                                                                                                               |
| Overall length with platform extension                           | I15     | 4.81 m                                                                                                               |
| External turning radius                                          | Wa3     | 4.60 m                                                                                                               |
| Ground clearance at centre of wheelbase                          | m2      | 0.24 m                                                                                                               |
| Wheelbase                                                        | v       | 2.29 m                                                                                                               |
| Performances                                                     | ,       | 2.27 111                                                                                                             |
| Drive speed - stowed                                             |         | 5.60 km/h                                                                                                            |
| Drive speed - raised                                             |         | 0.40 km/h                                                                                                            |
| Raise speed (laden) / Lower speed (laden)                        |         | 36 s / 33 s                                                                                                          |
| Gradeability                                                     |         | 35 %                                                                                                                 |
| Max outrigger leveling front uphill / back uphill                |         | 5.30 ° / 4.20 °                                                                                                      |
| Max outrigger leveling side to side                              |         | 11.70 °                                                                                                              |
| Indoor and outdoor max Tilt Rating (Fore and Aft / Side-to-Side) |         | 3°/2°                                                                                                                |
| Wheels                                                           |         |                                                                                                                      |
| Tires type                                                       |         | Foam-filled                                                                                                          |
| Drive wheels (front / rear)                                      |         | 2/2                                                                                                                  |
| Steering wheels (front / rear)                                   |         | 2 / 0                                                                                                                |
| Braking wheels (front / rear)                                    |         | 2/2                                                                                                                  |
| Engine/Battery                                                   |         | =, <u>-</u>                                                                                                          |
| Electric engine power rating                                     |         | 2 x 18.50 kW                                                                                                         |
| Engine brand / model                                             |         | Kubota - D1105                                                                                                       |
| Engine norm                                                      |         | Tier 4 final                                                                                                         |
| I.C. Engine power rating                                         |         | 25 Hp                                                                                                                |
| Miscellaneous                                                    |         |                                                                                                                      |
| Ground Pressure                                                  |         | 5.14 dan/cm2                                                                                                         |
| Hydraulic tank capacity                                          |         | 68.10 I                                                                                                              |
| Fuel tank                                                        |         | 37.90                                                                                                                |
| Sound pressure level (ground workstation)                        |         | 85 dB                                                                                                                |
| Sound pressure level (platform work station) (LpA)               |         | 79 dB                                                                                                                |
| Vibration on hands/arms                                          |         | < 2.50 m/s²                                                                                                          |
| Standards compliance                                             |         |                                                                                                                      |
| This machine is in compliance with:                              |         | European directives: 2006/42/EC- Machinery<br>(revised EN280:2013) - 2004/108/EC (EMC) -<br>2006/95/EC (Low voltage) |

<sup>\*</sup>Varies according to options and standards of the country to which the machine is delivered \*\*\* With folded guardrail

100 SC - Load chart

Load Chart for MEWP Metric

100 SC - Dimensional drawing