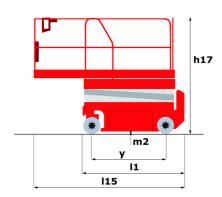

## 100 SC

|                                                                  | 100 SC  | Created on June 15, 2025 at 12:35 AM UT                                                                              |
|------------------------------------------------------------------|---------|----------------------------------------------------------------------------------------------------------------------|
| Capacities                                                       |         | Metric                                                                                                               |
| Working height                                                   | h21     | 9.70 m                                                                                                               |
| Platform height                                                  | h7      | 7.70 m                                                                                                               |
| Platform capacity                                                | Q       | 680 kg                                                                                                               |
| Max. capacity on the extension deck                              |         | 136 kg                                                                                                               |
| Number of people (indoor / outdoor)                              |         | 4 / 4                                                                                                                |
| Weight and dimensions                                            |         |                                                                                                                      |
| Platform weight*                                                 |         | 3653 kg                                                                                                              |
| Platform dimensions (length x width)                             | lp / ep | 2.79 m x 1.60 m                                                                                                      |
| Platform dimensions with extension (length x width)              | F F     | 4.31 m x 1.60 m                                                                                                      |
| Overall length                                                   | l1      | 3.76 m                                                                                                               |
| Overall width                                                    | b1      | 1.75 m                                                                                                               |
| Overall height                                                   | h17     | 2.59 m                                                                                                               |
| Overall height (stowed)                                          | h18 *** | 1.92 m                                                                                                               |
| Overall length with platform extension                           | l15     | 4.81 m                                                                                                               |
| External turning radius                                          | Wa3     | 4.60 m                                                                                                               |
| Ground clearance at centre of wheelbase                          | m2      | 0.24 m                                                                                                               |
| Wheelbase                                                        | v       | 2.29 m                                                                                                               |
| Performances                                                     | ,       |                                                                                                                      |
| Drive speed - stowed                                             |         | 5.60 km/h                                                                                                            |
| Drive speed - raised                                             |         | 0.40 km/h                                                                                                            |
| Raise speed (laden) / Lower speed (laden)                        |         | 36 s / 33 s                                                                                                          |
| Gradeability                                                     |         | 35 %                                                                                                                 |
| Max outrigger leveling front uphill / back uphill                |         | 5.30 ° / 4.20 °                                                                                                      |
| Max outrigger leveling side to side                              |         | 11.70 °                                                                                                              |
| Indoor and outdoor max Tilt Rating (Fore and Aft / Side-to-Side) |         | 3°/2°                                                                                                                |
| Wheels                                                           |         |                                                                                                                      |
| Tires type                                                       |         | Foam-filled                                                                                                          |
| Drive wheels (front / rear)                                      |         | 2/2                                                                                                                  |
| Steering wheels (front / rear)                                   |         | 2 / 0                                                                                                                |
| Braking wheels (front / rear)                                    |         | 2/2                                                                                                                  |
| Engine/Battery                                                   |         |                                                                                                                      |
| Electric engine power rating                                     |         | 2 x 18.50 kW                                                                                                         |
| Engine brand / model                                             |         | Kubota - D1105                                                                                                       |
| Engine norm                                                      |         | Tier 4 final                                                                                                         |
| I.C. Engine power rating                                         |         | 25 Hp                                                                                                                |
| Miscellaneous                                                    |         | ·                                                                                                                    |
| Ground Pressure                                                  |         | 5.14 dan/cm2                                                                                                         |
| Hydraulic tank capacity                                          |         | 68.10 I                                                                                                              |
| Fuel tank                                                        |         | 37.90 I                                                                                                              |
| Sound pressure level (ground workstation)                        |         | 85 dB                                                                                                                |
| Sound pressure level (platform work station) (LpA)               |         | 79 dB                                                                                                                |
| Vibration on hands/arms                                          |         | < 2.50 m/s²                                                                                                          |
| Standards compliance                                             |         |                                                                                                                      |
| This machine is in compliance with:                              |         | European directives: 2006/42/EC- Machinery<br>(revised EN280:2013) - 2004/108/EC (EMC) -<br>2006/95/EC (Low voltage) |

<sup>\*</sup>Varies according to options and standards of the country to which the machine is delivered \*\*\* With folded guardrail

100 SC - Load chart

Load Chart for MEWP Metric

100 SC - Dimensional drawing