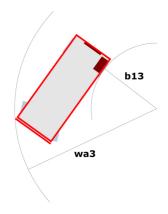

## 100 SC

|                                                                  | 100 SC  | Created on June 15, 2025 at 12:35 AM UT                                                                              |
|------------------------------------------------------------------|---------|----------------------------------------------------------------------------------------------------------------------|
| Capacities                                                       |         | Metric                                                                                                               |
| Working height                                                   | h21     | 9.70 m                                                                                                               |
| Platform height                                                  | h7      | 7.70 m                                                                                                               |
| Platform capacity                                                | Q       | 680 kg                                                                                                               |
| Max. capacity on the extension deck                              |         | 136 kg                                                                                                               |
| Number of people (indoor / outdoor)                              |         | 4 / 4                                                                                                                |
| Weight and dimensions                                            |         |                                                                                                                      |
| Platform weight*                                                 |         | 3653 kg                                                                                                              |
| Platform dimensions (length x width)                             | lp / ep | 2.79 m x 1.60 m                                                                                                      |
| Platform dimensions with extension (length x width)              | F F     | 4.31 m x 1.60 m                                                                                                      |
| Overall length                                                   | l1      | 3.76 m                                                                                                               |
| Overall width                                                    | b1      | 1.75 m                                                                                                               |
| Overall height                                                   | h17     | 2.59 m                                                                                                               |
| Overall height (stowed)                                          | h18 *** | 1.92 m                                                                                                               |
| Overall length with platform extension                           | l15     | 4.81 m                                                                                                               |
| External turning radius                                          | Wa3     | 4.60 m                                                                                                               |
| Ground clearance at centre of wheelbase                          | m2      | 0.24 m                                                                                                               |
| Wheelbase                                                        | v       | 2.29 m                                                                                                               |
| Performances                                                     | ,       |                                                                                                                      |
| Drive speed - stowed                                             |         | 5.60 km/h                                                                                                            |
| Drive speed - raised                                             |         | 0.40 km/h                                                                                                            |
| Raise speed (laden) / Lower speed (laden)                        |         | 36 s / 33 s                                                                                                          |
| Gradeability                                                     |         | 35 %                                                                                                                 |
| Max outrigger leveling front uphill / back uphill                |         | 5.30 ° / 4.20 °                                                                                                      |
| Max outrigger leveling side to side                              |         | 11.70 °                                                                                                              |
| Indoor and outdoor max Tilt Rating (Fore and Aft / Side-to-Side) |         | 3°/2°                                                                                                                |
| Wheels                                                           |         |                                                                                                                      |
| Tires type                                                       |         | Foam-filled                                                                                                          |
| Drive wheels (front / rear)                                      |         | 2/2                                                                                                                  |
| Steering wheels (front / rear)                                   |         | 2 / 0                                                                                                                |
| Braking wheels (front / rear)                                    |         | 2/2                                                                                                                  |
| Engine/Battery                                                   |         |                                                                                                                      |
| Electric engine power rating                                     |         | 2 x 18.50 kW                                                                                                         |
| Engine brand / model                                             |         | Kubota - D1105                                                                                                       |
| Engine norm                                                      |         | Tier 4 final                                                                                                         |
| I.C. Engine power rating                                         |         | 25 Hp                                                                                                                |
| Miscellaneous                                                    |         | ·                                                                                                                    |
| Ground Pressure                                                  |         | 5.14 dan/cm2                                                                                                         |
| Hydraulic tank capacity                                          |         | 68.10 I                                                                                                              |
| Fuel tank                                                        |         | 37.90 I                                                                                                              |
| Sound pressure level (ground workstation)                        |         | 85 dB                                                                                                                |
| Sound pressure level (platform work station) (LpA)               |         | 79 dB                                                                                                                |
| Vibration on hands/arms                                          |         | < 2.50 m/s²                                                                                                          |
| Standards compliance                                             |         |                                                                                                                      |
| This machine is in compliance with:                              |         | European directives: 2006/42/EC- Machinery<br>(revised EN280:2013) - 2004/108/EC (EMC) -<br>2006/95/EC (Low voltage) |