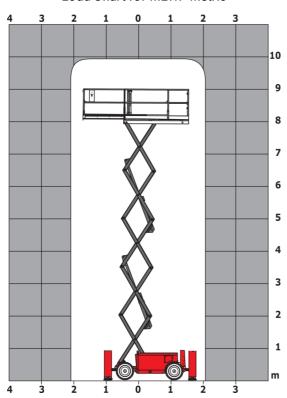

## 100 SC

|                                                                  | 100 SC  | Created on June 15, 2025 at 12:35 AM UT                                                                              |
|------------------------------------------------------------------|---------|----------------------------------------------------------------------------------------------------------------------|
| Capacities                                                       |         | Metric                                                                                                               |
| Working height                                                   | h21     | 9.70 m                                                                                                               |
| Platform height                                                  | h7      | 7.70 m                                                                                                               |
| Platform capacity                                                | Q       | 680 kg                                                                                                               |
| Max. capacity on the extension deck                              |         | 136 kg                                                                                                               |
| Number of people (indoor / outdoor)                              |         | 4 / 4                                                                                                                |
| Weight and dimensions                                            |         |                                                                                                                      |
| Platform weight*                                                 |         | 3653 kg                                                                                                              |
| Platform dimensions (length x width)                             | lp / ep | 2.79 m x 1.60 m                                                                                                      |
| Platform dimensions with extension (length x width)              | F F     | 4.31 m x 1.60 m                                                                                                      |
| Overall length                                                   | l1      | 3.76 m                                                                                                               |
| Overall width                                                    | b1      | 1.75 m                                                                                                               |
| Overall height                                                   | h17     | 2.59 m                                                                                                               |
| Overall height (stowed)                                          | h18 *** | 1.92 m                                                                                                               |
| Overall length with platform extension                           | l15     | 4.81 m                                                                                                               |
| External turning radius                                          | Wa3     | 4.60 m                                                                                                               |
| Ground clearance at centre of wheelbase                          | m2      | 0.24 m                                                                                                               |
| Wheelbase                                                        | v       | 2.29 m                                                                                                               |
| Performances                                                     | ,       |                                                                                                                      |
| Drive speed - stowed                                             |         | 5.60 km/h                                                                                                            |
| Drive speed - raised                                             |         | 0.40 km/h                                                                                                            |
| Raise speed (laden) / Lower speed (laden)                        |         | 36 s / 33 s                                                                                                          |
| Gradeability                                                     |         | 35 %                                                                                                                 |
| Max outrigger leveling front uphill / back uphill                |         | 5.30 ° / 4.20 °                                                                                                      |
| Max outrigger leveling side to side                              |         | 11.70 °                                                                                                              |
| Indoor and outdoor max Tilt Rating (Fore and Aft / Side-to-Side) |         | 3°/2°                                                                                                                |
| Wheels                                                           |         |                                                                                                                      |
| Tires type                                                       |         | Foam-filled                                                                                                          |
| Drive wheels (front / rear)                                      |         | 2/2                                                                                                                  |
| Steering wheels (front / rear)                                   |         | 2 / 0                                                                                                                |
| Braking wheels (front / rear)                                    |         | 2/2                                                                                                                  |
| Engine/Battery                                                   |         |                                                                                                                      |
| Electric engine power rating                                     |         | 2 x 18.50 kW                                                                                                         |
| Engine brand / model                                             |         | Kubota - D1105                                                                                                       |
| Engine norm                                                      |         | Tier 4 final                                                                                                         |
| I.C. Engine power rating                                         |         | 25 Hp                                                                                                                |
| Miscellaneous                                                    |         | ·                                                                                                                    |
| Ground Pressure                                                  |         | 5.14 dan/cm2                                                                                                         |
| Hydraulic tank capacity                                          |         | 68.10 I                                                                                                              |
| Fuel tank                                                        |         | 37.90 I                                                                                                              |
| Sound pressure level (ground workstation)                        |         | 85 dB                                                                                                                |
| Sound pressure level (platform work station) (LpA)               |         | 79 dB                                                                                                                |
| Vibration on hands/arms                                          |         | < 2.50 m/s²                                                                                                          |
| Standards compliance                                             |         |                                                                                                                      |
| This machine is in compliance with:                              |         | European directives: 2006/42/EC- Machinery<br>(revised EN280:2013) - 2004/108/EC (EMC) -<br>2006/95/EC (Low voltage) |

<sup>\*</sup>Varies according to options and standards of the country to which the machine is delivered \*\*\* With folded guardrail

100 SC - Load chart

Load Chart for MEWP Metric

100 SC - Dimensional drawing