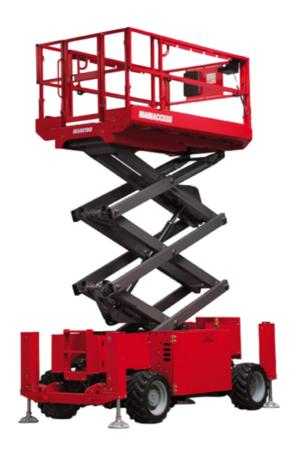

Technical sheet:

## 100 SC

|                                                                  | 100 SC  | Created on June 15, 2025 at 12:35 AM UT                                                                              |
|------------------------------------------------------------------|---------|----------------------------------------------------------------------------------------------------------------------|
| Capacities                                                       |         | Metric                                                                                                               |
| Working height                                                   | h21     | 9.70 m                                                                                                               |
| Platform height                                                  | h7      | 7.70 m                                                                                                               |
| Platform capacity                                                | Q       | 680 kg                                                                                                               |
| Max. capacity on the extension deck                              |         | 136 kg                                                                                                               |
| Number of people (indoor / outdoor)                              |         | 4 / 4                                                                                                                |
| Weight and dimensions                                            |         |                                                                                                                      |
| Platform weight*                                                 |         | 3653 kg                                                                                                              |
| Platform dimensions (length x width)                             | lp / ep | 2.79 m x 1.60 m                                                                                                      |
| Platform dimensions with extension (length x width)              | F F     | 4.31 m x 1.60 m                                                                                                      |
| Overall length                                                   | l1      | 3.76 m                                                                                                               |
| Overall width                                                    | b1      | 1.75 m                                                                                                               |
| Overall height                                                   | h17     | 2.59 m                                                                                                               |
| Overall height (stowed)                                          | h18 *** | 1.92 m                                                                                                               |
| Overall length with platform extension                           | l15     | 4.81 m                                                                                                               |
| External turning radius                                          | Wa3     | 4.60 m                                                                                                               |
| Ground clearance at centre of wheelbase                          | m2      | 0.24 m                                                                                                               |
| Wheelbase                                                        | v       | 2.29 m                                                                                                               |
| Performances                                                     | ,       |                                                                                                                      |
| Drive speed - stowed                                             |         | 5.60 km/h                                                                                                            |
| Drive speed - raised                                             |         | 0.40 km/h                                                                                                            |
| Raise speed (laden) / Lower speed (laden)                        |         | 36 s / 33 s                                                                                                          |
| Gradeability                                                     |         | 35 %                                                                                                                 |
| Max outrigger leveling front uphill / back uphill                |         | 5.30 ° / 4.20 °                                                                                                      |
| Max outrigger leveling side to side                              |         | 11.70 °                                                                                                              |
| Indoor and outdoor max Tilt Rating (Fore and Aft / Side-to-Side) |         | 3°/2°                                                                                                                |
| Wheels                                                           |         |                                                                                                                      |
| Tires type                                                       |         | Foam-filled                                                                                                          |
| Drive wheels (front / rear)                                      |         | 2/2                                                                                                                  |
| Steering wheels (front / rear)                                   |         | 2 / 0                                                                                                                |
| Braking wheels (front / rear)                                    |         | 2/2                                                                                                                  |
| Engine/Battery                                                   |         |                                                                                                                      |
| Electric engine power rating                                     |         | 2 x 18.50 kW                                                                                                         |
| Engine brand / model                                             |         | Kubota - D1105                                                                                                       |
| Engine norm                                                      |         | Tier 4 final                                                                                                         |
| I.C. Engine power rating                                         |         | 25 Hp                                                                                                                |
| Miscellaneous                                                    |         | ·                                                                                                                    |
| Ground Pressure                                                  |         | 5.14 dan/cm2                                                                                                         |
| Hydraulic tank capacity                                          |         | 68.10 I                                                                                                              |
| Fuel tank                                                        |         | 37.90 I                                                                                                              |
| Sound pressure level (ground workstation)                        |         | 85 dB                                                                                                                |
| Sound pressure level (platform work station) (LpA)               |         | 79 dB                                                                                                                |
| Vibration on hands/arms                                          |         | < 2.50 m/s²                                                                                                          |
| Standards compliance                                             |         |                                                                                                                      |
| This machine is in compliance with:                              |         | European directives: 2006/42/EC- Machinery<br>(revised EN280:2013) - 2004/108/EC (EMC) -<br>2006/95/EC (Low voltage) |