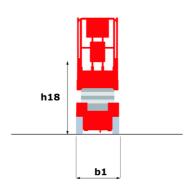

## 100 SC

|                                                                  | 100 SC  | Created on June 15, 2025 at 12:35 AM UT                                                                              |
|------------------------------------------------------------------|---------|----------------------------------------------------------------------------------------------------------------------|
| Capacities                                                       |         | Metric                                                                                                               |
| Working height                                                   | h21     | 9.70 m                                                                                                               |
| Platform height                                                  | h7      | 7.70 m                                                                                                               |
| Platform capacity                                                | Q       | 680 kg                                                                                                               |
| Max. capacity on the extension deck                              |         | 136 kg                                                                                                               |
| Number of people (indoor / outdoor)                              |         | 4 / 4                                                                                                                |
| Weight and dimensions                                            |         |                                                                                                                      |
| Platform weight*                                                 |         | 3653 kg                                                                                                              |
| Platform dimensions (length x width)                             | lp / ep | 2.79 m x 1.60 m                                                                                                      |
| Platform dimensions with extension (length x width)              | F F     | 4.31 m x 1.60 m                                                                                                      |
| Overall length                                                   | l1      | 3.76 m                                                                                                               |
| Overall width                                                    | b1      | 1.75 m                                                                                                               |
| Overall height                                                   | h17     | 2.59 m                                                                                                               |
| Overall height (stowed)                                          | h18 *** | 1.92 m                                                                                                               |
| Overall length with platform extension                           | l15     | 4.81 m                                                                                                               |
| External turning radius                                          | Wa3     | 4.60 m                                                                                                               |
| Ground clearance at centre of wheelbase                          | m2      | 0.24 m                                                                                                               |
| Wheelbase                                                        | v       | 2.29 m                                                                                                               |
| Performances                                                     | ,       |                                                                                                                      |
| Drive speed - stowed                                             |         | 5.60 km/h                                                                                                            |
| Drive speed - raised                                             |         | 0.40 km/h                                                                                                            |
| Raise speed (laden) / Lower speed (laden)                        |         | 36 s / 33 s                                                                                                          |
| Gradeability                                                     |         | 35 %                                                                                                                 |
| Max outrigger leveling front uphill / back uphill                |         | 5.30 ° / 4.20 °                                                                                                      |
| Max outrigger leveling side to side                              |         | 11.70 °                                                                                                              |
| Indoor and outdoor max Tilt Rating (Fore and Aft / Side-to-Side) |         | 3°/2°                                                                                                                |
| Wheels                                                           |         |                                                                                                                      |
| Tires type                                                       |         | Foam-filled                                                                                                          |
| Drive wheels (front / rear)                                      |         | 2/2                                                                                                                  |
| Steering wheels (front / rear)                                   |         | 2 / 0                                                                                                                |
| Braking wheels (front / rear)                                    |         | 2/2                                                                                                                  |
| Engine/Battery                                                   |         |                                                                                                                      |
| Electric engine power rating                                     |         | 2 x 18.50 kW                                                                                                         |
| Engine brand / model                                             |         | Kubota - D1105                                                                                                       |
| Engine norm                                                      |         | Tier 4 final                                                                                                         |
| I.C. Engine power rating                                         |         | 25 Hp                                                                                                                |
| Miscellaneous                                                    |         | ·                                                                                                                    |
| Ground Pressure                                                  |         | 5.14 dan/cm2                                                                                                         |
| Hydraulic tank capacity                                          |         | 68.10 I                                                                                                              |
| Fuel tank                                                        |         | 37.90 I                                                                                                              |
| Sound pressure level (ground workstation)                        |         | 85 dB                                                                                                                |
| Sound pressure level (platform work station) (LpA)               |         | 79 dB                                                                                                                |
| Vibration on hands/arms                                          |         | < 2.50 m/s²                                                                                                          |
| Standards compliance                                             |         |                                                                                                                      |
| This machine is in compliance with:                              |         | European directives: 2006/42/EC- Machinery<br>(revised EN280:2013) - 2004/108/EC (EMC) -<br>2006/95/EC (Low voltage) |