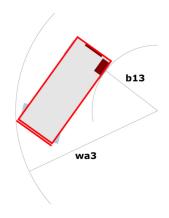

## 100 SC

|                                                                  | 1003    | c Created on June 1, 2025 at 1:30 AM UT                                                                              |
|------------------------------------------------------------------|---------|----------------------------------------------------------------------------------------------------------------------|
| Capacities                                                       |         | Metric                                                                                                               |
| Working height                                                   | h21     | 9.70 m                                                                                                               |
| Platform height                                                  | h7      | 7.70 m                                                                                                               |
| Platform capacity                                                | Q       | 680 kg                                                                                                               |
| Max. capacity on the extension deck                              |         | 136 kg                                                                                                               |
| Number of people (indoor / outdoor)                              |         | 4 / 4                                                                                                                |
| Weight and dimensions                                            |         |                                                                                                                      |
| Platform weight*                                                 |         | 3653 kg                                                                                                              |
| Platform dimensions (length x width)                             | lp / ep | 2.79 m x 1.60 m                                                                                                      |
| Platform dimensions with extension (length x width)              |         | 4.31 m x 1.60 m                                                                                                      |
| Overall length                                                   | I1      | 3.76 m                                                                                                               |
| Overall width                                                    | b1      | 1.75 m                                                                                                               |
| Overall height                                                   | h17     | 2.59 m                                                                                                               |
| Overall height (stowed)                                          | h18 *** | 1.92 m                                                                                                               |
| Overall length with platform extension                           | I15     | 4.81 m                                                                                                               |
| External turning radius                                          | Wa3     | 4.60 m                                                                                                               |
| Ground clearance at centre of wheelbase                          | m2      | 0.24 m                                                                                                               |
| Wheelbase                                                        | V       | 2.29 m                                                                                                               |
| Performances                                                     | ,       | 2.25                                                                                                                 |
| Drive speed - stowed                                             |         | 5.60 km/h                                                                                                            |
| Drive speed - raised                                             |         | 0.40 km/h                                                                                                            |
| Raise speed (laden) / Lower speed (laden)                        |         | 36 s / 33 s                                                                                                          |
| Gradeability                                                     |         | 35 %                                                                                                                 |
| Max outrigger leveling front uphill / back uphill                |         | 5.30 ° / 4.20 °                                                                                                      |
| Max outrigger leveling side to side                              |         | 11.70 °                                                                                                              |
| Indoor and outdoor max Tilt Rating (Fore and Aft / Side-to-Side) |         | 3°/2°                                                                                                                |
| Wheels                                                           |         | 0 72                                                                                                                 |
| Tires type                                                       |         | Foam-filled                                                                                                          |
| Drive wheels (front / rear)                                      |         | 2 / 2                                                                                                                |
| Steering wheels (front / rear)                                   |         | 2/0                                                                                                                  |
| Braking wheels (front / rear)                                    |         | 2/2                                                                                                                  |
| Engine/Battery                                                   |         | 272                                                                                                                  |
| Electric engine power rating                                     |         | 2 x 18.50 kW                                                                                                         |
| Engine brand / model                                             |         | Kubota - D1105                                                                                                       |
| Engine norm                                                      |         | Tier 4 final                                                                                                         |
| -                                                                |         | 25 Hp                                                                                                                |
| I.C. Engine power rating Miscellaneous                           |         | 25 нр                                                                                                                |
| Ground Pressure                                                  |         | 5.14 dan/cm2                                                                                                         |
|                                                                  |         | 1 11 11                                                                                                              |
| Hydraulic tank capacity                                          |         | 68.10 I                                                                                                              |
| Fuel tank                                                        |         | 37.90                                                                                                                |
| Sound pressure level (ground workstation)                        |         | 85 dB                                                                                                                |
| Sound pressure level (platform work station) (LpA)               |         | 79 dB                                                                                                                |
| Vibration on hands/arms                                          |         | < 2.50 m/s²                                                                                                          |
| Standards compliance This machine is in compliance with:         |         | European directives: 2006/42/EC- Machinery<br>(revised EN280:2013) - 2004/108/EC (EMC) -<br>2006/95/EC (Low voltage) |