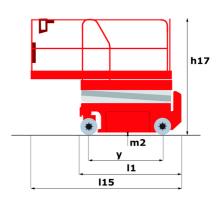

## 100 SC

|                                                                  | 1003    | c Created on June 1, 2025 at 1:30 AM UT                                                                              |
|------------------------------------------------------------------|---------|----------------------------------------------------------------------------------------------------------------------|
| Capacities                                                       |         | Metric                                                                                                               |
| Working height                                                   | h21     | 9.70 m                                                                                                               |
| Platform height                                                  | h7      | 7.70 m                                                                                                               |
| Platform capacity                                                | Q       | 680 kg                                                                                                               |
| Max. capacity on the extension deck                              |         | 136 kg                                                                                                               |
| Number of people (indoor / outdoor)                              |         | 4 / 4                                                                                                                |
| Weight and dimensions                                            |         |                                                                                                                      |
| Platform weight*                                                 |         | 3653 kg                                                                                                              |
| Platform dimensions (length x width)                             | lp / ep | 2.79 m x 1.60 m                                                                                                      |
| Platform dimensions with extension (length x width)              |         | 4.31 m x 1.60 m                                                                                                      |
| Overall length                                                   | I1      | 3.76 m                                                                                                               |
| Overall width                                                    | b1      | 1.75 m                                                                                                               |
| Overall height                                                   | h17     | 2.59 m                                                                                                               |
| Overall height (stowed)                                          | h18 *** | 1.92 m                                                                                                               |
| Overall length with platform extension                           | I15     | 4.81 m                                                                                                               |
| External turning radius                                          | Wa3     | 4.60 m                                                                                                               |
| Ground clearance at centre of wheelbase                          | m2      | 0.24 m                                                                                                               |
| Wheelbase                                                        | V       | 2.29 m                                                                                                               |
| Performances                                                     | ,       | 2.25                                                                                                                 |
| Drive speed - stowed                                             |         | 5.60 km/h                                                                                                            |
| Drive speed - raised                                             |         | 0.40 km/h                                                                                                            |
| Raise speed (laden) / Lower speed (laden)                        |         | 36 s / 33 s                                                                                                          |
| Gradeability                                                     |         | 35 %                                                                                                                 |
| Max outrigger leveling front uphill / back uphill                |         | 5.30 ° / 4.20 °                                                                                                      |
| Max outrigger leveling side to side                              |         | 11.70 °                                                                                                              |
| Indoor and outdoor max Tilt Rating (Fore and Aft / Side-to-Side) |         | 3°/2°                                                                                                                |
| Wheels                                                           |         | 0 72                                                                                                                 |
| Tires type                                                       |         | Foam-filled                                                                                                          |
| Drive wheels (front / rear)                                      |         | 2 / 2                                                                                                                |
| Steering wheels (front / rear)                                   |         | 2/0                                                                                                                  |
| Braking wheels (front / rear)                                    |         | 2/2                                                                                                                  |
| Engine/Battery                                                   |         | 272                                                                                                                  |
| Electric engine power rating                                     |         | 2 x 18.50 kW                                                                                                         |
| Engine brand / model                                             |         | Kubota - D1105                                                                                                       |
| Engine norm                                                      |         | Tier 4 final                                                                                                         |
| -                                                                |         | 25 Hp                                                                                                                |
| I.C. Engine power rating Miscellaneous                           |         | 25 нр                                                                                                                |
| Ground Pressure                                                  |         | 5.14 dan/cm2                                                                                                         |
|                                                                  |         | 1 11 11                                                                                                              |
| Hydraulic tank capacity                                          |         | 68.10 I                                                                                                              |
| Fuel tank                                                        |         | 37.90                                                                                                                |
| Sound pressure level (ground workstation)                        |         | 85 dB                                                                                                                |
| Sound pressure level (platform work station) (LpA)               |         | 79 dB                                                                                                                |
| Vibration on hands/arms                                          |         | < 2.50 m/s²                                                                                                          |
| Standards compliance This machine is in compliance with:         |         | European directives: 2006/42/EC- Machinery<br>(revised EN280:2013) - 2004/108/EC (EMC) -<br>2006/95/EC (Low voltage) |

<sup>\*</sup>Varies according to options and standards of the country to which the machine is delivered \*\*\* With folded guardrail

100 SC - Load chart

Load Chart for MEWP Metric

100 SC - Dimensional drawing