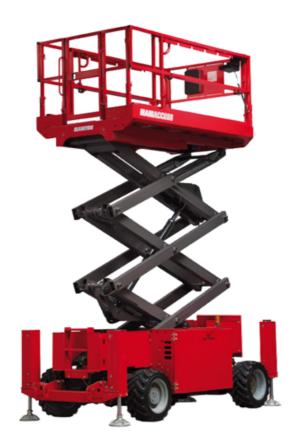

Technical sheet:

## 100 SC

|                                                                  | 1003    | c Created on June 1, 2025 at 1:30 AM UT                                                                              |
|------------------------------------------------------------------|---------|----------------------------------------------------------------------------------------------------------------------|
| Capacities                                                       |         | Metric                                                                                                               |
| Working height                                                   | h21     | 9.70 m                                                                                                               |
| Platform height                                                  | h7      | 7.70 m                                                                                                               |
| Platform capacity                                                | Q       | 680 kg                                                                                                               |
| Max. capacity on the extension deck                              |         | 136 kg                                                                                                               |
| Number of people (indoor / outdoor)                              |         | 4 / 4                                                                                                                |
| Weight and dimensions                                            |         |                                                                                                                      |
| Platform weight*                                                 |         | 3653 kg                                                                                                              |
| Platform dimensions (length x width)                             | lp / ep | 2.79 m x 1.60 m                                                                                                      |
| Platform dimensions with extension (length x width)              |         | 4.31 m x 1.60 m                                                                                                      |
| Overall length                                                   | I1      | 3.76 m                                                                                                               |
| Overall width                                                    | b1      | 1.75 m                                                                                                               |
| Overall height                                                   | h17     | 2.59 m                                                                                                               |
| Overall height (stowed)                                          | h18 *** | 1.92 m                                                                                                               |
| Overall length with platform extension                           | I15     | 4.81 m                                                                                                               |
| External turning radius                                          | Wa3     | 4.60 m                                                                                                               |
| Ground clearance at centre of wheelbase                          | m2      | 0.24 m                                                                                                               |
| Wheelbase                                                        | V       | 2.29 m                                                                                                               |
| Performances                                                     | ,       | 2.25                                                                                                                 |
| Drive speed - stowed                                             |         | 5.60 km/h                                                                                                            |
| Drive speed - raised                                             |         | 0.40 km/h                                                                                                            |
| Raise speed (laden) / Lower speed (laden)                        |         | 36 s / 33 s                                                                                                          |
| Gradeability                                                     |         | 35 %                                                                                                                 |
| Max outrigger leveling front uphill / back uphill                |         | 5.30 ° / 4.20 °                                                                                                      |
| Max outrigger leveling side to side                              |         | 11.70 °                                                                                                              |
| Indoor and outdoor max Tilt Rating (Fore and Aft / Side-to-Side) |         | 3°/2°                                                                                                                |
| Wheels                                                           |         | 0 72                                                                                                                 |
| Tires type                                                       |         | Foam-filled                                                                                                          |
| Drive wheels (front / rear)                                      |         | 2 / 2                                                                                                                |
| Steering wheels (front / rear)                                   |         | 2/0                                                                                                                  |
| Braking wheels (front / rear)                                    |         | 2/2                                                                                                                  |
| Engine/Battery                                                   |         | 272                                                                                                                  |
| Electric engine power rating                                     |         | 2 x 18.50 kW                                                                                                         |
| Engine brand / model                                             |         | Kubota - D1105                                                                                                       |
| Engine norm                                                      |         | Tier 4 final                                                                                                         |
| -                                                                |         | 25 Hp                                                                                                                |
| I.C. Engine power rating Miscellaneous                           |         | 25 нр                                                                                                                |
| Ground Pressure                                                  |         | 5.14 dan/cm2                                                                                                         |
|                                                                  |         | 1 11 11                                                                                                              |
| Hydraulic tank capacity                                          |         | 68.10 I                                                                                                              |
| Fuel tank                                                        |         | 37.90                                                                                                                |
| Sound pressure level (ground workstation)                        |         | 85 dB                                                                                                                |
| Sound pressure level (platform work station) (LpA)               |         | 79 dB                                                                                                                |
| Vibration on hands/arms                                          |         | < 2.50 m/s²                                                                                                          |
| Standards compliance This machine is in compliance with:         |         | European directives: 2006/42/EC- Machinery<br>(revised EN280:2013) - 2004/108/EC (EMC) -<br>2006/95/EC (Low voltage) |