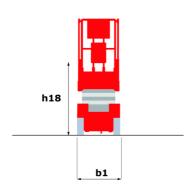

## 100 SC

|                                                                  | 1003    | c Created on June 1, 2025 at 1:30 AM UT                                                                              |
|------------------------------------------------------------------|---------|----------------------------------------------------------------------------------------------------------------------|
| Capacities                                                       |         | Metric                                                                                                               |
| Working height                                                   | h21     | 9.70 m                                                                                                               |
| Platform height                                                  | h7      | 7.70 m                                                                                                               |
| Platform capacity                                                | Q       | 680 kg                                                                                                               |
| Max. capacity on the extension deck                              |         | 136 kg                                                                                                               |
| Number of people (indoor / outdoor)                              |         | 4 / 4                                                                                                                |
| Weight and dimensions                                            |         |                                                                                                                      |
| Platform weight*                                                 |         | 3653 kg                                                                                                              |
| Platform dimensions (length x width)                             | lp / ep | 2.79 m x 1.60 m                                                                                                      |
| Platform dimensions with extension (length x width)              |         | 4.31 m x 1.60 m                                                                                                      |
| Overall length                                                   | I1      | 3.76 m                                                                                                               |
| Overall width                                                    | b1      | 1.75 m                                                                                                               |
| Overall height                                                   | h17     | 2.59 m                                                                                                               |
| Overall height (stowed)                                          | h18 *** | 1.92 m                                                                                                               |
| Overall length with platform extension                           | I15     | 4.81 m                                                                                                               |
| External turning radius                                          | Wa3     | 4.60 m                                                                                                               |
| Ground clearance at centre of wheelbase                          | m2      | 0.24 m                                                                                                               |
| Wheelbase                                                        | V       | 2.29 m                                                                                                               |
| Performances                                                     | ,       | 2.25                                                                                                                 |
| Drive speed - stowed                                             |         | 5.60 km/h                                                                                                            |
| Drive speed - raised                                             |         | 0.40 km/h                                                                                                            |
| Raise speed (laden) / Lower speed (laden)                        |         | 36 s / 33 s                                                                                                          |
| Gradeability                                                     |         | 35 %                                                                                                                 |
| Max outrigger leveling front uphill / back uphill                |         | 5.30 ° / 4.20 °                                                                                                      |
| Max outrigger leveling side to side                              |         | 11.70 °                                                                                                              |
| Indoor and outdoor max Tilt Rating (Fore and Aft / Side-to-Side) |         | 3°/2°                                                                                                                |
| Wheels                                                           |         | 0 72                                                                                                                 |
| Tires type                                                       |         | Foam-filled                                                                                                          |
| Drive wheels (front / rear)                                      |         | 2 / 2                                                                                                                |
| Steering wheels (front / rear)                                   |         | 2/0                                                                                                                  |
| Braking wheels (front / rear)                                    |         | 2/2                                                                                                                  |
| Engine/Battery                                                   |         | 272                                                                                                                  |
| Electric engine power rating                                     |         | 2 x 18.50 kW                                                                                                         |
| Engine brand / model                                             |         | Kubota - D1105                                                                                                       |
| Engine norm                                                      |         | Tier 4 final                                                                                                         |
| -                                                                |         | 25 Hp                                                                                                                |
| I.C. Engine power rating Miscellaneous                           |         | 25 нр                                                                                                                |
| Ground Pressure                                                  |         | 5.14 dan/cm2                                                                                                         |
|                                                                  |         | 1 11 11                                                                                                              |
| Hydraulic tank capacity                                          |         | 68.10 I                                                                                                              |
| Fuel tank                                                        |         | 37.90                                                                                                                |
| Sound pressure level (ground workstation)                        |         | 85 dB                                                                                                                |
| Sound pressure level (platform work station) (LpA)               |         | 79 dB                                                                                                                |
| Vibration on hands/arms                                          |         | < 2.50 m/s²                                                                                                          |
| Standards compliance This machine is in compliance with:         |         | European directives: 2006/42/EC- Machinery<br>(revised EN280:2013) - 2004/108/EC (EMC) -<br>2006/95/EC (Low voltage) |