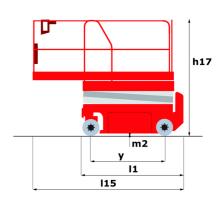

## 100 SC

|                                                                            | 100 SC () | reated on June 15, 2025 at 9:14 PM UT                                                                                |
|----------------------------------------------------------------------------|-----------|----------------------------------------------------------------------------------------------------------------------|
| Capacities                                                                 |           | Metric                                                                                                               |
| Working height                                                             | h21       | 9.70 m                                                                                                               |
| Platform height                                                            | h7        | 7.70 m                                                                                                               |
| Platform capacity                                                          | Q         | 680 kg                                                                                                               |
| Max. capacity on the extension deck                                        |           | 136 kg                                                                                                               |
| Number of people (indoor / outdoor)                                        |           | 4 / 4                                                                                                                |
| Weight and dimensions                                                      |           |                                                                                                                      |
| Platform weight*                                                           |           | 3653 kg                                                                                                              |
| Platform dimensions (length x width)                                       | lp / ep   | 2.79 m x 1.60 m                                                                                                      |
| Platform dimensions with extension (length x width)                        |           | 4.31 m x 1.60 m                                                                                                      |
| Overall length                                                             | l1        | 3.76 m                                                                                                               |
| Overall width                                                              | b1        | 1.75 m                                                                                                               |
| Overall height                                                             | h17       | 2.59 m                                                                                                               |
| Overall height (stowed)                                                    | h18 ***   | 1.92 m                                                                                                               |
| Overall length with platform extension                                     | 115       | 4.81 m                                                                                                               |
| External turning radius                                                    | Wa3       | 4.60 m                                                                                                               |
| Ground clearance at centre of wheelbase                                    | m2        | 0.24 m                                                                                                               |
| Wheelbase                                                                  | V         | 2.29 m                                                                                                               |
| Performances                                                               | ,         | 2.27 111                                                                                                             |
| Drive speed - stowed                                                       |           | 5.60 km/h                                                                                                            |
| Drive speed - raised                                                       |           | 0.40 km/h                                                                                                            |
| Raise speed (laden) / Lower speed (laden)                                  |           | 36 s / 33 s                                                                                                          |
| Gradeability                                                               |           | 35 %                                                                                                                 |
| Max outrigger leveling front uphill / back uphill                          |           | 5.30 ° / 4.20 °                                                                                                      |
| Max outrigger leveling side to side                                        |           | 11.70 °                                                                                                              |
| Indoor and outdoor max Tilt Rating (Fore and Aft / Side-to-Side)           |           | 3°/2°                                                                                                                |
| Wheels                                                                     |           | 3 72                                                                                                                 |
| Tires type                                                                 |           | Foam-filled                                                                                                          |
| Drive wheels (front / rear)                                                |           | 2 / 2                                                                                                                |
| Steering wheels (front / rear)                                             |           | 2 / 0                                                                                                                |
| Braking wheels (front / rear)                                              |           | 2/2                                                                                                                  |
| Engine/Battery                                                             |           | 2 / 2                                                                                                                |
| Electric engine power rating                                               |           | 2 x 18.50 kW                                                                                                         |
| Engine brand / model                                                       |           | Kubota - D1105                                                                                                       |
| Engine norm                                                                |           | Tier 4 final                                                                                                         |
| I.C. Engine power rating                                                   |           | 25 Hp                                                                                                                |
| Miscellaneous                                                              |           | 2311þ                                                                                                                |
| Ground Pressure                                                            |           | 5.14 dan/cm2                                                                                                         |
| Hydraulic tank capacity                                                    |           | 68.10 l                                                                                                              |
| Fuel tank                                                                  |           | 37.90 l                                                                                                              |
| Sound pressure level (ground workstation)                                  |           | 37.90 I<br>85 dB                                                                                                     |
|                                                                            |           | 79 dB                                                                                                                |
| Sound pressure level (platform work station) (LpA) Vibration on hands/arms |           | 79 dB<br>< 2.50 m/s²                                                                                                 |
|                                                                            |           | < 2.50 M/S²                                                                                                          |
| Standards compliance This machine is in compliance with:                   |           | European directives: 2006/42/EC- Machinery<br>(revised EN280:2013) - 2004/108/EC (EMC) -<br>2006/95/EC (Low voltage) |

<sup>\*</sup>Varies according to options and standards of the country to which the machine is delivered \*\*\* With folded guardrail

100 SC - Load chart

Load Chart for MEWP Metric

100 SC - Dimensional drawing