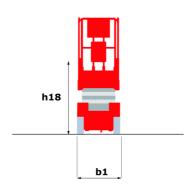

## 100 SC

|                                                                            | 100 SC () | reated on June 15, 2025 at 9:14 PM UT                                                                                |
|----------------------------------------------------------------------------|-----------|----------------------------------------------------------------------------------------------------------------------|
| Capacities                                                                 |           | Metric                                                                                                               |
| Working height                                                             | h21       | 9.70 m                                                                                                               |
| Platform height                                                            | h7        | 7.70 m                                                                                                               |
| Platform capacity                                                          | Q         | 680 kg                                                                                                               |
| Max. capacity on the extension deck                                        |           | 136 kg                                                                                                               |
| Number of people (indoor / outdoor)                                        |           | 4 / 4                                                                                                                |
| Weight and dimensions                                                      |           |                                                                                                                      |
| Platform weight*                                                           |           | 3653 kg                                                                                                              |
| Platform dimensions (length x width)                                       | lp / ep   | 2.79 m x 1.60 m                                                                                                      |
| Platform dimensions with extension (length x width)                        |           | 4.31 m x 1.60 m                                                                                                      |
| Overall length                                                             | l1        | 3.76 m                                                                                                               |
| Overall width                                                              | b1        | 1.75 m                                                                                                               |
| Overall height                                                             | h17       | 2.59 m                                                                                                               |
| Overall height (stowed)                                                    | h18 ***   | 1.92 m                                                                                                               |
| Overall length with platform extension                                     | 115       | 4.81 m                                                                                                               |
| External turning radius                                                    | Wa3       | 4.60 m                                                                                                               |
| Ground clearance at centre of wheelbase                                    | m2        | 0.24 m                                                                                                               |
| Wheelbase                                                                  | V         | 2.29 m                                                                                                               |
| Performances                                                               | ,         | 2.27 111                                                                                                             |
| Drive speed - stowed                                                       |           | 5.60 km/h                                                                                                            |
| Drive speed - raised                                                       |           | 0.40 km/h                                                                                                            |
| Raise speed (laden) / Lower speed (laden)                                  |           | 36 s / 33 s                                                                                                          |
| Gradeability                                                               |           | 35 %                                                                                                                 |
| Max outrigger leveling front uphill / back uphill                          |           | 5.30 ° / 4.20 °                                                                                                      |
| Max outrigger leveling side to side                                        |           | 11.70 °                                                                                                              |
| Indoor and outdoor max Tilt Rating (Fore and Aft / Side-to-Side)           |           | 3°/2°                                                                                                                |
| Wheels                                                                     |           | 3 72                                                                                                                 |
| Tires type                                                                 |           | Foam-filled                                                                                                          |
| Drive wheels (front / rear)                                                |           | 2 / 2                                                                                                                |
| Steering wheels (front / rear)                                             |           | 2 / 0                                                                                                                |
| Braking wheels (front / rear)                                              |           | 2/2                                                                                                                  |
| Engine/Battery                                                             |           | 2 / 2                                                                                                                |
| Electric engine power rating                                               |           | 2 x 18.50 kW                                                                                                         |
| Engine brand / model                                                       |           | Kubota - D1105                                                                                                       |
| Engine norm                                                                |           | Tier 4 final                                                                                                         |
| I.C. Engine power rating                                                   |           | 25 Hp                                                                                                                |
| Miscellaneous                                                              |           | 2311þ                                                                                                                |
| Ground Pressure                                                            |           | 5.14 dan/cm2                                                                                                         |
| Hydraulic tank capacity                                                    |           | 68.10 l                                                                                                              |
| Fuel tank                                                                  |           | 37.90 l                                                                                                              |
| Sound pressure level (ground workstation)                                  |           | 37.90 I<br>85 dB                                                                                                     |
|                                                                            |           | 79 dB                                                                                                                |
| Sound pressure level (platform work station) (LpA) Vibration on hands/arms |           | 79 dB<br>< 2.50 m/s²                                                                                                 |
|                                                                            |           | < 2.50 M/S²                                                                                                          |
| Standards compliance This machine is in compliance with:                   |           | European directives: 2006/42/EC- Machinery<br>(revised EN280:2013) - 2004/108/EC (EMC) -<br>2006/95/EC (Low voltage) |

<sup>\*</sup>Varies according to options and standards of the country to which the machine is delivered \*\*\* With folded guardrail

100 SC - Load chart

Load Chart for MEWP Metric

100 SC - Dimensional drawing