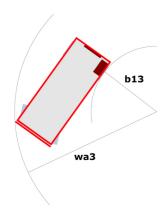

## 100 SC

|                                                                            | 100 SC () | reated on June 15, 2025 at 9:14 PM UT                                                                                |
|----------------------------------------------------------------------------|-----------|----------------------------------------------------------------------------------------------------------------------|
| Capacities                                                                 |           | Metric                                                                                                               |
| Working height                                                             | h21       | 9.70 m                                                                                                               |
| Platform height                                                            | h7        | 7.70 m                                                                                                               |
| Platform capacity                                                          | Q         | 680 kg                                                                                                               |
| Max. capacity on the extension deck                                        |           | 136 kg                                                                                                               |
| Number of people (indoor / outdoor)                                        |           | 4 / 4                                                                                                                |
| Weight and dimensions                                                      |           |                                                                                                                      |
| Platform weight*                                                           |           | 3653 kg                                                                                                              |
| Platform dimensions (length x width)                                       | lp / ep   | 2.79 m x 1.60 m                                                                                                      |
| Platform dimensions with extension (length x width)                        |           | 4.31 m x 1.60 m                                                                                                      |
| Overall length                                                             | l1        | 3.76 m                                                                                                               |
| Overall width                                                              | b1        | 1.75 m                                                                                                               |
| Overall height                                                             | h17       | 2.59 m                                                                                                               |
| Overall height (stowed)                                                    | h18 ***   | 1.92 m                                                                                                               |
| Overall length with platform extension                                     | 115       | 4.81 m                                                                                                               |
| External turning radius                                                    | Wa3       | 4.60 m                                                                                                               |
| Ground clearance at centre of wheelbase                                    | m2        | 0.24 m                                                                                                               |
| Wheelbase                                                                  | V         | 2.29 m                                                                                                               |
| Performances                                                               | ,         | 2.27 111                                                                                                             |
| Drive speed - stowed                                                       |           | 5.60 km/h                                                                                                            |
| Drive speed - raised                                                       |           | 0.40 km/h                                                                                                            |
| Raise speed (laden) / Lower speed (laden)                                  |           | 36 s / 33 s                                                                                                          |
| Gradeability                                                               |           | 35 %                                                                                                                 |
| Max outrigger leveling front uphill / back uphill                          |           | 5.30 ° / 4.20 °                                                                                                      |
| Max outrigger leveling side to side                                        |           | 11.70 °                                                                                                              |
| Indoor and outdoor max Tilt Rating (Fore and Aft / Side-to-Side)           |           | 3°/2°                                                                                                                |
| Wheels                                                                     |           | 3 72                                                                                                                 |
| Tires type                                                                 |           | Foam-filled                                                                                                          |
| Drive wheels (front / rear)                                                |           | 2 / 2                                                                                                                |
| Steering wheels (front / rear)                                             |           | 2 / 0                                                                                                                |
| Braking wheels (front / rear)                                              |           | 2/2                                                                                                                  |
| Engine/Battery                                                             |           | 2 / 2                                                                                                                |
| Electric engine power rating                                               |           | 2 x 18.50 kW                                                                                                         |
| Engine brand / model                                                       |           | Kubota - D1105                                                                                                       |
| Engine norm                                                                |           | Tier 4 final                                                                                                         |
| I.C. Engine power rating                                                   |           | 25 Hp                                                                                                                |
| Miscellaneous                                                              |           | 2311þ                                                                                                                |
| Ground Pressure                                                            |           | 5.14 dan/cm2                                                                                                         |
| Hydraulic tank capacity                                                    |           | 68.10 l                                                                                                              |
| Fuel tank                                                                  |           | 37.90 l                                                                                                              |
| Sound pressure level (ground workstation)                                  |           | 37.90 I<br>85 dB                                                                                                     |
|                                                                            |           | 79 dB                                                                                                                |
| Sound pressure level (platform work station) (LpA) Vibration on hands/arms |           | 79 dB<br>< 2.50 m/s²                                                                                                 |
|                                                                            |           | < 2.50 M/S²                                                                                                          |
| Standards compliance This machine is in compliance with:                   |           | European directives: 2006/42/EC- Machinery<br>(revised EN280:2013) - 2004/108/EC (EMC) -<br>2006/95/EC (Low voltage) |

<sup>\*</sup>Varies according to options and standards of the country to which the machine is delivered \*\*\* With folded guardrail

100 SC - Load chart

Load Chart for MEWP Metric

100 SC - Dimensional drawing