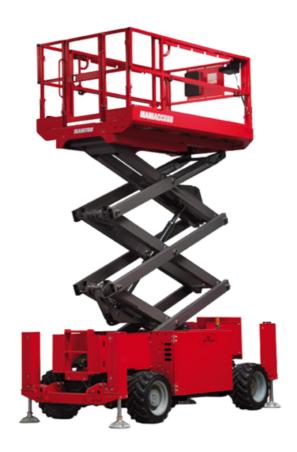

Technical sheet:

## 100 SC

|                                                                            | 100 SC () | reated on June 15, 2025 at 9:14 PM UT                                                                                |
|----------------------------------------------------------------------------|-----------|----------------------------------------------------------------------------------------------------------------------|
| Capacities                                                                 |           | Metric                                                                                                               |
| Working height                                                             | h21       | 9.70 m                                                                                                               |
| Platform height                                                            | h7        | 7.70 m                                                                                                               |
| Platform capacity                                                          | Q         | 680 kg                                                                                                               |
| Max. capacity on the extension deck                                        |           | 136 kg                                                                                                               |
| Number of people (indoor / outdoor)                                        |           | 4 / 4                                                                                                                |
| Weight and dimensions                                                      |           |                                                                                                                      |
| Platform weight*                                                           |           | 3653 kg                                                                                                              |
| Platform dimensions (length x width)                                       | lp / ep   | 2.79 m x 1.60 m                                                                                                      |
| Platform dimensions with extension (length x width)                        |           | 4.31 m x 1.60 m                                                                                                      |
| Overall length                                                             | l1        | 3.76 m                                                                                                               |
| Overall width                                                              | b1        | 1.75 m                                                                                                               |
| Overall height                                                             | h17       | 2.59 m                                                                                                               |
| Overall height (stowed)                                                    | h18 ***   | 1.92 m                                                                                                               |
| Overall length with platform extension                                     | 115       | 4.81 m                                                                                                               |
| External turning radius                                                    | Wa3       | 4.60 m                                                                                                               |
| Ground clearance at centre of wheelbase                                    | m2        | 0.24 m                                                                                                               |
| Wheelbase                                                                  | V         | 2.29 m                                                                                                               |
| Performances                                                               | ,         | 2.27 111                                                                                                             |
| Drive speed - stowed                                                       |           | 5.60 km/h                                                                                                            |
| Drive speed - raised                                                       |           | 0.40 km/h                                                                                                            |
| Raise speed (laden) / Lower speed (laden)                                  |           | 36 s / 33 s                                                                                                          |
| Gradeability                                                               |           | 35 %                                                                                                                 |
| Max outrigger leveling front uphill / back uphill                          |           | 5.30 ° / 4.20 °                                                                                                      |
| Max outrigger leveling side to side                                        |           | 11.70 °                                                                                                              |
| Indoor and outdoor max Tilt Rating (Fore and Aft / Side-to-Side)           |           | 3°/2°                                                                                                                |
| Wheels                                                                     |           | 3 72                                                                                                                 |
| Tires type                                                                 |           | Foam-filled                                                                                                          |
| Drive wheels (front / rear)                                                |           | 2 / 2                                                                                                                |
| Steering wheels (front / rear)                                             |           | 2 / 0                                                                                                                |
| Braking wheels (front / rear)                                              |           | 2/2                                                                                                                  |
| Engine/Battery                                                             |           | 2 / 2                                                                                                                |
| Electric engine power rating                                               |           | 2 x 18.50 kW                                                                                                         |
| Engine brand / model                                                       |           | Kubota - D1105                                                                                                       |
| Engine norm                                                                |           | Tier 4 final                                                                                                         |
| I.C. Engine power rating                                                   |           | 25 Hp                                                                                                                |
| Miscellaneous                                                              |           | 2311þ                                                                                                                |
| Ground Pressure                                                            |           | 5.14 dan/cm2                                                                                                         |
| Hydraulic tank capacity                                                    |           | 68.10 l                                                                                                              |
| Fuel tank                                                                  |           | 37.90 l                                                                                                              |
| Sound pressure level (ground workstation)                                  |           | 37.90 I<br>85 dB                                                                                                     |
|                                                                            |           | 79 dB                                                                                                                |
| Sound pressure level (platform work station) (LpA) Vibration on hands/arms |           | 79 dB<br>< 2.50 m/s²                                                                                                 |
|                                                                            |           | < 2.50 M/S²                                                                                                          |
| Standards compliance This machine is in compliance with:                   |           | European directives: 2006/42/EC- Machinery<br>(revised EN280:2013) - 2004/108/EC (EMC) -<br>2006/95/EC (Low voltage) |