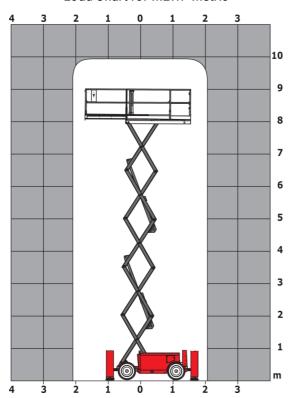

<sup>\*</sup>Varies according to options and standards of the country to which the machine is delivered \*\*\* With folded guardrail

100 SC - Load chart

Load Chart for MEWP Metric

100 SC - Dimensional drawing