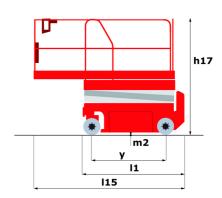

## 100 SC

|                                                                  | 100 SC  | Created on June 1, 2025 at 12:06 AM UTC                                                                              |
|------------------------------------------------------------------|---------|----------------------------------------------------------------------------------------------------------------------|
| Capacities                                                       |         | Metric                                                                                                               |
| Working height                                                   | h21     | 9.70 m                                                                                                               |
| Platform height                                                  | h7      | 7.70 m                                                                                                               |
| Platform capacity                                                | Q       | 680 kg                                                                                                               |
| Max. capacity on the extension deck                              |         | 136 kg                                                                                                               |
| Number of people (indoor / outdoor)                              |         | 4 / 4                                                                                                                |
| Weight and dimensions                                            |         |                                                                                                                      |
| Platform weight*                                                 |         | 3653 kg                                                                                                              |
| Platform dimensions (length x width)                             | lp / ep | 2.79 m x 1.60 m                                                                                                      |
| Platform dimensions with extension (length x width)              |         | 4.31 m x 1.60 m                                                                                                      |
| Overall length                                                   | l1      | 3.76 m                                                                                                               |
| Overall width                                                    | b1      | 1.75 m                                                                                                               |
| Overall height                                                   | h17     | 2.59 m                                                                                                               |
| Overall height (stowed)                                          | h18 *** | 1.92 m                                                                                                               |
| Overall length with platform extension                           | l15     | 4.81 m                                                                                                               |
| External turning radius                                          | Wa3     | 4.60 m                                                                                                               |
| Ground clearance at centre of wheelbase                          | m2      | 0.24 m                                                                                                               |
| Wheelbase                                                        | ٧       | 2.29 m                                                                                                               |
| Performances                                                     |         |                                                                                                                      |
| Drive speed - stowed                                             |         | 5.60 km/h                                                                                                            |
| Drive speed - raised                                             |         | 0.40 km/h                                                                                                            |
| Raise speed (laden) / Lower speed (laden)                        |         | 36 s / 33 s                                                                                                          |
| Gradeability                                                     |         | 35 %                                                                                                                 |
| Max outrigger leveling front uphill / back uphill                |         | 5.30 ° / 4.20 °                                                                                                      |
| Max outrigger leveling side to side                              |         | 11.70 °                                                                                                              |
| Indoor and outdoor max Tilt Rating (Fore and Aft / Side-to-Side) |         | 3°/2°                                                                                                                |
| Wheels                                                           |         |                                                                                                                      |
| Tires type                                                       |         | Foam-filled                                                                                                          |
| Drive wheels (front / rear)                                      |         | 2/2                                                                                                                  |
| Steering wheels (front / rear)                                   |         | 2/0                                                                                                                  |
| Braking wheels (front / rear)                                    |         | 2/2                                                                                                                  |
| Engine/Battery                                                   |         |                                                                                                                      |
| Electric engine power rating                                     |         | 2 x 18.50 kW                                                                                                         |
| Engine brand / model                                             |         | Kubota - D1105                                                                                                       |
| Engine norm                                                      |         | Tier 4 final                                                                                                         |
| I.C. Engine power rating                                         |         | 25 Hp                                                                                                                |
| Miscellaneous                                                    |         |                                                                                                                      |
| Ground Pressure                                                  |         | 5.14 dan/cm2                                                                                                         |
| Hydraulic tank capacity                                          |         | 68.10 l                                                                                                              |
| Fuel tank                                                        |         | 37.90 l                                                                                                              |
| Sound pressure level (ground workstation)                        |         | 85 dB                                                                                                                |
| Sound pressure level (platform work station) (LpA)               |         | 79 dB                                                                                                                |
| Vibration on hands/arms                                          |         | < 2.50 m/s <sup>2</sup>                                                                                              |
| Standards compliance                                             |         |                                                                                                                      |
| This machine is in compliance with:                              |         | European directives: 2006/42/EC- Machinery<br>(revised EN280:2013) - 2004/108/EC (EMC) -<br>2006/95/EC (Low voltage) |

<sup>\*</sup>Varies according to options and standards of the country to which the machine is delivered \*\*\* With folded guardrail

100 SC - Load chart

Load Chart for MEWP Metric

100 SC - Dimensional drawing