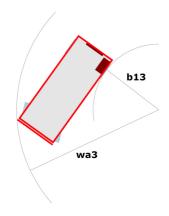

## 100 SC

|                                                                  | 100 SC  | Created on June 1, 2025 at 12:06 AM UTC                                                                              |
|------------------------------------------------------------------|---------|----------------------------------------------------------------------------------------------------------------------|
| Capacities                                                       |         | Metric                                                                                                               |
| Working height                                                   | h21     | 9.70 m                                                                                                               |
| Platform height                                                  | h7      | 7.70 m                                                                                                               |
| Platform capacity                                                | Q       | 680 kg                                                                                                               |
| Max. capacity on the extension deck                              |         | 136 kg                                                                                                               |
| Number of people (indoor / outdoor)                              |         | 4 / 4                                                                                                                |
| Weight and dimensions                                            |         |                                                                                                                      |
| Platform weight*                                                 |         | 3653 kg                                                                                                              |
| Platform dimensions (length x width)                             | lp / ep | 2.79 m x 1.60 m                                                                                                      |
| Platform dimensions with extension (length x width)              |         | 4.31 m x 1.60 m                                                                                                      |
| Overall length                                                   | l1      | 3.76 m                                                                                                               |
| Overall width                                                    | b1      | 1.75 m                                                                                                               |
| Overall height                                                   | h17     | 2.59 m                                                                                                               |
| Overall height (stowed)                                          | h18 *** | 1.92 m                                                                                                               |
| Overall length with platform extension                           | l15     | 4.81 m                                                                                                               |
| External turning radius                                          | Wa3     | 4.60 m                                                                                                               |
| Ground clearance at centre of wheelbase                          | m2      | 0.24 m                                                                                                               |
| Wheelbase                                                        | ٧       | 2.29 m                                                                                                               |
| Performances                                                     |         |                                                                                                                      |
| Drive speed - stowed                                             |         | 5.60 km/h                                                                                                            |
| Drive speed - raised                                             |         | 0.40 km/h                                                                                                            |
| Raise speed (laden) / Lower speed (laden)                        |         | 36 s / 33 s                                                                                                          |
| Gradeability                                                     |         | 35 %                                                                                                                 |
| Max outrigger leveling front uphill / back uphill                |         | 5.30 ° / 4.20 °                                                                                                      |
| Max outrigger leveling side to side                              |         | 11.70 °                                                                                                              |
| Indoor and outdoor max Tilt Rating (Fore and Aft / Side-to-Side) |         | 3°/2°                                                                                                                |
| Wheels                                                           |         |                                                                                                                      |
| Tires type                                                       |         | Foam-filled                                                                                                          |
| Drive wheels (front / rear)                                      |         | 2/2                                                                                                                  |
| Steering wheels (front / rear)                                   |         | 2/0                                                                                                                  |
| Braking wheels (front / rear)                                    |         | 2/2                                                                                                                  |
| Engine/Battery                                                   |         |                                                                                                                      |
| Electric engine power rating                                     |         | 2 x 18.50 kW                                                                                                         |
| Engine brand / model                                             |         | Kubota - D1105                                                                                                       |
| Engine norm                                                      |         | Tier 4 final                                                                                                         |
| I.C. Engine power rating                                         |         | 25 Hp                                                                                                                |
| Miscellaneous                                                    |         |                                                                                                                      |
| Ground Pressure                                                  |         | 5.14 dan/cm2                                                                                                         |
| Hydraulic tank capacity                                          |         | 68.10 l                                                                                                              |
| Fuel tank                                                        |         | 37.90 l                                                                                                              |
| Sound pressure level (ground workstation)                        |         | 85 dB                                                                                                                |
| Sound pressure level (platform work station) (LpA)               |         | 79 dB                                                                                                                |
| Vibration on hands/arms                                          |         | < 2.50 m/s <sup>2</sup>                                                                                              |
| Standards compliance                                             |         |                                                                                                                      |
| This machine is in compliance with:                              |         | European directives: 2006/42/EC- Machinery<br>(revised EN280:2013) - 2004/108/EC (EMC) -<br>2006/95/EC (Low voltage) |