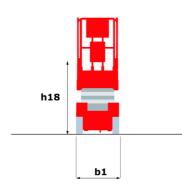

## 100 SC

|                                                                  | 100 SC  | Created on June 1, 2025 at 12:06 AM UTC                                                                              |
|------------------------------------------------------------------|---------|----------------------------------------------------------------------------------------------------------------------|
| Capacities                                                       |         | Metric                                                                                                               |
| Working height                                                   | h21     | 9.70 m                                                                                                               |
| Platform height                                                  | h7      | 7.70 m                                                                                                               |
| Platform capacity                                                | Q       | 680 kg                                                                                                               |
| Max. capacity on the extension deck                              |         | 136 kg                                                                                                               |
| Number of people (indoor / outdoor)                              |         | 4 / 4                                                                                                                |
| Weight and dimensions                                            |         |                                                                                                                      |
| Platform weight*                                                 |         | 3653 kg                                                                                                              |
| Platform dimensions (length x width)                             | lp / ep | 2.79 m x 1.60 m                                                                                                      |
| Platform dimensions with extension (length x width)              |         | 4.31 m x 1.60 m                                                                                                      |
| Overall length                                                   | l1      | 3.76 m                                                                                                               |
| Overall width                                                    | b1      | 1.75 m                                                                                                               |
| Overall height                                                   | h17     | 2.59 m                                                                                                               |
| Overall height (stowed)                                          | h18 *** | 1.92 m                                                                                                               |
| Overall length with platform extension                           | l15     | 4.81 m                                                                                                               |
| External turning radius                                          | Wa3     | 4.60 m                                                                                                               |
| Ground clearance at centre of wheelbase                          | m2      | 0.24 m                                                                                                               |
| Wheelbase                                                        | ٧       | 2.29 m                                                                                                               |
| Performances                                                     |         |                                                                                                                      |
| Drive speed - stowed                                             |         | 5.60 km/h                                                                                                            |
| Drive speed - raised                                             |         | 0.40 km/h                                                                                                            |
| Raise speed (laden) / Lower speed (laden)                        |         | 36 s / 33 s                                                                                                          |
| Gradeability                                                     |         | 35 %                                                                                                                 |
| Max outrigger leveling front uphill / back uphill                |         | 5.30 ° / 4.20 °                                                                                                      |
| Max outrigger leveling side to side                              |         | 11.70 °                                                                                                              |
| Indoor and outdoor max Tilt Rating (Fore and Aft / Side-to-Side) |         | 3°/2°                                                                                                                |
| Wheels                                                           |         |                                                                                                                      |
| Tires type                                                       |         | Foam-filled                                                                                                          |
| Drive wheels (front / rear)                                      |         | 2/2                                                                                                                  |
| Steering wheels (front / rear)                                   |         | 2/0                                                                                                                  |
| Braking wheels (front / rear)                                    |         | 2/2                                                                                                                  |
| Engine/Battery                                                   |         |                                                                                                                      |
| Electric engine power rating                                     |         | 2 x 18.50 kW                                                                                                         |
| Engine brand / model                                             |         | Kubota - D1105                                                                                                       |
| Engine norm                                                      |         | Tier 4 final                                                                                                         |
| I.C. Engine power rating                                         |         | 25 Hp                                                                                                                |
| Miscellaneous                                                    |         |                                                                                                                      |
| Ground Pressure                                                  |         | 5.14 dan/cm2                                                                                                         |
| Hydraulic tank capacity                                          |         | 68.10 l                                                                                                              |
| Fuel tank                                                        |         | 37.90 l                                                                                                              |
| Sound pressure level (ground workstation)                        |         | 85 dB                                                                                                                |
| Sound pressure level (platform work station) (LpA)               |         | 79 dB                                                                                                                |
| Vibration on hands/arms                                          |         | < 2.50 m/s <sup>2</sup>                                                                                              |
| Standards compliance                                             |         |                                                                                                                      |
| This machine is in compliance with:                              |         | European directives: 2006/42/EC- Machinery<br>(revised EN280:2013) - 2004/108/EC (EMC) -<br>2006/95/EC (Low voltage) |