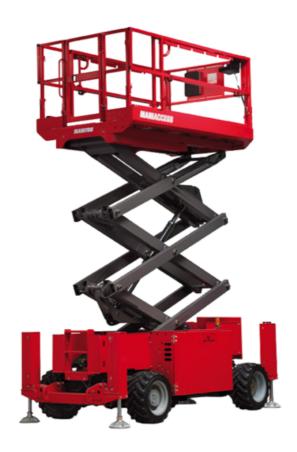

Technical sheet:

## 100 SC

|                                                                  | 100 SC  | Created on June 1, 2025 at 12:06 AM UTC                                                                              |
|------------------------------------------------------------------|---------|----------------------------------------------------------------------------------------------------------------------|
| Capacities                                                       |         | Metric                                                                                                               |
| Working height                                                   | h21     | 9.70 m                                                                                                               |
| Platform height                                                  | h7      | 7.70 m                                                                                                               |
| Platform capacity                                                | Q       | 680 kg                                                                                                               |
| Max. capacity on the extension deck                              |         | 136 kg                                                                                                               |
| Number of people (indoor / outdoor)                              |         | 4 / 4                                                                                                                |
| Weight and dimensions                                            |         |                                                                                                                      |
| Platform weight*                                                 |         | 3653 kg                                                                                                              |
| Platform dimensions (length x width)                             | lp / ep | 2.79 m x 1.60 m                                                                                                      |
| Platform dimensions with extension (length x width)              |         | 4.31 m x 1.60 m                                                                                                      |
| Overall length                                                   | l1      | 3.76 m                                                                                                               |
| Overall width                                                    | b1      | 1.75 m                                                                                                               |
| Overall height                                                   | h17     | 2.59 m                                                                                                               |
| Overall height (stowed)                                          | h18 *** | 1.92 m                                                                                                               |
| Overall length with platform extension                           | l15     | 4.81 m                                                                                                               |
| External turning radius                                          | Wa3     | 4.60 m                                                                                                               |
| Ground clearance at centre of wheelbase                          | m2      | 0.24 m                                                                                                               |
| Wheelbase                                                        | ٧       | 2.29 m                                                                                                               |
| Performances                                                     |         |                                                                                                                      |
| Drive speed - stowed                                             |         | 5.60 km/h                                                                                                            |
| Drive speed - raised                                             |         | 0.40 km/h                                                                                                            |
| Raise speed (laden) / Lower speed (laden)                        |         | 36 s / 33 s                                                                                                          |
| Gradeability                                                     |         | 35 %                                                                                                                 |
| Max outrigger leveling front uphill / back uphill                |         | 5.30 ° / 4.20 °                                                                                                      |
| Max outrigger leveling side to side                              |         | 11.70 °                                                                                                              |
| Indoor and outdoor max Tilt Rating (Fore and Aft / Side-to-Side) |         | 3°/2°                                                                                                                |
| Wheels                                                           |         |                                                                                                                      |
| Tires type                                                       |         | Foam-filled                                                                                                          |
| Drive wheels (front / rear)                                      |         | 2/2                                                                                                                  |
| Steering wheels (front / rear)                                   |         | 2/0                                                                                                                  |
| Braking wheels (front / rear)                                    |         | 2/2                                                                                                                  |
| Engine/Battery                                                   |         |                                                                                                                      |
| Electric engine power rating                                     |         | 2 x 18.50 kW                                                                                                         |
| Engine brand / model                                             |         | Kubota - D1105                                                                                                       |
| Engine norm                                                      |         | Tier 4 final                                                                                                         |
| I.C. Engine power rating                                         |         | 25 Hp                                                                                                                |
| Miscellaneous                                                    |         |                                                                                                                      |
| Ground Pressure                                                  |         | 5.14 dan/cm2                                                                                                         |
| Hydraulic tank capacity                                          |         | 68.10 l                                                                                                              |
| Fuel tank                                                        |         | 37.90 l                                                                                                              |
| Sound pressure level (ground workstation)                        |         | 85 dB                                                                                                                |
| Sound pressure level (platform work station) (LpA)               |         | 79 dB                                                                                                                |
| Vibration on hands/arms                                          |         | < 2.50 m/s <sup>2</sup>                                                                                              |
| Standards compliance                                             |         |                                                                                                                      |
| This machine is in compliance with:                              |         | European directives: 2006/42/EC- Machinery<br>(revised EN280:2013) - 2004/108/EC (EMC) -<br>2006/95/EC (Low voltage) |