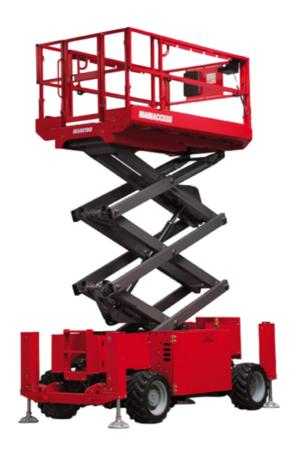

## 100 SC

|                                                                  | 100 SC  | Created on June 16, 2025 at 7:33 PM UT                                                                               |
|------------------------------------------------------------------|---------|----------------------------------------------------------------------------------------------------------------------|
| Capacities                                                       |         | Metric                                                                                                               |
| Working height                                                   | h21     | 9.70 m                                                                                                               |
| Platform height                                                  | h7      | 7.70 m                                                                                                               |
| Platform capacity                                                | Q       | 680 kg                                                                                                               |
| Max. capacity on the extension deck                              |         | 136 kg                                                                                                               |
| Number of people (indoor / outdoor)                              |         | 4/4                                                                                                                  |
| Weight and dimensions                                            |         | ·                                                                                                                    |
| Platform weight*                                                 |         | 3653 kg                                                                                                              |
| Platform dimensions (length x width)                             | lp / ep | 2.79 m x 1.60 m                                                                                                      |
| Platform dimensions with extension (length x width)              | 71.7    | 4.31 m x 1.60 m                                                                                                      |
| Overall length                                                   | I1      | 3.76 m                                                                                                               |
| Overall width                                                    | b1      | 1.75 m                                                                                                               |
| Overall height                                                   | h17     | 2.59 m                                                                                                               |
| Overall height (stowed)                                          | h18 *** | 1.92 m                                                                                                               |
| Overall length with platform extension                           | I15     | 4.81 m                                                                                                               |
| External tuming radius                                           | Wa3     | 4.60 m                                                                                                               |
| Ground clearance at centre of wheelbase                          | m2      | 0.24 m                                                                                                               |
| Wheelbase                                                        | V       | 2.29 m                                                                                                               |
| Performances                                                     | y       | 2.27 111                                                                                                             |
| Drive speed - stowed                                             |         | 5.60 km/h                                                                                                            |
| Drive speed - raised                                             |         | 0.40 km/h                                                                                                            |
| Raise speed (laden) / Lower speed (laden)                        |         | 36 s / 33 s                                                                                                          |
| Gradeability                                                     |         | 35 %                                                                                                                 |
| Max outrigger leveling front uphill / back uphill                |         | 5.30 ° / 4.20 °                                                                                                      |
| Max outrigger leveling side to side                              |         | 11.70 °                                                                                                              |
| Indoor and outdoor max Tilt Rating (Fore and Aft / Side-to-Side) |         | 3°/2°                                                                                                                |
| Wheels                                                           |         | 3 72                                                                                                                 |
| Tires type                                                       |         | Foam-filled                                                                                                          |
| Drive wheels (front / rear)                                      |         | 2 / 2                                                                                                                |
| Steering wheels (front / rear)                                   |         | 2/0                                                                                                                  |
| Braking wheels (front / rear)                                    |         | 2/2                                                                                                                  |
| Engine/Battery                                                   |         | 272                                                                                                                  |
| Electric engine power rating                                     |         | 2 x 18.50 kW                                                                                                         |
| Engine brand / model                                             |         | Kubota - D1105                                                                                                       |
| Engine norm                                                      |         | Tier 4 final                                                                                                         |
| I.C. Engine power rating                                         |         | 25 Hp                                                                                                                |
| Miscellaneous                                                    |         | 23 Hp                                                                                                                |
| Ground Pressure                                                  |         | 5.14 dan/cm2                                                                                                         |
|                                                                  |         | 68.10                                                                                                                |
| Hydraulic tank capacity<br>Fuel tank                             |         | 37.90 l                                                                                                              |
|                                                                  |         | 85 dB                                                                                                                |
| Sound pressure level (ground workstation)                        |         | 85 dB<br>79 dB                                                                                                       |
| Sound pressure level (platform work station) (LpA)               |         |                                                                                                                      |
| Vibration on hands/arms                                          |         | < 2.50 m/s²                                                                                                          |
| Standards compliance  This machine is in compliance with:        |         | European directives: 2006/42/EC- Machinery<br>(revised EN280:2013) - 2004/108/EC (EMC) -<br>2006/95/EC (Low voltage) |