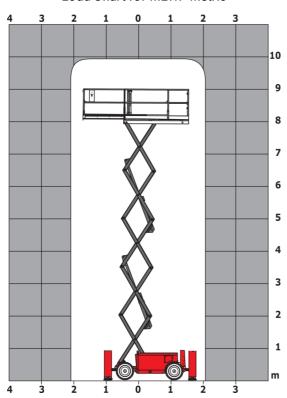

## 100 SC

|                                                                  | 100 SC  | Created on June 16, 2025 at 7:33 PM UT                                                                               |
|------------------------------------------------------------------|---------|----------------------------------------------------------------------------------------------------------------------|
| Capacities                                                       |         | Metric                                                                                                               |
| Working height                                                   | h21     | 9.70 m                                                                                                               |
| Platform height                                                  | h7      | 7.70 m                                                                                                               |
| Platform capacity                                                | Q       | 680 kg                                                                                                               |
| Max. capacity on the extension deck                              |         | 136 kg                                                                                                               |
| Number of people (indoor / outdoor)                              |         | 4/4                                                                                                                  |
| Weight and dimensions                                            |         | ·                                                                                                                    |
| Platform weight*                                                 |         | 3653 kg                                                                                                              |
| Platform dimensions (length x width)                             | lp / ep | 2.79 m x 1.60 m                                                                                                      |
| Platform dimensions with extension (length x width)              | 71.7    | 4.31 m x 1.60 m                                                                                                      |
| Overall length                                                   | I1      | 3.76 m                                                                                                               |
| Overall width                                                    | b1      | 1.75 m                                                                                                               |
| Overall height                                                   | h17     | 2.59 m                                                                                                               |
| Overall height (stowed)                                          | h18 *** | 1.92 m                                                                                                               |
| Overall length with platform extension                           | I15     | 4.81 m                                                                                                               |
| External tuming radius                                           | Wa3     | 4.60 m                                                                                                               |
| Ground clearance at centre of wheelbase                          | m2      | 0.24 m                                                                                                               |
| Wheelbase                                                        | V       | 2.29 m                                                                                                               |
| Performances                                                     | y       | 2.27 111                                                                                                             |
| Drive speed - stowed                                             |         | 5.60 km/h                                                                                                            |
| Drive speed - raised                                             |         | 0.40 km/h                                                                                                            |
| Raise speed (laden) / Lower speed (laden)                        |         | 36 s / 33 s                                                                                                          |
| Gradeability                                                     |         | 35 %                                                                                                                 |
| Max outrigger leveling front uphill / back uphill                |         | 5.30 ° / 4.20 °                                                                                                      |
| Max outrigger leveling side to side                              |         | 11.70 °                                                                                                              |
| Indoor and outdoor max Tilt Rating (Fore and Aft / Side-to-Side) |         | 3°/2°                                                                                                                |
| Wheels                                                           |         | 3 72                                                                                                                 |
| Tires type                                                       |         | Foam-filled                                                                                                          |
| Drive wheels (front / rear)                                      |         | 2 / 2                                                                                                                |
| Steering wheels (front / rear)                                   |         | 2/0                                                                                                                  |
| Braking wheels (front / rear)                                    |         | 2/2                                                                                                                  |
| Engine/Battery                                                   |         | 272                                                                                                                  |
| Electric engine power rating                                     |         | 2 x 18.50 kW                                                                                                         |
| Engine brand / model                                             |         | Kubota - D1105                                                                                                       |
| Engine norm                                                      |         | Tier 4 final                                                                                                         |
| I.C. Engine power rating                                         |         | 25 Hp                                                                                                                |
| Miscellaneous                                                    |         | 23 Hp                                                                                                                |
| Ground Pressure                                                  |         | 5.14 dan/cm2                                                                                                         |
|                                                                  |         | 68.10                                                                                                                |
| Hydraulic tank capacity<br>Fuel tank                             |         | 37.90 l                                                                                                              |
|                                                                  |         | 85 dB                                                                                                                |
| Sound pressure level (ground workstation)                        |         | 85 dB<br>79 dB                                                                                                       |
| Sound pressure level (platform work station) (LpA)               |         |                                                                                                                      |
| Vibration on hands/arms                                          |         | < 2.50 m/s²                                                                                                          |
| Standards compliance  This machine is in compliance with:        |         | European directives: 2006/42/EC- Machinery<br>(revised EN280:2013) - 2004/108/EC (EMC) -<br>2006/95/EC (Low voltage) |

<sup>\*</sup>Varies according to options and standards of the country to which the machine is delivered \*\*\* With folded guardrail

100 SC - Load chart

Load Chart for MEWP Metric

100 SC - Dimensional drawing