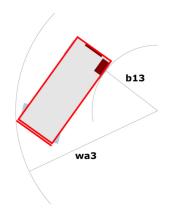

## 100 SC

|                                                                  | 100 SC  | Created on June 16, 2025 at 7:33 PM UT                                                                               |
|------------------------------------------------------------------|---------|----------------------------------------------------------------------------------------------------------------------|
| Capacities                                                       |         | Metric                                                                                                               |
| Working height                                                   | h21     | 9.70 m                                                                                                               |
| Platform height                                                  | h7      | 7.70 m                                                                                                               |
| Platform capacity                                                | Q       | 680 kg                                                                                                               |
| Max. capacity on the extension deck                              |         | 136 kg                                                                                                               |
| Number of people (indoor / outdoor)                              |         | 4/4                                                                                                                  |
| Weight and dimensions                                            |         | ·                                                                                                                    |
| Platform weight*                                                 |         | 3653 kg                                                                                                              |
| Platform dimensions (length x width)                             | lp / ep | 2.79 m x 1.60 m                                                                                                      |
| Platform dimensions with extension (length x width)              | 71.7    | 4.31 m x 1.60 m                                                                                                      |
| Overall length                                                   | I1      | 3.76 m                                                                                                               |
| Overall width                                                    | b1      | 1.75 m                                                                                                               |
| Overall height                                                   | h17     | 2.59 m                                                                                                               |
| Overall height (stowed)                                          | h18 *** | 1.92 m                                                                                                               |
| Overall length with platform extension                           | I15     | 4.81 m                                                                                                               |
| External tuming radius                                           | Wa3     | 4.60 m                                                                                                               |
| Ground clearance at centre of wheelbase                          | m2      | 0.24 m                                                                                                               |
| Wheelbase                                                        | V       | 2.29 m                                                                                                               |
| Performances                                                     | y       | 2.27 111                                                                                                             |
| Drive speed - stowed                                             |         | 5.60 km/h                                                                                                            |
| Drive speed - raised                                             |         | 0.40 km/h                                                                                                            |
| Raise speed (laden) / Lower speed (laden)                        |         | 36 s / 33 s                                                                                                          |
| Gradeability                                                     |         | 35 %                                                                                                                 |
| Max outrigger leveling front uphill / back uphill                |         | 5.30 ° / 4.20 °                                                                                                      |
| Max outrigger leveling side to side                              |         | 11.70 °                                                                                                              |
| Indoor and outdoor max Tilt Rating (Fore and Aft / Side-to-Side) |         | 3°/2°                                                                                                                |
| Wheels                                                           |         | 3 72                                                                                                                 |
| Tires type                                                       |         | Foam-filled                                                                                                          |
| Drive wheels (front / rear)                                      |         | 2 / 2                                                                                                                |
| Steering wheels (front / rear)                                   |         | 2/0                                                                                                                  |
| Braking wheels (front / rear)                                    |         | 2/2                                                                                                                  |
| Engine/Battery                                                   |         | 272                                                                                                                  |
| Electric engine power rating                                     |         | 2 x 18.50 kW                                                                                                         |
| Engine brand / model                                             |         | Kubota - D1105                                                                                                       |
| Engine norm                                                      |         | Tier 4 final                                                                                                         |
| I.C. Engine power rating                                         |         | 25 Hp                                                                                                                |
| Miscellaneous                                                    |         | 23 Hp                                                                                                                |
| Ground Pressure                                                  |         | 5.14 dan/cm2                                                                                                         |
|                                                                  |         | 68.10                                                                                                                |
| Hydraulic tank capacity<br>Fuel tank                             |         | 37.90 l                                                                                                              |
|                                                                  |         | 85 dB                                                                                                                |
| Sound pressure level (ground workstation)                        |         | 85 dB<br>79 dB                                                                                                       |
| Sound pressure level (platform work station) (LpA)               |         |                                                                                                                      |
| Vibration on hands/arms                                          |         | < 2.50 m/s²                                                                                                          |
| Standards compliance  This machine is in compliance with:        |         | European directives: 2006/42/EC- Machinery<br>(revised EN280:2013) - 2004/108/EC (EMC) -<br>2006/95/EC (Low voltage) |

<sup>\*</sup>Varies according to options and standards of the country to which the machine is delivered \*\*\* With folded guardrail

100 SC - Load chart

Load Chart for MEWP Metric

100 SC - Dimensional drawing