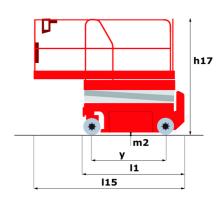

## 100 SC

|                                                                  | 100 SC  | Created on June 16, 2025 at 7:33 PM UT                                                                               |
|------------------------------------------------------------------|---------|----------------------------------------------------------------------------------------------------------------------|
| Capacities                                                       |         | Metric                                                                                                               |
| Working height                                                   | h21     | 9.70 m                                                                                                               |
| Platform height                                                  | h7      | 7.70 m                                                                                                               |
| Platform capacity                                                | Q       | 680 kg                                                                                                               |
| Max. capacity on the extension deck                              |         | 136 kg                                                                                                               |
| Number of people (indoor / outdoor)                              |         | 4/4                                                                                                                  |
| Weight and dimensions                                            |         | ·                                                                                                                    |
| Platform weight*                                                 |         | 3653 kg                                                                                                              |
| Platform dimensions (length x width)                             | lp / ep | 2.79 m x 1.60 m                                                                                                      |
| Platform dimensions with extension (length x width)              | 71.7    | 4.31 m x 1.60 m                                                                                                      |
| Overall length                                                   | I1      | 3.76 m                                                                                                               |
| Overall width                                                    | b1      | 1.75 m                                                                                                               |
| Overall height                                                   | h17     | 2.59 m                                                                                                               |
| Overall height (stowed)                                          | h18 *** | 1.92 m                                                                                                               |
| Overall length with platform extension                           | I15     | 4.81 m                                                                                                               |
| External tuming radius                                           | Wa3     | 4.60 m                                                                                                               |
| Ground clearance at centre of wheelbase                          | m2      | 0.24 m                                                                                                               |
| Wheelbase                                                        | V       | 2.29 m                                                                                                               |
| Performances                                                     | y       | 2.27 111                                                                                                             |
| Drive speed - stowed                                             |         | 5.60 km/h                                                                                                            |
| Drive speed - raised                                             |         | 0.40 km/h                                                                                                            |
| Raise speed (laden) / Lower speed (laden)                        |         | 36 s / 33 s                                                                                                          |
| Gradeability                                                     |         | 35 %                                                                                                                 |
| Max outrigger leveling front uphill / back uphill                |         | 5.30 ° / 4.20 °                                                                                                      |
| Max outrigger leveling side to side                              |         | 11.70 °                                                                                                              |
| Indoor and outdoor max Tilt Rating (Fore and Aft / Side-to-Side) |         | 3°/2°                                                                                                                |
| Wheels                                                           |         | 3 72                                                                                                                 |
| Tires type                                                       |         | Foam-filled                                                                                                          |
| Drive wheels (front / rear)                                      |         | 2 / 2                                                                                                                |
| Steering wheels (front / rear)                                   |         | 2/0                                                                                                                  |
| Braking wheels (front / rear)                                    |         | 2/2                                                                                                                  |
| Engine/Battery                                                   |         | 272                                                                                                                  |
| Electric engine power rating                                     |         | 2 x 18.50 kW                                                                                                         |
| Engine brand / model                                             |         | Kubota - D1105                                                                                                       |
| Engine norm                                                      |         | Tier 4 final                                                                                                         |
| I.C. Engine power rating                                         |         | 25 Hp                                                                                                                |
| Miscellaneous                                                    |         | 23 Hp                                                                                                                |
| Ground Pressure                                                  |         | 5.14 dan/cm2                                                                                                         |
|                                                                  |         | 68.10                                                                                                                |
| Hydraulic tank capacity<br>Fuel tank                             |         | 37.90 l                                                                                                              |
|                                                                  |         | 85 dB                                                                                                                |
| Sound pressure level (ground workstation)                        |         | 85 dB<br>79 dB                                                                                                       |
| Sound pressure level (platform work station) (LpA)               |         |                                                                                                                      |
| Vibration on hands/arms                                          |         | < 2.50 m/s²                                                                                                          |
| Standards compliance  This machine is in compliance with:        |         | European directives: 2006/42/EC- Machinery<br>(revised EN280:2013) - 2004/108/EC (EMC) -<br>2006/95/EC (Low voltage) |

<sup>\*</sup>Varies according to options and standards of the country to which the machine is delivered \*\*\* With folded guardrail

100 SC - Load chart

Load Chart for MEWP Metric

100 SC - Dimensional drawing