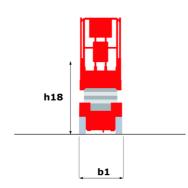

## 100 SC

|                                                                  | 100 SC  | Created on June 16, 2025 at 7:33 PM UT                                                                               |
|------------------------------------------------------------------|---------|----------------------------------------------------------------------------------------------------------------------|
| Capacities                                                       |         | Metric                                                                                                               |
| Working height                                                   | h21     | 9.70 m                                                                                                               |
| Platform height                                                  | h7      | 7.70 m                                                                                                               |
| Platform capacity                                                | Q       | 680 kg                                                                                                               |
| Max. capacity on the extension deck                              |         | 136 kg                                                                                                               |
| Number of people (indoor / outdoor)                              |         | 4/4                                                                                                                  |
| Weight and dimensions                                            |         | ·                                                                                                                    |
| Platform weight*                                                 |         | 3653 kg                                                                                                              |
| Platform dimensions (length x width)                             | lp / ep | 2.79 m x 1.60 m                                                                                                      |
| Platform dimensions with extension (length x width)              | 71.7    | 4.31 m x 1.60 m                                                                                                      |
| Overall length                                                   | I1      | 3.76 m                                                                                                               |
| Overall width                                                    | b1      | 1.75 m                                                                                                               |
| Overall height                                                   | h17     | 2.59 m                                                                                                               |
| Overall height (stowed)                                          | h18 *** | 1.92 m                                                                                                               |
| Overall length with platform extension                           | I15     | 4.81 m                                                                                                               |
| External tuming radius                                           | Wa3     | 4.60 m                                                                                                               |
| Ground clearance at centre of wheelbase                          | m2      | 0.24 m                                                                                                               |
| Wheelbase                                                        | V       | 2.29 m                                                                                                               |
| Performances                                                     | y       | 2.27 111                                                                                                             |
| Drive speed - stowed                                             |         | 5.60 km/h                                                                                                            |
| Drive speed - raised                                             |         | 0.40 km/h                                                                                                            |
| Raise speed (laden) / Lower speed (laden)                        |         | 36 s / 33 s                                                                                                          |
| Gradeability                                                     |         | 35 %                                                                                                                 |
| Max outrigger leveling front uphill / back uphill                |         | 5.30 ° / 4.20 °                                                                                                      |
| Max outrigger leveling side to side                              |         | 11.70 °                                                                                                              |
| Indoor and outdoor max Tilt Rating (Fore and Aft / Side-to-Side) |         | 3°/2°                                                                                                                |
| Wheels                                                           |         | 3 72                                                                                                                 |
| Tires type                                                       |         | Foam-filled                                                                                                          |
| Drive wheels (front / rear)                                      |         | 2 / 2                                                                                                                |
| Steering wheels (front / rear)                                   |         | 2/0                                                                                                                  |
| Braking wheels (front / rear)                                    |         | 2/2                                                                                                                  |
| Engine/Battery                                                   |         | 272                                                                                                                  |
| Electric engine power rating                                     |         | 2 x 18.50 kW                                                                                                         |
| Engine brand / model                                             |         | Kubota - D1105                                                                                                       |
| Engine norm                                                      |         | Tier 4 final                                                                                                         |
| I.C. Engine power rating                                         |         | 25 Hp                                                                                                                |
| Miscellaneous                                                    |         | 23 Hp                                                                                                                |
| Ground Pressure                                                  |         | 5.14 dan/cm2                                                                                                         |
|                                                                  |         | 68.10                                                                                                                |
| Hydraulic tank capacity<br>Fuel tank                             |         | 37.90 l                                                                                                              |
|                                                                  |         | 85 dB                                                                                                                |
| Sound pressure level (ground workstation)                        |         | 85 dB<br>79 dB                                                                                                       |
| Sound pressure level (platform work station) (LpA)               |         |                                                                                                                      |
| Vibration on hands/arms                                          |         | < 2.50 m/s²                                                                                                          |
| Standards compliance  This machine is in compliance with:        |         | European directives: 2006/42/EC- Machinery<br>(revised EN280:2013) - 2004/108/EC (EMC) -<br>2006/95/EC (Low voltage) |

<sup>\*</sup>Varies according to options and standards of the country to which the machine is delivered \*\*\* With folded guardrail

100 SC - Load chart

Load Chart for MEWP Metric

100 SC - Dimensional drawing