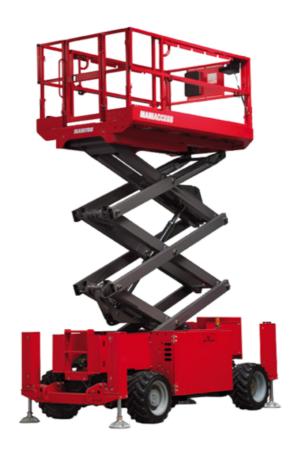

Technical sheet:

## 100 SC

|                                                                  | 100 SC  | Created on April 1, 2025 at 10:46 AM UTC                                                                             |
|------------------------------------------------------------------|---------|----------------------------------------------------------------------------------------------------------------------|
| Capacities                                                       |         | Metric                                                                                                               |
| Working height                                                   | h21     | 9.70 m                                                                                                               |
| Platform height                                                  | h7      | 7.70 m                                                                                                               |
| Platform capacity                                                | Q       | 680 kg                                                                                                               |
| Max. capacity on the extension deck                              |         | 136 kg                                                                                                               |
| Number of people (indoor / outdoor)                              |         | 4 / 4                                                                                                                |
| Weight and dimensions                                            |         |                                                                                                                      |
| Platform weight*                                                 |         | 3653 kg                                                                                                              |
| Platform dimensions (length x width)                             | lp / ep | 2.79 m x 1.60 m                                                                                                      |
| Platform dimensions with extension (length x width)              |         | 4.31 m x 1.60 m                                                                                                      |
| Overall length                                                   | l1      | 3.76 m                                                                                                               |
| Overall width                                                    | b1      | 1.75 m                                                                                                               |
| Overall height                                                   | h17     | 2.59 m                                                                                                               |
| Overall height (stowed)                                          | h18 *** | 1.92 m                                                                                                               |
| Overall length with platform extension                           | l15     | 4.81 m                                                                                                               |
| External turning radius                                          | Wa3     | 4.60 m                                                                                                               |
| Ground clearance at centre of wheelbase                          | m2      | 0.24 m                                                                                                               |
| Wheelbase                                                        | у       | 2.29 m                                                                                                               |
| Performances                                                     |         |                                                                                                                      |
| Drive speed - stowed                                             |         | 5.60 km/h                                                                                                            |
| Drive speed - raised                                             |         | 0.40 km/h                                                                                                            |
| Raise speed (laden) / Lower speed (laden)                        |         | 36 s / 33 s                                                                                                          |
| Gradeability                                                     |         | 35 %                                                                                                                 |
| Max outrigger leveling front uphill / back uphill                |         | 5.30 ° / 4.20 °                                                                                                      |
| Max outrigger leveling side to side                              |         | 11.70 °                                                                                                              |
| Indoor and outdoor max Tilt Rating (Fore and Aft / Side-to-Side) |         | 3°/2°                                                                                                                |
| Wheels                                                           |         |                                                                                                                      |
| Tires type                                                       |         | Foam-filled                                                                                                          |
| Drive wheels (front / rear)                                      |         | 2/2                                                                                                                  |
| Steering wheels (front / rear)                                   |         | 2/0                                                                                                                  |
| Braking wheels (front / rear)                                    |         | 2/2                                                                                                                  |
| Engine/Battery                                                   |         |                                                                                                                      |
| Electric engine power rating                                     |         | 2 x 18.50 kW                                                                                                         |
| Engine brand / model                                             |         | Kubota - D1105                                                                                                       |
| Engine norm                                                      |         | Tier 4 final                                                                                                         |
| I.C. Engine power rating                                         |         | 25 Hp                                                                                                                |
| Miscellaneous                                                    |         |                                                                                                                      |
| Ground Pressure                                                  |         | 5.14 dan/cm2                                                                                                         |
| Hydraulic tank capacity                                          |         | 68.10 l                                                                                                              |
| Fuel tank                                                        |         | 37.90 l                                                                                                              |
| Sound pressure level (ground workstation)                        |         | 85 dB                                                                                                                |
| Sound pressure level (platform work station) (LpA)               |         | 79 dB                                                                                                                |
| Vibration on hands/arms                                          |         | < 2.50 m/s <sup>2</sup>                                                                                              |
| Standards compliance                                             |         |                                                                                                                      |
| This machine is in compliance with:                              |         | European directives: 2006/42/EC- Machinery<br>(revised EN280:2013) - 2004/108/EC (EMC) -<br>2006/95/EC (Low voltage) |