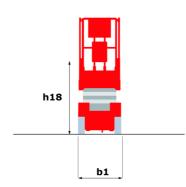

## 100 SC

|                                                                  | 100 SC  | Created on April 1, 2025 at 10:46 AM UTC                                                                             |
|------------------------------------------------------------------|---------|----------------------------------------------------------------------------------------------------------------------|
| Capacities                                                       |         | Metric                                                                                                               |
| Working height                                                   | h21     | 9.70 m                                                                                                               |
| Platform height                                                  | h7      | 7.70 m                                                                                                               |
| Platform capacity                                                | Q       | 680 kg                                                                                                               |
| Max. capacity on the extension deck                              |         | 136 kg                                                                                                               |
| Number of people (indoor / outdoor)                              |         | 4 / 4                                                                                                                |
| Weight and dimensions                                            |         |                                                                                                                      |
| Platform weight*                                                 |         | 3653 kg                                                                                                              |
| Platform dimensions (length x width)                             | lp / ep | 2.79 m x 1.60 m                                                                                                      |
| Platform dimensions with extension (length x width)              |         | 4.31 m x 1.60 m                                                                                                      |
| Overall length                                                   | l1      | 3.76 m                                                                                                               |
| Overall width                                                    | b1      | 1.75 m                                                                                                               |
| Overall height                                                   | h17     | 2.59 m                                                                                                               |
| Overall height (stowed)                                          | h18 *** | 1.92 m                                                                                                               |
| Overall length with platform extension                           | l15     | 4.81 m                                                                                                               |
| External turning radius                                          | Wa3     | 4.60 m                                                                                                               |
| Ground clearance at centre of wheelbase                          | m2      | 0.24 m                                                                                                               |
| Wheelbase                                                        | у       | 2.29 m                                                                                                               |
| Performances                                                     |         |                                                                                                                      |
| Drive speed - stowed                                             |         | 5.60 km/h                                                                                                            |
| Drive speed - raised                                             |         | 0.40 km/h                                                                                                            |
| Raise speed (laden) / Lower speed (laden)                        |         | 36 s / 33 s                                                                                                          |
| Gradeability                                                     |         | 35 %                                                                                                                 |
| Max outrigger leveling front uphill / back uphill                |         | 5.30 ° / 4.20 °                                                                                                      |
| Max outrigger leveling side to side                              |         | 11.70 °                                                                                                              |
| Indoor and outdoor max Tilt Rating (Fore and Aft / Side-to-Side) |         | 3°/2°                                                                                                                |
| Wheels                                                           |         |                                                                                                                      |
| Tires type                                                       |         | Foam-filled                                                                                                          |
| Drive wheels (front / rear)                                      |         | 2/2                                                                                                                  |
| Steering wheels (front / rear)                                   |         | 2/0                                                                                                                  |
| Braking wheels (front / rear)                                    |         | 2/2                                                                                                                  |
| Engine/Battery                                                   |         |                                                                                                                      |
| Electric engine power rating                                     |         | 2 x 18.50 kW                                                                                                         |
| Engine brand / model                                             |         | Kubota - D1105                                                                                                       |
| Engine norm                                                      |         | Tier 4 final                                                                                                         |
| I.C. Engine power rating                                         |         | 25 Hp                                                                                                                |
| Miscellaneous                                                    |         |                                                                                                                      |
| Ground Pressure                                                  |         | 5.14 dan/cm2                                                                                                         |
| Hydraulic tank capacity                                          |         | 68.10 l                                                                                                              |
| Fuel tank                                                        |         | 37.90 l                                                                                                              |
| Sound pressure level (ground workstation)                        |         | 85 dB                                                                                                                |
| Sound pressure level (platform work station) (LpA)               |         | 79 dB                                                                                                                |
| Vibration on hands/arms                                          |         | < 2.50 m/s <sup>2</sup>                                                                                              |
| Standards compliance                                             |         |                                                                                                                      |
| This machine is in compliance with:                              |         | European directives: 2006/42/EC- Machinery<br>(revised EN280:2013) - 2004/108/EC (EMC) -<br>2006/95/EC (Low voltage) |

<sup>\*</sup>Varies according to options and standards of the country to which the machine is delivered \*\*\* With folded guardrail

100 SC - Load chart

Load Chart for MEWP Metric

100 SC - Dimensional drawing