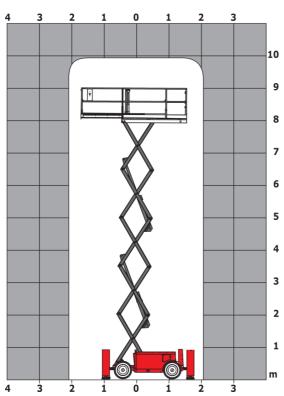

<sup>\*</sup>Varies according to options and standards of the country to which the machine is delivered \*\*\* With folded guardrail

100 SC - Load chart

Load Chart for MEWP Metric

100 SC - Dimensional drawing