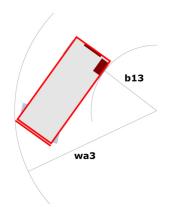

## 100 SC

|                                                                  | 100 SC  | Created on April 1, 2025 at 10:46 AM UTC                                                                             |
|------------------------------------------------------------------|---------|----------------------------------------------------------------------------------------------------------------------|
| Capacities                                                       |         | Metric                                                                                                               |
| Working height                                                   | h21     | 9.70 m                                                                                                               |
| Platform height                                                  | h7      | 7.70 m                                                                                                               |
| Platform capacity                                                | Q       | 680 kg                                                                                                               |
| Max. capacity on the extension deck                              |         | 136 kg                                                                                                               |
| Number of people (indoor / outdoor)                              |         | 4 / 4                                                                                                                |
| Weight and dimensions                                            |         |                                                                                                                      |
| Platform weight*                                                 |         | 3653 kg                                                                                                              |
| Platform dimensions (length x width)                             | lp / ep | 2.79 m x 1.60 m                                                                                                      |
| Platform dimensions with extension (length x width)              |         | 4.31 m x 1.60 m                                                                                                      |
| Overall length                                                   | l1      | 3.76 m                                                                                                               |
| Overall width                                                    | b1      | 1.75 m                                                                                                               |
| Overall height                                                   | h17     | 2.59 m                                                                                                               |
| Overall height (stowed)                                          | h18 *** | 1.92 m                                                                                                               |
| Overall length with platform extension                           | l15     | 4.81 m                                                                                                               |
| External turning radius                                          | Wa3     | 4.60 m                                                                                                               |
| Ground clearance at centre of wheelbase                          | m2      | 0.24 m                                                                                                               |
| Wheelbase                                                        | у       | 2.29 m                                                                                                               |
| Performances                                                     |         |                                                                                                                      |
| Drive speed - stowed                                             |         | 5.60 km/h                                                                                                            |
| Drive speed - raised                                             |         | 0.40 km/h                                                                                                            |
| Raise speed (laden) / Lower speed (laden)                        |         | 36 s / 33 s                                                                                                          |
| Gradeability                                                     |         | 35 %                                                                                                                 |
| Max outrigger leveling front uphill / back uphill                |         | 5.30 ° / 4.20 °                                                                                                      |
| Max outrigger leveling side to side                              |         | 11.70 °                                                                                                              |
| Indoor and outdoor max Tilt Rating (Fore and Aft / Side-to-Side) |         | 3°/2°                                                                                                                |
| Wheels                                                           |         |                                                                                                                      |
| Tires type                                                       |         | Foam-filled                                                                                                          |
| Drive wheels (front / rear)                                      |         | 2/2                                                                                                                  |
| Steering wheels (front / rear)                                   |         | 2/0                                                                                                                  |
| Braking wheels (front / rear)                                    |         | 2/2                                                                                                                  |
| Engine/Battery                                                   |         |                                                                                                                      |
| Electric engine power rating                                     |         | 2 x 18.50 kW                                                                                                         |
| Engine brand / model                                             |         | Kubota - D1105                                                                                                       |
| Engine norm                                                      |         | Tier 4 final                                                                                                         |
| I.C. Engine power rating                                         |         | 25 Hp                                                                                                                |
| Miscellaneous                                                    |         |                                                                                                                      |
| Ground Pressure                                                  |         | 5.14 dan/cm2                                                                                                         |
| Hydraulic tank capacity                                          |         | 68.10 l                                                                                                              |
| Fuel tank                                                        |         | 37.90 l                                                                                                              |
| Sound pressure level (ground workstation)                        |         | 85 dB                                                                                                                |
| Sound pressure level (platform work station) (LpA)               |         | 79 dB                                                                                                                |
| Vibration on hands/arms                                          |         | < 2.50 m/s <sup>2</sup>                                                                                              |
| Standards compliance                                             |         |                                                                                                                      |
| This machine is in compliance with:                              |         | European directives: 2006/42/EC- Machinery<br>(revised EN280:2013) - 2004/108/EC (EMC) -<br>2006/95/EC (Low voltage) |

<sup>\*</sup>Varies according to options and standards of the country to which the machine is delivered \*\*\* With folded guardrail

100 SC - Load chart

Load Chart for MEWP Metric

100 SC - Dimensional drawing