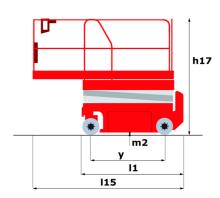

## 100 SC

|                                                                  | 100 SC  | Created on April 1, 2025 at 10:46 AM UTC                                                                             |
|------------------------------------------------------------------|---------|----------------------------------------------------------------------------------------------------------------------|
| Capacities                                                       |         | Metric                                                                                                               |
| Working height                                                   | h21     | 9.70 m                                                                                                               |
| Platform height                                                  | h7      | 7.70 m                                                                                                               |
| Platform capacity                                                | Q       | 680 kg                                                                                                               |
| Max. capacity on the extension deck                              |         | 136 kg                                                                                                               |
| Number of people (indoor / outdoor)                              |         | 4 / 4                                                                                                                |
| Weight and dimensions                                            |         |                                                                                                                      |
| Platform weight*                                                 |         | 3653 kg                                                                                                              |
| Platform dimensions (length x width)                             | lp / ep | 2.79 m x 1.60 m                                                                                                      |
| Platform dimensions with extension (length x width)              |         | 4.31 m x 1.60 m                                                                                                      |
| Overall length                                                   | l1      | 3.76 m                                                                                                               |
| Overall width                                                    | b1      | 1.75 m                                                                                                               |
| Overall height                                                   | h17     | 2.59 m                                                                                                               |
| Overall height (stowed)                                          | h18 *** | 1.92 m                                                                                                               |
| Overall length with platform extension                           | l15     | 4.81 m                                                                                                               |
| External turning radius                                          | Wa3     | 4.60 m                                                                                                               |
| Ground clearance at centre of wheelbase                          | m2      | 0.24 m                                                                                                               |
| Wheelbase                                                        | у       | 2.29 m                                                                                                               |
| Performances                                                     |         |                                                                                                                      |
| Drive speed - stowed                                             |         | 5.60 km/h                                                                                                            |
| Drive speed - raised                                             |         | 0.40 km/h                                                                                                            |
| Raise speed (laden) / Lower speed (laden)                        |         | 36 s / 33 s                                                                                                          |
| Gradeability                                                     |         | 35 %                                                                                                                 |
| Max outrigger leveling front uphill / back uphill                |         | 5.30 ° / 4.20 °                                                                                                      |
| Max outrigger leveling side to side                              |         | 11.70 °                                                                                                              |
| Indoor and outdoor max Tilt Rating (Fore and Aft / Side-to-Side) |         | 3°/2°                                                                                                                |
| Wheels                                                           |         |                                                                                                                      |
| Tires type                                                       |         | Foam-filled                                                                                                          |
| Drive wheels (front / rear)                                      |         | 2/2                                                                                                                  |
| Steering wheels (front / rear)                                   |         | 2/0                                                                                                                  |
| Braking wheels (front / rear)                                    |         | 2/2                                                                                                                  |
| Engine/Battery                                                   |         |                                                                                                                      |
| Electric engine power rating                                     |         | 2 x 18.50 kW                                                                                                         |
| Engine brand / model                                             |         | Kubota - D1105                                                                                                       |
| Engine norm                                                      |         | Tier 4 final                                                                                                         |
| I.C. Engine power rating                                         |         | 25 Hp                                                                                                                |
| Miscellaneous                                                    |         |                                                                                                                      |
| Ground Pressure                                                  |         | 5.14 dan/cm2                                                                                                         |
| Hydraulic tank capacity                                          |         | 68.10 l                                                                                                              |
| Fuel tank                                                        |         | 37.90 l                                                                                                              |
| Sound pressure level (ground workstation)                        |         | 85 dB                                                                                                                |
| Sound pressure level (platform work station) (LpA)               |         | 79 dB                                                                                                                |
| Vibration on hands/arms                                          |         | < 2.50 m/s <sup>2</sup>                                                                                              |
| Standards compliance                                             |         |                                                                                                                      |
| This machine is in compliance with:                              |         | European directives: 2006/42/EC- Machinery<br>(revised EN280:2013) - 2004/108/EC (EMC) -<br>2006/95/EC (Low voltage) |

<sup>\*</sup>Varies according to options and standards of the country to which the machine is delivered \*\*\* With folded guardrail

100 SC - Load chart

Load Chart for MEWP Metric

100 SC - Dimensional drawing