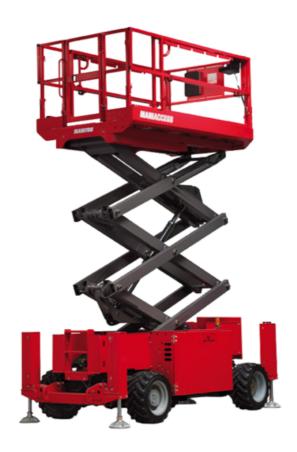

Technical sheet:

## 100 SC

|                                                                  | 100 50  | Created on June 3, 2025 at 3:04 AM UTC                                                                               |
|------------------------------------------------------------------|---------|----------------------------------------------------------------------------------------------------------------------|
| Capacities                                                       |         | Metric                                                                                                               |
| Working height                                                   | h21     | 9.70 m                                                                                                               |
| Platform height                                                  | h7      | 7.70 m                                                                                                               |
| Platform capacity                                                | Q       | 680 kg                                                                                                               |
| Max. capacity on the extension deck                              |         | 136 kg                                                                                                               |
| Number of people (indoor / outdoor)                              |         | 4 / 4                                                                                                                |
| Weight and dimensions                                            |         |                                                                                                                      |
| Platform weight*                                                 |         | 3653 kg                                                                                                              |
| Platform dimensions (length x width)                             | lp / ep | 2.79 m x 1.60 m                                                                                                      |
| Platform dimensions with extension (length x width)              |         | 4.31 m x 1.60 m                                                                                                      |
| Overall length                                                   | l1      | 3.76 m                                                                                                               |
| Overall width                                                    | b1      | 1.75 m                                                                                                               |
| Overall height                                                   | h17     | 2.59 m                                                                                                               |
| Overall height (stowed)                                          | h18 *** | 1.92 m                                                                                                               |
| Overall length with platform extension                           | 115     | 4.81 m                                                                                                               |
| External turning radius                                          | Wa3     | 4.60 m                                                                                                               |
| Ground clearance at centre of wheelbase                          | m2      | 0.24 m                                                                                                               |
| Wheelbase                                                        | v       | 2.29 m                                                                                                               |
| Performances                                                     | ,       |                                                                                                                      |
| Drive speed - stowed                                             |         | 5.60 km/h                                                                                                            |
| Drive speed - raised                                             |         | 0.40 km/h                                                                                                            |
| Raise speed (laden) / Lower speed (laden)                        |         | 36 s / 33 s                                                                                                          |
| Gradeability                                                     |         | 35 %                                                                                                                 |
| Max outrigger leveling front uphill / back uphill                |         | 5.30 ° / 4.20 °                                                                                                      |
| Max outrigger leveling side to side                              |         | 11.70 °                                                                                                              |
| Indoor and outdoor max Tilt Rating (Fore and Aft / Side-to-Side) |         | 3°/2°                                                                                                                |
| Wheels                                                           |         | 0 72                                                                                                                 |
| Tires type                                                       |         | Foam-filled                                                                                                          |
| Drive wheels (front / rear)                                      |         | 2 / 2                                                                                                                |
| Steering wheels (front / rear)                                   |         | 2/0                                                                                                                  |
| Braking wheels (front / rear)                                    |         | 2/2                                                                                                                  |
| Engine/Battery                                                   |         | 272                                                                                                                  |
| Electric engine power rating                                     |         | 2 x 18.50 kW                                                                                                         |
| Engine brand / model                                             |         | Kubota - D1105                                                                                                       |
| Engine norm                                                      |         | Tier 4 final                                                                                                         |
| I.C. Engine power rating                                         |         | 25 Hp                                                                                                                |
| Miscellaneous                                                    |         | 23 πρ                                                                                                                |
| Ground Pressure                                                  |         | 5.14 dan/cm2                                                                                                         |
|                                                                  |         | 68.10 l                                                                                                              |
| Hydraulic tank capacity                                          |         |                                                                                                                      |
| Fuel tank Sound processes level (ground workstation)             |         | 37.90 l                                                                                                              |
| Sound pressure level (ground workstation)                        |         | 85 dB                                                                                                                |
| Sound pressure level (platform work station) (LpA)               |         | 79 dB                                                                                                                |
| Vibration on hands/arms                                          |         | < 2.50 m/s²                                                                                                          |
| Standards compliance  This machine is in compliance with:        |         | European directives: 2006/42/EC- Machinery<br>(revised EN280:2013) - 2004/108/EC (EMC) -<br>2006/95/EC (Low voltage) |