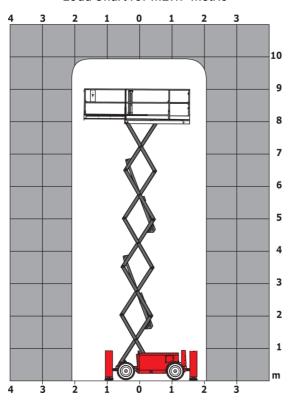

<sup>\*</sup>Varies according to options and standards of the country to which the machine is delivered \*\*\* With folded guardrail

100 SC - Load chart

Load Chart for MEWP Metric

100 SC - Dimensional drawing

## 100 SC

|                                                                  | 100 50  | Created on June 3, 2025 at 3:04 AM UTC                                                                               |
|------------------------------------------------------------------|---------|----------------------------------------------------------------------------------------------------------------------|
| Capacities                                                       |         | Metric                                                                                                               |
| Working height                                                   | h21     | 9.70 m                                                                                                               |
| Platform height                                                  | h7      | 7.70 m                                                                                                               |
| Platform capacity                                                | Q       | 680 kg                                                                                                               |
| Max. capacity on the extension deck                              |         | 136 kg                                                                                                               |
| Number of people (indoor / outdoor)                              |         | 4 / 4                                                                                                                |
| Weight and dimensions                                            |         |                                                                                                                      |
| Platform weight*                                                 |         | 3653 kg                                                                                                              |
| Platform dimensions (length x width)                             | lp / ep | 2.79 m x 1.60 m                                                                                                      |
| Platform dimensions with extension (length x width)              |         | 4.31 m x 1.60 m                                                                                                      |
| Overall length                                                   | l1      | 3.76 m                                                                                                               |
| Overall width                                                    | b1      | 1.75 m                                                                                                               |
| Overall height                                                   | h17     | 2.59 m                                                                                                               |
| Overall height (stowed)                                          | h18 *** | 1.92 m                                                                                                               |
| Overall length with platform extension                           | 115     | 4.81 m                                                                                                               |
| External turning radius                                          | Wa3     | 4.60 m                                                                                                               |
| Ground clearance at centre of wheelbase                          | m2      | 0.24 m                                                                                                               |
| Wheelbase                                                        | v       | 2.29 m                                                                                                               |
| Performances                                                     | ,       |                                                                                                                      |
| Drive speed - stowed                                             |         | 5.60 km/h                                                                                                            |
| Drive speed - raised                                             |         | 0.40 km/h                                                                                                            |
| Raise speed (laden) / Lower speed (laden)                        |         | 36 s / 33 s                                                                                                          |
| Gradeability                                                     |         | 35 %                                                                                                                 |
| Max outrigger leveling front uphill / back uphill                |         | 5.30 ° / 4.20 °                                                                                                      |
| Max outrigger leveling side to side                              |         | 11.70 °                                                                                                              |
| Indoor and outdoor max Tilt Rating (Fore and Aft / Side-to-Side) |         | 3°/2°                                                                                                                |
| Wheels                                                           |         | 0 72                                                                                                                 |
| Tires type                                                       |         | Foam-filled                                                                                                          |
| Drive wheels (front / rear)                                      |         | 2 / 2                                                                                                                |
| Steering wheels (front / rear)                                   |         | 2/0                                                                                                                  |
| Braking wheels (front / rear)                                    |         | 2/2                                                                                                                  |
| Engine/Battery                                                   |         | 272                                                                                                                  |
| Electric engine power rating                                     |         | 2 x 18.50 kW                                                                                                         |
| Engine brand / model                                             |         | Kubota - D1105                                                                                                       |
| Engine norm                                                      |         | Tier 4 final                                                                                                         |
| I.C. Engine power rating                                         |         | 25 Hp                                                                                                                |
| Miscellaneous                                                    |         | 23 πρ                                                                                                                |
| Ground Pressure                                                  |         | 5.14 dan/cm2                                                                                                         |
|                                                                  |         | 68.10 l                                                                                                              |
| Hydraulic tank capacity                                          |         |                                                                                                                      |
| Fuel tank Sound processes level (ground workstation)             |         | 37.90 l                                                                                                              |
| Sound pressure level (ground workstation)                        |         | 85 dB                                                                                                                |
| Sound pressure level (platform work station) (LpA)               |         | 79 dB                                                                                                                |
| Vibration on hands/arms                                          |         | < 2.50 m/s²                                                                                                          |
| Standards compliance  This machine is in compliance with:        |         | European directives: 2006/42/EC- Machinery<br>(revised EN280:2013) - 2004/108/EC (EMC) -<br>2006/95/EC (Low voltage) |