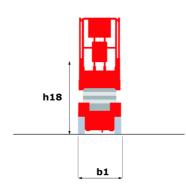

## 100 SC

|                                                                  | 100 50  | Created on June 3, 2025 at 3:04 AM UTC                                                                               |
|------------------------------------------------------------------|---------|----------------------------------------------------------------------------------------------------------------------|
| Capacities                                                       |         | Metric                                                                                                               |
| Working height                                                   | h21     | 9.70 m                                                                                                               |
| Platform height                                                  | h7      | 7.70 m                                                                                                               |
| Platform capacity                                                | Q       | 680 kg                                                                                                               |
| Max. capacity on the extension deck                              |         | 136 kg                                                                                                               |
| Number of people (indoor / outdoor)                              |         | 4 / 4                                                                                                                |
| Weight and dimensions                                            |         |                                                                                                                      |
| Platform weight*                                                 |         | 3653 kg                                                                                                              |
| Platform dimensions (length x width)                             | lp / ep | 2.79 m x 1.60 m                                                                                                      |
| Platform dimensions with extension (length x width)              |         | 4.31 m x 1.60 m                                                                                                      |
| Overall length                                                   | l1      | 3.76 m                                                                                                               |
| Overall width                                                    | b1      | 1.75 m                                                                                                               |
| Overall height                                                   | h17     | 2.59 m                                                                                                               |
| Overall height (stowed)                                          | h18 *** | 1.92 m                                                                                                               |
| Overall length with platform extension                           | 115     | 4.81 m                                                                                                               |
| External turning radius                                          | Wa3     | 4.60 m                                                                                                               |
| Ground clearance at centre of wheelbase                          | m2      | 0.24 m                                                                                                               |
| Wheelbase                                                        | v       | 2.29 m                                                                                                               |
| Performances                                                     | ,       |                                                                                                                      |
| Drive speed - stowed                                             |         | 5.60 km/h                                                                                                            |
| Drive speed - raised                                             |         | 0.40 km/h                                                                                                            |
| Raise speed (laden) / Lower speed (laden)                        |         | 36 s / 33 s                                                                                                          |
| Gradeability                                                     |         | 35 %                                                                                                                 |
| Max outrigger leveling front uphill / back uphill                |         | 5.30 ° / 4.20 °                                                                                                      |
| Max outrigger leveling side to side                              |         | 11.70 °                                                                                                              |
| Indoor and outdoor max Tilt Rating (Fore and Aft / Side-to-Side) |         | 3°/2°                                                                                                                |
| Wheels                                                           |         | 0 72                                                                                                                 |
| Tires type                                                       |         | Foam-filled                                                                                                          |
| Drive wheels (front / rear)                                      |         | 2 / 2                                                                                                                |
| Steering wheels (front / rear)                                   |         | 2/0                                                                                                                  |
| Braking wheels (front / rear)                                    |         | 2/2                                                                                                                  |
| Engine/Battery                                                   |         | 272                                                                                                                  |
| Electric engine power rating                                     |         | 2 x 18.50 kW                                                                                                         |
| Engine brand / model                                             |         | Kubota - D1105                                                                                                       |
| Engine norm                                                      |         | Tier 4 final                                                                                                         |
| I.C. Engine power rating                                         |         | 25 Hp                                                                                                                |
| Miscellaneous                                                    |         | 23 πρ                                                                                                                |
| Ground Pressure                                                  |         | 5.14 dan/cm2                                                                                                         |
|                                                                  |         | 68.10 l                                                                                                              |
| Hydraulic tank capacity                                          |         |                                                                                                                      |
| Fuel tank Sound processes level (ground workstation)             |         | 37.90 l                                                                                                              |
| Sound pressure level (ground workstation)                        |         | 85 dB                                                                                                                |
| Sound pressure level (platform work station) (LpA)               |         | 79 dB                                                                                                                |
| Vibration on hands/arms                                          |         | < 2.50 m/s²                                                                                                          |
| Standards compliance  This machine is in compliance with:        |         | European directives: 2006/42/EC- Machinery<br>(revised EN280:2013) - 2004/108/EC (EMC) -<br>2006/95/EC (Low voltage) |