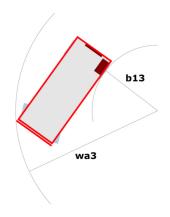

## 100 SC

|                                                                  | 100 50  | Created on June 3, 2025 at 3:04 AM UTC                                                                               |
|------------------------------------------------------------------|---------|----------------------------------------------------------------------------------------------------------------------|
| Capacities                                                       |         | Metric                                                                                                               |
| Working height                                                   | h21     | 9.70 m                                                                                                               |
| Platform height                                                  | h7      | 7.70 m                                                                                                               |
| Platform capacity                                                | Q       | 680 kg                                                                                                               |
| Max. capacity on the extension deck                              |         | 136 kg                                                                                                               |
| Number of people (indoor / outdoor)                              |         | 4 / 4                                                                                                                |
| Weight and dimensions                                            |         |                                                                                                                      |
| Platform weight*                                                 |         | 3653 kg                                                                                                              |
| Platform dimensions (length x width)                             | lp / ep | 2.79 m x 1.60 m                                                                                                      |
| Platform dimensions with extension (length x width)              |         | 4.31 m x 1.60 m                                                                                                      |
| Overall length                                                   | l1      | 3.76 m                                                                                                               |
| Overall width                                                    | b1      | 1.75 m                                                                                                               |
| Overall height                                                   | h17     | 2.59 m                                                                                                               |
| Overall height (stowed)                                          | h18 *** | 1.92 m                                                                                                               |
| Overall length with platform extension                           | 115     | 4.81 m                                                                                                               |
| External turning radius                                          | Wa3     | 4.60 m                                                                                                               |
| Ground clearance at centre of wheelbase                          | m2      | 0.24 m                                                                                                               |
| Wheelbase                                                        | v       | 2.29 m                                                                                                               |
| Performances                                                     | ,       |                                                                                                                      |
| Drive speed - stowed                                             |         | 5.60 km/h                                                                                                            |
| Drive speed - raised                                             |         | 0.40 km/h                                                                                                            |
| Raise speed (laden) / Lower speed (laden)                        |         | 36 s / 33 s                                                                                                          |
| Gradeability                                                     |         | 35 %                                                                                                                 |
| Max outrigger leveling front uphill / back uphill                |         | 5.30 ° / 4.20 °                                                                                                      |
| Max outrigger leveling side to side                              |         | 11.70 °                                                                                                              |
| Indoor and outdoor max Tilt Rating (Fore and Aft / Side-to-Side) |         | 3°/2°                                                                                                                |
| Wheels                                                           |         | 0 72                                                                                                                 |
| Tires type                                                       |         | Foam-filled                                                                                                          |
| Drive wheels (front / rear)                                      |         | 2 / 2                                                                                                                |
| Steering wheels (front / rear)                                   |         | 2/0                                                                                                                  |
| Braking wheels (front / rear)                                    |         | 2/2                                                                                                                  |
| Engine/Battery                                                   |         | 272                                                                                                                  |
| Electric engine power rating                                     |         | 2 x 18.50 kW                                                                                                         |
| Engine brand / model                                             |         | Kubota - D1105                                                                                                       |
| Engine norm                                                      |         | Tier 4 final                                                                                                         |
| I.C. Engine power rating                                         |         | 25 Hp                                                                                                                |
| Miscellaneous                                                    |         | 23 πρ                                                                                                                |
| Ground Pressure                                                  |         | 5.14 dan/cm2                                                                                                         |
|                                                                  |         | 68.10 l                                                                                                              |
| Hydraulic tank capacity                                          |         |                                                                                                                      |
| Fuel tank Sound processes level (ground workstation)             |         | 37.90 l                                                                                                              |
| Sound pressure level (ground workstation)                        |         | 85 dB                                                                                                                |
| Sound pressure level (platform work station) (LpA)               |         | 79 dB                                                                                                                |
| Vibration on hands/arms                                          |         | < 2.50 m/s²                                                                                                          |
| Standards compliance  This machine is in compliance with:        |         | European directives: 2006/42/EC- Machinery<br>(revised EN280:2013) - 2004/108/EC (EMC) -<br>2006/95/EC (Low voltage) |