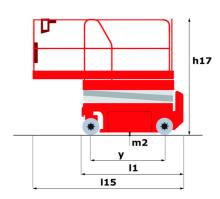

## 100 SC

|                                                                  | 100 50  | Created on June 3, 2025 at 3:04 AM UTC                                                                               |
|------------------------------------------------------------------|---------|----------------------------------------------------------------------------------------------------------------------|
| Capacities                                                       |         | Metric                                                                                                               |
| Working height                                                   | h21     | 9.70 m                                                                                                               |
| Platform height                                                  | h7      | 7.70 m                                                                                                               |
| Platform capacity                                                | Q       | 680 kg                                                                                                               |
| Max. capacity on the extension deck                              |         | 136 kg                                                                                                               |
| Number of people (indoor / outdoor)                              |         | 4 / 4                                                                                                                |
| Weight and dimensions                                            |         |                                                                                                                      |
| Platform weight*                                                 |         | 3653 kg                                                                                                              |
| Platform dimensions (length x width)                             | lp / ep | 2.79 m x 1.60 m                                                                                                      |
| Platform dimensions with extension (length x width)              |         | 4.31 m x 1.60 m                                                                                                      |
| Overall length                                                   | l1      | 3.76 m                                                                                                               |
| Overall width                                                    | b1      | 1.75 m                                                                                                               |
| Overall height                                                   | h17     | 2.59 m                                                                                                               |
| Overall height (stowed)                                          | h18 *** | 1.92 m                                                                                                               |
| Overall length with platform extension                           | 115     | 4.81 m                                                                                                               |
| External turning radius                                          | Wa3     | 4.60 m                                                                                                               |
| Ground clearance at centre of wheelbase                          | m2      | 0.24 m                                                                                                               |
| Wheelbase                                                        | v       | 2.29 m                                                                                                               |
| Performances                                                     | ,       |                                                                                                                      |
| Drive speed - stowed                                             |         | 5.60 km/h                                                                                                            |
| Drive speed - raised                                             |         | 0.40 km/h                                                                                                            |
| Raise speed (laden) / Lower speed (laden)                        |         | 36 s / 33 s                                                                                                          |
| Gradeability                                                     |         | 35 %                                                                                                                 |
| Max outrigger leveling front uphill / back uphill                |         | 5.30 ° / 4.20 °                                                                                                      |
| Max outrigger leveling side to side                              |         | 11.70 °                                                                                                              |
| Indoor and outdoor max Tilt Rating (Fore and Aft / Side-to-Side) |         | 3°/2°                                                                                                                |
| Wheels                                                           |         | 0 72                                                                                                                 |
| Tires type                                                       |         | Foam-filled                                                                                                          |
| Drive wheels (front / rear)                                      |         | 2 / 2                                                                                                                |
| Steering wheels (front / rear)                                   |         | 2/0                                                                                                                  |
| Braking wheels (front / rear)                                    |         | 2/2                                                                                                                  |
| Engine/Battery                                                   |         | 272                                                                                                                  |
| Electric engine power rating                                     |         | 2 x 18.50 kW                                                                                                         |
| Engine brand / model                                             |         | Kubota - D1105                                                                                                       |
| Engine norm                                                      |         | Tier 4 final                                                                                                         |
| I.C. Engine power rating                                         |         | 25 Hp                                                                                                                |
| Miscellaneous                                                    |         | 23 πρ                                                                                                                |
| Ground Pressure                                                  |         | 5.14 dan/cm2                                                                                                         |
|                                                                  |         | 68.10 l                                                                                                              |
| Hydraulic tank capacity                                          |         |                                                                                                                      |
| Fuel tank Sound processes level (ground workstation)             |         | 37.90 l                                                                                                              |
| Sound pressure level (ground workstation)                        |         | 85 dB                                                                                                                |
| Sound pressure level (platform work station) (LpA)               |         | 79 dB                                                                                                                |
| Vibration on hands/arms                                          |         | < 2.50 m/s²                                                                                                          |
| Standards compliance  This machine is in compliance with:        |         | European directives: 2006/42/EC- Machinery<br>(revised EN280:2013) - 2004/108/EC (EMC) -<br>2006/95/EC (Low voltage) |

<sup>\*</sup>Varies according to options and standards of the country to which the machine is delivered \*\*\* With folded guardrail

100 SC - Load chart

Load Chart for MEWP Metric

100 SC - Dimensional drawing