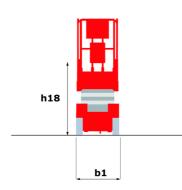

## 100 SC

|                                                                  | 100 SC  | Created on May 30, 2025 at 6:14 PM 010                                                                               |
|------------------------------------------------------------------|---------|----------------------------------------------------------------------------------------------------------------------|
| Capacities                                                       |         | Metric                                                                                                               |
| Working height                                                   | h21     | 9.70 m                                                                                                               |
| Platform height                                                  | h7      | 7.70 m                                                                                                               |
| Platform capacity                                                | Q       | 680 kg                                                                                                               |
| Max. capacity on the extension deck                              |         | 136 kg                                                                                                               |
| Number of people (indoor / outdoor)                              |         | 4 / 4                                                                                                                |
| Weight and dimensions                                            |         |                                                                                                                      |
| Platform weight*                                                 |         | 3653 kg                                                                                                              |
| Platform dimensions (length x width)                             | lp / ep | 2.79 m x 1.60 m                                                                                                      |
| Platform dimensions with extension (length x width)              |         | 4.31 m x 1.60 m                                                                                                      |
| Overall length                                                   | l1      | 3.76 m                                                                                                               |
| Overall width                                                    | b1      | 1.75 m                                                                                                               |
| Overall height                                                   | h17     | 2.59 m                                                                                                               |
| Overall height (stowed)                                          | h18 *** | 1.92 m                                                                                                               |
| Overall length with platform extension                           | l15     | 4.81 m                                                                                                               |
| External turning radius                                          | Wa3     | 4.60 m                                                                                                               |
| Ground clearance at centre of wheelbase                          | m2      | 0.24 m                                                                                                               |
| Wheelbase                                                        | v       | 2.29 m                                                                                                               |
| Performances                                                     |         |                                                                                                                      |
| Drive speed - stowed                                             |         | 5.60 km/h                                                                                                            |
| Drive speed - raised                                             |         | 0.40 km/h                                                                                                            |
| Raise speed (laden) / Lower speed (laden)                        |         | 36 s / 33 s                                                                                                          |
| Gradeability                                                     |         | 35 %                                                                                                                 |
| Max outrigger leveling front uphill / back uphill                |         | 5.30 ° / 4.20 °                                                                                                      |
| Max outrigger leveling side to side                              |         | 11.70 °                                                                                                              |
| Indoor and outdoor max Tilt Rating (Fore and Aft / Side-to-Side) |         | 3°/2°                                                                                                                |
| Wheels                                                           |         | 0 / 2                                                                                                                |
| Tires type                                                       |         | Foam-filled                                                                                                          |
| Drive wheels (front / rear)                                      |         | 2 / 2                                                                                                                |
| Steering wheels (front / rear)                                   |         | 2/2                                                                                                                  |
| Braking wheels (front / rear)                                    |         | 2/2                                                                                                                  |
| Engine/Battery                                                   |         | 272                                                                                                                  |
|                                                                  |         | 2 x 18.50 kW                                                                                                         |
| Electric engine power rating Engine brand / model                |         | Kubota - D1105                                                                                                       |
| ·                                                                |         | Tier 4 final                                                                                                         |
| Engine norm                                                      |         |                                                                                                                      |
| I.C. Engine power rating                                         |         | 25 Hp                                                                                                                |
| Miscellaneous                                                    |         | 5441                                                                                                                 |
| Ground Pressure                                                  |         | 5.14 dan/cm2                                                                                                         |
| Hydraulic tank capacity                                          |         | 68.10                                                                                                                |
| Fuel tank                                                        |         | 37.90                                                                                                                |
| Sound pressure level (ground workstation)                        |         | 85 dB                                                                                                                |
| Sound pressure level (platform work station) (LpA)               |         | 79 dB                                                                                                                |
| Vibration on hands/arms                                          |         | < 2.50 m/s <sup>2</sup>                                                                                              |
| Standards compliance  This machine is in compliance with:        |         | European directives: 2006/42/EC- Machinery<br>(revised EN280:2013) - 2004/108/EC (EMC) -<br>2006/95/EC (Low voltage) |

<sup>\*</sup>Varies according to options and standards of the country to which the machine is delivered \*\*\* With folded guardrail

100 SC - Load chart

Load Chart for MEWP Metric

100 SC - Dimensional drawing