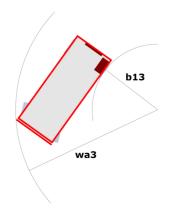

## 100 SC

|                                                                  | 100 SC  | Created on May 30, 2025 at 6:14 PM 010                                                                               |
|------------------------------------------------------------------|---------|----------------------------------------------------------------------------------------------------------------------|
| Capacities                                                       |         | Metric                                                                                                               |
| Working height                                                   | h21     | 9.70 m                                                                                                               |
| Platform height                                                  | h7      | 7.70 m                                                                                                               |
| Platform capacity                                                | Q       | 680 kg                                                                                                               |
| Max. capacity on the extension deck                              |         | 136 kg                                                                                                               |
| Number of people (indoor / outdoor)                              |         | 4 / 4                                                                                                                |
| Weight and dimensions                                            |         |                                                                                                                      |
| Platform weight*                                                 |         | 3653 kg                                                                                                              |
| Platform dimensions (length x width)                             | lp / ep | 2.79 m x 1.60 m                                                                                                      |
| Platform dimensions with extension (length x width)              |         | 4.31 m x 1.60 m                                                                                                      |
| Overall length                                                   | l1      | 3.76 m                                                                                                               |
| Overall width                                                    | b1      | 1.75 m                                                                                                               |
| Overall height                                                   | h17     | 2.59 m                                                                                                               |
| Overall height (stowed)                                          | h18 *** | 1.92 m                                                                                                               |
| Overall length with platform extension                           | l15     | 4.81 m                                                                                                               |
| External turning radius                                          | Wa3     | 4.60 m                                                                                                               |
| Ground clearance at centre of wheelbase                          | m2      | 0.24 m                                                                                                               |
| Wheelbase                                                        | v       | 2.29 m                                                                                                               |
| Performances                                                     |         |                                                                                                                      |
| Drive speed - stowed                                             |         | 5.60 km/h                                                                                                            |
| Drive speed - raised                                             |         | 0.40 km/h                                                                                                            |
| Raise speed (laden) / Lower speed (laden)                        |         | 36 s / 33 s                                                                                                          |
| Gradeability                                                     |         | 35 %                                                                                                                 |
| Max outrigger leveling front uphill / back uphill                |         | 5.30 ° / 4.20 °                                                                                                      |
| Max outrigger leveling side to side                              |         | 11.70 °                                                                                                              |
| Indoor and outdoor max Tilt Rating (Fore and Aft / Side-to-Side) |         | 3°/2°                                                                                                                |
| Wheels                                                           |         | 0 / 2                                                                                                                |
| Tires type                                                       |         | Foam-filled                                                                                                          |
| Drive wheels (front / rear)                                      |         | 2 / 2                                                                                                                |
| Steering wheels (front / rear)                                   |         | 2/2                                                                                                                  |
| Braking wheels (front / rear)                                    |         | 2/2                                                                                                                  |
| Engine/Battery                                                   |         | 272                                                                                                                  |
|                                                                  |         | 2 x 18.50 kW                                                                                                         |
| Electric engine power rating Engine brand / model                |         | Kubota - D1105                                                                                                       |
| ·                                                                |         | Tier 4 final                                                                                                         |
| Engine norm                                                      |         |                                                                                                                      |
| I.C. Engine power rating                                         |         | 25 Hp                                                                                                                |
| Miscellaneous                                                    |         | 5441                                                                                                                 |
| Ground Pressure                                                  |         | 5.14 dan/cm2                                                                                                         |
| Hydraulic tank capacity                                          |         | 68.10                                                                                                                |
| Fuel tank                                                        |         | 37.90                                                                                                                |
| Sound pressure level (ground workstation)                        |         | 85 dB                                                                                                                |
| Sound pressure level (platform work station) (LpA)               |         | 79 dB                                                                                                                |
| Vibration on hands/arms                                          |         | < 2.50 m/s <sup>2</sup>                                                                                              |
| Standards compliance  This machine is in compliance with:        |         | European directives: 2006/42/EC- Machinery<br>(revised EN280:2013) - 2004/108/EC (EMC) -<br>2006/95/EC (Low voltage) |

<sup>\*</sup>Varies according to options and standards of the country to which the machine is delivered \*\*\* With folded guardrail

100 SC - Load chart

Load Chart for MEWP Metric

100 SC - Dimensional drawing