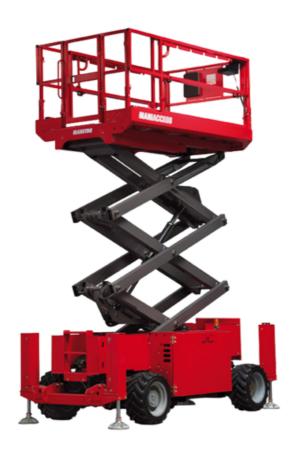

Technical sheet:

## 100 SC

|                                                                  | 100 SC  | Created on May 30, 2025 at 6:14 PM 010                                                                               |
|------------------------------------------------------------------|---------|----------------------------------------------------------------------------------------------------------------------|
| Capacities                                                       |         | Metric                                                                                                               |
| Working height                                                   | h21     | 9.70 m                                                                                                               |
| Platform height                                                  | h7      | 7.70 m                                                                                                               |
| Platform capacity                                                | Q       | 680 kg                                                                                                               |
| Max. capacity on the extension deck                              |         | 136 kg                                                                                                               |
| Number of people (indoor / outdoor)                              |         | 4 / 4                                                                                                                |
| Weight and dimensions                                            |         |                                                                                                                      |
| Platform weight*                                                 |         | 3653 kg                                                                                                              |
| Platform dimensions (length x width)                             | lp / ep | 2.79 m x 1.60 m                                                                                                      |
| Platform dimensions with extension (length x width)              |         | 4.31 m x 1.60 m                                                                                                      |
| Overall length                                                   | l1      | 3.76 m                                                                                                               |
| Overall width                                                    | b1      | 1.75 m                                                                                                               |
| Overall height                                                   | h17     | 2.59 m                                                                                                               |
| Overall height (stowed)                                          | h18 *** | 1.92 m                                                                                                               |
| Overall length with platform extension                           | l15     | 4.81 m                                                                                                               |
| External turning radius                                          | Wa3     | 4.60 m                                                                                                               |
| Ground clearance at centre of wheelbase                          | m2      | 0.24 m                                                                                                               |
| Wheelbase                                                        | v       | 2.29 m                                                                                                               |
| Performances                                                     |         |                                                                                                                      |
| Drive speed - stowed                                             |         | 5.60 km/h                                                                                                            |
| Drive speed - raised                                             |         | 0.40 km/h                                                                                                            |
| Raise speed (laden) / Lower speed (laden)                        |         | 36 s / 33 s                                                                                                          |
| Gradeability                                                     |         | 35 %                                                                                                                 |
| Max outrigger leveling front uphill / back uphill                |         | 5.30 ° / 4.20 °                                                                                                      |
| Max outrigger leveling side to side                              |         | 11.70 °                                                                                                              |
| Indoor and outdoor max Tilt Rating (Fore and Aft / Side-to-Side) |         | 3°/2°                                                                                                                |
| Wheels                                                           |         | 0 / 2                                                                                                                |
| Tires type                                                       |         | Foam-filled                                                                                                          |
| Drive wheels (front / rear)                                      |         | 2 / 2                                                                                                                |
| Steering wheels (front / rear)                                   |         | 2/2                                                                                                                  |
| Braking wheels (front / rear)                                    |         | 2/2                                                                                                                  |
| Engine/Battery                                                   |         | 272                                                                                                                  |
|                                                                  |         | 2 x 18.50 kW                                                                                                         |
| Electric engine power rating Engine brand / model                |         | Kubota - D1105                                                                                                       |
| ·                                                                |         | Tier 4 final                                                                                                         |
| Engine norm                                                      |         |                                                                                                                      |
| I.C. Engine power rating                                         |         | 25 Hp                                                                                                                |
| Miscellaneous                                                    |         | 5441                                                                                                                 |
| Ground Pressure                                                  |         | 5.14 dan/cm2                                                                                                         |
| Hydraulic tank capacity                                          |         | 68.10                                                                                                                |
| Fuel tank                                                        |         | 37.90                                                                                                                |
| Sound pressure level (ground workstation)                        |         | 85 dB                                                                                                                |
| Sound pressure level (platform work station) (LpA)               |         | 79 dB                                                                                                                |
| Vibration on hands/arms                                          |         | < 2.50 m/s <sup>2</sup>                                                                                              |
| Standards compliance  This machine is in compliance with:        |         | European directives: 2006/42/EC- Machinery<br>(revised EN280:2013) - 2004/108/EC (EMC) -<br>2006/95/EC (Low voltage) |