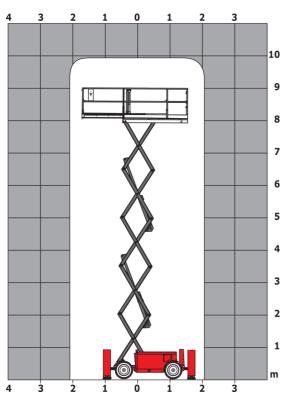

## 100 SC

|                                                                  | 100 SC  | Created on May 30, 2025 at 6:14 PM 010                                                                               |
|------------------------------------------------------------------|---------|----------------------------------------------------------------------------------------------------------------------|
| Capacities                                                       |         | Metric                                                                                                               |
| Working height                                                   | h21     | 9.70 m                                                                                                               |
| Platform height                                                  | h7      | 7.70 m                                                                                                               |
| Platform capacity                                                | Q       | 680 kg                                                                                                               |
| Max. capacity on the extension deck                              |         | 136 kg                                                                                                               |
| Number of people (indoor / outdoor)                              |         | 4 / 4                                                                                                                |
| Weight and dimensions                                            |         |                                                                                                                      |
| Platform weight*                                                 |         | 3653 kg                                                                                                              |
| Platform dimensions (length x width)                             | lp / ep | 2.79 m x 1.60 m                                                                                                      |
| Platform dimensions with extension (length x width)              |         | 4.31 m x 1.60 m                                                                                                      |
| Overall length                                                   | l1      | 3.76 m                                                                                                               |
| Overall width                                                    | b1      | 1.75 m                                                                                                               |
| Overall height                                                   | h17     | 2.59 m                                                                                                               |
| Overall height (stowed)                                          | h18 *** | 1.92 m                                                                                                               |
| Overall length with platform extension                           | l15     | 4.81 m                                                                                                               |
| External turning radius                                          | Wa3     | 4.60 m                                                                                                               |
| Ground clearance at centre of wheelbase                          | m2      | 0.24 m                                                                                                               |
| Wheelbase                                                        | v       | 2.29 m                                                                                                               |
| Performances                                                     |         |                                                                                                                      |
| Drive speed - stowed                                             |         | 5.60 km/h                                                                                                            |
| Drive speed - raised                                             |         | 0.40 km/h                                                                                                            |
| Raise speed (laden) / Lower speed (laden)                        |         | 36 s / 33 s                                                                                                          |
| Gradeability                                                     |         | 35 %                                                                                                                 |
| Max outrigger leveling front uphill / back uphill                |         | 5.30 ° / 4.20 °                                                                                                      |
| Max outrigger leveling side to side                              |         | 11.70 °                                                                                                              |
| Indoor and outdoor max Tilt Rating (Fore and Aft / Side-to-Side) |         | 3°/2°                                                                                                                |
| Wheels                                                           |         | 0 / 2                                                                                                                |
| Tires type                                                       |         | Foam-filled                                                                                                          |
| Drive wheels (front / rear)                                      |         | 2 / 2                                                                                                                |
| Steering wheels (front / rear)                                   |         | 2/2                                                                                                                  |
| Braking wheels (front / rear)                                    |         | 2/2                                                                                                                  |
| Engine/Battery                                                   |         | 272                                                                                                                  |
|                                                                  |         | 2 x 18.50 kW                                                                                                         |
| Electric engine power rating Engine brand / model                |         | Kubota - D1105                                                                                                       |
| ·                                                                |         | Tier 4 final                                                                                                         |
| Engine norm                                                      |         |                                                                                                                      |
| I.C. Engine power rating                                         |         | 25 Hp                                                                                                                |
| Miscellaneous                                                    |         | 5441                                                                                                                 |
| Ground Pressure                                                  |         | 5.14 dan/cm2                                                                                                         |
| Hydraulic tank capacity                                          |         | 68.10                                                                                                                |
| Fuel tank                                                        |         | 37.90                                                                                                                |
| Sound pressure level (ground workstation)                        |         | 85 dB                                                                                                                |
| Sound pressure level (platform work station) (LpA)               |         | 79 dB                                                                                                                |
| Vibration on hands/arms                                          |         | < 2.50 m/s <sup>2</sup>                                                                                              |
| Standards compliance  This machine is in compliance with:        |         | European directives: 2006/42/EC- Machinery<br>(revised EN280:2013) - 2004/108/EC (EMC) -<br>2006/95/EC (Low voltage) |

<sup>\*</sup>Varies according to options and standards of the country to which the machine is delivered \*\*\* With folded guardrail

100 SC - Load chart

Load Chart for MEWP Metric

100 SC - Dimensional drawing