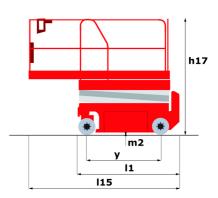

## 100 SC

|                                                                  | 100 SC  | Created on May 30, 2025 at 6:14 PM 010                                                                               |
|------------------------------------------------------------------|---------|----------------------------------------------------------------------------------------------------------------------|
| Capacities                                                       |         | Metric                                                                                                               |
| Working height                                                   | h21     | 9.70 m                                                                                                               |
| Platform height                                                  | h7      | 7.70 m                                                                                                               |
| Platform capacity                                                | Q       | 680 kg                                                                                                               |
| Max. capacity on the extension deck                              |         | 136 kg                                                                                                               |
| Number of people (indoor / outdoor)                              |         | 4 / 4                                                                                                                |
| Weight and dimensions                                            |         |                                                                                                                      |
| Platform weight*                                                 |         | 3653 kg                                                                                                              |
| Platform dimensions (length x width)                             | lp / ep | 2.79 m x 1.60 m                                                                                                      |
| Platform dimensions with extension (length x width)              |         | 4.31 m x 1.60 m                                                                                                      |
| Overall length                                                   | l1      | 3.76 m                                                                                                               |
| Overall width                                                    | b1      | 1.75 m                                                                                                               |
| Overall height                                                   | h17     | 2.59 m                                                                                                               |
| Overall height (stowed)                                          | h18 *** | 1.92 m                                                                                                               |
| Overall length with platform extension                           | l15     | 4.81 m                                                                                                               |
| External turning radius                                          | Wa3     | 4.60 m                                                                                                               |
| Ground clearance at centre of wheelbase                          | m2      | 0.24 m                                                                                                               |
| Wheelbase                                                        | v       | 2.29 m                                                                                                               |
| Performances                                                     |         |                                                                                                                      |
| Drive speed - stowed                                             |         | 5.60 km/h                                                                                                            |
| Drive speed - raised                                             |         | 0.40 km/h                                                                                                            |
| Raise speed (laden) / Lower speed (laden)                        |         | 36 s / 33 s                                                                                                          |
| Gradeability                                                     |         | 35 %                                                                                                                 |
| Max outrigger leveling front uphill / back uphill                |         | 5.30 ° / 4.20 °                                                                                                      |
| Max outrigger leveling side to side                              |         | 11.70 °                                                                                                              |
| Indoor and outdoor max Tilt Rating (Fore and Aft / Side-to-Side) |         | 3°/2°                                                                                                                |
| Wheels                                                           |         | 0 / 2                                                                                                                |
| Tires type                                                       |         | Foam-filled                                                                                                          |
| Drive wheels (front / rear)                                      |         | 2 / 2                                                                                                                |
| Steering wheels (front / rear)                                   |         | 2/2                                                                                                                  |
| Braking wheels (front / rear)                                    |         | 2/2                                                                                                                  |
| Engine/Battery                                                   |         | 272                                                                                                                  |
|                                                                  |         | 2 x 18.50 kW                                                                                                         |
| Electric engine power rating Engine brand / model                |         | Kubota - D1105                                                                                                       |
| ·                                                                |         | Tier 4 final                                                                                                         |
| Engine norm                                                      |         |                                                                                                                      |
| I.C. Engine power rating                                         |         | 25 Hp                                                                                                                |
| Miscellaneous                                                    |         | 5441                                                                                                                 |
| Ground Pressure                                                  |         | 5.14 dan/cm2                                                                                                         |
| Hydraulic tank capacity                                          |         | 68.10                                                                                                                |
| Fuel tank                                                        |         | 37.90                                                                                                                |
| Sound pressure level (ground workstation)                        |         | 85 dB                                                                                                                |
| Sound pressure level (platform work station) (LpA)               |         | 79 dB                                                                                                                |
| Vibration on hands/arms                                          |         | < 2.50 m/s <sup>2</sup>                                                                                              |
| Standards compliance  This machine is in compliance with:        |         | European directives: 2006/42/EC- Machinery<br>(revised EN280:2013) - 2004/108/EC (EMC) -<br>2006/95/EC (Low voltage) |

<sup>\*</sup>Varies according to options and standards of the country to which the machine is delivered \*\*\* With folded guardrail

100 SC - Load chart

Load Chart for MEWP Metric

100 SC - Dimensional drawing