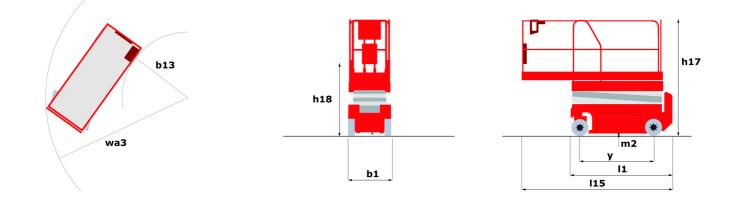

Technical sheet :

| Capacities                                                                 |         | Metric                                                                                                            |
|----------------------------------------------------------------------------|---------|-------------------------------------------------------------------------------------------------------------------|
| Working height                                                             | h21     | 9.70 m                                                                                                            |
| Patform height                                                             | h7      | 7.70 m                                                                                                            |
| fatform capacity                                                           | Q       | 680 kg                                                                                                            |
| Max. capacity on the extension deck                                        |         | 136 kg                                                                                                            |
| Number of people (indoor / outdoor)                                        |         | 4/4                                                                                                               |
| Weight and dimensions                                                      |         | ., .                                                                                                              |
| Platform weight*                                                           |         | 3653 kg                                                                                                           |
| Platform dimensions (length x width)                                       | lp / ep | 2.79 m x 1.60 m                                                                                                   |
| Platform dimensions with extension (length x width)                        |         | 4.31 m x 1.60 m                                                                                                   |
| Overall length                                                             | 11      | 3.76 m                                                                                                            |
| Overall width                                                              | b1      | 1.75 m                                                                                                            |
| Dverall height                                                             | h17     | 2.59 m                                                                                                            |
| Dverall height (stowed)                                                    | h18 *** | 1.92 m                                                                                                            |
| Overall length with platform extension                                     | 115     | 4.81 m                                                                                                            |
| External turning radius                                                    | Wa3     | 4.60 m                                                                                                            |
| Ground clearance at centre of wheelbase                                    | m2      | 0.24 m                                                                                                            |
| Wheelbase                                                                  | 1112    | 2.29 m                                                                                                            |
| Performances                                                               | y       | 2.23 111                                                                                                          |
| Drive speed - stowed                                                       |         | 5.60 km/h                                                                                                         |
| Drive speed - raised                                                       |         | 0.40 km/h                                                                                                         |
| •                                                                          |         | 36 s / 33 s                                                                                                       |
| Raise speed (laden) / Lower speed (laden)<br>Gradeability                  |         | 30 \$ 7 33 \$                                                                                                     |
| •                                                                          |         | 5.30 ° / 4.20 °                                                                                                   |
| Max outrigger leveling front uphill / back uphill                          |         | 5.30 / 4.20<br>11.70 °                                                                                            |
| Max outrigger leveling side to side                                        |         | 3°/2°                                                                                                             |
| Indoor and outdoor max Tilt Rating (Fore and Aft / Side-to-Side)<br>Wheels |         | 3 / 2                                                                                                             |
|                                                                            |         | Foam-filled                                                                                                       |
| Tires type                                                                 |         |                                                                                                                   |
| Drive wheels (front / rear)                                                |         | 2/2                                                                                                               |
| Steering wheels (front / rear)                                             |         | 2/0                                                                                                               |
| Braking wheels (front / rear)                                              |         | 2 / 2                                                                                                             |
| Engine/Battery                                                             |         | 0 10 E0 hW                                                                                                        |
| Electric engine power rating                                               |         | 2 x 18.50 kW                                                                                                      |
| Engine brand / model                                                       |         | Kubota - D1105                                                                                                    |
| Engine norm                                                                |         | Tier 4 final                                                                                                      |
| I.C. Engine power rating                                                   |         | 25 Hp                                                                                                             |
| Miscellaneous                                                              |         |                                                                                                                   |
| Ground Pressure                                                            |         | 5.14 dan/cm2                                                                                                      |
| Hydraulic tank capacity                                                    |         | 68.10 l                                                                                                           |
| Fuel tank                                                                  |         | 37.90                                                                                                             |
| Sound pressure level (ground workstation)                                  |         | 85 dB                                                                                                             |
| Sound pressure level (platform work station) (LpA)                         |         | 79 dB                                                                                                             |
| Vibration on hands/arms                                                    |         | < 2.50 m/s²                                                                                                       |
| Standards compliance<br>This machine is in compliance with:                |         | European directives: 2006/42/EC- Machiner<br>(revised EN280:2013) - 2004/108/EC (EMC)<br>2006/95/EC (Low voltage) |

\*Varies according to options and standards of the country to which the machine is delivered  $^{\star\star\star}$  With folded guardrail

100 SC - Dimensional drawing