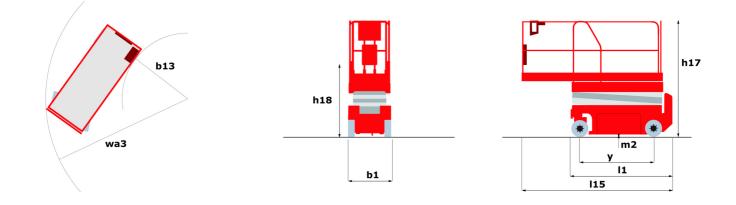

Technical sheet :

|                                                                 |                                       | reated on April 23, 2025 at 6:19 PM l                                                                                |
|-----------------------------------------------------------------|---------------------------------------|----------------------------------------------------------------------------------------------------------------------|
| Capacities                                                      |                                       | Metric                                                                                                               |
| Norking height                                                  | h21                                   | 9.70 m                                                                                                               |
| Platform height                                                 | h7                                    | 7.70 m                                                                                                               |
| Patform capacity                                                | Q                                     | 680 kg                                                                                                               |
| lax. capacity on the extension deck                             |                                       | 136 kg                                                                                                               |
| lumber of people (indoor / outdoor)                             |                                       | 4 / 4                                                                                                                |
| Veight and dimensions                                           |                                       |                                                                                                                      |
| latform weight*                                                 |                                       | 3653 kg                                                                                                              |
| Platform dimensions (length x width)                            | lp / ep                               | 2.79 m x 1.60 m                                                                                                      |
| Platform dimensions with extension (length x width)             |                                       | 4.31 m x 1.60 m                                                                                                      |
| Overall length                                                  | 11                                    | 3.76 m                                                                                                               |
| Dverall width                                                   | b1                                    | 1.75 m                                                                                                               |
| )verall height                                                  | h17                                   | 2.59 m                                                                                                               |
| Overall height (stowed)                                         | h18 ***                               | 1.92 m                                                                                                               |
| Overall length with platform extension                          | 115                                   | 4.81 m                                                                                                               |
| External turning radius                                         | Wa3                                   | 4.60 m                                                                                                               |
| Ground clearance at centre of wheelbase                         | m2                                    | 0.24 m                                                                                                               |
| Vheelbase                                                       | v                                     | 2.29 m                                                                                                               |
| Performances                                                    | , , , , , , , , , , , , , , , , , , , | 2.2.7                                                                                                                |
| Drive speed - stowed                                            |                                       | 5.60 km/h                                                                                                            |
| Drive speed - raised                                            |                                       | 0.40 km/h                                                                                                            |
| Raise speed (laden) / Lower speed (laden)                       |                                       | 36 s / 33 s                                                                                                          |
| Sradeability                                                    |                                       | 35 %                                                                                                                 |
| Aax outrigger leveling front uphill / back uphill               |                                       | 5.30 ° / 4.20 °                                                                                                      |
| Max outrigger leveling side to side                             |                                       | 11.70 °                                                                                                              |
| ndoor and outdoor max Tilt Rating (Fore and Aft / Side-to-Side) |                                       | 3°/2°                                                                                                                |
| Wheels                                                          |                                       | J / Z                                                                                                                |
|                                                                 |                                       | Foam-filled                                                                                                          |
| ires type                                                       |                                       | 2 / 2                                                                                                                |
| Drive wheels (front / rear)                                     |                                       | 2/2                                                                                                                  |
| Steering wheels (front / rear)                                  |                                       |                                                                                                                      |
| Braking wheels (front / rear)                                   |                                       | 2 / 2                                                                                                                |
| Engine/Battery                                                  |                                       |                                                                                                                      |
| Electric engine power rating                                    |                                       | 2 x 18.50 kW                                                                                                         |
| Engine brand / model                                            |                                       | Kubota - D1105                                                                                                       |
| Engine norm                                                     |                                       | Tier 4 final                                                                                                         |
| .C. Engine power rating                                         |                                       | 25 Hp                                                                                                                |
| Viscellaneous                                                   |                                       |                                                                                                                      |
| Ground Pressure                                                 |                                       | 5.14 dan/cm2                                                                                                         |
| Hydraulic tank capacity                                         |                                       | 68.10 l                                                                                                              |
| Fuel tank                                                       |                                       | 37.90 l                                                                                                              |
| Sound pressure level (ground workstation)                       |                                       | 85 dB                                                                                                                |
| Sound pressure level (platform work station) (LpA)              |                                       | 79 dB                                                                                                                |
| /ibration on hands/arms                                         |                                       | < 2.50 m/s²                                                                                                          |
| Standards compliance                                            |                                       |                                                                                                                      |
| This machine is in compliance with:                             |                                       | European directives: 2006/42/EC- Machinery<br>(revised EN280:2013) - 2004/108/EC (EMC) -<br>2006/95/EC (Low voltage) |

\*Varies according to options and standards of the country to which the machine is delivered  $^{\star\star\star}$  With folded guardrail

100 SC - Dimensional drawing