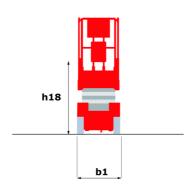

## 100 SC

|                                                                  | 100 SC  | Created on June 3, 2025 at 12:24 PM UTC                                                                              |
|------------------------------------------------------------------|---------|----------------------------------------------------------------------------------------------------------------------|
| Capacities                                                       |         | Metric                                                                                                               |
| Working height                                                   | h21     | 9.70 m                                                                                                               |
| Platform height                                                  | h7      | 7.70 m                                                                                                               |
| Platform capacity                                                | Q       | 680 kg                                                                                                               |
| Max. capacity on the extension deck                              |         | 136 kg                                                                                                               |
| Number of people (indoor / outdoor)                              |         | 4 / 4                                                                                                                |
| Weight and dimensions                                            |         |                                                                                                                      |
| Platform weight*                                                 |         | 3653 kg                                                                                                              |
| Platform dimensions (length x width)                             | lp / ep | 2.79 m x 1.60 m                                                                                                      |
| Platform dimensions with extension (length x width)              |         | 4.31 m x 1.60 m                                                                                                      |
| Overall length                                                   | I1      | 3.76 m                                                                                                               |
| Overall width                                                    | b1      | 1.75 m                                                                                                               |
| Overall height                                                   | h17     | 2.59 m                                                                                                               |
| Overall height (stowed)                                          | h18 *** | 1.92 m                                                                                                               |
| Overall length with platform extension                           | I15     | 4.81 m                                                                                                               |
| External turning radius                                          | Wa3     | 4.60 m                                                                                                               |
| Ground clearance at centre of wheelbase                          | m2      | 0.24 m                                                                                                               |
| Wheelbase                                                        | v       | 2.29 m                                                                                                               |
| Performances                                                     | ,       | 2.25                                                                                                                 |
| Drive speed - stowed                                             |         | 5.60 km/h                                                                                                            |
| Drive speed - raised                                             |         | 0.40 km/h                                                                                                            |
| Raise speed (laden) / Lower speed (laden)                        |         | 36 s / 33 s                                                                                                          |
| Gradeability                                                     |         | 35 %                                                                                                                 |
| Max outrigger leveling front uphill / back uphill                |         | 5.30 ° / 4.20 °                                                                                                      |
| Max outrigger leveling side to side                              |         | 11.70 °                                                                                                              |
| Indoor and outdoor max Tilt Rating (Fore and Aft / Side-to-Side) |         | 3°/2°                                                                                                                |
| Wheels                                                           |         | 0 72                                                                                                                 |
| Tires type                                                       |         | Foam-filled                                                                                                          |
| Drive wheels (front / rear)                                      |         | 2 / 2                                                                                                                |
| Steering wheels (front / rear)                                   |         | 2/2                                                                                                                  |
| Braking wheels (front / rear)                                    |         | 2/2                                                                                                                  |
| Engine/Battery                                                   |         | 272                                                                                                                  |
| Electric engine power rating                                     |         | 2 x 18.50 kW                                                                                                         |
| Engine brand / model                                             |         | Kubota - D1105                                                                                                       |
| Engine norm                                                      |         | Tier 4 final                                                                                                         |
| I.C. Engine power rating                                         |         | 25 Hp                                                                                                                |
| Miscellaneous                                                    |         | 23 πρ                                                                                                                |
| Ground Pressure                                                  |         | 5.14 dan/cm2                                                                                                         |
|                                                                  |         | 68.10 l                                                                                                              |
| Hydraulic tank capacity                                          |         |                                                                                                                      |
| Fuel tank  Sound processes level (ground workstation)            |         | 37.90 l                                                                                                              |
| Sound pressure level (ground workstation)                        |         | 85 dB                                                                                                                |
| Sound pressure level (platform work station) (LpA)               |         | 79 dB                                                                                                                |
| Vibration on hands/arms                                          |         | < 2.50 m/s²                                                                                                          |
| Standards compliance  This machine is in compliance with:        |         | European directives: 2006/42/EC- Machinery<br>(revised EN280:2013) - 2004/108/EC (EMC) -<br>2006/95/EC (Low voltage) |