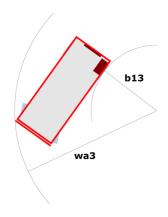

## 100 SC

|                                                                  | 100 SC  | Created on June 3, 2025 at 12:24 PM UTC                                                                              |
|------------------------------------------------------------------|---------|----------------------------------------------------------------------------------------------------------------------|
| Capacities                                                       |         | Metric                                                                                                               |
| Working height                                                   | h21     | 9.70 m                                                                                                               |
| Platform height                                                  | h7      | 7.70 m                                                                                                               |
| Platform capacity                                                | Q       | 680 kg                                                                                                               |
| Max. capacity on the extension deck                              |         | 136 kg                                                                                                               |
| Number of people (indoor / outdoor)                              |         | 4 / 4                                                                                                                |
| Weight and dimensions                                            |         |                                                                                                                      |
| Platform weight*                                                 |         | 3653 kg                                                                                                              |
| Platform dimensions (length x width)                             | lp / ep | 2.79 m x 1.60 m                                                                                                      |
| Platform dimensions with extension (length x width)              |         | 4.31 m x 1.60 m                                                                                                      |
| Overall length                                                   | I1      | 3.76 m                                                                                                               |
| Overall width                                                    | b1      | 1.75 m                                                                                                               |
| Overall height                                                   | h17     | 2.59 m                                                                                                               |
| Overall height (stowed)                                          | h18 *** | 1.92 m                                                                                                               |
| Overall length with platform extension                           | I15     | 4.81 m                                                                                                               |
| External turning radius                                          | Wa3     | 4.60 m                                                                                                               |
| Ground clearance at centre of wheelbase                          | m2      | 0.24 m                                                                                                               |
| Wheelbase                                                        | v       | 2.29 m                                                                                                               |
| Performances                                                     | ,       | 2.25                                                                                                                 |
| Drive speed - stowed                                             |         | 5.60 km/h                                                                                                            |
| Drive speed - raised                                             |         | 0.40 km/h                                                                                                            |
| Raise speed (laden) / Lower speed (laden)                        |         | 36 s / 33 s                                                                                                          |
| Gradeability                                                     |         | 35 %                                                                                                                 |
| Max outrigger leveling front uphill / back uphill                |         | 5.30 ° / 4.20 °                                                                                                      |
| Max outrigger leveling side to side                              |         | 11.70 °                                                                                                              |
| Indoor and outdoor max Tilt Rating (Fore and Aft / Side-to-Side) |         | 3°/2°                                                                                                                |
| Wheels                                                           |         | 0 72                                                                                                                 |
| Tires type                                                       |         | Foam-filled                                                                                                          |
| Drive wheels (front / rear)                                      |         | 2 / 2                                                                                                                |
| Steering wheels (front / rear)                                   |         | 2/2                                                                                                                  |
| Braking wheels (front / rear)                                    |         | 2/2                                                                                                                  |
| Engine/Battery                                                   |         | 272                                                                                                                  |
| Electric engine power rating                                     |         | 2 x 18.50 kW                                                                                                         |
| Engine brand / model                                             |         | Kubota - D1105                                                                                                       |
| Engine norm                                                      |         | Tier 4 final                                                                                                         |
| I.C. Engine power rating                                         |         | 25 Hp                                                                                                                |
| Miscellaneous                                                    |         | 23 πρ                                                                                                                |
| Ground Pressure                                                  |         | 5.14 dan/cm2                                                                                                         |
|                                                                  |         | 68.10 l                                                                                                              |
| Hydraulic tank capacity                                          |         |                                                                                                                      |
| Fuel tank  Sound processes level (ground workstation)            |         | 37.90 l                                                                                                              |
| Sound pressure level (ground workstation)                        |         | 85 dB                                                                                                                |
| Sound pressure level (platform work station) (LpA)               |         | 79 dB                                                                                                                |
| Vibration on hands/arms                                          |         | < 2.50 m/s²                                                                                                          |
| Standards compliance  This machine is in compliance with:        |         | European directives: 2006/42/EC- Machinery<br>(revised EN280:2013) - 2004/108/EC (EMC) -<br>2006/95/EC (Low voltage) |