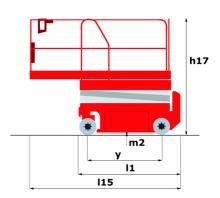

## 100 SC

|                                                                  | 100 SC  | Created on June 3, 2025 at 12:24 PM UTC                                                                              |
|------------------------------------------------------------------|---------|----------------------------------------------------------------------------------------------------------------------|
| Capacities                                                       |         | Metric                                                                                                               |
| Working height                                                   | h21     | 9.70 m                                                                                                               |
| Platform height                                                  | h7      | 7.70 m                                                                                                               |
| Platform capacity                                                | Q       | 680 kg                                                                                                               |
| Max. capacity on the extension deck                              |         | 136 kg                                                                                                               |
| Number of people (indoor / outdoor)                              |         | 4 / 4                                                                                                                |
| Weight and dimensions                                            |         |                                                                                                                      |
| Platform weight*                                                 |         | 3653 kg                                                                                                              |
| Platform dimensions (length x width)                             | lp / ep | 2.79 m x 1.60 m                                                                                                      |
| Platform dimensions with extension (length x width)              |         | 4.31 m x 1.60 m                                                                                                      |
| Overall length                                                   | I1      | 3.76 m                                                                                                               |
| Overall width                                                    | b1      | 1.75 m                                                                                                               |
| Overall height                                                   | h17     | 2.59 m                                                                                                               |
| Overall height (stowed)                                          | h18 *** | 1.92 m                                                                                                               |
| Overall length with platform extension                           | I15     | 4.81 m                                                                                                               |
| External turning radius                                          | Wa3     | 4.60 m                                                                                                               |
| Ground clearance at centre of wheelbase                          | m2      | 0.24 m                                                                                                               |
| Wheelbase                                                        | v       | 2.29 m                                                                                                               |
| Performances                                                     | ,       | 2.25                                                                                                                 |
| Drive speed - stowed                                             |         | 5.60 km/h                                                                                                            |
| Drive speed - raised                                             |         | 0.40 km/h                                                                                                            |
| Raise speed (laden) / Lower speed (laden)                        |         | 36 s / 33 s                                                                                                          |
| Gradeability                                                     |         | 35 %                                                                                                                 |
| Max outrigger leveling front uphill / back uphill                |         | 5.30 ° / 4.20 °                                                                                                      |
| Max outrigger leveling side to side                              |         | 11.70 °                                                                                                              |
| Indoor and outdoor max Tilt Rating (Fore and Aft / Side-to-Side) |         | 3°/2°                                                                                                                |
| Wheels                                                           |         | 0 72                                                                                                                 |
| Tires type                                                       |         | Foam-filled                                                                                                          |
| Drive wheels (front / rear)                                      |         | 2 / 2                                                                                                                |
| Steering wheels (front / rear)                                   |         | 2/2                                                                                                                  |
| Braking wheels (front / rear)                                    |         | 2/2                                                                                                                  |
| Engine/Battery                                                   |         | 272                                                                                                                  |
| Electric engine power rating                                     |         | 2 x 18.50 kW                                                                                                         |
| Engine brand / model                                             |         | Kubota - D1105                                                                                                       |
| Engine norm                                                      |         | Tier 4 final                                                                                                         |
| I.C. Engine power rating                                         |         | 25 Hp                                                                                                                |
| Miscellaneous                                                    |         | 23 πρ                                                                                                                |
| Ground Pressure                                                  |         | 5.14 dan/cm2                                                                                                         |
|                                                                  |         | 68.10 l                                                                                                              |
| Hydraulic tank capacity                                          |         |                                                                                                                      |
| Fuel tank  Sound processes level (ground workstation)            |         | 37.90 l                                                                                                              |
| Sound pressure level (ground workstation)                        |         | 85 dB                                                                                                                |
| Sound pressure level (platform work station) (LpA)               |         | 79 dB                                                                                                                |
| Vibration on hands/arms                                          |         | < 2.50 m/s²                                                                                                          |
| Standards compliance  This machine is in compliance with:        |         | European directives: 2006/42/EC- Machinery<br>(revised EN280:2013) - 2004/108/EC (EMC) -<br>2006/95/EC (Low voltage) |

<sup>\*</sup>Varies according to options and standards of the country to which the machine is delivered \*\*\* With folded guardrail

100 SC - Load chart

Load Chart for MEWP Metric

100 SC - Dimensional drawing