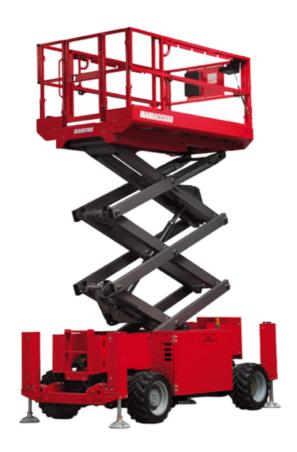

Technical sheet:

## 100 SC

|                                                                  | 100 SC  | Created on June 3, 2025 at 12:24 PM UTC                                                                              |
|------------------------------------------------------------------|---------|----------------------------------------------------------------------------------------------------------------------|
| Capacities                                                       |         | Metric                                                                                                               |
| Working height                                                   | h21     | 9.70 m                                                                                                               |
| Platform height                                                  | h7      | 7.70 m                                                                                                               |
| Platform capacity                                                | Q       | 680 kg                                                                                                               |
| Max. capacity on the extension deck                              |         | 136 kg                                                                                                               |
| Number of people (indoor / outdoor)                              |         | 4 / 4                                                                                                                |
| Weight and dimensions                                            |         |                                                                                                                      |
| Platform weight*                                                 |         | 3653 kg                                                                                                              |
| Platform dimensions (length x width)                             | lp / ep | 2.79 m x 1.60 m                                                                                                      |
| Platform dimensions with extension (length x width)              |         | 4.31 m x 1.60 m                                                                                                      |
| Overall length                                                   | I1      | 3.76 m                                                                                                               |
| Overall width                                                    | b1      | 1.75 m                                                                                                               |
| Overall height                                                   | h17     | 2.59 m                                                                                                               |
| Overall height (stowed)                                          | h18 *** | 1.92 m                                                                                                               |
| Overall length with platform extension                           | I15     | 4.81 m                                                                                                               |
| External turning radius                                          | Wa3     | 4.60 m                                                                                                               |
| Ground clearance at centre of wheelbase                          | m2      | 0.24 m                                                                                                               |
| Wheelbase                                                        | v       | 2.29 m                                                                                                               |
| Performances                                                     | ,       | 2.25                                                                                                                 |
| Drive speed - stowed                                             |         | 5.60 km/h                                                                                                            |
| Drive speed - raised                                             |         | 0.40 km/h                                                                                                            |
| Raise speed (laden) / Lower speed (laden)                        |         | 36 s / 33 s                                                                                                          |
| Gradeability                                                     |         | 35 %                                                                                                                 |
| Max outrigger leveling front uphill / back uphill                |         | 5.30 ° / 4.20 °                                                                                                      |
| Max outrigger leveling side to side                              |         | 11.70 °                                                                                                              |
| Indoor and outdoor max Tilt Rating (Fore and Aft / Side-to-Side) |         | 3°/2°                                                                                                                |
| Wheels                                                           |         | 0 72                                                                                                                 |
| Tires type                                                       |         | Foam-filled                                                                                                          |
| Drive wheels (front / rear)                                      |         | 2 / 2                                                                                                                |
| Steering wheels (front / rear)                                   |         | 2/2                                                                                                                  |
| Braking wheels (front / rear)                                    |         | 2/2                                                                                                                  |
| Engine/Battery                                                   |         | 272                                                                                                                  |
| Electric engine power rating                                     |         | 2 x 18.50 kW                                                                                                         |
| Engine brand / model                                             |         | Kubota - D1105                                                                                                       |
| Engine norm                                                      |         | Tier 4 final                                                                                                         |
| I.C. Engine power rating                                         |         | 25 Hp                                                                                                                |
| Miscellaneous                                                    |         | 23 πρ                                                                                                                |
| Ground Pressure                                                  |         | 5.14 dan/cm2                                                                                                         |
|                                                                  |         | 68.10 l                                                                                                              |
| Hydraulic tank capacity                                          |         |                                                                                                                      |
| Fuel tank  Sound processes level (ground workstation)            |         | 37.90 l                                                                                                              |
| Sound pressure level (ground workstation)                        |         | 85 dB                                                                                                                |
| Sound pressure level (platform work station) (LpA)               |         | 79 dB                                                                                                                |
| Vibration on hands/arms                                          |         | < 2.50 m/s²                                                                                                          |
| Standards compliance  This machine is in compliance with:        |         | European directives: 2006/42/EC- Machinery<br>(revised EN280:2013) - 2004/108/EC (EMC) -<br>2006/95/EC (Low voltage) |