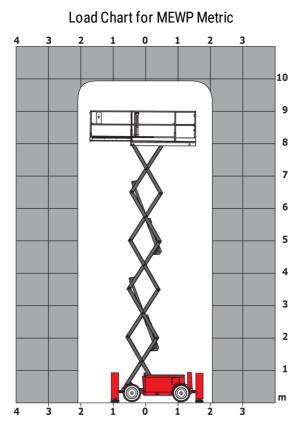

Technical sheet :

| Capacities                                                                                        |                                       | Metric                                                                                                            |
|---------------------------------------------------------------------------------------------------|---------------------------------------|-------------------------------------------------------------------------------------------------------------------|
| Working height                                                                                    | h21                                   | 9.70 m                                                                                                            |
| Patform height                                                                                    | h7                                    | 7.70 m                                                                                                            |
| fatform capacity                                                                                  | Q                                     | 680 kg                                                                                                            |
| Vax. capacity on the extension deck                                                               |                                       | 136 kg                                                                                                            |
| Number of people (indoor / outdoor)                                                               |                                       | 4 / 4                                                                                                             |
| Weight and dimensions                                                                             |                                       | ., .                                                                                                              |
| Patform weight*                                                                                   |                                       | 3653 kg                                                                                                           |
| Platform dimensions (length x width)                                                              | lp / ep                               | 2.79 m x 1.60 m                                                                                                   |
| Platform dimensions with extension (length x width)                                               |                                       | 4.31 m x 1.60 m                                                                                                   |
| Dverall length                                                                                    | 11                                    | 3.76 m                                                                                                            |
| Dverall width                                                                                     | b1                                    | 1.75 m                                                                                                            |
| Dverall height                                                                                    | h17                                   | 2.59 m                                                                                                            |
| Dverall height (stowed)                                                                           | h18 ***                               | 1.92 m                                                                                                            |
| Diverall length with platform extension                                                           | 115                                   | 4.81 m                                                                                                            |
| External tuming radius                                                                            | Wa3                                   | 4.60 m                                                                                                            |
| Ground clearance at centre of wheelbase                                                           | m2                                    | 0.24 m                                                                                                            |
| Wheelbase                                                                                         | V                                     | 2.29 m                                                                                                            |
| Performances                                                                                      | , , , , , , , , , , , , , , , , , , , | 2.27 111                                                                                                          |
| Drive speed - stowed                                                                              |                                       | 5.60 km/h                                                                                                         |
| Drive speed - raised                                                                              |                                       | 0.40 km/h                                                                                                         |
| Raise speed (laden) / Lower speed (laden)                                                         |                                       | 36 s / 33 s                                                                                                       |
| Gradeability                                                                                      |                                       | 35 %                                                                                                              |
| Max outrigger leveling front uphill / back uphill                                                 |                                       | 5.30 ° / 4.20 °                                                                                                   |
| Max outrigger leveling side to side                                                               |                                       | 11.70 °                                                                                                           |
| Indoor and outdoor max Tilt Rating (Fore and Aft / Side-to-Side)                                  |                                       | 3°/2°                                                                                                             |
| Wheels                                                                                            |                                       | 5 / 2                                                                                                             |
| Tires type                                                                                        |                                       | Foam-filled                                                                                                       |
| Drive wheels (front / rear)                                                                       |                                       | 2 / 2                                                                                                             |
| Steering wheels (front / rear)                                                                    |                                       | 2/2                                                                                                               |
| Braking wheels (front / rear)                                                                     |                                       | 2/2                                                                                                               |
| Engine/Battery                                                                                    |                                       | 272                                                                                                               |
| Electric engine power rating                                                                      |                                       | 2 x 18.50 kW                                                                                                      |
| Engine brand / model                                                                              |                                       | Kubota - D1105                                                                                                    |
| Engine norm                                                                                       |                                       | Tier 4 final                                                                                                      |
| .C. Engine power rating                                                                           |                                       | 25 Hp                                                                                                             |
| Miscellaneous                                                                                     |                                       | 2011                                                                                                              |
| Ground Pressure                                                                                   |                                       | 5.14 dan/cm2                                                                                                      |
| Hydraulic tank capacity                                                                           |                                       | 68.10 l                                                                                                           |
| Fuel tank                                                                                         |                                       | 37.90                                                                                                             |
| Sound pressure level (ground workstation)                                                         |                                       | 85 dB                                                                                                             |
| Sound pressure level (globind work station)<br>Sound pressure level (platform work station) (LpA) |                                       | 79 dB                                                                                                             |
| /ibration on hands/arms                                                                           |                                       | < 2.50 m/s <sup>2</sup>                                                                                           |
| Viorauon on nands/arms<br>Standards compliance                                                    |                                       | < 2.30 m/s*                                                                                                       |
| Standards compliance This machine is in compliance with:                                          |                                       | European directives: 2006/42/EC- Machiner<br>(revised EN280:2013) - 2004/108/EC (EMC)<br>2006/95/EC (Low voltage) |

\*Varies according to options and standards of the country to which the machine is delivered  $^{\star\star\star}$  With folded guardrail

100 SC - Dimensional drawing