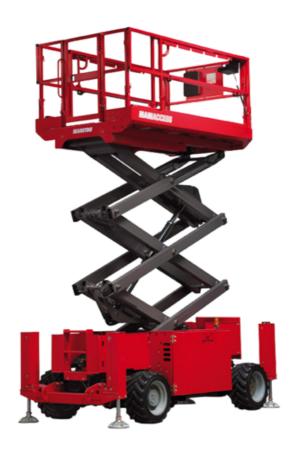

## 100 SC

|                                                                  | 100 SC  | Created on June 11, 2025 at 1:57 AM UTC                                                                              |
|------------------------------------------------------------------|---------|----------------------------------------------------------------------------------------------------------------------|
| Capacities                                                       |         | Metric                                                                                                               |
| Working height                                                   | h21     | 9.70 m                                                                                                               |
| Platform height                                                  | h7      | 7.70 m                                                                                                               |
| Platform capacity                                                | Q       | 680 kg                                                                                                               |
| Max. capacity on the extension deck                              |         | 136 kg                                                                                                               |
| Number of people (indoor / outdoor)                              |         | 4 / 4                                                                                                                |
| Weight and dimensions                                            |         |                                                                                                                      |
| Platform weight*                                                 |         | 3653 kg                                                                                                              |
| Platform dimensions (length x width)                             | lp / ep | 2.79 m x 1.60 m                                                                                                      |
| Platform dimensions with extension (length x width)              |         | 4.31 m x 1.60 m                                                                                                      |
| Overall length                                                   | l1      | 3.76 m                                                                                                               |
| Overall width                                                    | b1      | 1.75 m                                                                                                               |
| Overall height                                                   | h17     | 2.59 m                                                                                                               |
| Overall height (stowed)                                          | h18 *** | 1.92 m                                                                                                               |
| Overall length with platform extension                           | l15     | 4.81 m                                                                                                               |
| External turning radius                                          | Wa3     | 4.60 m                                                                                                               |
| Ground clearance at centre of wheelbase                          | m2      | 0.24 m                                                                                                               |
| Wheelbase                                                        | y       | 2.29 m                                                                                                               |
| Performances                                                     |         |                                                                                                                      |
| Drive speed - stowed                                             |         | 5.60 km/h                                                                                                            |
| Drive speed - raised                                             |         | 0.40 km/h                                                                                                            |
| Raise speed (laden) / Lower speed (laden)                        |         | 36 s / 33 s                                                                                                          |
| Gradeability                                                     |         | 35 %                                                                                                                 |
| Max outrigger leveling front uphill / back uphill                |         | 5.30 ° / 4.20 °                                                                                                      |
| Max outrigger leveling side to side                              |         | 11.70 °                                                                                                              |
| Indoor and outdoor max Tilt Rating (Fore and Aft / Side-to-Side) |         | 3°/2°                                                                                                                |
| Wheels                                                           |         |                                                                                                                      |
| Tires type                                                       |         | Foam-filled                                                                                                          |
| Drive wheels (front / rear)                                      |         | 2/2                                                                                                                  |
| Steering wheels (front / rear)                                   |         | 2/0                                                                                                                  |
| Braking wheels (front / rear)                                    |         | 2/2                                                                                                                  |
| Engine/Battery                                                   |         |                                                                                                                      |
| Electric engine power rating                                     |         | 2 x 18.50 kW                                                                                                         |
| Engine brand / model                                             |         | Kubota - D1105                                                                                                       |
| Engine norm                                                      |         | Tier 4 final                                                                                                         |
| I.C. Engine power rating                                         |         | 25 Hp                                                                                                                |
| Miscellaneous                                                    |         |                                                                                                                      |
| Ground Pressure                                                  |         | 5.14 dan/cm2                                                                                                         |
| Hydraulic tank capacity                                          |         | 68.10 l                                                                                                              |
| Fuel tank                                                        |         | 37.90 I                                                                                                              |
| Sound pressure level (ground workstation)                        |         | 85 dB                                                                                                                |
| Sound pressure level (platform work station) (LpA)               |         | 79 dB                                                                                                                |
| Vibration on hands/arms                                          |         | < 2.50 m/s <sup>2</sup>                                                                                              |
| Standards compliance                                             |         |                                                                                                                      |
| This machine is in compliance with:                              |         | European directives: 2006/42/EC- Machinery<br>(revised EN280:2013) - 2004/108/EC (EMC) -<br>2006/95/EC (Low voltage) |