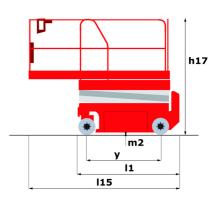

## 100 SC

|                                                                  | 100 SC  | Created on June 11, 2025 at 1:57 AM UTC                                                                              |
|------------------------------------------------------------------|---------|----------------------------------------------------------------------------------------------------------------------|
| Capacities                                                       |         | Metric                                                                                                               |
| Working height                                                   | h21     | 9.70 m                                                                                                               |
| Platform height                                                  | h7      | 7.70 m                                                                                                               |
| Platform capacity                                                | Q       | 680 kg                                                                                                               |
| Max. capacity on the extension deck                              |         | 136 kg                                                                                                               |
| Number of people (indoor / outdoor)                              |         | 4 / 4                                                                                                                |
| Weight and dimensions                                            |         |                                                                                                                      |
| Platform weight*                                                 |         | 3653 kg                                                                                                              |
| Platform dimensions (length x width)                             | lp / ep | 2.79 m x 1.60 m                                                                                                      |
| Platform dimensions with extension (length x width)              |         | 4.31 m x 1.60 m                                                                                                      |
| Overall length                                                   | l1      | 3.76 m                                                                                                               |
| Overall width                                                    | b1      | 1.75 m                                                                                                               |
| Overall height                                                   | h17     | 2.59 m                                                                                                               |
| Overall height (stowed)                                          | h18 *** | 1.92 m                                                                                                               |
| Overall length with platform extension                           | l15     | 4.81 m                                                                                                               |
| External turning radius                                          | Wa3     | 4.60 m                                                                                                               |
| Ground clearance at centre of wheelbase                          | m2      | 0.24 m                                                                                                               |
| Wheelbase                                                        | y       | 2.29 m                                                                                                               |
| Performances                                                     |         |                                                                                                                      |
| Drive speed - stowed                                             |         | 5.60 km/h                                                                                                            |
| Drive speed - raised                                             |         | 0.40 km/h                                                                                                            |
| Raise speed (laden) / Lower speed (laden)                        |         | 36 s / 33 s                                                                                                          |
| Gradeability                                                     |         | 35 %                                                                                                                 |
| Max outrigger leveling front uphill / back uphill                |         | 5.30 ° / 4.20 °                                                                                                      |
| Max outrigger leveling side to side                              |         | 11.70 °                                                                                                              |
| Indoor and outdoor max Tilt Rating (Fore and Aft / Side-to-Side) |         | 3°/2°                                                                                                                |
| Wheels                                                           |         |                                                                                                                      |
| Tires type                                                       |         | Foam-filled                                                                                                          |
| Drive wheels (front / rear)                                      |         | 2/2                                                                                                                  |
| Steering wheels (front / rear)                                   |         | 2/0                                                                                                                  |
| Braking wheels (front / rear)                                    |         | 2/2                                                                                                                  |
| Engine/Battery                                                   |         |                                                                                                                      |
| Electric engine power rating                                     |         | 2 x 18.50 kW                                                                                                         |
| Engine brand / model                                             |         | Kubota - D1105                                                                                                       |
| Engine norm                                                      |         | Tier 4 final                                                                                                         |
| I.C. Engine power rating                                         |         | 25 Hp                                                                                                                |
| Miscellaneous                                                    |         |                                                                                                                      |
| Ground Pressure                                                  |         | 5.14 dan/cm2                                                                                                         |
| Hydraulic tank capacity                                          |         | 68.10 l                                                                                                              |
| Fuel tank                                                        |         | 37.90 I                                                                                                              |
| Sound pressure level (ground workstation)                        |         | 85 dB                                                                                                                |
| Sound pressure level (platform work station) (LpA)               |         | 79 dB                                                                                                                |
| Vibration on hands/arms                                          |         | < 2.50 m/s <sup>2</sup>                                                                                              |
| Standards compliance                                             |         |                                                                                                                      |
| This machine is in compliance with:                              |         | European directives: 2006/42/EC- Machinery<br>(revised EN280:2013) - 2004/108/EC (EMC) -<br>2006/95/EC (Low voltage) |

<sup>\*</sup>Varies according to options and standards of the country to which the machine is delivered \*\*\* With folded guardrail

100 SC - Load chart

Load Chart for MEWP Metric

100 SC - Dimensional drawing