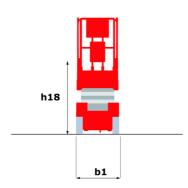

## 100 SC

|                                                                  | 100 SC  | Created on June 11, 2025 at 1:57 AM UTC                                                                              |
|------------------------------------------------------------------|---------|----------------------------------------------------------------------------------------------------------------------|
| Capacities                                                       |         | Metric                                                                                                               |
| Working height                                                   | h21     | 9.70 m                                                                                                               |
| Platform height                                                  | h7      | 7.70 m                                                                                                               |
| Platform capacity                                                | Q       | 680 kg                                                                                                               |
| Max. capacity on the extension deck                              |         | 136 kg                                                                                                               |
| Number of people (indoor / outdoor)                              |         | 4 / 4                                                                                                                |
| Weight and dimensions                                            |         |                                                                                                                      |
| Platform weight*                                                 |         | 3653 kg                                                                                                              |
| Platform dimensions (length x width)                             | lp / ep | 2.79 m x 1.60 m                                                                                                      |
| Platform dimensions with extension (length x width)              |         | 4.31 m x 1.60 m                                                                                                      |
| Overall length                                                   | l1      | 3.76 m                                                                                                               |
| Overall width                                                    | b1      | 1.75 m                                                                                                               |
| Overall height                                                   | h17     | 2.59 m                                                                                                               |
| Overall height (stowed)                                          | h18 *** | 1.92 m                                                                                                               |
| Overall length with platform extension                           | l15     | 4.81 m                                                                                                               |
| External turning radius                                          | Wa3     | 4.60 m                                                                                                               |
| Ground clearance at centre of wheelbase                          | m2      | 0.24 m                                                                                                               |
| Wheelbase                                                        | y       | 2.29 m                                                                                                               |
| Performances                                                     |         |                                                                                                                      |
| Drive speed - stowed                                             |         | 5.60 km/h                                                                                                            |
| Drive speed - raised                                             |         | 0.40 km/h                                                                                                            |
| Raise speed (laden) / Lower speed (laden)                        |         | 36 s / 33 s                                                                                                          |
| Gradeability                                                     |         | 35 %                                                                                                                 |
| Max outrigger leveling front uphill / back uphill                |         | 5.30 ° / 4.20 °                                                                                                      |
| Max outrigger leveling side to side                              |         | 11.70 °                                                                                                              |
| Indoor and outdoor max Tilt Rating (Fore and Aft / Side-to-Side) |         | 3°/2°                                                                                                                |
| Wheels                                                           |         |                                                                                                                      |
| Tires type                                                       |         | Foam-filled                                                                                                          |
| Drive wheels (front / rear)                                      |         | 2/2                                                                                                                  |
| Steering wheels (front / rear)                                   |         | 2/0                                                                                                                  |
| Braking wheels (front / rear)                                    |         | 2/2                                                                                                                  |
| Engine/Battery                                                   |         |                                                                                                                      |
| Electric engine power rating                                     |         | 2 x 18.50 kW                                                                                                         |
| Engine brand / model                                             |         | Kubota - D1105                                                                                                       |
| Engine norm                                                      |         | Tier 4 final                                                                                                         |
| I.C. Engine power rating                                         |         | 25 Hp                                                                                                                |
| Miscellaneous                                                    |         |                                                                                                                      |
| Ground Pressure                                                  |         | 5.14 dan/cm2                                                                                                         |
| Hydraulic tank capacity                                          |         | 68.10 l                                                                                                              |
| Fuel tank                                                        |         | 37.90 I                                                                                                              |
| Sound pressure level (ground workstation)                        |         | 85 dB                                                                                                                |
| Sound pressure level (platform work station) (LpA)               |         | 79 dB                                                                                                                |
| Vibration on hands/arms                                          |         | < 2.50 m/s <sup>2</sup>                                                                                              |
| Standards compliance                                             |         |                                                                                                                      |
| This machine is in compliance with:                              |         | European directives: 2006/42/EC- Machinery<br>(revised EN280:2013) - 2004/108/EC (EMC) -<br>2006/95/EC (Low voltage) |