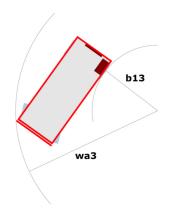

## 100 SC

|                                                                  | 100 SC  | Created on June 11, 2025 at 1:57 AM UTC                                                                              |
|------------------------------------------------------------------|---------|----------------------------------------------------------------------------------------------------------------------|
| Capacities                                                       |         | Metric                                                                                                               |
| Working height                                                   | h21     | 9.70 m                                                                                                               |
| Platform height                                                  | h7      | 7.70 m                                                                                                               |
| Platform capacity                                                | Q       | 680 kg                                                                                                               |
| Max. capacity on the extension deck                              |         | 136 kg                                                                                                               |
| Number of people (indoor / outdoor)                              |         | 4 / 4                                                                                                                |
| Weight and dimensions                                            |         |                                                                                                                      |
| Platform weight*                                                 |         | 3653 kg                                                                                                              |
| Platform dimensions (length x width)                             | lp / ep | 2.79 m x 1.60 m                                                                                                      |
| Platform dimensions with extension (length x width)              |         | 4.31 m x 1.60 m                                                                                                      |
| Overall length                                                   | l1      | 3.76 m                                                                                                               |
| Overall width                                                    | b1      | 1.75 m                                                                                                               |
| Overall height                                                   | h17     | 2.59 m                                                                                                               |
| Overall height (stowed)                                          | h18 *** | 1.92 m                                                                                                               |
| Overall length with platform extension                           | l15     | 4.81 m                                                                                                               |
| External turning radius                                          | Wa3     | 4.60 m                                                                                                               |
| Ground clearance at centre of wheelbase                          | m2      | 0.24 m                                                                                                               |
| Wheelbase                                                        | y       | 2.29 m                                                                                                               |
| Performances                                                     |         |                                                                                                                      |
| Drive speed - stowed                                             |         | 5.60 km/h                                                                                                            |
| Drive speed - raised                                             |         | 0.40 km/h                                                                                                            |
| Raise speed (laden) / Lower speed (laden)                        |         | 36 s / 33 s                                                                                                          |
| Gradeability                                                     |         | 35 %                                                                                                                 |
| Max outrigger leveling front uphill / back uphill                |         | 5.30 ° / 4.20 °                                                                                                      |
| Max outrigger leveling side to side                              |         | 11.70 °                                                                                                              |
| Indoor and outdoor max Tilt Rating (Fore and Aft / Side-to-Side) |         | 3°/2°                                                                                                                |
| Wheels                                                           |         |                                                                                                                      |
| Tires type                                                       |         | Foam-filled                                                                                                          |
| Drive wheels (front / rear)                                      |         | 2/2                                                                                                                  |
| Steering wheels (front / rear)                                   |         | 2/0                                                                                                                  |
| Braking wheels (front / rear)                                    |         | 2/2                                                                                                                  |
| Engine/Battery                                                   |         |                                                                                                                      |
| Electric engine power rating                                     |         | 2 x 18.50 kW                                                                                                         |
| Engine brand / model                                             |         | Kubota - D1105                                                                                                       |
| Engine norm                                                      |         | Tier 4 final                                                                                                         |
| I.C. Engine power rating                                         |         | 25 Hp                                                                                                                |
| Miscellaneous                                                    |         |                                                                                                                      |
| Ground Pressure                                                  |         | 5.14 dan/cm2                                                                                                         |
| Hydraulic tank capacity                                          |         | 68.10 l                                                                                                              |
| Fuel tank                                                        |         | 37.90 I                                                                                                              |
| Sound pressure level (ground workstation)                        |         | 85 dB                                                                                                                |
| Sound pressure level (platform work station) (LpA)               |         | 79 dB                                                                                                                |
| Vibration on hands/arms                                          |         | < 2.50 m/s <sup>2</sup>                                                                                              |
| Standards compliance                                             |         |                                                                                                                      |
| This machine is in compliance with:                              |         | European directives: 2006/42/EC- Machinery<br>(revised EN280:2013) - 2004/108/EC (EMC) -<br>2006/95/EC (Low voltage) |