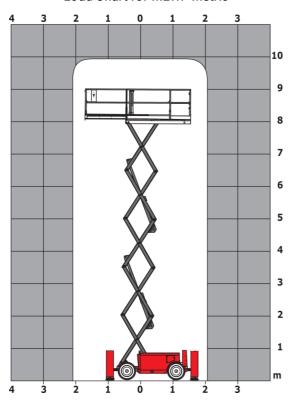

<sup>\*</sup>Varies according to options and standards of the country to which the machine is delivered \*\*\* With folded guardrail

100 SC - Load chart

Load Chart for MEWP Metric

100 SC - Dimensional drawing