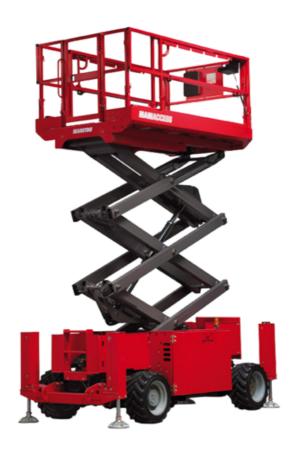

Technical sheet:

## 100 SC

|                                                                  | 100 SC  | Created on June 16, 2025 at 7:27 PM UTC                                                                              |
|------------------------------------------------------------------|---------|----------------------------------------------------------------------------------------------------------------------|
| Capacities                                                       |         | Metric                                                                                                               |
| Working height                                                   | h21     | 9.70 m                                                                                                               |
| Platform height                                                  | h7      | 7.70 m                                                                                                               |
| Platform capacity                                                | Q       | 680 kg                                                                                                               |
| Max. capacity on the extension deck                              |         | 136 kg                                                                                                               |
| Number of people (indoor / outdoor)                              |         | 4 / 4                                                                                                                |
| Weight and dimensions                                            |         |                                                                                                                      |
| Platform weight*                                                 |         | 3653 kg                                                                                                              |
| Platform dimensions (length x width)                             | lp / ep | 2.79 m x 1.60 m                                                                                                      |
| Platform dimensions with extension (length x width)              |         | 4.31 m x 1.60 m                                                                                                      |
| Overall length                                                   | l1      | 3.76 m                                                                                                               |
| Overall width                                                    | b1      | 1.75 m                                                                                                               |
| Overall height                                                   | h17     | 2.59 m                                                                                                               |
| Overall height (stowed)                                          | h18 *** | 1.92 m                                                                                                               |
| Overall length with platform extension                           | l15     | 4.81 m                                                                                                               |
| External turning radius                                          | Wa3     | 4.60 m                                                                                                               |
| Ground clearance at centre of wheelbase                          | m2      | 0.24 m                                                                                                               |
| Wheelbase                                                        | ٧       | 2.29 m                                                                                                               |
| Performances                                                     |         |                                                                                                                      |
| Drive speed - stowed                                             |         | 5.60 km/h                                                                                                            |
| Drive speed - raised                                             |         | 0.40 km/h                                                                                                            |
| Raise speed (laden) / Lower speed (laden)                        |         | 36 s / 33 s                                                                                                          |
| Gradeability                                                     |         | 35 %                                                                                                                 |
| Max outrigger leveling front uphill / back uphill                |         | 5.30 ° / 4.20 °                                                                                                      |
| Max outrigger leveling side to side                              |         | 11.70 °                                                                                                              |
| Indoor and outdoor max Tilt Rating (Fore and Aft / Side-to-Side) |         | 3°/2°                                                                                                                |
| Wheels                                                           |         |                                                                                                                      |
| Tires type                                                       |         | Foam-filled                                                                                                          |
| Drive wheels (front / rear)                                      |         | 2/2                                                                                                                  |
| Steering wheels (front / rear)                                   |         | 2/0                                                                                                                  |
| Braking wheels (front / rear)                                    |         | 2/2                                                                                                                  |
| Engine/Battery                                                   |         |                                                                                                                      |
| Electric engine power rating                                     |         | 2 x 18.50 kW                                                                                                         |
| Engine brand / model                                             |         | Kubota - D1105                                                                                                       |
| Engine norm                                                      |         | Tier 4 final                                                                                                         |
| I.C. Engine power rating                                         |         | 25 Hp                                                                                                                |
| Miscellaneous                                                    |         |                                                                                                                      |
| Ground Pressure                                                  |         | 5.14 dan/cm2                                                                                                         |
| Hydraulic tank capacity                                          |         | 68.10 l                                                                                                              |
| Fuel tank                                                        |         | 37.90 l                                                                                                              |
| Sound pressure level (ground workstation)                        |         | 85 dB                                                                                                                |
| Sound pressure level (platform work station) (LpA)               |         | 79 dB                                                                                                                |
| Vibration on hands/arms                                          |         | < 2.50 m/s²                                                                                                          |
| Standards compliance                                             |         |                                                                                                                      |
| This machine is in compliance with:                              |         | European directives: 2006/42/EC- Machinery<br>(revised EN280:2013) - 2004/108/EC (EMC) -<br>2006/95/EC (Low voltage) |