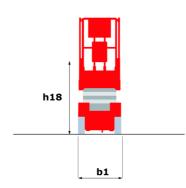

## 100 SC

|                                                                  | 100 SC  | Created on June 16, 2025 at 7:27 PM UTC                                                                              |
|------------------------------------------------------------------|---------|----------------------------------------------------------------------------------------------------------------------|
| Capacities                                                       |         | Metric                                                                                                               |
| Working height                                                   | h21     | 9.70 m                                                                                                               |
| Platform height                                                  | h7      | 7.70 m                                                                                                               |
| Platform capacity                                                | Q       | 680 kg                                                                                                               |
| Max. capacity on the extension deck                              |         | 136 kg                                                                                                               |
| Number of people (indoor / outdoor)                              |         | 4 / 4                                                                                                                |
| Weight and dimensions                                            |         |                                                                                                                      |
| Platform weight*                                                 |         | 3653 kg                                                                                                              |
| Platform dimensions (length x width)                             | lp / ep | 2.79 m x 1.60 m                                                                                                      |
| Platform dimensions with extension (length x width)              |         | 4.31 m x 1.60 m                                                                                                      |
| Overall length                                                   | l1      | 3.76 m                                                                                                               |
| Overall width                                                    | b1      | 1.75 m                                                                                                               |
| Overall height                                                   | h17     | 2.59 m                                                                                                               |
| Overall height (stowed)                                          | h18 *** | 1.92 m                                                                                                               |
| Overall length with platform extension                           | l15     | 4.81 m                                                                                                               |
| External turning radius                                          | Wa3     | 4.60 m                                                                                                               |
| Ground clearance at centre of wheelbase                          | m2      | 0.24 m                                                                                                               |
| Wheelbase                                                        | ٧       | 2.29 m                                                                                                               |
| Performances                                                     |         |                                                                                                                      |
| Drive speed - stowed                                             |         | 5.60 km/h                                                                                                            |
| Drive speed - raised                                             |         | 0.40 km/h                                                                                                            |
| Raise speed (laden) / Lower speed (laden)                        |         | 36 s / 33 s                                                                                                          |
| Gradeability                                                     |         | 35 %                                                                                                                 |
| Max outrigger leveling front uphill / back uphill                |         | 5.30 ° / 4.20 °                                                                                                      |
| Max outrigger leveling side to side                              |         | 11.70 °                                                                                                              |
| Indoor and outdoor max Tilt Rating (Fore and Aft / Side-to-Side) |         | 3°/2°                                                                                                                |
| Wheels                                                           |         |                                                                                                                      |
| Tires type                                                       |         | Foam-filled                                                                                                          |
| Drive wheels (front / rear)                                      |         | 2/2                                                                                                                  |
| Steering wheels (front / rear)                                   |         | 2/0                                                                                                                  |
| Braking wheels (front / rear)                                    |         | 2/2                                                                                                                  |
| Engine/Battery                                                   |         |                                                                                                                      |
| Electric engine power rating                                     |         | 2 x 18.50 kW                                                                                                         |
| Engine brand / model                                             |         | Kubota - D1105                                                                                                       |
| Engine norm                                                      |         | Tier 4 final                                                                                                         |
| I.C. Engine power rating                                         |         | 25 Hp                                                                                                                |
| Miscellaneous                                                    |         |                                                                                                                      |
| Ground Pressure                                                  |         | 5.14 dan/cm2                                                                                                         |
| Hydraulic tank capacity                                          |         | 68.10 l                                                                                                              |
| Fuel tank                                                        |         | 37.90 l                                                                                                              |
| Sound pressure level (ground workstation)                        |         | 85 dB                                                                                                                |
| Sound pressure level (platform work station) (LpA)               |         | 79 dB                                                                                                                |
| Vibration on hands/arms                                          |         | < 2.50 m/s²                                                                                                          |
| Standards compliance                                             |         |                                                                                                                      |
| This machine is in compliance with:                              |         | European directives: 2006/42/EC- Machinery<br>(revised EN280:2013) - 2004/108/EC (EMC) -<br>2006/95/EC (Low voltage) |