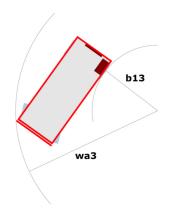

## 100 SC

|                                                                  | 100 SC  | Created on June 16, 2025 at 7:27 PM UTC                                                                              |
|------------------------------------------------------------------|---------|----------------------------------------------------------------------------------------------------------------------|
| Capacities                                                       |         | Metric                                                                                                               |
| Working height                                                   | h21     | 9.70 m                                                                                                               |
| Platform height                                                  | h7      | 7.70 m                                                                                                               |
| Platform capacity                                                | Q       | 680 kg                                                                                                               |
| Max. capacity on the extension deck                              |         | 136 kg                                                                                                               |
| Number of people (indoor / outdoor)                              |         | 4 / 4                                                                                                                |
| Weight and dimensions                                            |         |                                                                                                                      |
| Platform weight*                                                 |         | 3653 kg                                                                                                              |
| Platform dimensions (length x width)                             | lp / ep | 2.79 m x 1.60 m                                                                                                      |
| Platform dimensions with extension (length x width)              |         | 4.31 m x 1.60 m                                                                                                      |
| Overall length                                                   | l1      | 3.76 m                                                                                                               |
| Overall width                                                    | b1      | 1.75 m                                                                                                               |
| Overall height                                                   | h17     | 2.59 m                                                                                                               |
| Overall height (stowed)                                          | h18 *** | 1.92 m                                                                                                               |
| Overall length with platform extension                           | l15     | 4.81 m                                                                                                               |
| External turning radius                                          | Wa3     | 4.60 m                                                                                                               |
| Ground clearance at centre of wheelbase                          | m2      | 0.24 m                                                                                                               |
| Wheelbase                                                        | ٧       | 2.29 m                                                                                                               |
| Performances                                                     |         |                                                                                                                      |
| Drive speed - stowed                                             |         | 5.60 km/h                                                                                                            |
| Drive speed - raised                                             |         | 0.40 km/h                                                                                                            |
| Raise speed (laden) / Lower speed (laden)                        |         | 36 s / 33 s                                                                                                          |
| Gradeability                                                     |         | 35 %                                                                                                                 |
| Max outrigger leveling front uphill / back uphill                |         | 5.30 ° / 4.20 °                                                                                                      |
| Max outrigger leveling side to side                              |         | 11.70 °                                                                                                              |
| Indoor and outdoor max Tilt Rating (Fore and Aft / Side-to-Side) |         | 3°/2°                                                                                                                |
| Wheels                                                           |         |                                                                                                                      |
| Tires type                                                       |         | Foam-filled                                                                                                          |
| Drive wheels (front / rear)                                      |         | 2/2                                                                                                                  |
| Steering wheels (front / rear)                                   |         | 2/0                                                                                                                  |
| Braking wheels (front / rear)                                    |         | 2/2                                                                                                                  |
| Engine/Battery                                                   |         |                                                                                                                      |
| Electric engine power rating                                     |         | 2 x 18.50 kW                                                                                                         |
| Engine brand / model                                             |         | Kubota - D1105                                                                                                       |
| Engine norm                                                      |         | Tier 4 final                                                                                                         |
| I.C. Engine power rating                                         |         | 25 Hp                                                                                                                |
| Miscellaneous                                                    |         |                                                                                                                      |
| Ground Pressure                                                  |         | 5.14 dan/cm2                                                                                                         |
| Hydraulic tank capacity                                          |         | 68.10 l                                                                                                              |
| Fuel tank                                                        |         | 37.90 l                                                                                                              |
| Sound pressure level (ground workstation)                        |         | 85 dB                                                                                                                |
| Sound pressure level (platform work station) (LpA)               |         | 79 dB                                                                                                                |
| Vibration on hands/arms                                          |         | < 2.50 m/s²                                                                                                          |
| Standards compliance                                             |         |                                                                                                                      |
| This machine is in compliance with:                              |         | European directives: 2006/42/EC- Machinery<br>(revised EN280:2013) - 2004/108/EC (EMC) -<br>2006/95/EC (Low voltage) |