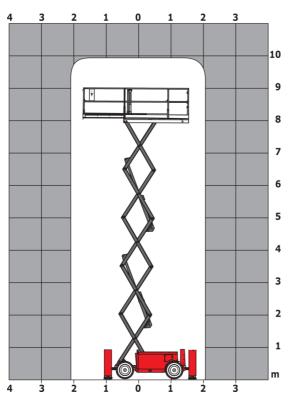

<sup>\*</sup>Varies according to options and standards of the country to which the machine is delivered \*\*\* With folded guardrail

100 SC - Load chart

Load Chart for MEWP Metric

100 SC - Dimensional drawing