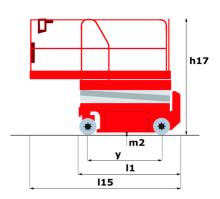

## 100 SC

|                                                                  | 100 SC  | Created on June 16, 2025 at 7:27 PM UTC                                                                              |
|------------------------------------------------------------------|---------|----------------------------------------------------------------------------------------------------------------------|
| Capacities                                                       |         | Metric                                                                                                               |
| Working height                                                   | h21     | 9.70 m                                                                                                               |
| Platform height                                                  | h7      | 7.70 m                                                                                                               |
| Platform capacity                                                | Q       | 680 kg                                                                                                               |
| Max. capacity on the extension deck                              |         | 136 kg                                                                                                               |
| Number of people (indoor / outdoor)                              |         | 4 / 4                                                                                                                |
| Weight and dimensions                                            |         |                                                                                                                      |
| Platform weight*                                                 |         | 3653 kg                                                                                                              |
| Platform dimensions (length x width)                             | lp / ep | 2.79 m x 1.60 m                                                                                                      |
| Platform dimensions with extension (length x width)              |         | 4.31 m x 1.60 m                                                                                                      |
| Overall length                                                   | l1      | 3.76 m                                                                                                               |
| Overall width                                                    | b1      | 1.75 m                                                                                                               |
| Overall height                                                   | h17     | 2.59 m                                                                                                               |
| Overall height (stowed)                                          | h18 *** | 1.92 m                                                                                                               |
| Overall length with platform extension                           | l15     | 4.81 m                                                                                                               |
| External turning radius                                          | Wa3     | 4.60 m                                                                                                               |
| Ground clearance at centre of wheelbase                          | m2      | 0.24 m                                                                                                               |
| Wheelbase                                                        | ٧       | 2.29 m                                                                                                               |
| Performances                                                     |         |                                                                                                                      |
| Drive speed - stowed                                             |         | 5.60 km/h                                                                                                            |
| Drive speed - raised                                             |         | 0.40 km/h                                                                                                            |
| Raise speed (laden) / Lower speed (laden)                        |         | 36 s / 33 s                                                                                                          |
| Gradeability                                                     |         | 35 %                                                                                                                 |
| Max outrigger leveling front uphill / back uphill                |         | 5.30 ° / 4.20 °                                                                                                      |
| Max outrigger leveling side to side                              |         | 11.70 °                                                                                                              |
| Indoor and outdoor max Tilt Rating (Fore and Aft / Side-to-Side) |         | 3°/2°                                                                                                                |
| Wheels                                                           |         |                                                                                                                      |
| Tires type                                                       |         | Foam-filled                                                                                                          |
| Drive wheels (front / rear)                                      |         | 2/2                                                                                                                  |
| Steering wheels (front / rear)                                   |         | 2/0                                                                                                                  |
| Braking wheels (front / rear)                                    |         | 2/2                                                                                                                  |
| Engine/Battery                                                   |         |                                                                                                                      |
| Electric engine power rating                                     |         | 2 x 18.50 kW                                                                                                         |
| Engine brand / model                                             |         | Kubota - D1105                                                                                                       |
| Engine norm                                                      |         | Tier 4 final                                                                                                         |
| I.C. Engine power rating                                         |         | 25 Hp                                                                                                                |
| Miscellaneous                                                    |         |                                                                                                                      |
| Ground Pressure                                                  |         | 5.14 dan/cm2                                                                                                         |
| Hydraulic tank capacity                                          |         | 68.10 l                                                                                                              |
| Fuel tank                                                        |         | 37.90 l                                                                                                              |
| Sound pressure level (ground workstation)                        |         | 85 dB                                                                                                                |
| Sound pressure level (platform work station) (LpA)               |         | 79 dB                                                                                                                |
| Vibration on hands/arms                                          |         | < 2.50 m/s²                                                                                                          |
| Standards compliance                                             |         |                                                                                                                      |
| This machine is in compliance with:                              |         | European directives: 2006/42/EC- Machinery<br>(revised EN280:2013) - 2004/108/EC (EMC) -<br>2006/95/EC (Low voltage) |

<sup>\*</sup>Varies according to options and standards of the country to which the machine is delivered \*\*\* With folded guardrail

100 SC - Load chart

Load Chart for MEWP Metric

100 SC - Dimensional drawing