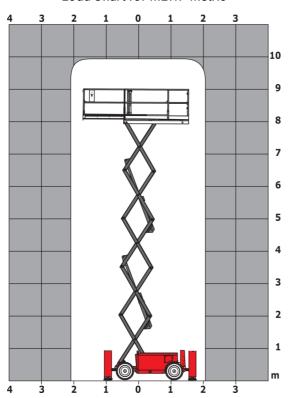

<sup>\*</sup>Varies according to options and standards of the country to which the machine is delivered \*\*\* With folded guardrail

100 SC - Load chart

Load Chart for MEWP Metric

100 SC - Dimensional drawing

## 100 SC

|                                                                  | 100 SC  | Created on June 17, 2025 at 4:19 PM UT                                                                               |
|------------------------------------------------------------------|---------|----------------------------------------------------------------------------------------------------------------------|
| Capacities                                                       |         | Metric                                                                                                               |
| Working height                                                   | h21     | 9.70 m                                                                                                               |
| Platform height                                                  | h7      | 7.70 m                                                                                                               |
| Platform capacity                                                | Q       | 680 kg                                                                                                               |
| Max. capacity on the extension deck                              |         | 136 kg                                                                                                               |
| Number of people (indoor / outdoor)                              |         | 4 / 4                                                                                                                |
| Weight and dimensions                                            |         |                                                                                                                      |
| Platform weight*                                                 |         | 3653 kg                                                                                                              |
| Platform dimensions (length x width)                             | lp / ep | 2.79 m x 1.60 m                                                                                                      |
| Platform dimensions with extension (length x width)              |         | 4.31 m x 1.60 m                                                                                                      |
| Overall length                                                   | 11      | 3.76 m                                                                                                               |
| Overall width                                                    | b1      | 1.75 m                                                                                                               |
| Overall height                                                   | h17     | 2.59 m                                                                                                               |
| Overall height (stowed)                                          | h18 *** | 1.92 m                                                                                                               |
| Overall length with platform extension                           | 115     | 4.81 m                                                                                                               |
| External turning radius                                          | Wa3     | 4.60 m                                                                                                               |
| Ground clearance at centre of wheelbase                          | m2      | 0.24 m                                                                                                               |
| Wheelbase                                                        | v       | 2.29 m                                                                                                               |
| Performances                                                     | ,       | 2.27 111                                                                                                             |
| Drive speed - stowed                                             |         | 5.60 km/h                                                                                                            |
| Drive speed - raised                                             |         | 0.40 km/h                                                                                                            |
| Raise speed (laden) / Lower speed (laden)                        |         | 36 s / 33 s                                                                                                          |
| Gradeability                                                     |         | 35 %                                                                                                                 |
| Max outrigger leveling front uphill / back uphill                |         | 5.30 ° / 4.20 °                                                                                                      |
| Max outrigger leveling side to side                              |         | 11.70 °                                                                                                              |
| Indoor and outdoor max Tilt Rating (Fore and Aft / Side-to-Side) |         | 3°/2°                                                                                                                |
| Wheels                                                           |         | 0 72                                                                                                                 |
| Tires type                                                       |         | Foam-filled                                                                                                          |
| Drive wheels (front / rear)                                      |         | 2 / 2                                                                                                                |
| Steering wheels (front / rear)                                   |         | 2/0                                                                                                                  |
| Braking wheels (front / rear)                                    |         | 2/2                                                                                                                  |
| Engine/Battery                                                   |         | 272                                                                                                                  |
| Electric engine power rating                                     |         | 2 x 18.50 kW                                                                                                         |
| Engine brand / model                                             |         | Kubota - D1105                                                                                                       |
| Engine norm                                                      |         | Tier 4 final                                                                                                         |
| I.C. Engine power rating                                         |         | 25 Hp                                                                                                                |
| Miscellaneous                                                    |         | 25 Tip                                                                                                               |
| Ground Pressure                                                  |         | 5.14 dan/cm2                                                                                                         |
| Hydraulic tank capacity                                          |         | 68.10 l                                                                                                              |
| Fuel tank                                                        |         | 37.90 l                                                                                                              |
| Sound pressure level (ground workstation)                        |         | 37.90 I<br>85 dB                                                                                                     |
| , , , , , , , , , , , , , , , , , , , ,                          |         | 85 aB<br>79 dB                                                                                                       |
| Sound pressure level (platform work station) (LpA)               |         | /9 dB<br>< 2.50 m/s²                                                                                                 |
| Vibration on hands/arms                                          |         | < 2.50 III/S*                                                                                                        |
| Standards compliance  This machine is in compliance with:        |         | European directives: 2006/42/EC- Machinery<br>(revised EN280:2013) - 2004/108/EC (EMC) -<br>2006/95/EC (Low voltage) |