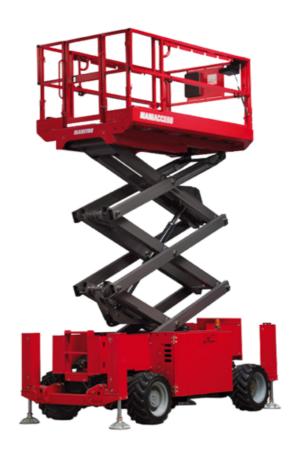

Technical sheet:

## 100 SC

|                                                                  | 100 SC  | Created on June 17, 2025 at 4:19 PM UT                                                                               |
|------------------------------------------------------------------|---------|----------------------------------------------------------------------------------------------------------------------|
| Capacities                                                       |         | Metric                                                                                                               |
| Working height                                                   | h21     | 9.70 m                                                                                                               |
| Platform height                                                  | h7      | 7.70 m                                                                                                               |
| Platform capacity                                                | Q       | 680 kg                                                                                                               |
| Max. capacity on the extension deck                              |         | 136 kg                                                                                                               |
| Number of people (indoor / outdoor)                              |         | 4 / 4                                                                                                                |
| Weight and dimensions                                            |         |                                                                                                                      |
| Platform weight*                                                 |         | 3653 kg                                                                                                              |
| Platform dimensions (length x width)                             | lp / ep | 2.79 m x 1.60 m                                                                                                      |
| Platform dimensions with extension (length x width)              |         | 4.31 m x 1.60 m                                                                                                      |
| Overall length                                                   | 11      | 3.76 m                                                                                                               |
| Overall width                                                    | b1      | 1.75 m                                                                                                               |
| Overall height                                                   | h17     | 2.59 m                                                                                                               |
| Overall height (stowed)                                          | h18 *** | 1.92 m                                                                                                               |
| Overall length with platform extension                           | 115     | 4.81 m                                                                                                               |
| External turning radius                                          | Wa3     | 4.60 m                                                                                                               |
| Ground clearance at centre of wheelbase                          | m2      | 0.24 m                                                                                                               |
| Wheelbase                                                        | v       | 2.29 m                                                                                                               |
| Performances                                                     | ,       | 2.27 111                                                                                                             |
| Drive speed - stowed                                             |         | 5.60 km/h                                                                                                            |
| Drive speed - raised                                             |         | 0.40 km/h                                                                                                            |
| Raise speed (laden) / Lower speed (laden)                        |         | 36 s / 33 s                                                                                                          |
| Gradeability                                                     |         | 35 %                                                                                                                 |
| Max outrigger leveling front uphill / back uphill                |         | 5.30 ° / 4.20 °                                                                                                      |
| Max outrigger leveling side to side                              |         | 11.70 °                                                                                                              |
| Indoor and outdoor max Tilt Rating (Fore and Aft / Side-to-Side) |         | 3°/2°                                                                                                                |
| Wheels                                                           |         | 0 72                                                                                                                 |
| Tires type                                                       |         | Foam-filled                                                                                                          |
| Drive wheels (front / rear)                                      |         | 2 / 2                                                                                                                |
| Steering wheels (front / rear)                                   |         | 2/0                                                                                                                  |
| Braking wheels (front / rear)                                    |         | 2/2                                                                                                                  |
| Engine/Battery                                                   |         | 272                                                                                                                  |
| Electric engine power rating                                     |         | 2 x 18.50 kW                                                                                                         |
| Engine brand / model                                             |         | Kubota - D1105                                                                                                       |
| Engine norm                                                      |         | Tier 4 final                                                                                                         |
| I.C. Engine power rating                                         |         | 25 Hp                                                                                                                |
| Miscellaneous                                                    |         | 25 Tip                                                                                                               |
| Ground Pressure                                                  |         | 5.14 dan/cm2                                                                                                         |
| Hydraulic tank capacity                                          |         | 68.10 l                                                                                                              |
| Fuel tank                                                        |         | 37.90 l                                                                                                              |
| Sound pressure level (ground workstation)                        |         | 37.90 I<br>85 dB                                                                                                     |
| , , , , , , , , , , , , , , , , , , , ,                          |         | 85 aB<br>79 dB                                                                                                       |
| Sound pressure level (platform work station) (LpA)               |         | /9 dB<br>< 2.50 m/s²                                                                                                 |
| Vibration on hands/arms                                          |         | < 2.50 III/S*                                                                                                        |
| Standards compliance  This machine is in compliance with:        |         | European directives: 2006/42/EC- Machinery<br>(revised EN280:2013) - 2004/108/EC (EMC) -<br>2006/95/EC (Low voltage) |