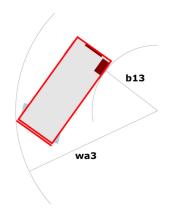

## 100 SC

|                                                                  | 100 SC  | Created on June 17, 2025 at 4:19 PM UT                                                                               |
|------------------------------------------------------------------|---------|----------------------------------------------------------------------------------------------------------------------|
| Capacities                                                       |         | Metric                                                                                                               |
| Working height                                                   | h21     | 9.70 m                                                                                                               |
| Platform height                                                  | h7      | 7.70 m                                                                                                               |
| Platform capacity                                                | Q       | 680 kg                                                                                                               |
| Max. capacity on the extension deck                              |         | 136 kg                                                                                                               |
| Number of people (indoor / outdoor)                              |         | 4 / 4                                                                                                                |
| Weight and dimensions                                            |         |                                                                                                                      |
| Platform weight*                                                 |         | 3653 kg                                                                                                              |
| Platform dimensions (length x width)                             | lp / ep | 2.79 m x 1.60 m                                                                                                      |
| Platform dimensions with extension (length x width)              |         | 4.31 m x 1.60 m                                                                                                      |
| Overall length                                                   | 11      | 3.76 m                                                                                                               |
| Overall width                                                    | b1      | 1.75 m                                                                                                               |
| Overall height                                                   | h17     | 2.59 m                                                                                                               |
| Overall height (stowed)                                          | h18 *** | 1.92 m                                                                                                               |
| Overall length with platform extension                           | 115     | 4.81 m                                                                                                               |
| External turning radius                                          | Wa3     | 4.60 m                                                                                                               |
| Ground clearance at centre of wheelbase                          | m2      | 0.24 m                                                                                                               |
| Wheelbase                                                        | v       | 2.29 m                                                                                                               |
| Performances                                                     | ,       | 2.27 111                                                                                                             |
| Drive speed - stowed                                             |         | 5.60 km/h                                                                                                            |
| Drive speed - raised                                             |         | 0.40 km/h                                                                                                            |
| Raise speed (laden) / Lower speed (laden)                        |         | 36 s / 33 s                                                                                                          |
| Gradeability                                                     |         | 35 %                                                                                                                 |
| Max outrigger leveling front uphill / back uphill                |         | 5.30 ° / 4.20 °                                                                                                      |
| Max outrigger leveling side to side                              |         | 11.70 °                                                                                                              |
| Indoor and outdoor max Tilt Rating (Fore and Aft / Side-to-Side) |         | 3°/2°                                                                                                                |
| Wheels                                                           |         | 0 72                                                                                                                 |
| Tires type                                                       |         | Foam-filled                                                                                                          |
| Drive wheels (front / rear)                                      |         | 2 / 2                                                                                                                |
| Steering wheels (front / rear)                                   |         | 2/0                                                                                                                  |
| Braking wheels (front / rear)                                    |         | 2/2                                                                                                                  |
| Engine/Battery                                                   |         | 272                                                                                                                  |
| Electric engine power rating                                     |         | 2 x 18.50 kW                                                                                                         |
| Engine brand / model                                             |         | Kubota - D1105                                                                                                       |
| Engine norm                                                      |         | Tier 4 final                                                                                                         |
| I.C. Engine power rating                                         |         | 25 Hp                                                                                                                |
| Miscellaneous                                                    |         | 25 Tip                                                                                                               |
| Ground Pressure                                                  |         | 5.14 dan/cm2                                                                                                         |
| Hydraulic tank capacity                                          |         | 68.10 l                                                                                                              |
| Fuel tank                                                        |         | 37.90 l                                                                                                              |
| Sound pressure level (ground workstation)                        |         | 37.90 I<br>85 dB                                                                                                     |
| , , , , , , , , , , , , , , , , , , , ,                          |         | 85 aB<br>79 dB                                                                                                       |
| Sound pressure level (platform work station) (LpA)               |         | /9 dB<br>< 2.50 m/s²                                                                                                 |
| Vibration on hands/arms                                          |         | < 2.50 III/S*                                                                                                        |
| Standards compliance  This machine is in compliance with:        |         | European directives: 2006/42/EC- Machinery<br>(revised EN280:2013) - 2004/108/EC (EMC) -<br>2006/95/EC (Low voltage) |

<sup>\*</sup>Varies according to options and standards of the country to which the machine is delivered \*\*\* With folded guardrail

100 SC - Load chart

Load Chart for MEWP Metric

100 SC - Dimensional drawing