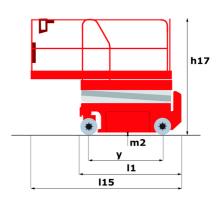

## 100 SC

|                                                                  | 100 SC  | Created on June 17, 2025 at 4:19 PM UT                                                                               |
|------------------------------------------------------------------|---------|----------------------------------------------------------------------------------------------------------------------|
| Capacities                                                       |         | Metric                                                                                                               |
| Working height                                                   | h21     | 9.70 m                                                                                                               |
| Platform height                                                  | h7      | 7.70 m                                                                                                               |
| Platform capacity                                                | Q       | 680 kg                                                                                                               |
| Max. capacity on the extension deck                              |         | 136 kg                                                                                                               |
| Number of people (indoor / outdoor)                              |         | 4 / 4                                                                                                                |
| Weight and dimensions                                            |         |                                                                                                                      |
| Platform weight*                                                 |         | 3653 kg                                                                                                              |
| Platform dimensions (length x width)                             | lp / ep | 2.79 m x 1.60 m                                                                                                      |
| Platform dimensions with extension (length x width)              |         | 4.31 m x 1.60 m                                                                                                      |
| Overall length                                                   | 11      | 3.76 m                                                                                                               |
| Overall width                                                    | b1      | 1.75 m                                                                                                               |
| Overall height                                                   | h17     | 2.59 m                                                                                                               |
| Overall height (stowed)                                          | h18 *** | 1.92 m                                                                                                               |
| Overall length with platform extension                           | 115     | 4.81 m                                                                                                               |
| External turning radius                                          | Wa3     | 4.60 m                                                                                                               |
| Ground clearance at centre of wheelbase                          | m2      | 0.24 m                                                                                                               |
| Wheelbase                                                        | v       | 2.29 m                                                                                                               |
| Performances                                                     | ,       | 2.27 111                                                                                                             |
| Drive speed - stowed                                             |         | 5.60 km/h                                                                                                            |
| Drive speed - raised                                             |         | 0.40 km/h                                                                                                            |
| Raise speed (laden) / Lower speed (laden)                        |         | 36 s / 33 s                                                                                                          |
| Gradeability                                                     |         | 35 %                                                                                                                 |
| Max outrigger leveling front uphill / back uphill                |         | 5.30 ° / 4.20 °                                                                                                      |
| Max outrigger leveling side to side                              |         | 11.70 °                                                                                                              |
| Indoor and outdoor max Tilt Rating (Fore and Aft / Side-to-Side) |         | 3°/2°                                                                                                                |
| Wheels                                                           |         | 0 72                                                                                                                 |
| Tires type                                                       |         | Foam-filled                                                                                                          |
| Drive wheels (front / rear)                                      |         | 2 / 2                                                                                                                |
| Steering wheels (front / rear)                                   |         | 2/0                                                                                                                  |
| Braking wheels (front / rear)                                    |         | 2/2                                                                                                                  |
| Engine/Battery                                                   |         | 272                                                                                                                  |
| Electric engine power rating                                     |         | 2 x 18.50 kW                                                                                                         |
| Engine brand / model                                             |         | Kubota - D1105                                                                                                       |
| Engine norm                                                      |         | Tier 4 final                                                                                                         |
| I.C. Engine power rating                                         |         | 25 Hp                                                                                                                |
| Miscellaneous                                                    |         | 25 Tip                                                                                                               |
| Ground Pressure                                                  |         | 5.14 dan/cm2                                                                                                         |
| Hydraulic tank capacity                                          |         | 68.10 l                                                                                                              |
| Fuel tank                                                        |         | 37.90 l                                                                                                              |
| Sound pressure level (ground workstation)                        |         | 37.90 I<br>85 dB                                                                                                     |
| , , , , , , , , , , , , , , , , , , , ,                          |         | 85 aB<br>79 dB                                                                                                       |
| Sound pressure level (platform work station) (LpA)               |         | /9 dB<br>< 2.50 m/s²                                                                                                 |
| Vibration on hands/arms                                          |         | < 2.50 III/S*                                                                                                        |
| Standards compliance  This machine is in compliance with:        |         | European directives: 2006/42/EC- Machinery<br>(revised EN280:2013) - 2004/108/EC (EMC) -<br>2006/95/EC (Low voltage) |

<sup>\*</sup>Varies according to options and standards of the country to which the machine is delivered \*\*\* With folded guardrail

100 SC - Load chart

Load Chart for MEWP Metric

100 SC - Dimensional drawing