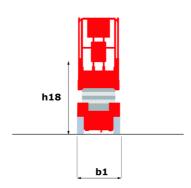

## 100 SC

|                                                                  | 100 SC  | Created on June 17, 2025 at 4:19 PM UT                                                                               |
|------------------------------------------------------------------|---------|----------------------------------------------------------------------------------------------------------------------|
| Capacities                                                       |         | Metric                                                                                                               |
| Working height                                                   | h21     | 9.70 m                                                                                                               |
| Platform height                                                  | h7      | 7.70 m                                                                                                               |
| Platform capacity                                                | Q       | 680 kg                                                                                                               |
| Max. capacity on the extension deck                              |         | 136 kg                                                                                                               |
| Number of people (indoor / outdoor)                              |         | 4 / 4                                                                                                                |
| Weight and dimensions                                            |         |                                                                                                                      |
| Platform weight*                                                 |         | 3653 kg                                                                                                              |
| Platform dimensions (length x width)                             | lp / ep | 2.79 m x 1.60 m                                                                                                      |
| Platform dimensions with extension (length x width)              |         | 4.31 m x 1.60 m                                                                                                      |
| Overall length                                                   | 11      | 3.76 m                                                                                                               |
| Overall width                                                    | b1      | 1.75 m                                                                                                               |
| Overall height                                                   | h17     | 2.59 m                                                                                                               |
| Overall height (stowed)                                          | h18 *** | 1.92 m                                                                                                               |
| Overall length with platform extension                           | 115     | 4.81 m                                                                                                               |
| External turning radius                                          | Wa3     | 4.60 m                                                                                                               |
| Ground clearance at centre of wheelbase                          | m2      | 0.24 m                                                                                                               |
| Wheelbase                                                        | v       | 2.29 m                                                                                                               |
| Performances                                                     | ,       | 2.27 111                                                                                                             |
| Drive speed - stowed                                             |         | 5.60 km/h                                                                                                            |
| Drive speed - raised                                             |         | 0.40 km/h                                                                                                            |
| Raise speed (laden) / Lower speed (laden)                        |         | 36 s / 33 s                                                                                                          |
| Gradeability                                                     |         | 35 %                                                                                                                 |
| Max outrigger leveling front uphill / back uphill                |         | 5.30 ° / 4.20 °                                                                                                      |
| Max outrigger leveling side to side                              |         | 11.70 °                                                                                                              |
| Indoor and outdoor max Tilt Rating (Fore and Aft / Side-to-Side) |         | 3°/2°                                                                                                                |
| Wheels                                                           |         | 0 72                                                                                                                 |
| Tires type                                                       |         | Foam-filled                                                                                                          |
| Drive wheels (front / rear)                                      |         | 2 / 2                                                                                                                |
| Steering wheels (front / rear)                                   |         | 2/0                                                                                                                  |
| Braking wheels (front / rear)                                    |         | 2/2                                                                                                                  |
| Engine/Battery                                                   |         | 272                                                                                                                  |
| Electric engine power rating                                     |         | 2 x 18.50 kW                                                                                                         |
| Engine brand / model                                             |         | Kubota - D1105                                                                                                       |
| Engine norm                                                      |         | Tier 4 final                                                                                                         |
| I.C. Engine power rating                                         |         | 25 Hp                                                                                                                |
| Miscellaneous                                                    |         | 25 Tip                                                                                                               |
| Ground Pressure                                                  |         | 5.14 dan/cm2                                                                                                         |
| Hydraulic tank capacity                                          |         | 68.10 l                                                                                                              |
| Fuel tank                                                        |         | 37.90 l                                                                                                              |
| Sound pressure level (ground workstation)                        |         | 37.90 I<br>85 dB                                                                                                     |
| , , , , , , , , , , , , , , , , , , , ,                          |         | 85 aB<br>79 dB                                                                                                       |
| Sound pressure level (platform work station) (LpA)               |         | /9 dB<br>< 2.50 m/s²                                                                                                 |
| Vibration on hands/arms                                          |         | < 2.50 III/S*                                                                                                        |
| Standards compliance  This machine is in compliance with:        |         | European directives: 2006/42/EC- Machinery<br>(revised EN280:2013) - 2004/108/EC (EMC) -<br>2006/95/EC (Low voltage) |

<sup>\*</sup>Varies according to options and standards of the country to which the machine is delivered \*\*\* With folded guardrail

100 SC - Load chart

Load Chart for MEWP Metric

100 SC - Dimensional drawing