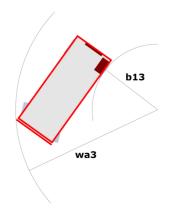

## 100 SC

|                                                                  | 100 SC  | Created on June 17, 2025 at 7:18 AM UTC                                                                              |
|------------------------------------------------------------------|---------|----------------------------------------------------------------------------------------------------------------------|
| Capacities                                                       |         | Metric                                                                                                               |
| Working height                                                   | h21     | 9.70 m                                                                                                               |
| Platform height                                                  | h7      | 7.70 m                                                                                                               |
| Platform capacity                                                | Q       | 680 kg                                                                                                               |
| Max. capacity on the extension deck                              |         | 136 kg                                                                                                               |
| Number of people (indoor / outdoor)                              |         | 4 / 4                                                                                                                |
| Weight and dimensions                                            |         |                                                                                                                      |
| Platform weight*                                                 |         | 3653 kg                                                                                                              |
| Platform dimensions (length x width)                             | lp / ep | 2.79 m x 1.60 m                                                                                                      |
| Platform dimensions with extension (length x width)              |         | 4.31 m x 1.60 m                                                                                                      |
| Overall length                                                   | I1      | 3.76 m                                                                                                               |
| Overall width                                                    | b1      | 1.75 m                                                                                                               |
| Overall height                                                   | h17     | 2.59 m                                                                                                               |
| Overall height (stowed)                                          | h18 *** | 1.92 m                                                                                                               |
| Overall length with platform extension                           | l15     | 4.81 m                                                                                                               |
| External turning radius                                          | Wa3     | 4.60 m                                                                                                               |
| Ground clearance at centre of wheelbase                          | m2      | 0.24 m                                                                                                               |
| Wheelbase                                                        | у       | 2.29 m                                                                                                               |
| Performances                                                     |         |                                                                                                                      |
| Drive speed - stowed                                             |         | 5.60 km/h                                                                                                            |
| Drive speed - raised                                             |         | 0.40 km/h                                                                                                            |
| Raise speed (laden) / Lower speed (laden)                        |         | 36 s / 33 s                                                                                                          |
| Gradeability                                                     |         | 35 %                                                                                                                 |
| Max outrigger leveling front uphill / back uphill                |         | 5.30 ° / 4.20 °                                                                                                      |
| Max outrigger leveling side to side                              |         | 11.70 °                                                                                                              |
| Indoor and outdoor max Tilt Rating (Fore and Aft / Side-to-Side) |         | 3°/2°                                                                                                                |
| Wheels                                                           |         |                                                                                                                      |
| Tires type                                                       |         | Foam-filled                                                                                                          |
| Drive wheels (front / rear)                                      |         | 2/2                                                                                                                  |
| Steering wheels (front / rear)                                   |         | 2/0                                                                                                                  |
| Braking wheels (front / rear)                                    |         | 2/2                                                                                                                  |
| Engine/Battery                                                   |         |                                                                                                                      |
| Electric engine power rating                                     |         | 2 x 18.50 kW                                                                                                         |
| Engine brand / model                                             |         | Kubota - D1105                                                                                                       |
| Engine norm                                                      |         | Tier 4 final                                                                                                         |
| I.C. Engine power rating                                         |         | 25 Hp                                                                                                                |
| Miscellaneous                                                    |         |                                                                                                                      |
| Ground Pressure                                                  |         | 5.14 dan/cm2                                                                                                         |
| Hydraulic tank capacity                                          |         | 68.10 I                                                                                                              |
| Fuel tank                                                        |         | 37.90 I                                                                                                              |
| Sound pressure level (ground workstation)                        |         | 85 dB                                                                                                                |
| Sound pressure level (platform work station) (LpA)               |         | 79 dB                                                                                                                |
| Vibration on hands/arms                                          |         | < 2.50 m/s²                                                                                                          |
| Standards compliance                                             |         |                                                                                                                      |
| This machine is in compliance with:                              |         | European directives: 2006/42/EC- Machinery<br>(revised EN280:2013) - 2004/108/EC (EMC) -<br>2006/95/EC (Low voltage) |