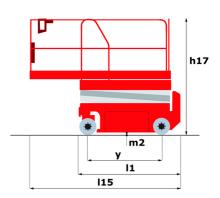

## 100 SC

|                                                                  | 100 SC  | Created on June 17, 2025 at 7:18 AM UTC                                                                              |
|------------------------------------------------------------------|---------|----------------------------------------------------------------------------------------------------------------------|
| Capacities                                                       |         | Metric                                                                                                               |
| Working height                                                   | h21     | 9.70 m                                                                                                               |
| Platform height                                                  | h7      | 7.70 m                                                                                                               |
| Platform capacity                                                | Q       | 680 kg                                                                                                               |
| Max. capacity on the extension deck                              |         | 136 kg                                                                                                               |
| Number of people (indoor / outdoor)                              |         | 4 / 4                                                                                                                |
| Weight and dimensions                                            |         |                                                                                                                      |
| Platform weight*                                                 |         | 3653 kg                                                                                                              |
| Platform dimensions (length x width)                             | lp / ep | 2.79 m x 1.60 m                                                                                                      |
| Platform dimensions with extension (length x width)              |         | 4.31 m x 1.60 m                                                                                                      |
| Overall length                                                   | I1      | 3.76 m                                                                                                               |
| Overall width                                                    | b1      | 1.75 m                                                                                                               |
| Overall height                                                   | h17     | 2.59 m                                                                                                               |
| Overall height (stowed)                                          | h18 *** | 1.92 m                                                                                                               |
| Overall length with platform extension                           | l15     | 4.81 m                                                                                                               |
| External turning radius                                          | Wa3     | 4.60 m                                                                                                               |
| Ground clearance at centre of wheelbase                          | m2      | 0.24 m                                                                                                               |
| Wheelbase                                                        | у       | 2.29 m                                                                                                               |
| Performances                                                     |         |                                                                                                                      |
| Drive speed - stowed                                             |         | 5.60 km/h                                                                                                            |
| Drive speed - raised                                             |         | 0.40 km/h                                                                                                            |
| Raise speed (laden) / Lower speed (laden)                        |         | 36 s / 33 s                                                                                                          |
| Gradeability                                                     |         | 35 %                                                                                                                 |
| Max outrigger leveling front uphill / back uphill                |         | 5.30 ° / 4.20 °                                                                                                      |
| Max outrigger leveling side to side                              |         | 11.70 °                                                                                                              |
| Indoor and outdoor max Tilt Rating (Fore and Aft / Side-to-Side) |         | 3°/2°                                                                                                                |
| Wheels                                                           |         |                                                                                                                      |
| Tires type                                                       |         | Foam-filled                                                                                                          |
| Drive wheels (front / rear)                                      |         | 2/2                                                                                                                  |
| Steering wheels (front / rear)                                   |         | 2/0                                                                                                                  |
| Braking wheels (front / rear)                                    |         | 2/2                                                                                                                  |
| Engine/Battery                                                   |         |                                                                                                                      |
| Electric engine power rating                                     |         | 2 x 18.50 kW                                                                                                         |
| Engine brand / model                                             |         | Kubota - D1105                                                                                                       |
| Engine norm                                                      |         | Tier 4 final                                                                                                         |
| I.C. Engine power rating                                         |         | 25 Hp                                                                                                                |
| Miscellaneous                                                    |         |                                                                                                                      |
| Ground Pressure                                                  |         | 5.14 dan/cm2                                                                                                         |
| Hydraulic tank capacity                                          |         | 68.10 I                                                                                                              |
| Fuel tank                                                        |         | 37.90 I                                                                                                              |
| Sound pressure level (ground workstation)                        |         | 85 dB                                                                                                                |
| Sound pressure level (platform work station) (LpA)               |         | 79 dB                                                                                                                |
| Vibration on hands/arms                                          |         | < 2.50 m/s²                                                                                                          |
| Standards compliance                                             |         |                                                                                                                      |
| This machine is in compliance with:                              |         | European directives: 2006/42/EC- Machinery<br>(revised EN280:2013) - 2004/108/EC (EMC) -<br>2006/95/EC (Low voltage) |

<sup>\*</sup>Varies according to options and standards of the country to which the machine is delivered \*\*\* With folded guardrail

100 SC - Load chart

Load Chart for MEWP Metric

100 SC - Dimensional drawing