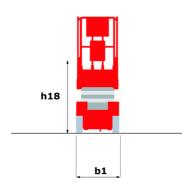

## 100 SC

|                                                                  | 100 SC  | Created on June 17, 2025 at 7:18 AM UTC                                                                              |
|------------------------------------------------------------------|---------|----------------------------------------------------------------------------------------------------------------------|
| Capacities                                                       |         | Metric                                                                                                               |
| Working height                                                   | h21     | 9.70 m                                                                                                               |
| Platform height                                                  | h7      | 7.70 m                                                                                                               |
| Platform capacity                                                | Q       | 680 kg                                                                                                               |
| Max. capacity on the extension deck                              |         | 136 kg                                                                                                               |
| Number of people (indoor / outdoor)                              |         | 4 / 4                                                                                                                |
| Weight and dimensions                                            |         |                                                                                                                      |
| Platform weight*                                                 |         | 3653 kg                                                                                                              |
| Platform dimensions (length x width)                             | lp / ep | 2.79 m x 1.60 m                                                                                                      |
| Platform dimensions with extension (length x width)              |         | 4.31 m x 1.60 m                                                                                                      |
| Overall length                                                   | I1      | 3.76 m                                                                                                               |
| Overall width                                                    | b1      | 1.75 m                                                                                                               |
| Overall height                                                   | h17     | 2.59 m                                                                                                               |
| Overall height (stowed)                                          | h18 *** | 1.92 m                                                                                                               |
| Overall length with platform extension                           | l15     | 4.81 m                                                                                                               |
| External turning radius                                          | Wa3     | 4.60 m                                                                                                               |
| Ground clearance at centre of wheelbase                          | m2      | 0.24 m                                                                                                               |
| Wheelbase                                                        | у       | 2.29 m                                                                                                               |
| Performances                                                     |         |                                                                                                                      |
| Drive speed - stowed                                             |         | 5.60 km/h                                                                                                            |
| Drive speed - raised                                             |         | 0.40 km/h                                                                                                            |
| Raise speed (laden) / Lower speed (laden)                        |         | 36 s / 33 s                                                                                                          |
| Gradeability                                                     |         | 35 %                                                                                                                 |
| Max outrigger leveling front uphill / back uphill                |         | 5.30 ° / 4.20 °                                                                                                      |
| Max outrigger leveling side to side                              |         | 11.70 °                                                                                                              |
| Indoor and outdoor max Tilt Rating (Fore and Aft / Side-to-Side) |         | 3°/2°                                                                                                                |
| Wheels                                                           |         |                                                                                                                      |
| Tires type                                                       |         | Foam-filled                                                                                                          |
| Drive wheels (front / rear)                                      |         | 2/2                                                                                                                  |
| Steering wheels (front / rear)                                   |         | 2/0                                                                                                                  |
| Braking wheels (front / rear)                                    |         | 2/2                                                                                                                  |
| Engine/Battery                                                   |         |                                                                                                                      |
| Electric engine power rating                                     |         | 2 x 18.50 kW                                                                                                         |
| Engine brand / model                                             |         | Kubota - D1105                                                                                                       |
| Engine norm                                                      |         | Tier 4 final                                                                                                         |
| I.C. Engine power rating                                         |         | 25 Hp                                                                                                                |
| Miscellaneous                                                    |         |                                                                                                                      |
| Ground Pressure                                                  |         | 5.14 dan/cm2                                                                                                         |
| Hydraulic tank capacity                                          |         | 68.10 I                                                                                                              |
| Fuel tank                                                        |         | 37.90 I                                                                                                              |
| Sound pressure level (ground workstation)                        |         | 85 dB                                                                                                                |
| Sound pressure level (platform work station) (LpA)               |         | 79 dB                                                                                                                |
| Vibration on hands/arms                                          |         | < 2.50 m/s²                                                                                                          |
| Standards compliance                                             |         |                                                                                                                      |
| This machine is in compliance with:                              |         | European directives: 2006/42/EC- Machinery<br>(revised EN280:2013) - 2004/108/EC (EMC) -<br>2006/95/EC (Low voltage) |