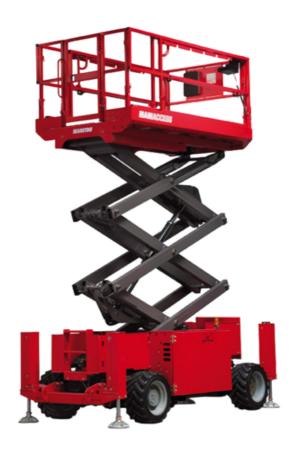

Technical sheet:

## 100 SC

|                                                                  | 100 SC  | Created on June 17, 2025 at 7:18 AM UTC                                                                              |
|------------------------------------------------------------------|---------|----------------------------------------------------------------------------------------------------------------------|
| Capacities                                                       |         | Metric                                                                                                               |
| Working height                                                   | h21     | 9.70 m                                                                                                               |
| Platform height                                                  | h7      | 7.70 m                                                                                                               |
| Platform capacity                                                | Q       | 680 kg                                                                                                               |
| Max. capacity on the extension deck                              |         | 136 kg                                                                                                               |
| Number of people (indoor / outdoor)                              |         | 4 / 4                                                                                                                |
| Weight and dimensions                                            |         |                                                                                                                      |
| Platform weight*                                                 |         | 3653 kg                                                                                                              |
| Platform dimensions (length x width)                             | lp / ep | 2.79 m x 1.60 m                                                                                                      |
| Platform dimensions with extension (length x width)              |         | 4.31 m x 1.60 m                                                                                                      |
| Overall length                                                   | I1      | 3.76 m                                                                                                               |
| Overall width                                                    | b1      | 1.75 m                                                                                                               |
| Overall height                                                   | h17     | 2.59 m                                                                                                               |
| Overall height (stowed)                                          | h18 *** | 1.92 m                                                                                                               |
| Overall length with platform extension                           | l15     | 4.81 m                                                                                                               |
| External turning radius                                          | Wa3     | 4.60 m                                                                                                               |
| Ground clearance at centre of wheelbase                          | m2      | 0.24 m                                                                                                               |
| Wheelbase                                                        | у       | 2.29 m                                                                                                               |
| Performances                                                     |         |                                                                                                                      |
| Drive speed - stowed                                             |         | 5.60 km/h                                                                                                            |
| Drive speed - raised                                             |         | 0.40 km/h                                                                                                            |
| Raise speed (laden) / Lower speed (laden)                        |         | 36 s / 33 s                                                                                                          |
| Gradeability                                                     |         | 35 %                                                                                                                 |
| Max outrigger leveling front uphill / back uphill                |         | 5.30 ° / 4.20 °                                                                                                      |
| Max outrigger leveling side to side                              |         | 11.70 °                                                                                                              |
| Indoor and outdoor max Tilt Rating (Fore and Aft / Side-to-Side) |         | 3°/2°                                                                                                                |
| Wheels                                                           |         |                                                                                                                      |
| Tires type                                                       |         | Foam-filled                                                                                                          |
| Drive wheels (front / rear)                                      |         | 2/2                                                                                                                  |
| Steering wheels (front / rear)                                   |         | 2/0                                                                                                                  |
| Braking wheels (front / rear)                                    |         | 2/2                                                                                                                  |
| Engine/Battery                                                   |         |                                                                                                                      |
| Electric engine power rating                                     |         | 2 x 18.50 kW                                                                                                         |
| Engine brand / model                                             |         | Kubota - D1105                                                                                                       |
| Engine norm                                                      |         | Tier 4 final                                                                                                         |
| I.C. Engine power rating                                         |         | 25 Hp                                                                                                                |
| Miscellaneous                                                    |         |                                                                                                                      |
| Ground Pressure                                                  |         | 5.14 dan/cm2                                                                                                         |
| Hydraulic tank capacity                                          |         | 68.10 I                                                                                                              |
| Fuel tank                                                        |         | 37.90 I                                                                                                              |
| Sound pressure level (ground workstation)                        |         | 85 dB                                                                                                                |
| Sound pressure level (platform work station) (LpA)               |         | 79 dB                                                                                                                |
| Vibration on hands/arms                                          |         | < 2.50 m/s²                                                                                                          |
| Standards compliance                                             |         |                                                                                                                      |
| This machine is in compliance with:                              |         | European directives: 2006/42/EC- Machinery<br>(revised EN280:2013) - 2004/108/EC (EMC) -<br>2006/95/EC (Low voltage) |