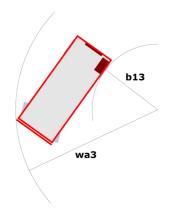

## 100 SC

|                                                                  | 100 SC  | Created on June 2, 2025 at 12:52 PM UTC                                                                              |
|------------------------------------------------------------------|---------|----------------------------------------------------------------------------------------------------------------------|
| Capacities                                                       |         | Metric                                                                                                               |
| Working height                                                   | h21     | 9.70 m                                                                                                               |
| Platform height                                                  | h7      | 7.70 m                                                                                                               |
| Platform capacity                                                | Q       | 680 kg                                                                                                               |
| Max. capacity on the extension deck                              |         | 136 kg                                                                                                               |
| Number of people (indoor / outdoor)                              |         | 4 / 4                                                                                                                |
| Weight and dimensions                                            |         |                                                                                                                      |
| Platform weight*                                                 |         | 3653 kg                                                                                                              |
| Platform dimensions (length x width)                             | lp / ep | 2.79 m x 1.60 m                                                                                                      |
| Platform dimensions with extension (length x width)              |         | 4.31 m x 1.60 m                                                                                                      |
| Overall length                                                   | I1      | 3.76 m                                                                                                               |
| Overall width                                                    | b1      | 1.75 m                                                                                                               |
| Overall height                                                   | h17     | 2.59 m                                                                                                               |
| Overall height (stowed)                                          | h18 *** | 1.92 m                                                                                                               |
| Overall length with platform extension                           | l15     | 4.81 m                                                                                                               |
| External turning radius                                          | Wa3     | 4.60 m                                                                                                               |
| Ground clearance at centre of wheelbase                          | m2      | 0.24 m                                                                                                               |
| Wheelbase                                                        | у       | 2.29 m                                                                                                               |
| Performances                                                     |         |                                                                                                                      |
| Drive speed - stowed                                             |         | 5.60 km/h                                                                                                            |
| Drive speed - raised                                             |         | 0.40 km/h                                                                                                            |
| Raise speed (laden) / Lower speed (laden)                        |         | 36 s / 33 s                                                                                                          |
| Gradeability                                                     |         | 35 %                                                                                                                 |
| Max outrigger leveling front uphill / back uphill                |         | 5.30 ° / 4.20 °                                                                                                      |
| Max outrigger leveling side to side                              |         | 11.70 °                                                                                                              |
| Indoor and outdoor max Tilt Rating (Fore and Aft / Side-to-Side) |         | 3°/2°                                                                                                                |
| Wheels                                                           |         |                                                                                                                      |
| Tires type                                                       |         | Foam-filled                                                                                                          |
| Drive wheels (front / rear)                                      |         | 2/2                                                                                                                  |
| Steering wheels (front / rear)                                   |         | 2/0                                                                                                                  |
| Braking wheels (front / rear)                                    |         | 2/2                                                                                                                  |
| Engine/Battery                                                   |         |                                                                                                                      |
| Electric engine power rating                                     |         | 2 x 18.50 kW                                                                                                         |
| Engine brand / model                                             |         | Kubota - D1105                                                                                                       |
| Engine norm                                                      |         | Tier 4 final                                                                                                         |
| I.C. Engine power rating                                         |         | 25 Hp                                                                                                                |
| Miscellaneous                                                    |         |                                                                                                                      |
| Ground Pressure                                                  |         | 5.14 dan/cm2                                                                                                         |
| Hydraulic tank capacity                                          |         | 68.10 I                                                                                                              |
| Fuel tank                                                        |         | 37.90 l                                                                                                              |
| Sound pressure level (ground workstation)                        |         | 85 dB                                                                                                                |
| Sound pressure level (platform work station) (LpA)               |         | 79 dB                                                                                                                |
| Vibration on hands/arms                                          |         | < 2.50 m/s²                                                                                                          |
| Standards compliance                                             |         |                                                                                                                      |
| This machine is in compliance with:                              |         | European directives: 2006/42/EC- Machinery<br>(revised EN280:2013) - 2004/108/EC (EMC) -<br>2006/95/EC (Low voltage) |