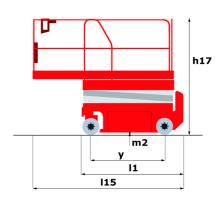

## 100 SC

|                                                                  | 100 SC  | Created on June 2, 2025 at 12:52 PM UTC                                                                              |
|------------------------------------------------------------------|---------|----------------------------------------------------------------------------------------------------------------------|
| Capacities                                                       |         | Metric                                                                                                               |
| Working height                                                   | h21     | 9.70 m                                                                                                               |
| Platform height                                                  | h7      | 7.70 m                                                                                                               |
| Platform capacity                                                | Q       | 680 kg                                                                                                               |
| Max. capacity on the extension deck                              |         | 136 kg                                                                                                               |
| Number of people (indoor / outdoor)                              |         | 4 / 4                                                                                                                |
| Weight and dimensions                                            |         |                                                                                                                      |
| Platform weight*                                                 |         | 3653 kg                                                                                                              |
| Platform dimensions (length x width)                             | lp / ep | 2.79 m x 1.60 m                                                                                                      |
| Platform dimensions with extension (length x width)              |         | 4.31 m x 1.60 m                                                                                                      |
| Overall length                                                   | I1      | 3.76 m                                                                                                               |
| Overall width                                                    | b1      | 1.75 m                                                                                                               |
| Overall height                                                   | h17     | 2.59 m                                                                                                               |
| Overall height (stowed)                                          | h18 *** | 1.92 m                                                                                                               |
| Overall length with platform extension                           | l15     | 4.81 m                                                                                                               |
| External turning radius                                          | Wa3     | 4.60 m                                                                                                               |
| Ground clearance at centre of wheelbase                          | m2      | 0.24 m                                                                                                               |
| Wheelbase                                                        | у       | 2.29 m                                                                                                               |
| Performances                                                     |         |                                                                                                                      |
| Drive speed - stowed                                             |         | 5.60 km/h                                                                                                            |
| Drive speed - raised                                             |         | 0.40 km/h                                                                                                            |
| Raise speed (laden) / Lower speed (laden)                        |         | 36 s / 33 s                                                                                                          |
| Gradeability                                                     |         | 35 %                                                                                                                 |
| Max outrigger leveling front uphill / back uphill                |         | 5.30 ° / 4.20 °                                                                                                      |
| Max outrigger leveling side to side                              |         | 11.70 °                                                                                                              |
| Indoor and outdoor max Tilt Rating (Fore and Aft / Side-to-Side) |         | 3°/2°                                                                                                                |
| Wheels                                                           |         |                                                                                                                      |
| Tires type                                                       |         | Foam-filled                                                                                                          |
| Drive wheels (front / rear)                                      |         | 2/2                                                                                                                  |
| Steering wheels (front / rear)                                   |         | 2/0                                                                                                                  |
| Braking wheels (front / rear)                                    |         | 2/2                                                                                                                  |
| Engine/Battery                                                   |         |                                                                                                                      |
| Electric engine power rating                                     |         | 2 x 18.50 kW                                                                                                         |
| Engine brand / model                                             |         | Kubota - D1105                                                                                                       |
| Engine norm                                                      |         | Tier 4 final                                                                                                         |
| I.C. Engine power rating                                         |         | 25 Hp                                                                                                                |
| Miscellaneous                                                    |         |                                                                                                                      |
| Ground Pressure                                                  |         | 5.14 dan/cm2                                                                                                         |
| Hydraulic tank capacity                                          |         | 68.10 I                                                                                                              |
| Fuel tank                                                        |         | 37.90 l                                                                                                              |
| Sound pressure level (ground workstation)                        |         | 85 dB                                                                                                                |
| Sound pressure level (platform work station) (LpA)               |         | 79 dB                                                                                                                |
| Vibration on hands/arms                                          |         | < 2.50 m/s²                                                                                                          |
| Standards compliance                                             |         |                                                                                                                      |
| This machine is in compliance with:                              |         | European directives: 2006/42/EC- Machinery<br>(revised EN280:2013) - 2004/108/EC (EMC) -<br>2006/95/EC (Low voltage) |

<sup>\*</sup>Varies according to options and standards of the country to which the machine is delivered \*\*\* With folded guardrail

100 SC - Load chart

Load Chart for MEWP Metric

100 SC - Dimensional drawing