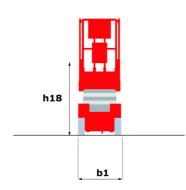

## 100 SC

|                                                                  | 100 SC  | Created on June 2, 2025 at 12:52 PM UTC                                                                              |
|------------------------------------------------------------------|---------|----------------------------------------------------------------------------------------------------------------------|
| Capacities                                                       |         | Metric                                                                                                               |
| Working height                                                   | h21     | 9.70 m                                                                                                               |
| Platform height                                                  | h7      | 7.70 m                                                                                                               |
| Platform capacity                                                | Q       | 680 kg                                                                                                               |
| Max. capacity on the extension deck                              |         | 136 kg                                                                                                               |
| Number of people (indoor / outdoor)                              |         | 4 / 4                                                                                                                |
| Weight and dimensions                                            |         |                                                                                                                      |
| Platform weight*                                                 |         | 3653 kg                                                                                                              |
| Platform dimensions (length x width)                             | lp / ep | 2.79 m x 1.60 m                                                                                                      |
| Platform dimensions with extension (length x width)              |         | 4.31 m x 1.60 m                                                                                                      |
| Overall length                                                   | I1      | 3.76 m                                                                                                               |
| Overall width                                                    | b1      | 1.75 m                                                                                                               |
| Overall height                                                   | h17     | 2.59 m                                                                                                               |
| Overall height (stowed)                                          | h18 *** | 1.92 m                                                                                                               |
| Overall length with platform extension                           | l15     | 4.81 m                                                                                                               |
| External turning radius                                          | Wa3     | 4.60 m                                                                                                               |
| Ground clearance at centre of wheelbase                          | m2      | 0.24 m                                                                                                               |
| Wheelbase                                                        | у       | 2.29 m                                                                                                               |
| Performances                                                     |         |                                                                                                                      |
| Drive speed - stowed                                             |         | 5.60 km/h                                                                                                            |
| Drive speed - raised                                             |         | 0.40 km/h                                                                                                            |
| Raise speed (laden) / Lower speed (laden)                        |         | 36 s / 33 s                                                                                                          |
| Gradeability                                                     |         | 35 %                                                                                                                 |
| Max outrigger leveling front uphill / back uphill                |         | 5.30 ° / 4.20 °                                                                                                      |
| Max outrigger leveling side to side                              |         | 11.70 °                                                                                                              |
| Indoor and outdoor max Tilt Rating (Fore and Aft / Side-to-Side) |         | 3°/2°                                                                                                                |
| Wheels                                                           |         |                                                                                                                      |
| Tires type                                                       |         | Foam-filled                                                                                                          |
| Drive wheels (front / rear)                                      |         | 2/2                                                                                                                  |
| Steering wheels (front / rear)                                   |         | 2/0                                                                                                                  |
| Braking wheels (front / rear)                                    |         | 2/2                                                                                                                  |
| Engine/Battery                                                   |         |                                                                                                                      |
| Electric engine power rating                                     |         | 2 x 18.50 kW                                                                                                         |
| Engine brand / model                                             |         | Kubota - D1105                                                                                                       |
| Engine norm                                                      |         | Tier 4 final                                                                                                         |
| I.C. Engine power rating                                         |         | 25 Hp                                                                                                                |
| Miscellaneous                                                    |         |                                                                                                                      |
| Ground Pressure                                                  |         | 5.14 dan/cm2                                                                                                         |
| Hydraulic tank capacity                                          |         | 68.10 I                                                                                                              |
| Fuel tank                                                        |         | 37.90 l                                                                                                              |
| Sound pressure level (ground workstation)                        |         | 85 dB                                                                                                                |
| Sound pressure level (platform work station) (LpA)               |         | 79 dB                                                                                                                |
| Vibration on hands/arms                                          |         | < 2.50 m/s²                                                                                                          |
| Standards compliance                                             |         |                                                                                                                      |
| This machine is in compliance with:                              |         | European directives: 2006/42/EC- Machinery<br>(revised EN280:2013) - 2004/108/EC (EMC) -<br>2006/95/EC (Low voltage) |