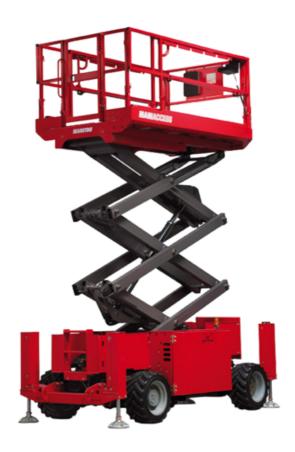

Technical sheet:

## 100 SC

|                                                                  | 100 SC  | Created on June 2, 2025 at 12:52 PM UTC                                                                              |
|------------------------------------------------------------------|---------|----------------------------------------------------------------------------------------------------------------------|
| Capacities                                                       |         | Metric                                                                                                               |
| Working height                                                   | h21     | 9.70 m                                                                                                               |
| Platform height                                                  | h7      | 7.70 m                                                                                                               |
| Platform capacity                                                | Q       | 680 kg                                                                                                               |
| Max. capacity on the extension deck                              |         | 136 kg                                                                                                               |
| Number of people (indoor / outdoor)                              |         | 4 / 4                                                                                                                |
| Weight and dimensions                                            |         |                                                                                                                      |
| Platform weight*                                                 |         | 3653 kg                                                                                                              |
| Platform dimensions (length x width)                             | lp / ep | 2.79 m x 1.60 m                                                                                                      |
| Platform dimensions with extension (length x width)              |         | 4.31 m x 1.60 m                                                                                                      |
| Overall length                                                   | I1      | 3.76 m                                                                                                               |
| Overall width                                                    | b1      | 1.75 m                                                                                                               |
| Overall height                                                   | h17     | 2.59 m                                                                                                               |
| Overall height (stowed)                                          | h18 *** | 1.92 m                                                                                                               |
| Overall length with platform extension                           | l15     | 4.81 m                                                                                                               |
| External turning radius                                          | Wa3     | 4.60 m                                                                                                               |
| Ground clearance at centre of wheelbase                          | m2      | 0.24 m                                                                                                               |
| Wheelbase                                                        | у       | 2.29 m                                                                                                               |
| Performances                                                     |         |                                                                                                                      |
| Drive speed - stowed                                             |         | 5.60 km/h                                                                                                            |
| Drive speed - raised                                             |         | 0.40 km/h                                                                                                            |
| Raise speed (laden) / Lower speed (laden)                        |         | 36 s / 33 s                                                                                                          |
| Gradeability                                                     |         | 35 %                                                                                                                 |
| Max outrigger leveling front uphill / back uphill                |         | 5.30 ° / 4.20 °                                                                                                      |
| Max outrigger leveling side to side                              |         | 11.70 °                                                                                                              |
| Indoor and outdoor max Tilt Rating (Fore and Aft / Side-to-Side) |         | 3°/2°                                                                                                                |
| Wheels                                                           |         |                                                                                                                      |
| Tires type                                                       |         | Foam-filled                                                                                                          |
| Drive wheels (front / rear)                                      |         | 2/2                                                                                                                  |
| Steering wheels (front / rear)                                   |         | 2/0                                                                                                                  |
| Braking wheels (front / rear)                                    |         | 2/2                                                                                                                  |
| Engine/Battery                                                   |         |                                                                                                                      |
| Electric engine power rating                                     |         | 2 x 18.50 kW                                                                                                         |
| Engine brand / model                                             |         | Kubota - D1105                                                                                                       |
| Engine norm                                                      |         | Tier 4 final                                                                                                         |
| I.C. Engine power rating                                         |         | 25 Hp                                                                                                                |
| Miscellaneous                                                    |         |                                                                                                                      |
| Ground Pressure                                                  |         | 5.14 dan/cm2                                                                                                         |
| Hydraulic tank capacity                                          |         | 68.10 I                                                                                                              |
| Fuel tank                                                        |         | 37.90 l                                                                                                              |
| Sound pressure level (ground workstation)                        |         | 85 dB                                                                                                                |
| Sound pressure level (platform work station) (LpA)               |         | 79 dB                                                                                                                |
| Vibration on hands/arms                                          |         | < 2.50 m/s²                                                                                                          |
| Standards compliance                                             |         |                                                                                                                      |
| This machine is in compliance with:                              |         | European directives: 2006/42/EC- Machinery<br>(revised EN280:2013) - 2004/108/EC (EMC) -<br>2006/95/EC (Low voltage) |