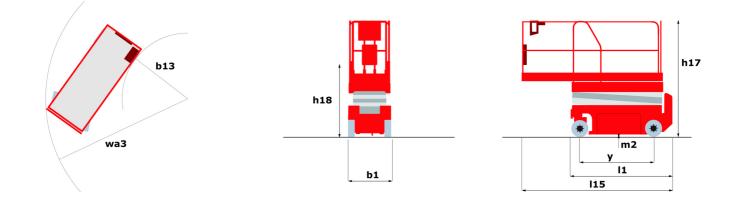

Technical sheet :

|                                                                  |         | Created on June 16, 2025 at 9:15 AM U                                                                                |
|------------------------------------------------------------------|---------|----------------------------------------------------------------------------------------------------------------------|
| Capacities                                                       |         | Metric                                                                                                               |
| Working height                                                   | h21     | 9.70 m                                                                                                               |
| Platform height                                                  | h7      | 7.70 m                                                                                                               |
| Platform capacity                                                | Q       | 680 kg                                                                                                               |
| Max. capacity on the extension deck                              |         | 136 kg                                                                                                               |
| Number of people (indoor / outdoor)                              |         | 4 / 4                                                                                                                |
| Weight and dimensions                                            |         |                                                                                                                      |
| Platform weight*                                                 |         | 3653 kg                                                                                                              |
| Platform dimensions (length x width)                             | lp / ep | 2.79 m x 1.60 m                                                                                                      |
| Platform dimensions with extension (length x width)              |         | 4.31 m x 1.60 m                                                                                                      |
| Overall length                                                   | 11      | 3.76 m                                                                                                               |
| Overall width                                                    | b1      | 1.75 m                                                                                                               |
| Overall height                                                   | h17     | 2.59 m                                                                                                               |
| Overall height (stowed)                                          | h18 *** | 1.92 m                                                                                                               |
| Overall length with platform extension                           | 115     | 4.81 m                                                                                                               |
| External turning radius                                          | Wa3     | 4.60 m                                                                                                               |
| Ground clearance at centre of wheelbase                          | m2      | 0.24 m                                                                                                               |
| Wheelbase                                                        | y       | 2.29 m                                                                                                               |
| Performances                                                     | ,       |                                                                                                                      |
| Drive speed - stowed                                             |         | 5.60 km/h                                                                                                            |
| Drive speed - raised                                             |         | 0.40 km/h                                                                                                            |
| Raise speed (laden) / Lower speed (laden)                        |         | 36 s / 33 s                                                                                                          |
| Gradeability                                                     |         | 35 %                                                                                                                 |
| Max outrigger leveling front uphill / back uphill                |         | 5.30 ° / 4.20 °                                                                                                      |
| Max outrigger leveling side to side                              |         | 11.70 °                                                                                                              |
| Indoor and outdoor max Tilt Rating (Fore and Aft / Side-to-Side) |         | 3°/2°                                                                                                                |
| Wheels                                                           |         |                                                                                                                      |
| Tires type                                                       |         | Foam-filled                                                                                                          |
| Drive wheels (front / rear)                                      |         | 2/2                                                                                                                  |
| Steering wheels (front / rear)                                   |         | 2 / 0                                                                                                                |
| Braking wheels (front / rear)                                    |         | 2/2                                                                                                                  |
| Engine/Battery                                                   |         | - / -                                                                                                                |
| Electric engine power rating                                     |         | 2 x 18.50 kW                                                                                                         |
| Engine brand / model                                             |         | Kubota - D1105                                                                                                       |
| Engine norm                                                      |         | Tier 4 final                                                                                                         |
| I.C. Engine power rating                                         |         | 25 Hp                                                                                                                |
| Miscellaneous                                                    |         | 2011                                                                                                                 |
| Ground Pressure                                                  |         | 5.14 dan/cm2                                                                                                         |
| Hydraulic tank capacity                                          |         | 68.10                                                                                                                |
| Fuel tank                                                        |         | 37.90 1                                                                                                              |
| Sound pressure level (ground workstation)                        |         | 85 dB                                                                                                                |
| Sound pressure level (platform work station) (LpA)               |         | 79 dB                                                                                                                |
| Vibration on hands/arms                                          |         | < 2.50 m/s <sup>2</sup>                                                                                              |
| Standards compliance                                             |         | × 2.30 III/ 3                                                                                                        |
| This machine is in compliance with:                              |         | European directives: 2006/42/EC- Machinery<br>(revised EN280:2013) - 2004/108/EC (EMC) -<br>2006/95/EC (Low voltage) |

100 sc Created on June 16, 2025 at 9:15 AM UTC ric

\*Varies according to options and standards of the country to which the machine is delivered  $^{\star\star\star}$  With folded guardrail

100 SC - Dimensional drawing