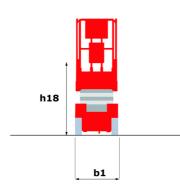

## 100 SC

|                                                                  | 100 SC  | Created on June 16, 2025 at 7:42 PM UTC                                                                              |
|------------------------------------------------------------------|---------|----------------------------------------------------------------------------------------------------------------------|
| Capacities                                                       |         | Metric                                                                                                               |
| Working height                                                   | h21     | 9.70 m                                                                                                               |
| Platform height                                                  | h7      | 7.70 m                                                                                                               |
| Platform capacity                                                | Q       | 680 kg                                                                                                               |
| Max. capacity on the extension deck                              |         | 136 kg                                                                                                               |
| Number of people (indoor / outdoor)                              |         | 4 / 4                                                                                                                |
| Weight and dimensions                                            |         |                                                                                                                      |
| Platform weight*                                                 |         | 3653 kg                                                                                                              |
| Platform dimensions (length x width)                             | lp / ep | 2.79 m x 1.60 m                                                                                                      |
| Platform dimensions with extension (length x width)              |         | 4.31 m x 1.60 m                                                                                                      |
| Overall length                                                   | l1      | 3.76 m                                                                                                               |
| Overall width                                                    | b1      | 1.75 m                                                                                                               |
| Overall height                                                   | h17     | 2.59 m                                                                                                               |
| Overall height (stowed)                                          | h18 *** | 1.92 m                                                                                                               |
| Overall length with platform extension                           | 115     | 4.81 m                                                                                                               |
| External turning radius                                          | Wa3     | 4.60 m                                                                                                               |
| Ground clearance at centre of wheelbase                          | m2      | 0.24 m                                                                                                               |
| Wheelbase                                                        | V       | 2.29 m                                                                                                               |
| Performances                                                     | ,       | 2.25                                                                                                                 |
| Drive speed - stowed                                             |         | 5.60 km/h                                                                                                            |
| Drive speed - raised                                             |         | 0.40 km/h                                                                                                            |
| Raise speed (laden) / Lower speed (laden)                        |         | 36 s / 33 s                                                                                                          |
| Gradeability                                                     |         | 35 %                                                                                                                 |
| Max outrigger leveling front uphill / back uphill                |         | 5.30 ° / 4.20 °                                                                                                      |
| Max outrigger leveling side to side                              |         | 11.70 °                                                                                                              |
| Indoor and outdoor max Tilt Rating (Fore and Aft / Side-to-Side) |         | 3°/2°                                                                                                                |
| Wheels                                                           |         | 0 72                                                                                                                 |
| Tires type                                                       |         | Foam-filled                                                                                                          |
| Drive wheels (front / rear)                                      |         | 2 / 2                                                                                                                |
| Steering wheels (front / rear)                                   |         | 2/2                                                                                                                  |
| Braking wheels (front / rear)                                    |         | 2/2                                                                                                                  |
| Engine/Battery                                                   |         | 272                                                                                                                  |
| Electric engine power rating                                     |         | 2 x 18.50 kW                                                                                                         |
| Engine brand / model                                             |         | Kubota - D1105                                                                                                       |
| Engine norm                                                      |         | Tier 4 final                                                                                                         |
| •                                                                |         | 25 Hp                                                                                                                |
| I.C. Engine power rating Miscellaneous                           |         | 25 нμ                                                                                                                |
| Ground Pressure                                                  |         | 5.14 dan/cm2                                                                                                         |
|                                                                  |         |                                                                                                                      |
| Hydraulic tank capacity                                          |         | 68.10                                                                                                                |
| Fuel tank                                                        |         | 37.90                                                                                                                |
| Sound pressure level (ground workstation)                        |         | 85 dB                                                                                                                |
| Sound pressure level (platform work station) (LpA)               |         | 79 dB                                                                                                                |
| Vibration on hands/arms                                          |         | < 2.50 m/s²                                                                                                          |
| Standards compliance  This machine is in compliance with:        |         | European directives: 2006/42/EC- Machinery<br>(revised EN280:2013) - 2004/108/EC (EMC) -<br>2006/95/EC (Low voltage) |