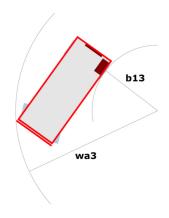

## 100 SC

|                                                                  | 100 SC  | Created on June 16, 2025 at 7:42 PM UTC                                                                              |
|------------------------------------------------------------------|---------|----------------------------------------------------------------------------------------------------------------------|
| Capacities                                                       |         | Metric                                                                                                               |
| Working height                                                   | h21     | 9.70 m                                                                                                               |
| Platform height                                                  | h7      | 7.70 m                                                                                                               |
| Platform capacity                                                | Q       | 680 kg                                                                                                               |
| Max. capacity on the extension deck                              |         | 136 kg                                                                                                               |
| Number of people (indoor / outdoor)                              |         | 4 / 4                                                                                                                |
| Weight and dimensions                                            |         |                                                                                                                      |
| Platform weight*                                                 |         | 3653 kg                                                                                                              |
| Platform dimensions (length x width)                             | lp / ep | 2.79 m x 1.60 m                                                                                                      |
| Platform dimensions with extension (length x width)              |         | 4.31 m x 1.60 m                                                                                                      |
| Overall length                                                   | l1      | 3.76 m                                                                                                               |
| Overall width                                                    | b1      | 1.75 m                                                                                                               |
| Overall height                                                   | h17     | 2.59 m                                                                                                               |
| Overall height (stowed)                                          | h18 *** | 1.92 m                                                                                                               |
| Overall length with platform extension                           | 115     | 4.81 m                                                                                                               |
| External turning radius                                          | Wa3     | 4.60 m                                                                                                               |
| Ground clearance at centre of wheelbase                          | m2      | 0.24 m                                                                                                               |
| Wheelbase                                                        | V       | 2.29 m                                                                                                               |
| Performances                                                     | ,       | 2.25                                                                                                                 |
| Drive speed - stowed                                             |         | 5.60 km/h                                                                                                            |
| Drive speed - raised                                             |         | 0.40 km/h                                                                                                            |
| Raise speed (laden) / Lower speed (laden)                        |         | 36 s / 33 s                                                                                                          |
| Gradeability                                                     |         | 35 %                                                                                                                 |
| Max outrigger leveling front uphill / back uphill                |         | 5.30 ° / 4.20 °                                                                                                      |
| Max outrigger leveling side to side                              |         | 11.70 °                                                                                                              |
| Indoor and outdoor max Tilt Rating (Fore and Aft / Side-to-Side) |         | 3°/2°                                                                                                                |
| Wheels                                                           |         | 0 72                                                                                                                 |
| Tires type                                                       |         | Foam-filled                                                                                                          |
| Drive wheels (front / rear)                                      |         | 2 / 2                                                                                                                |
| Steering wheels (front / rear)                                   |         | 2/2                                                                                                                  |
| Braking wheels (front / rear)                                    |         | 2/2                                                                                                                  |
| Engine/Battery                                                   |         | 272                                                                                                                  |
| Electric engine power rating                                     |         | 2 x 18.50 kW                                                                                                         |
| Engine brand / model                                             |         | Kubota - D1105                                                                                                       |
| Engine norm                                                      |         | Tier 4 final                                                                                                         |
| •                                                                |         | 25 Hp                                                                                                                |
| I.C. Engine power rating Miscellaneous                           |         | 25 нμ                                                                                                                |
| Ground Pressure                                                  |         | 5.14 dan/cm2                                                                                                         |
|                                                                  |         |                                                                                                                      |
| Hydraulic tank capacity                                          |         | 68.10                                                                                                                |
| Fuel tank                                                        |         | 37.90                                                                                                                |
| Sound pressure level (ground workstation)                        |         | 85 dB                                                                                                                |
| Sound pressure level (platform work station) (LpA)               |         | 79 dB                                                                                                                |
| Vibration on hands/arms                                          |         | < 2.50 m/s²                                                                                                          |
| Standards compliance  This machine is in compliance with:        |         | European directives: 2006/42/EC- Machinery<br>(revised EN280:2013) - 2004/108/EC (EMC) -<br>2006/95/EC (Low voltage) |