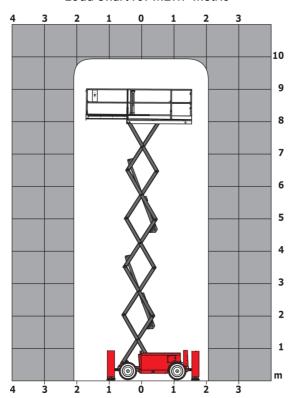

## 100 SC

|                                                                  | 100 SC  | Created on June 16, 2025 at 7:42 PM UTC                                                                              |
|------------------------------------------------------------------|---------|----------------------------------------------------------------------------------------------------------------------|
| Capacities                                                       |         | Metric                                                                                                               |
| Working height                                                   | h21     | 9.70 m                                                                                                               |
| Platform height                                                  | h7      | 7.70 m                                                                                                               |
| Platform capacity                                                | Q       | 680 kg                                                                                                               |
| Max. capacity on the extension deck                              |         | 136 kg                                                                                                               |
| Number of people (indoor / outdoor)                              |         | 4 / 4                                                                                                                |
| Weight and dimensions                                            |         |                                                                                                                      |
| Platform weight*                                                 |         | 3653 kg                                                                                                              |
| Platform dimensions (length x width)                             | lp / ep | 2.79 m x 1.60 m                                                                                                      |
| Platform dimensions with extension (length x width)              |         | 4.31 m x 1.60 m                                                                                                      |
| Overall length                                                   | l1      | 3.76 m                                                                                                               |
| Overall width                                                    | b1      | 1.75 m                                                                                                               |
| Overall height                                                   | h17     | 2.59 m                                                                                                               |
| Overall height (stowed)                                          | h18 *** | 1.92 m                                                                                                               |
| Overall length with platform extension                           | 115     | 4.81 m                                                                                                               |
| External turning radius                                          | Wa3     | 4.60 m                                                                                                               |
| Ground clearance at centre of wheelbase                          | m2      | 0.24 m                                                                                                               |
| Wheelbase                                                        | V       | 2.29 m                                                                                                               |
| Performances                                                     | ,       | 2.25                                                                                                                 |
| Drive speed - stowed                                             |         | 5.60 km/h                                                                                                            |
| Drive speed - raised                                             |         | 0.40 km/h                                                                                                            |
| Raise speed (laden) / Lower speed (laden)                        |         | 36 s / 33 s                                                                                                          |
| Gradeability                                                     |         | 35 %                                                                                                                 |
| Max outrigger leveling front uphill / back uphill                |         | 5.30 ° / 4.20 °                                                                                                      |
| Max outrigger leveling side to side                              |         | 11.70 °                                                                                                              |
| Indoor and outdoor max Tilt Rating (Fore and Aft / Side-to-Side) |         | 3°/2°                                                                                                                |
| Wheels                                                           |         | 0 72                                                                                                                 |
| Tires type                                                       |         | Foam-filled                                                                                                          |
| Drive wheels (front / rear)                                      |         | 2 / 2                                                                                                                |
| Steering wheels (front / rear)                                   |         | 2/2                                                                                                                  |
| Braking wheels (front / rear)                                    |         | 2/2                                                                                                                  |
| Engine/Battery                                                   |         | 272                                                                                                                  |
| Electric engine power rating                                     |         | 2 x 18.50 kW                                                                                                         |
| Engine brand / model                                             |         | Kubota - D1105                                                                                                       |
| Engine norm                                                      |         | Tier 4 final                                                                                                         |
| •                                                                |         | 25 Hp                                                                                                                |
| I.C. Engine power rating Miscellaneous                           |         | 25 нμ                                                                                                                |
| Ground Pressure                                                  |         | 5.14 dan/cm2                                                                                                         |
|                                                                  |         |                                                                                                                      |
| Hydraulic tank capacity                                          |         | 68.10                                                                                                                |
| Fuel tank                                                        |         | 37.90                                                                                                                |
| Sound pressure level (ground workstation)                        |         | 85 dB                                                                                                                |
| Sound pressure level (platform work station) (LpA)               |         | 79 dB                                                                                                                |
| Vibration on hands/arms                                          |         | < 2.50 m/s²                                                                                                          |
| Standards compliance  This machine is in compliance with:        |         | European directives: 2006/42/EC- Machinery<br>(revised EN280:2013) - 2004/108/EC (EMC) -<br>2006/95/EC (Low voltage) |

<sup>\*</sup>Varies according to options and standards of the country to which the machine is delivered \*\*\* With folded guardrail

100 SC - Load chart

Load Chart for MEWP Metric

100 SC - Dimensional drawing