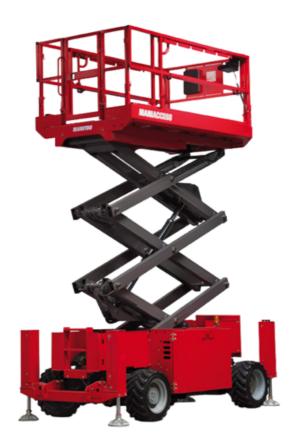

## 100 SC

|                                                                  | 100 SC  | Created on June 16, 2025 at 7:42 PM UTC                                                                              |
|------------------------------------------------------------------|---------|----------------------------------------------------------------------------------------------------------------------|
| Capacities                                                       |         | Metric                                                                                                               |
| Working height                                                   | h21     | 9.70 m                                                                                                               |
| Platform height                                                  | h7      | 7.70 m                                                                                                               |
| Platform capacity                                                | Q       | 680 kg                                                                                                               |
| Max. capacity on the extension deck                              |         | 136 kg                                                                                                               |
| Number of people (indoor / outdoor)                              |         | 4 / 4                                                                                                                |
| Weight and dimensions                                            |         |                                                                                                                      |
| Platform weight*                                                 |         | 3653 kg                                                                                                              |
| Platform dimensions (length x width)                             | lp / ep | 2.79 m x 1.60 m                                                                                                      |
| Platform dimensions with extension (length x width)              |         | 4.31 m x 1.60 m                                                                                                      |
| Overall length                                                   | l1      | 3.76 m                                                                                                               |
| Overall width                                                    | b1      | 1.75 m                                                                                                               |
| Overall height                                                   | h17     | 2.59 m                                                                                                               |
| Overall height (stowed)                                          | h18 *** | 1.92 m                                                                                                               |
| Overall length with platform extension                           | 115     | 4.81 m                                                                                                               |
| External turning radius                                          | Wa3     | 4.60 m                                                                                                               |
| Ground clearance at centre of wheelbase                          | m2      | 0.24 m                                                                                                               |
| Wheelbase                                                        | V       | 2.29 m                                                                                                               |
| Performances                                                     | ,       | 2.25                                                                                                                 |
| Drive speed - stowed                                             |         | 5.60 km/h                                                                                                            |
| Drive speed - raised                                             |         | 0.40 km/h                                                                                                            |
| Raise speed (laden) / Lower speed (laden)                        |         | 36 s / 33 s                                                                                                          |
| Gradeability                                                     |         | 35 %                                                                                                                 |
| Max outrigger leveling front uphill / back uphill                |         | 5.30 ° / 4.20 °                                                                                                      |
| Max outrigger leveling side to side                              |         | 11.70 °                                                                                                              |
| Indoor and outdoor max Tilt Rating (Fore and Aft / Side-to-Side) |         | 3°/2°                                                                                                                |
| Wheels                                                           |         | 0 72                                                                                                                 |
| Tires type                                                       |         | Foam-filled                                                                                                          |
| Drive wheels (front / rear)                                      |         | 2 / 2                                                                                                                |
| Steering wheels (front / rear)                                   |         | 2/2                                                                                                                  |
| Braking wheels (front / rear)                                    |         | 2/2                                                                                                                  |
| Engine/Battery                                                   |         | 272                                                                                                                  |
| Electric engine power rating                                     |         | 2 x 18.50 kW                                                                                                         |
| Engine brand / model                                             |         | Kubota - D1105                                                                                                       |
| Engine norm                                                      |         | Tier 4 final                                                                                                         |
| •                                                                |         | 25 Hp                                                                                                                |
| I.C. Engine power rating Miscellaneous                           |         | 25 нμ                                                                                                                |
| Ground Pressure                                                  |         | 5.14 dan/cm2                                                                                                         |
|                                                                  |         |                                                                                                                      |
| Hydraulic tank capacity                                          |         | 68.10                                                                                                                |
| Fuel tank                                                        |         | 37.90                                                                                                                |
| Sound pressure level (ground workstation)                        |         | 85 dB                                                                                                                |
| Sound pressure level (platform work station) (LpA)               |         | 79 dB                                                                                                                |
| Vibration on hands/arms                                          |         | < 2.50 m/s²                                                                                                          |
| Standards compliance  This machine is in compliance with:        |         | European directives: 2006/42/EC- Machinery<br>(revised EN280:2013) - 2004/108/EC (EMC) -<br>2006/95/EC (Low voltage) |