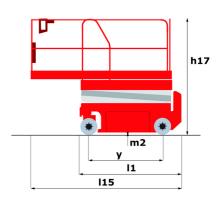

## 100 SC

|                                                                  | 100 SC  | Created on June 16, 2025 at 7:42 PM UTC                                                                              |
|------------------------------------------------------------------|---------|----------------------------------------------------------------------------------------------------------------------|
| Capacities                                                       |         | Metric                                                                                                               |
| Working height                                                   | h21     | 9.70 m                                                                                                               |
| Platform height                                                  | h7      | 7.70 m                                                                                                               |
| Platform capacity                                                | Q       | 680 kg                                                                                                               |
| Max. capacity on the extension deck                              |         | 136 kg                                                                                                               |
| Number of people (indoor / outdoor)                              |         | 4 / 4                                                                                                                |
| Weight and dimensions                                            |         |                                                                                                                      |
| Platform weight*                                                 |         | 3653 kg                                                                                                              |
| Platform dimensions (length x width)                             | lp / ep | 2.79 m x 1.60 m                                                                                                      |
| Platform dimensions with extension (length x width)              |         | 4.31 m x 1.60 m                                                                                                      |
| Overall length                                                   | l1      | 3.76 m                                                                                                               |
| Overall width                                                    | b1      | 1.75 m                                                                                                               |
| Overall height                                                   | h17     | 2.59 m                                                                                                               |
| Overall height (stowed)                                          | h18 *** | 1.92 m                                                                                                               |
| Overall length with platform extension                           | 115     | 4.81 m                                                                                                               |
| External turning radius                                          | Wa3     | 4.60 m                                                                                                               |
| Ground clearance at centre of wheelbase                          | m2      | 0.24 m                                                                                                               |
| Wheelbase                                                        | V       | 2.29 m                                                                                                               |
| Performances                                                     | ,       | 2.25                                                                                                                 |
| Drive speed - stowed                                             |         | 5.60 km/h                                                                                                            |
| Drive speed - raised                                             |         | 0.40 km/h                                                                                                            |
| Raise speed (laden) / Lower speed (laden)                        |         | 36 s / 33 s                                                                                                          |
| Gradeability                                                     |         | 35 %                                                                                                                 |
| Max outrigger leveling front uphill / back uphill                |         | 5.30 ° / 4.20 °                                                                                                      |
| Max outrigger leveling side to side                              |         | 11.70 °                                                                                                              |
| Indoor and outdoor max Tilt Rating (Fore and Aft / Side-to-Side) |         | 3°/2°                                                                                                                |
| Wheels                                                           |         | 0 72                                                                                                                 |
| Tires type                                                       |         | Foam-filled                                                                                                          |
| Drive wheels (front / rear)                                      |         | 2 / 2                                                                                                                |
| Steering wheels (front / rear)                                   |         | 2/2                                                                                                                  |
| Braking wheels (front / rear)                                    |         | 2/2                                                                                                                  |
| Engine/Battery                                                   |         | 272                                                                                                                  |
| Electric engine power rating                                     |         | 2 x 18.50 kW                                                                                                         |
| Engine brand / model                                             |         | Kubota - D1105                                                                                                       |
| Engine norm                                                      |         | Tier 4 final                                                                                                         |
| •                                                                |         | 25 Hp                                                                                                                |
| I.C. Engine power rating Miscellaneous                           |         | 25 нμ                                                                                                                |
| Ground Pressure                                                  |         | 5.14 dan/cm2                                                                                                         |
|                                                                  |         |                                                                                                                      |
| Hydraulic tank capacity                                          |         | 68.10                                                                                                                |
| Fuel tank                                                        |         | 37.90                                                                                                                |
| Sound pressure level (ground workstation)                        |         | 85 dB                                                                                                                |
| Sound pressure level (platform work station) (LpA)               |         | 79 dB                                                                                                                |
| Vibration on hands/arms                                          |         | < 2.50 m/s²                                                                                                          |
| Standards compliance  This machine is in compliance with:        |         | European directives: 2006/42/EC- Machinery<br>(revised EN280:2013) - 2004/108/EC (EMC) -<br>2006/95/EC (Low voltage) |

<sup>\*</sup>Varies according to options and standards of the country to which the machine is delivered \*\*\* With folded guardrail

100 SC - Load chart

Load Chart for MEWP Metric

100 SC - Dimensional drawing