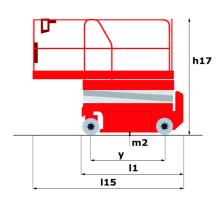

## 100 SC

|                                                                  | 100 SC  | Created on May 30, 2025 at 1:06 AM UT                                                                                |
|------------------------------------------------------------------|---------|----------------------------------------------------------------------------------------------------------------------|
| Capacities                                                       |         | Metric                                                                                                               |
| Working height                                                   | h21     | 9.70 m                                                                                                               |
| Platform height                                                  | h7      | 7.70 m                                                                                                               |
| Platform capacity                                                | Q       | 680 kg                                                                                                               |
| Max. capacity on the extension deck                              | ,       | 136 kg                                                                                                               |
| Number of people (indoor / outdoor)                              |         | 4 / 4                                                                                                                |
| Weight and dimensions                                            |         | ·                                                                                                                    |
| Platform weight*                                                 |         | 3653 kg                                                                                                              |
| Platform dimensions (length x width)                             | lp / ep | 2.79 m x 1.60 m                                                                                                      |
| Platform dimensions with extension (length x width)              | 1,7.2   | 4.31 m x 1.60 m                                                                                                      |
| Overall length                                                   | l1      | 3.76 m                                                                                                               |
| Overall width                                                    | b1      | 1.75 m                                                                                                               |
| Overall height                                                   | h17     | 2.59 m                                                                                                               |
| Overall height (stowed)                                          | h18 *** | 1.92 m                                                                                                               |
| Overall length with platform extension                           | l15     | 4.81 m                                                                                                               |
| External turning radius                                          | Wa3     | 4.60 m                                                                                                               |
| Ground clearance at centre of wheelbase                          | m2      | 0.24 m                                                                                                               |
| Wheelbase                                                        | y       | 2.29 m                                                                                                               |
| Performances                                                     | у       | 2.25 111                                                                                                             |
| Drive speed - stowed                                             |         | 5.60 km/h                                                                                                            |
| Drive speed - raised                                             |         | 0.40 km/h                                                                                                            |
| Raise speed (laden) / Lower speed (laden)                        |         | 36 s / 33 s                                                                                                          |
| Gradeability                                                     |         | 35 %                                                                                                                 |
| •                                                                |         | 5.30 ° / 4.20 °                                                                                                      |
| Max outrigger leveling front uphill / back uphill                |         | 5.30 / 4.20<br>11.70 °                                                                                               |
| Max outrigger leveling side to side                              |         |                                                                                                                      |
| Indoor and outdoor max Tilt Rating (Fore and Aft / Side-to-Side) |         | 3 ° / 2 °                                                                                                            |
| Wheels                                                           |         | Farm filled                                                                                                          |
| Tires type                                                       |         | Foam-filled                                                                                                          |
| Drive wheels (front / rear)                                      |         | 2 / 2                                                                                                                |
| Steering wheels (front / rear)                                   |         | 2 / 0                                                                                                                |
| Braking wheels (front / rear)                                    |         | 2 / 2                                                                                                                |
| Engine/Battery                                                   |         |                                                                                                                      |
| Electric engine power rating                                     |         | 2 x 18.50 kW                                                                                                         |
| Engine brand / model                                             |         | Kubota - D1105                                                                                                       |
| Engine norm                                                      |         | Tier 4 final                                                                                                         |
| I.C. Engine power rating                                         |         | 25 Hp                                                                                                                |
| Miscellaneous                                                    |         |                                                                                                                      |
| Ground Pressure                                                  |         | 5.14 dan/cm2                                                                                                         |
| Hydraulic tank capacity                                          |         | 68.10 I                                                                                                              |
| Fuel tank                                                        |         | 37.90 l                                                                                                              |
| Sound pressure level (ground workstation)                        |         | 85 dB                                                                                                                |
| Sound pressure level (platform work station) (LpA)               |         | 79 dB                                                                                                                |
| Vibration on hands/arms                                          |         | < 2.50 m/s <sup>2</sup>                                                                                              |
| Standards compliance                                             |         |                                                                                                                      |
| This machine is in compliance with:                              |         | European directives: 2006/42/EC- Machinery<br>(revised EN280:2013) - 2004/108/EC (EMC) -<br>2006/95/EC (Low voltage) |

<sup>\*</sup>Varies according to options and standards of the country to which the machine is delivered \*\*\* With folded guardrail

100 SC - Load chart

Load Chart for MEWP Metric

100 SC - Dimensional drawing