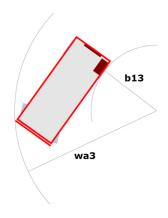

## 100 SC

|                                                                  | 100 SC  | Created on May 30, 2025 at 1:06 AM UT                                                                                |
|------------------------------------------------------------------|---------|----------------------------------------------------------------------------------------------------------------------|
| Capacities                                                       |         | Metric                                                                                                               |
| Working height                                                   | h21     | 9.70 m                                                                                                               |
| Platform height                                                  | h7      | 7.70 m                                                                                                               |
| Platform capacity                                                | Q       | 680 kg                                                                                                               |
| Max. capacity on the extension deck                              | ,       | 136 kg                                                                                                               |
| Number of people (indoor / outdoor)                              |         | 4 / 4                                                                                                                |
| Weight and dimensions                                            |         | ·                                                                                                                    |
| Platform weight*                                                 |         | 3653 kg                                                                                                              |
| Platform dimensions (length x width)                             | lp / ep | 2.79 m x 1.60 m                                                                                                      |
| Platform dimensions with extension (length x width)              | 1,7.2   | 4.31 m x 1.60 m                                                                                                      |
| Overall length                                                   | l1      | 3.76 m                                                                                                               |
| Overall width                                                    | b1      | 1.75 m                                                                                                               |
| Overall height                                                   | h17     | 2.59 m                                                                                                               |
| Overall height (stowed)                                          | h18 *** | 1.92 m                                                                                                               |
| Overall length with platform extension                           | l15     | 4.81 m                                                                                                               |
| External turning radius                                          | Wa3     | 4.60 m                                                                                                               |
| Ground clearance at centre of wheelbase                          | m2      | 0.24 m                                                                                                               |
| Wheelbase                                                        | y       | 2.29 m                                                                                                               |
| Performances                                                     | у       | 2.25 111                                                                                                             |
| Drive speed - stowed                                             |         | 5.60 km/h                                                                                                            |
| Drive speed - raised                                             |         | 0.40 km/h                                                                                                            |
| Raise speed (laden) / Lower speed (laden)                        |         | 36 s / 33 s                                                                                                          |
| Gradeability                                                     |         | 35 %                                                                                                                 |
| •                                                                |         | 5.30 ° / 4.20 °                                                                                                      |
| Max outrigger leveling front uphill / back uphill                |         | 5.30 / 4.20<br>11.70 °                                                                                               |
| Max outrigger leveling side to side                              |         |                                                                                                                      |
| Indoor and outdoor max Tilt Rating (Fore and Aft / Side-to-Side) |         | 3 ° / 2 °                                                                                                            |
| Wheels                                                           |         | Farm filled                                                                                                          |
| Tires type                                                       |         | Foam-filled                                                                                                          |
| Drive wheels (front / rear)                                      |         | 2 / 2                                                                                                                |
| Steering wheels (front / rear)                                   |         | 2 / 0                                                                                                                |
| Braking wheels (front / rear)                                    |         | 2 / 2                                                                                                                |
| Engine/Battery                                                   |         |                                                                                                                      |
| Electric engine power rating                                     |         | 2 x 18.50 kW                                                                                                         |
| Engine brand / model                                             |         | Kubota - D1105                                                                                                       |
| Engine norm                                                      |         | Tier 4 final                                                                                                         |
| I.C. Engine power rating                                         |         | 25 Hp                                                                                                                |
| Miscellaneous                                                    |         |                                                                                                                      |
| Ground Pressure                                                  |         | 5.14 dan/cm2                                                                                                         |
| Hydraulic tank capacity                                          |         | 68.10 I                                                                                                              |
| Fuel tank                                                        |         | 37.90 l                                                                                                              |
| Sound pressure level (ground workstation)                        |         | 85 dB                                                                                                                |
| Sound pressure level (platform work station) (LpA)               |         | 79 dB                                                                                                                |
| Vibration on hands/arms                                          |         | < 2.50 m/s <sup>2</sup>                                                                                              |
| Standards compliance                                             |         |                                                                                                                      |
| This machine is in compliance with:                              |         | European directives: 2006/42/EC- Machinery<br>(revised EN280:2013) - 2004/108/EC (EMC) -<br>2006/95/EC (Low voltage) |