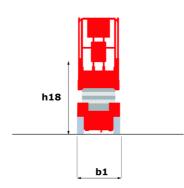

## 100 SC

|                                                                  | 100 SC  | Created on May 30, 2025 at 1:06 AM UT                                                                                |
|------------------------------------------------------------------|---------|----------------------------------------------------------------------------------------------------------------------|
| Capacities                                                       |         | Metric                                                                                                               |
| Working height                                                   | h21     | 9.70 m                                                                                                               |
| Platform height                                                  | h7      | 7.70 m                                                                                                               |
| Platform capacity                                                | Q       | 680 kg                                                                                                               |
| Max. capacity on the extension deck                              | ,       | 136 kg                                                                                                               |
| Number of people (indoor / outdoor)                              |         | 4 / 4                                                                                                                |
| Weight and dimensions                                            |         | ·                                                                                                                    |
| Platform weight*                                                 |         | 3653 kg                                                                                                              |
| Platform dimensions (length x width)                             | lp / ep | 2.79 m x 1.60 m                                                                                                      |
| Platform dimensions with extension (length x width)              | 1,7.2   | 4.31 m x 1.60 m                                                                                                      |
| Overall length                                                   | l1      | 3.76 m                                                                                                               |
| Overall width                                                    | b1      | 1.75 m                                                                                                               |
| Overall height                                                   | h17     | 2.59 m                                                                                                               |
| Overall height (stowed)                                          | h18 *** | 1.92 m                                                                                                               |
| Overall length with platform extension                           | l15     | 4.81 m                                                                                                               |
| External turning radius                                          | Wa3     | 4.60 m                                                                                                               |
| Ground clearance at centre of wheelbase                          | m2      | 0.24 m                                                                                                               |
| Wheelbase                                                        | y       | 2.29 m                                                                                                               |
| Performances                                                     | у       | 2.25 111                                                                                                             |
| Drive speed - stowed                                             |         | 5.60 km/h                                                                                                            |
| Drive speed - raised                                             |         | 0.40 km/h                                                                                                            |
| Raise speed (laden) / Lower speed (laden)                        |         | 36 s / 33 s                                                                                                          |
| Gradeability                                                     |         | 35 %                                                                                                                 |
| •                                                                |         | 5.30 ° / 4.20 °                                                                                                      |
| Max outrigger leveling front uphill / back uphill                |         | 5.30 / 4.20<br>11.70 °                                                                                               |
| Max outrigger leveling side to side                              |         |                                                                                                                      |
| Indoor and outdoor max Tilt Rating (Fore and Aft / Side-to-Side) |         | 3 ° / 2 °                                                                                                            |
| Wheels                                                           |         | Farm filled                                                                                                          |
| Tires type                                                       |         | Foam-filled                                                                                                          |
| Drive wheels (front / rear)                                      |         | 2 / 2                                                                                                                |
| Steering wheels (front / rear)                                   |         | 2 / 0                                                                                                                |
| Braking wheels (front / rear)                                    |         | 2 / 2                                                                                                                |
| Engine/Battery                                                   |         |                                                                                                                      |
| Electric engine power rating                                     |         | 2 x 18.50 kW                                                                                                         |
| Engine brand / model                                             |         | Kubota - D1105                                                                                                       |
| Engine norm                                                      |         | Tier 4 final                                                                                                         |
| I.C. Engine power rating                                         |         | 25 Hp                                                                                                                |
| Miscellaneous                                                    |         |                                                                                                                      |
| Ground Pressure                                                  |         | 5.14 dan/cm2                                                                                                         |
| Hydraulic tank capacity                                          |         | 68.10 I                                                                                                              |
| Fuel tank                                                        |         | 37.90 l                                                                                                              |
| Sound pressure level (ground workstation)                        |         | 85 dB                                                                                                                |
| Sound pressure level (platform work station) (LpA)               |         | 79 dB                                                                                                                |
| Vibration on hands/arms                                          |         | < 2.50 m/s <sup>2</sup>                                                                                              |
| Standards compliance                                             |         |                                                                                                                      |
| This machine is in compliance with:                              |         | European directives: 2006/42/EC- Machinery<br>(revised EN280:2013) - 2004/108/EC (EMC) -<br>2006/95/EC (Low voltage) |