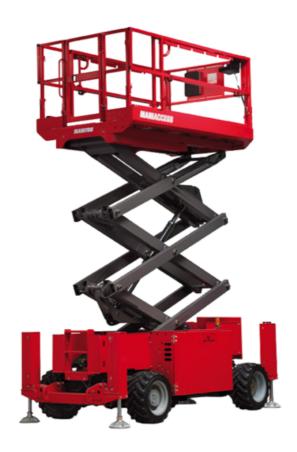

Technical sheet:

## 100 SC

|                                                                  | 100 SC  | Created on May 30, 2025 at 1:06 AM UT                                                                                |
|------------------------------------------------------------------|---------|----------------------------------------------------------------------------------------------------------------------|
| Capacities                                                       |         | Metric                                                                                                               |
| Working height                                                   | h21     | 9.70 m                                                                                                               |
| Platform height                                                  | h7      | 7.70 m                                                                                                               |
| Platform capacity                                                | Q       | 680 kg                                                                                                               |
| Max. capacity on the extension deck                              | ,       | 136 kg                                                                                                               |
| Number of people (indoor / outdoor)                              |         | 4 / 4                                                                                                                |
| Weight and dimensions                                            |         | ·                                                                                                                    |
| Platform weight*                                                 |         | 3653 kg                                                                                                              |
| Platform dimensions (length x width)                             | lp / ep | 2.79 m x 1.60 m                                                                                                      |
| Platform dimensions with extension (length x width)              | 1,7.2   | 4.31 m x 1.60 m                                                                                                      |
| Overall length                                                   | l1      | 3.76 m                                                                                                               |
| Overall width                                                    | b1      | 1.75 m                                                                                                               |
| Overall height                                                   | h17     | 2.59 m                                                                                                               |
| Overall height (stowed)                                          | h18 *** | 1.92 m                                                                                                               |
| Overall length with platform extension                           | l15     | 4.81 m                                                                                                               |
| External turning radius                                          | Wa3     | 4.60 m                                                                                                               |
| Ground clearance at centre of wheelbase                          | m2      | 0.24 m                                                                                                               |
| Wheelbase                                                        | y       | 2.29 m                                                                                                               |
| Performances                                                     | у       | 2.25 111                                                                                                             |
| Drive speed - stowed                                             |         | 5.60 km/h                                                                                                            |
| Drive speed - raised                                             |         | 0.40 km/h                                                                                                            |
| Raise speed (laden) / Lower speed (laden)                        |         | 36 s / 33 s                                                                                                          |
| Gradeability                                                     |         | 35 %                                                                                                                 |
| •                                                                |         | 5.30 ° / 4.20 °                                                                                                      |
| Max outrigger leveling front uphill / back uphill                |         | 5.30 / 4.20<br>11.70 °                                                                                               |
| Max outrigger leveling side to side                              |         |                                                                                                                      |
| Indoor and outdoor max Tilt Rating (Fore and Aft / Side-to-Side) |         | 3 ° / 2 °                                                                                                            |
| Wheels                                                           |         | Farm filled                                                                                                          |
| Tires type                                                       |         | Foam-filled                                                                                                          |
| Drive wheels (front / rear)                                      |         | 2 / 2                                                                                                                |
| Steering wheels (front / rear)                                   |         | 2 / 0                                                                                                                |
| Braking wheels (front / rear)                                    |         | 2 / 2                                                                                                                |
| Engine/Battery                                                   |         |                                                                                                                      |
| Electric engine power rating                                     |         | 2 x 18.50 kW                                                                                                         |
| Engine brand / model                                             |         | Kubota - D1105                                                                                                       |
| Engine norm                                                      |         | Tier 4 final                                                                                                         |
| I.C. Engine power rating                                         |         | 25 Hp                                                                                                                |
| Miscellaneous                                                    |         |                                                                                                                      |
| Ground Pressure                                                  |         | 5.14 dan/cm2                                                                                                         |
| Hydraulic tank capacity                                          |         | 68.10 I                                                                                                              |
| Fuel tank                                                        |         | 37.90 l                                                                                                              |
| Sound pressure level (ground workstation)                        |         | 85 dB                                                                                                                |
| Sound pressure level (platform work station) (LpA)               |         | 79 dB                                                                                                                |
| Vibration on hands/arms                                          |         | < 2.50 m/s <sup>2</sup>                                                                                              |
| Standards compliance                                             |         |                                                                                                                      |
| This machine is in compliance with:                              |         | European directives: 2006/42/EC- Machinery<br>(revised EN280:2013) - 2004/108/EC (EMC) -<br>2006/95/EC (Low voltage) |