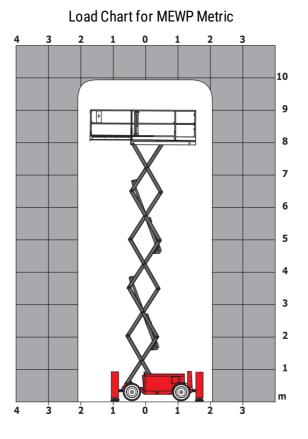

Technical sheet :

|                                                     | 100 sc Created | l on May 20, 2024 at 10:12:02 PM L                                                                                   |
|-----------------------------------------------------|----------------|----------------------------------------------------------------------------------------------------------------------|
| Capacities                                          |                | Metric                                                                                                               |
| Working height                                      | h21            | 9.70 m                                                                                                               |
| Platform height                                     | h7             | 7.70 m                                                                                                               |
| Platform capacity                                   | Q              | 680 kg                                                                                                               |
| Aax. capacity on the extension deck                 |                | 136 kg                                                                                                               |
| lumber of people (indoor / outdoor)                 |                | 4/4                                                                                                                  |
| Veight and dimensions                               |                |                                                                                                                      |
| Patform weight*                                     |                | 3653 kg                                                                                                              |
| Platform dimensions (length x width)                | lp / ep        | 2.79 m x 1.60 m                                                                                                      |
| Platform dimensions with extension (length x width) |                | 4.31 m x 1.60 m                                                                                                      |
| Dverall length                                      | 1              | 3.76 m                                                                                                               |
| Dverall width                                       | b1             | 1.75 m                                                                                                               |
| Dverall height                                      | h17            | 2.59 m                                                                                                               |
| )verall height (stowed)                             | h18            | 1.92 m                                                                                                               |
| Dverall length with platform extension              | 115            | 4.81 m                                                                                                               |
| External turning radius                             | Wa3            | 4.60 m                                                                                                               |
| Ground clearance at centre of wheelbase             | m2             | 0.24 m                                                                                                               |
| Vheelbase                                           | v              | 2.29 m                                                                                                               |
| Performances                                        | ,              | 2.27 m                                                                                                               |
| Irive speed - stowed                                |                | 5.60 km/h                                                                                                            |
| Drive speed - raised                                |                | 0.40 km/h                                                                                                            |
| Raise speed (laden) / Lower speed (laden)           |                | 36 s / 33 s                                                                                                          |
| Gradeability                                        |                | 35 %                                                                                                                 |
| Aax outrigger leveling front uphill / back uphill   |                | 5.30 ° / 4.20 °                                                                                                      |
| Max outrigger leveling side to side                 |                | 11.70 °                                                                                                              |
| Permissible leveling (front / side)                 |                | 3°/2°                                                                                                                |
| Wheels                                              |                | 3 / 2                                                                                                                |
|                                                     |                | Foam-filled                                                                                                          |
| ires type                                           |                | 2 / 2                                                                                                                |
| Drive wheels (front / rear)                         |                |                                                                                                                      |
| Steering wheels (front / rear)                      |                | 2/0                                                                                                                  |
| Braking wheels (front / rear)                       |                | 2 / 2                                                                                                                |
| ngine/Battery                                       |                | 2 x 18.50 kW                                                                                                         |
| Electric engine power rating                        |                | 2 x 18.50 kW<br>Kubota - D1105                                                                                       |
| ingine brand / model                                |                |                                                                                                                      |
| Engine norm                                         |                | Tier 4 final                                                                                                         |
| .C. Engine power rating                             |                | 25 Hp                                                                                                                |
| Miscellaneous                                       |                | 5 14 day (ave)                                                                                                       |
| Sround Pressure                                     |                | 5.14 dan/cm2<br>68.10 l                                                                                              |
| łydraulic oil tank capacity                         |                |                                                                                                                      |
|                                                     |                | 37.90 l                                                                                                              |
| Sound pressure level (ground workstation)           |                | 85 dB                                                                                                                |
| Sound pressure level (platform work station)        |                | 79 dB                                                                                                                |
| /ibration on hands/arms                             |                | < 2.50 m/s²                                                                                                          |
| Standards compliance                                |                |                                                                                                                      |
| This machine is in compliance with:                 |                | European directives: 2006/42/EC- Machinery<br>(revised EN280:2013) - 2004/108/EC (EMC) -<br>2006/95/EC (Low voltage) |

\*Varies according to options and standards of the country to which the machine is delivered  $\star\star$  With folded guardrail

100 SC - Dimensional drawing