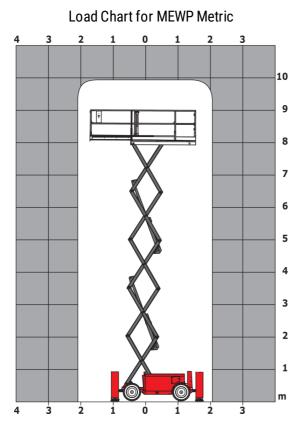

Technical sheet :

| Capacities                                         |         | Metric                                                                                                            |
|----------------------------------------------------|---------|-------------------------------------------------------------------------------------------------------------------|
| Norking height                                     | h21     | 9.70 m                                                                                                            |
| latform height                                     | h7      | 7.70 m                                                                                                            |
| latform capacity                                   | Q       | 680 kg                                                                                                            |
| lax capacity on the extension deck                 | ų       | 136 kg                                                                                                            |
| lumber of people (indoor / outdoor)                |         | 4 / 4                                                                                                             |
|                                                    |         | 4/4                                                                                                               |
| /eight and dimensions<br>latform weight*           |         | 3653 kg                                                                                                           |
| 5                                                  | In Low  | 3                                                                                                                 |
| latform dimensions (length x width)                | lp / ep | 2.79 m x 1.60 m                                                                                                   |
| latform dimensions with extension (length x width) |         | 4.31 m x 1.60 m                                                                                                   |
| Iverall length                                     | 11      | 3.76 m                                                                                                            |
| verall width                                       | b1      | 1.75 m                                                                                                            |
| )verall height                                     | h17     | 2.59 m                                                                                                            |
| Overall height (stowed)                            | h18     | 1.92 m                                                                                                            |
| verall length with platform extension              | 115     | 4.81 m                                                                                                            |
| External turning radius                            | Wa3     | 4.60 m                                                                                                            |
| Ground clearance at centre of wheelbase            | m2      | 0.24 m                                                                                                            |
| Vheelbase                                          | у       | 2.29 m                                                                                                            |
| Performances                                       |         |                                                                                                                   |
| Drive speed - stowed                               |         | 5.60 km/h                                                                                                         |
| )rive speed - raised                               |         | 0.40 km/h                                                                                                         |
| Raise speed (laden) / Lower speed (laden)          |         | 36 s / 33 s                                                                                                       |
| Gradeability                                       |         | 35 %                                                                                                              |
| Max outrigger leveling front uphill / back uphill  |         | 5.30 ° / 4.20 °                                                                                                   |
| Max outrigger leveling side to side                |         | 11.70 °                                                                                                           |
| Permissible leveling (front / side)                |         | 3°/2°                                                                                                             |
| Wheels                                             |         |                                                                                                                   |
| Fires type                                         |         | Foam-filled                                                                                                       |
| Drive wheels (front / rear)                        |         | 2/2                                                                                                               |
| Steering wheels (front / rear)                     |         | 2/0                                                                                                               |
| Braking wheels (front / rear)                      |         | 2/2                                                                                                               |
| Engine/Battery                                     |         |                                                                                                                   |
| Electric engine power rating                       |         | 2 x 18.50 kW                                                                                                      |
| Engine brand / model                               |         | Kubota - D1105                                                                                                    |
| -                                                  |         | Tier 4 final                                                                                                      |
| Engine norm                                        |         |                                                                                                                   |
| .C. Engine power rating                            |         | 25 Hp                                                                                                             |
| Miscellaneous                                      |         |                                                                                                                   |
| Sround Pressure                                    |         | 5.14 dan/cm2                                                                                                      |
| łydraulic tank capacity                            |         | 68.10 l                                                                                                           |
| uel tank                                           |         | 37.90 l                                                                                                           |
| Sound pressure level (ground workstation)          |         | 85 dB                                                                                                             |
| Sound pressure level (platform work station)       |         | 79 dB                                                                                                             |
| /ibration on hands/arms                            |         | < 2.50 m/s²                                                                                                       |
| Standards compliance                               |         |                                                                                                                   |
| This machine is in compliance with:                |         | European directives: 2006/42/EC- Machinen<br>(revised EN280:2013) - 2004/108/EC (EMC)<br>2006/95/EC (Low voltage) |

\*Varies according to options and standards of the country to which the machine is delivered  $\ast\ast$  With folded guardrail

100 SC - Dimensional drawing