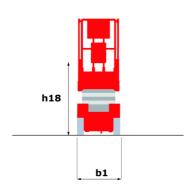

## 100 SC

|                                                           | 100 SC UR | 100 sc Created on May 4, 2024 at 11:03:50 AM 01 C                                                                    |  |
|-----------------------------------------------------------|-----------|----------------------------------------------------------------------------------------------------------------------|--|
| Capacities                                                |           | Metric                                                                                                               |  |
| Working height                                            | h21       | 9.70 m                                                                                                               |  |
| Platform height                                           | h7        | 7.70 m                                                                                                               |  |
| Platform capacity                                         | Q         | 680 kg                                                                                                               |  |
| Max. capacity on the extension deck                       |           | 136 kg                                                                                                               |  |
| Number of people (indoor / outdoor)                       |           | 4 / 4                                                                                                                |  |
| Weight and dimensions                                     |           |                                                                                                                      |  |
| Platform weight*                                          |           | 3653 kg                                                                                                              |  |
| Platform dimensions (length x width)                      | lp / ep   | 2.79 m x 1.60 m                                                                                                      |  |
| Platform dimensions with extension (length x width)       |           | 4.31 m x 1.60 m                                                                                                      |  |
| Overall length                                            | l1        | 3.76 m                                                                                                               |  |
| Overall width                                             | b1        | 1.75 m                                                                                                               |  |
| Overall height                                            | h17       | 2.59 m                                                                                                               |  |
| Overall height (stowed)                                   | h18       | 1.92 m                                                                                                               |  |
| Overall length with platform extension                    | 115       | 4.81 m                                                                                                               |  |
| External turning radius                                   | Wa3       | 4.60 m                                                                                                               |  |
| Ground clearance at centre of wheelbase                   | m2        | 0.24 m                                                                                                               |  |
| Wheelbase                                                 | V         | 2.29 m                                                                                                               |  |
| Performances                                              | ,         | 2.27                                                                                                                 |  |
| Drive speed - stowed                                      |           | 5.60 km/h                                                                                                            |  |
| Drive speed - raised                                      |           | 0.40 km/h                                                                                                            |  |
| Raise speed (laden) / Lower speed (laden)                 |           | 36 s / 33 s                                                                                                          |  |
| Gradeability                                              |           | 35 %                                                                                                                 |  |
| Max outrigger leveling front uphill / back uphill         |           | 5.30 ° / 4.20 °                                                                                                      |  |
| Max outrigger leveling side to side                       |           | 11.70 °                                                                                                              |  |
| Permissible leveling (front / side)                       |           | 3°/2°                                                                                                                |  |
| Wheels                                                    |           | <b>3</b> / <b>2</b>                                                                                                  |  |
| Tires type                                                |           | Foam-filled                                                                                                          |  |
| Drive wheels (front / rear)                               |           | 2 / 2                                                                                                                |  |
| Steering wheels (front / rear)                            |           | 2/0                                                                                                                  |  |
| Braking wheels (front / rear)                             |           | 2/2                                                                                                                  |  |
| Engine/Battery                                            |           | 2/2                                                                                                                  |  |
| Electric engine power rating                              |           | 2 x 18.50 kW                                                                                                         |  |
| Engine brand / model                                      |           | Kubota - D1105                                                                                                       |  |
| Engine norm                                               |           | Tier 4 final                                                                                                         |  |
| I.C. Engine power rating                                  |           | 25 Hp                                                                                                                |  |
| Miscellaneous                                             |           | 2311þ                                                                                                                |  |
| Ground Pressure                                           |           | 5.14 dan/cm2                                                                                                         |  |
| Hydraulic tank capacity                                   |           | 68.10 l                                                                                                              |  |
|                                                           |           | 37.90                                                                                                                |  |
| Fuel tank  Sound process level (ground workstation)       |           | 37.90 I<br>85 dB                                                                                                     |  |
| Sound pressure level (ground workstation)                 |           | 85 dB<br>79 dB                                                                                                       |  |
| Sound pressure level (platform work station)              |           | < 2.50 m/s²                                                                                                          |  |
| Vibration on hands/arms                                   |           | < 2.50 M/S <sup>2</sup>                                                                                              |  |
| Standards compliance  This machine is in compliance with: |           | European directives: 2006/42/EC- Machinery<br>(revised EN280:2013) - 2004/108/EC (EMC) -<br>2006/95/EC (Low voltage) |  |