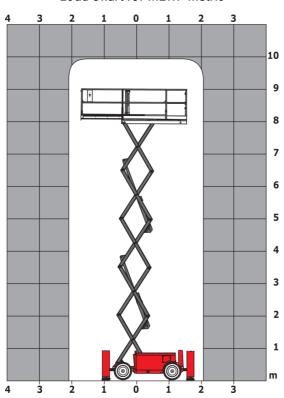

## 100 SC

|                                                           | 100 SC UR | 100 sc Created on May 4, 2024 at 11:03:50 AM 01 C                                                                    |  |
|-----------------------------------------------------------|-----------|----------------------------------------------------------------------------------------------------------------------|--|
| Capacities                                                |           | Metric                                                                                                               |  |
| Working height                                            | h21       | 9.70 m                                                                                                               |  |
| Platform height                                           | h7        | 7.70 m                                                                                                               |  |
| Platform capacity                                         | Q         | 680 kg                                                                                                               |  |
| Max. capacity on the extension deck                       |           | 136 kg                                                                                                               |  |
| Number of people (indoor / outdoor)                       |           | 4 / 4                                                                                                                |  |
| Weight and dimensions                                     |           |                                                                                                                      |  |
| Platform weight*                                          |           | 3653 kg                                                                                                              |  |
| Platform dimensions (length x width)                      | lp / ep   | 2.79 m x 1.60 m                                                                                                      |  |
| Platform dimensions with extension (length x width)       |           | 4.31 m x 1.60 m                                                                                                      |  |
| Overall length                                            | l1        | 3.76 m                                                                                                               |  |
| Overall width                                             | b1        | 1.75 m                                                                                                               |  |
| Overall height                                            | h17       | 2.59 m                                                                                                               |  |
| Overall height (stowed)                                   | h18       | 1.92 m                                                                                                               |  |
| Overall length with platform extension                    | 115       | 4.81 m                                                                                                               |  |
| External turning radius                                   | Wa3       | 4.60 m                                                                                                               |  |
| Ground clearance at centre of wheelbase                   | m2        | 0.24 m                                                                                                               |  |
| Wheelbase                                                 | V         | 2.29 m                                                                                                               |  |
| Performances                                              | ,         | 2.27                                                                                                                 |  |
| Drive speed - stowed                                      |           | 5.60 km/h                                                                                                            |  |
| Drive speed - raised                                      |           | 0.40 km/h                                                                                                            |  |
| Raise speed (laden) / Lower speed (laden)                 |           | 36 s / 33 s                                                                                                          |  |
| Gradeability                                              |           | 35 %                                                                                                                 |  |
| Max outrigger leveling front uphill / back uphill         |           | 5.30 ° / 4.20 °                                                                                                      |  |
| Max outrigger leveling side to side                       |           | 11.70 °                                                                                                              |  |
| Permissible leveling (front / side)                       |           | 3°/2°                                                                                                                |  |
| Wheels                                                    |           | <b>3</b> / <b>2</b>                                                                                                  |  |
| Tires type                                                |           | Foam-filled                                                                                                          |  |
| Drive wheels (front / rear)                               |           | 2 / 2                                                                                                                |  |
| Steering wheels (front / rear)                            |           | 2/0                                                                                                                  |  |
| Braking wheels (front / rear)                             |           | 2/2                                                                                                                  |  |
| Engine/Battery                                            |           | 2/2                                                                                                                  |  |
| Electric engine power rating                              |           | 2 x 18.50 kW                                                                                                         |  |
| Engine brand / model                                      |           | Kubota - D1105                                                                                                       |  |
| Engine norm                                               |           | Tier 4 final                                                                                                         |  |
| I.C. Engine power rating                                  |           | 25 Hp                                                                                                                |  |
| Miscellaneous                                             |           | 2311þ                                                                                                                |  |
| Ground Pressure                                           |           | 5.14 dan/cm2                                                                                                         |  |
| Hydraulic tank capacity                                   |           | 68.10 l                                                                                                              |  |
|                                                           |           | 37.90                                                                                                                |  |
| Fuel tank  Sound process level (ground workstation)       |           | 37.90 I<br>85 dB                                                                                                     |  |
| Sound pressure level (ground workstation)                 |           | 85 dB<br>79 dB                                                                                                       |  |
| Sound pressure level (platform work station)              |           | < 2.50 m/s²                                                                                                          |  |
| Vibration on hands/arms                                   |           | < 2.50 M/S <sup>2</sup>                                                                                              |  |
| Standards compliance  This machine is in compliance with: |           | European directives: 2006/42/EC- Machinery<br>(revised EN280:2013) - 2004/108/EC (EMC) -<br>2006/95/EC (Low voltage) |  |

<sup>\*</sup>Varies according to options and standards of the country to which the machine is delivered \*\* With folded guardrail

100 SC - Load chart

Load Chart for MEWP Metric

100 SC - Dimensional drawing