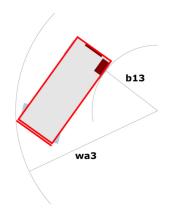

## 100 SC

|                                                           | 100 SC UR | 100 sc Created on May 4, 2024 at 11:03:50 AM 01 C                                                                    |  |
|-----------------------------------------------------------|-----------|----------------------------------------------------------------------------------------------------------------------|--|
| Capacities                                                |           | Metric                                                                                                               |  |
| Working height                                            | h21       | 9.70 m                                                                                                               |  |
| Platform height                                           | h7        | 7.70 m                                                                                                               |  |
| Platform capacity                                         | Q         | 680 kg                                                                                                               |  |
| Max. capacity on the extension deck                       |           | 136 kg                                                                                                               |  |
| Number of people (indoor / outdoor)                       |           | 4 / 4                                                                                                                |  |
| Weight and dimensions                                     |           |                                                                                                                      |  |
| Platform weight*                                          |           | 3653 kg                                                                                                              |  |
| Platform dimensions (length x width)                      | lp / ep   | 2.79 m x 1.60 m                                                                                                      |  |
| Platform dimensions with extension (length x width)       |           | 4.31 m x 1.60 m                                                                                                      |  |
| Overall length                                            | l1        | 3.76 m                                                                                                               |  |
| Overall width                                             | b1        | 1.75 m                                                                                                               |  |
| Overall height                                            | h17       | 2.59 m                                                                                                               |  |
| Overall height (stowed)                                   | h18       | 1.92 m                                                                                                               |  |
| Overall length with platform extension                    | 115       | 4.81 m                                                                                                               |  |
| External turning radius                                   | Wa3       | 4.60 m                                                                                                               |  |
| Ground clearance at centre of wheelbase                   | m2        | 0.24 m                                                                                                               |  |
| Wheelbase                                                 | V         | 2.29 m                                                                                                               |  |
| Performances                                              | ,         | 2.27                                                                                                                 |  |
| Drive speed - stowed                                      |           | 5.60 km/h                                                                                                            |  |
| Drive speed - raised                                      |           | 0.40 km/h                                                                                                            |  |
| Raise speed (laden) / Lower speed (laden)                 |           | 36 s / 33 s                                                                                                          |  |
| Gradeability                                              |           | 35 %                                                                                                                 |  |
| Max outrigger leveling front uphill / back uphill         |           | 5.30 ° / 4.20 °                                                                                                      |  |
| Max outrigger leveling side to side                       |           | 11.70 °                                                                                                              |  |
| Permissible leveling (front / side)                       |           | 3°/2°                                                                                                                |  |
| Wheels                                                    |           | <b>3</b> / <b>2</b>                                                                                                  |  |
| Tires type                                                |           | Foam-filled                                                                                                          |  |
| Drive wheels (front / rear)                               |           | 2 / 2                                                                                                                |  |
| Steering wheels (front / rear)                            |           | 2/0                                                                                                                  |  |
| Braking wheels (front / rear)                             |           | 2/2                                                                                                                  |  |
| Engine/Battery                                            |           | 2/2                                                                                                                  |  |
| Electric engine power rating                              |           | 2 x 18.50 kW                                                                                                         |  |
| Engine brand / model                                      |           | Kubota - D1105                                                                                                       |  |
| Engine norm                                               |           | Tier 4 final                                                                                                         |  |
| I.C. Engine power rating                                  |           | 25 Hp                                                                                                                |  |
| Miscellaneous                                             |           | 2311þ                                                                                                                |  |
| Ground Pressure                                           |           | 5.14 dan/cm2                                                                                                         |  |
| Hydraulic tank capacity                                   |           | 68.10 l                                                                                                              |  |
|                                                           |           | 37.90                                                                                                                |  |
| Fuel tank  Sound process level (ground workstation)       |           | 37.90 I<br>85 dB                                                                                                     |  |
| Sound pressure level (ground workstation)                 |           | 85 dB<br>79 dB                                                                                                       |  |
| Sound pressure level (platform work station)              |           | < 2.50 m/s²                                                                                                          |  |
| Vibration on hands/arms                                   |           | < 2.50 M/S <sup>2</sup>                                                                                              |  |
| Standards compliance  This machine is in compliance with: |           | European directives: 2006/42/EC- Machinery<br>(revised EN280:2013) - 2004/108/EC (EMC) -<br>2006/95/EC (Low voltage) |  |