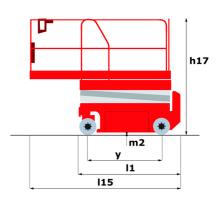

## 100 SC

|                                                           | 100 SC UR | 100 sc Created on May 4, 2024 at 11:03:50 AM 01 C                                                                    |  |
|-----------------------------------------------------------|-----------|----------------------------------------------------------------------------------------------------------------------|--|
| Capacities                                                |           | Metric                                                                                                               |  |
| Working height                                            | h21       | 9.70 m                                                                                                               |  |
| Platform height                                           | h7        | 7.70 m                                                                                                               |  |
| Platform capacity                                         | Q         | 680 kg                                                                                                               |  |
| Max. capacity on the extension deck                       |           | 136 kg                                                                                                               |  |
| Number of people (indoor / outdoor)                       |           | 4 / 4                                                                                                                |  |
| Weight and dimensions                                     |           |                                                                                                                      |  |
| Platform weight*                                          |           | 3653 kg                                                                                                              |  |
| Platform dimensions (length x width)                      | lp / ep   | 2.79 m x 1.60 m                                                                                                      |  |
| Platform dimensions with extension (length x width)       |           | 4.31 m x 1.60 m                                                                                                      |  |
| Overall length                                            | l1        | 3.76 m                                                                                                               |  |
| Overall width                                             | b1        | 1.75 m                                                                                                               |  |
| Overall height                                            | h17       | 2.59 m                                                                                                               |  |
| Overall height (stowed)                                   | h18       | 1.92 m                                                                                                               |  |
| Overall length with platform extension                    | 115       | 4.81 m                                                                                                               |  |
| External turning radius                                   | Wa3       | 4.60 m                                                                                                               |  |
| Ground clearance at centre of wheelbase                   | m2        | 0.24 m                                                                                                               |  |
| Wheelbase                                                 | V         | 2.29 m                                                                                                               |  |
| Performances                                              | ,         | 2.27                                                                                                                 |  |
| Drive speed - stowed                                      |           | 5.60 km/h                                                                                                            |  |
| Drive speed - raised                                      |           | 0.40 km/h                                                                                                            |  |
| Raise speed (laden) / Lower speed (laden)                 |           | 36 s / 33 s                                                                                                          |  |
| Gradeability                                              |           | 35 %                                                                                                                 |  |
| Max outrigger leveling front uphill / back uphill         |           | 5.30 ° / 4.20 °                                                                                                      |  |
| Max outrigger leveling side to side                       |           | 11.70 °                                                                                                              |  |
| Permissible leveling (front / side)                       |           | 3°/2°                                                                                                                |  |
| Wheels                                                    |           | <b>3</b> / <b>2</b>                                                                                                  |  |
| Tires type                                                |           | Foam-filled                                                                                                          |  |
| Drive wheels (front / rear)                               |           | 2 / 2                                                                                                                |  |
| Steering wheels (front / rear)                            |           | 2/0                                                                                                                  |  |
| Braking wheels (front / rear)                             |           | 2/2                                                                                                                  |  |
| Engine/Battery                                            |           | 2/2                                                                                                                  |  |
| Electric engine power rating                              |           | 2 x 18.50 kW                                                                                                         |  |
| Engine brand / model                                      |           | Kubota - D1105                                                                                                       |  |
| Engine norm                                               |           | Tier 4 final                                                                                                         |  |
| I.C. Engine power rating                                  |           | 25 Hp                                                                                                                |  |
| Miscellaneous                                             |           | 2311þ                                                                                                                |  |
| Ground Pressure                                           |           | 5.14 dan/cm2                                                                                                         |  |
| Hydraulic tank capacity                                   |           | 68.10 l                                                                                                              |  |
|                                                           |           | 37.90                                                                                                                |  |
| Fuel tank  Sound process level (ground workstation)       |           | 37.90 I<br>85 dB                                                                                                     |  |
| Sound pressure level (ground workstation)                 |           | 85 dB<br>79 dB                                                                                                       |  |
| Sound pressure level (platform work station)              |           | < 2.50 m/s²                                                                                                          |  |
| Vibration on hands/arms                                   |           | < 2.50 M/S <sup>2</sup>                                                                                              |  |
| Standards compliance  This machine is in compliance with: |           | European directives: 2006/42/EC- Machinery<br>(revised EN280:2013) - 2004/108/EC (EMC) -<br>2006/95/EC (Low voltage) |  |

<sup>\*</sup>Varies according to options and standards of the country to which the machine is delivered \*\* With folded guardrail

100 SC - Load chart

Load Chart for MEWP Metric

100 SC - Dimensional drawing