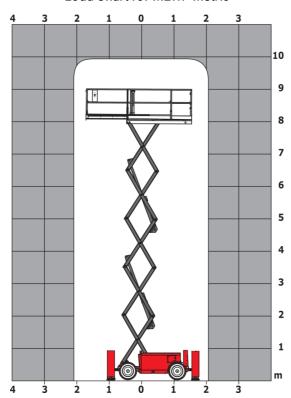

<sup>\*</sup>Varies according to options and standards of the country to which the machine is delivered \*\* With folded guardrail

100 SC - Load chart

Load Chart for MEWP Metric

100 SC - Dimensional drawing