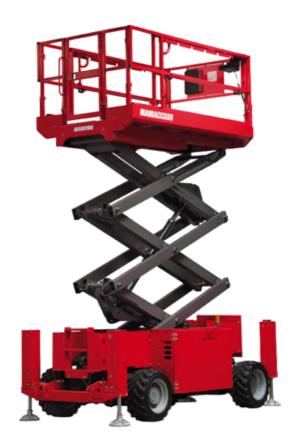

Technical sheet:

# 100 SC

|                                                                                         | 100 SC Crea                                                                                                    | ted on April 27, 2024 at 11:13:04 AM UTC                                                                             |
|-----------------------------------------------------------------------------------------|----------------------------------------------------------------------------------------------------------------|----------------------------------------------------------------------------------------------------------------------|
| Capacities                                                                              |                                                                                                                | Metric                                                                                                               |
| Working height                                                                          | h21                                                                                                            | 9.70 m                                                                                                               |
| Platform height                                                                         | h7                                                                                                             | 7.70 m                                                                                                               |
| Platform capacity                                                                       | Q                                                                                                              | 680 kg                                                                                                               |
| Max. capacity on the extension deck                                                     |                                                                                                                | 136 kg                                                                                                               |
| Number of people (indoor / outdoor)                                                     |                                                                                                                | 4 / 4                                                                                                                |
| Weight and dimensions                                                                   |                                                                                                                |                                                                                                                      |
| Platform weight*                                                                        |                                                                                                                | 3653 kg                                                                                                              |
| Platform dimensions (length x width)                                                    | lp / ep                                                                                                        | 2.79 m x 1.60 m                                                                                                      |
| Platform dimensions with extension (length x width)                                     |                                                                                                                | 4.31 m x 1.60 m                                                                                                      |
| Overall length                                                                          | l1                                                                                                             | 3.76 m                                                                                                               |
| Overall width                                                                           | b1                                                                                                             | 1.75 m                                                                                                               |
| Overall height                                                                          | h17                                                                                                            | 2.59 m                                                                                                               |
| Overall height (stowed)                                                                 | h18                                                                                                            | 1.92 m                                                                                                               |
| Overall length with platform extension                                                  | 115                                                                                                            | 4.81 m                                                                                                               |
| External turning radius                                                                 | Wa3                                                                                                            | 4.60 m                                                                                                               |
| Ground clearance at centre of wheelbase                                                 | m2                                                                                                             | 0.24 m                                                                                                               |
| Wheelbase                                                                               | V                                                                                                              | 2.29 m                                                                                                               |
| Performances                                                                            | , and the second se |                                                                                                                      |
| Drive speed - stowed                                                                    |                                                                                                                | 5.60 km/h                                                                                                            |
| Drive speed - raised                                                                    |                                                                                                                | 0.40 km/h                                                                                                            |
| Raise speed (laden) / Lower speed (laden)                                               |                                                                                                                | 36 s / 33 s                                                                                                          |
| Gradeability                                                                            |                                                                                                                | 35 %                                                                                                                 |
| Max outrigger leveling front uphill / back uphill                                       |                                                                                                                | 5.30 ° / 4.20 °                                                                                                      |
| Max outrigger leveling side to side                                                     |                                                                                                                | 11.70 °                                                                                                              |
| Permissible leveling (front / side)                                                     |                                                                                                                | 3°/2°                                                                                                                |
| Wheels                                                                                  |                                                                                                                | 3 72                                                                                                                 |
| Tires type                                                                              |                                                                                                                | Foam-filled                                                                                                          |
| Drive wheels (front / rear)                                                             |                                                                                                                | 2/2                                                                                                                  |
| Steering wheels (front / rear)                                                          |                                                                                                                | 2 / 0                                                                                                                |
| Braking wheels (front / rear)                                                           |                                                                                                                | 2/2                                                                                                                  |
| Engine/Battery                                                                          |                                                                                                                | 2,72                                                                                                                 |
| Electric engine power rating                                                            |                                                                                                                | 2 x 18.50 kW                                                                                                         |
| Engine brand / model                                                                    |                                                                                                                | Kubota - D1105                                                                                                       |
| Engine norm                                                                             |                                                                                                                | Tier 4 final                                                                                                         |
| I.C. Engine power rating                                                                |                                                                                                                | 25 Hp                                                                                                                |
| Miscellaneous                                                                           |                                                                                                                | 2311þ                                                                                                                |
| Ground Pressure                                                                         |                                                                                                                | 5.14 dan/cm2                                                                                                         |
| Hydraulic tank capacity                                                                 |                                                                                                                | 68.10                                                                                                                |
| Fuel tank                                                                               |                                                                                                                | 37.90                                                                                                                |
| Sound pressure level (ground workstation)                                               |                                                                                                                | 85 dB                                                                                                                |
| Sound pressure level (glound workstation)  Sound pressure level (platform work station) |                                                                                                                | 79 dB                                                                                                                |
| Vibration on hands/arms                                                                 |                                                                                                                | < 2.50 m/s <sup>2</sup>                                                                                              |
| Standards compliance                                                                    |                                                                                                                | < 2.50 H/S                                                                                                           |
| This machine is in compliance with:                                                     |                                                                                                                | European directives: 2006/42/EC- Machinery<br>(revised EN280:2013) - 2004/108/EC (EMC) -<br>2006/95/EC (Low voltage) |