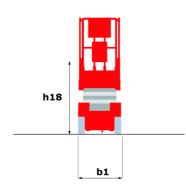

# 100 SC

|                                                                                         | 100 SC Crea                                                                                                    | ted on April 27, 2024 at 11:13:04 AM UTC                                                                             |
|-----------------------------------------------------------------------------------------|----------------------------------------------------------------------------------------------------------------|----------------------------------------------------------------------------------------------------------------------|
| Capacities                                                                              |                                                                                                                | Metric                                                                                                               |
| Working height                                                                          | h21                                                                                                            | 9.70 m                                                                                                               |
| Platform height                                                                         | h7                                                                                                             | 7.70 m                                                                                                               |
| Platform capacity                                                                       | Q                                                                                                              | 680 kg                                                                                                               |
| Max. capacity on the extension deck                                                     |                                                                                                                | 136 kg                                                                                                               |
| Number of people (indoor / outdoor)                                                     |                                                                                                                | 4 / 4                                                                                                                |
| Weight and dimensions                                                                   |                                                                                                                |                                                                                                                      |
| Platform weight*                                                                        |                                                                                                                | 3653 kg                                                                                                              |
| Platform dimensions (length x width)                                                    | lp / ep                                                                                                        | 2.79 m x 1.60 m                                                                                                      |
| Platform dimensions with extension (length x width)                                     |                                                                                                                | 4.31 m x 1.60 m                                                                                                      |
| Overall length                                                                          | l1                                                                                                             | 3.76 m                                                                                                               |
| Overall width                                                                           | b1                                                                                                             | 1.75 m                                                                                                               |
| Overall height                                                                          | h17                                                                                                            | 2.59 m                                                                                                               |
| Overall height (stowed)                                                                 | h18                                                                                                            | 1.92 m                                                                                                               |
| Overall length with platform extension                                                  | 115                                                                                                            | 4.81 m                                                                                                               |
| External turning radius                                                                 | Wa3                                                                                                            | 4.60 m                                                                                                               |
| Ground clearance at centre of wheelbase                                                 | m2                                                                                                             | 0.24 m                                                                                                               |
| Wheelbase                                                                               | V                                                                                                              | 2.29 m                                                                                                               |
| Performances                                                                            | , and the second se |                                                                                                                      |
| Drive speed - stowed                                                                    |                                                                                                                | 5.60 km/h                                                                                                            |
| Drive speed - raised                                                                    |                                                                                                                | 0.40 km/h                                                                                                            |
| Raise speed (laden) / Lower speed (laden)                                               |                                                                                                                | 36 s / 33 s                                                                                                          |
| Gradeability                                                                            |                                                                                                                | 35 %                                                                                                                 |
| Max outrigger leveling front uphill / back uphill                                       |                                                                                                                | 5.30 ° / 4.20 °                                                                                                      |
| Max outrigger leveling side to side                                                     |                                                                                                                | 11.70 °                                                                                                              |
| Permissible leveling (front / side)                                                     |                                                                                                                | 3°/2°                                                                                                                |
| Wheels                                                                                  |                                                                                                                | 3 72                                                                                                                 |
| Tires type                                                                              |                                                                                                                | Foam-filled                                                                                                          |
| Drive wheels (front / rear)                                                             |                                                                                                                | 2/2                                                                                                                  |
| Steering wheels (front / rear)                                                          |                                                                                                                | 2 / 0                                                                                                                |
| Braking wheels (front / rear)                                                           |                                                                                                                | 2/2                                                                                                                  |
| Engine/Battery                                                                          |                                                                                                                | 2,72                                                                                                                 |
| Electric engine power rating                                                            |                                                                                                                | 2 x 18.50 kW                                                                                                         |
| Engine brand / model                                                                    |                                                                                                                | Kubota - D1105                                                                                                       |
| Engine norm                                                                             |                                                                                                                | Tier 4 final                                                                                                         |
| I.C. Engine power rating                                                                |                                                                                                                | 25 Hp                                                                                                                |
| Miscellaneous                                                                           |                                                                                                                | 2311þ                                                                                                                |
| Ground Pressure                                                                         |                                                                                                                | 5.14 dan/cm2                                                                                                         |
| Hydraulic tank capacity                                                                 |                                                                                                                | 68.10                                                                                                                |
| Fuel tank                                                                               |                                                                                                                | 37.90                                                                                                                |
| Sound pressure level (ground workstation)                                               |                                                                                                                | 85 dB                                                                                                                |
| Sound pressure level (glound workstation)  Sound pressure level (platform work station) |                                                                                                                | 79 dB                                                                                                                |
| Vibration on hands/arms                                                                 |                                                                                                                | < 2.50 m/s <sup>2</sup>                                                                                              |
| Standards compliance                                                                    |                                                                                                                | < 2.50 H/S                                                                                                           |
| This machine is in compliance with:                                                     |                                                                                                                | European directives: 2006/42/EC- Machinery<br>(revised EN280:2013) - 2004/108/EC (EMC) -<br>2006/95/EC (Low voltage) |

<sup>\*</sup>Varies according to options and standards of the country to which the machine is delivered \*\* With folded guardrail

100 SC - Load chart

Load Chart for MEWP Metric

100 SC - Dimensional drawing