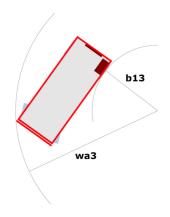

# 100 SC

|                                                                                         | 100 SC Crea                                                                                                    | ted on April 27, 2024 at 11:13:04 AM UTC                                                                             |
|-----------------------------------------------------------------------------------------|----------------------------------------------------------------------------------------------------------------|----------------------------------------------------------------------------------------------------------------------|
| Capacities                                                                              |                                                                                                                | Metric                                                                                                               |
| Working height                                                                          | h21                                                                                                            | 9.70 m                                                                                                               |
| Platform height                                                                         | h7                                                                                                             | 7.70 m                                                                                                               |
| Platform capacity                                                                       | Q                                                                                                              | 680 kg                                                                                                               |
| Max. capacity on the extension deck                                                     |                                                                                                                | 136 kg                                                                                                               |
| Number of people (indoor / outdoor)                                                     |                                                                                                                | 4 / 4                                                                                                                |
| Weight and dimensions                                                                   |                                                                                                                |                                                                                                                      |
| Platform weight*                                                                        |                                                                                                                | 3653 kg                                                                                                              |
| Platform dimensions (length x width)                                                    | lp / ep                                                                                                        | 2.79 m x 1.60 m                                                                                                      |
| Platform dimensions with extension (length x width)                                     |                                                                                                                | 4.31 m x 1.60 m                                                                                                      |
| Overall length                                                                          | l1                                                                                                             | 3.76 m                                                                                                               |
| Overall width                                                                           | b1                                                                                                             | 1.75 m                                                                                                               |
| Overall height                                                                          | h17                                                                                                            | 2.59 m                                                                                                               |
| Overall height (stowed)                                                                 | h18                                                                                                            | 1.92 m                                                                                                               |
| Overall length with platform extension                                                  | 115                                                                                                            | 4.81 m                                                                                                               |
| External turning radius                                                                 | Wa3                                                                                                            | 4.60 m                                                                                                               |
| Ground clearance at centre of wheelbase                                                 | m2                                                                                                             | 0.24 m                                                                                                               |
| Wheelbase                                                                               | V                                                                                                              | 2.29 m                                                                                                               |
| Performances                                                                            | , and the second se |                                                                                                                      |
| Drive speed - stowed                                                                    |                                                                                                                | 5.60 km/h                                                                                                            |
| Drive speed - raised                                                                    |                                                                                                                | 0.40 km/h                                                                                                            |
| Raise speed (laden) / Lower speed (laden)                                               |                                                                                                                | 36 s / 33 s                                                                                                          |
| Gradeability                                                                            |                                                                                                                | 35 %                                                                                                                 |
| Max outrigger leveling front uphill / back uphill                                       |                                                                                                                | 5.30 ° / 4.20 °                                                                                                      |
| Max outrigger leveling side to side                                                     |                                                                                                                | 11.70 °                                                                                                              |
| Permissible leveling (front / side)                                                     |                                                                                                                | 3°/2°                                                                                                                |
| Wheels                                                                                  |                                                                                                                | 3 72                                                                                                                 |
| Tires type                                                                              |                                                                                                                | Foam-filled                                                                                                          |
| Drive wheels (front / rear)                                                             |                                                                                                                | 2/2                                                                                                                  |
| Steering wheels (front / rear)                                                          |                                                                                                                | 2 / 0                                                                                                                |
| Braking wheels (front / rear)                                                           |                                                                                                                | 2/2                                                                                                                  |
| Engine/Battery                                                                          |                                                                                                                | 2,72                                                                                                                 |
| Electric engine power rating                                                            |                                                                                                                | 2 x 18.50 kW                                                                                                         |
| Engine brand / model                                                                    |                                                                                                                | Kubota - D1105                                                                                                       |
| Engine norm                                                                             |                                                                                                                | Tier 4 final                                                                                                         |
| I.C. Engine power rating                                                                |                                                                                                                | 25 Hp                                                                                                                |
| Miscellaneous                                                                           |                                                                                                                | 2311þ                                                                                                                |
| Ground Pressure                                                                         |                                                                                                                | 5.14 dan/cm2                                                                                                         |
| Hydraulic tank capacity                                                                 |                                                                                                                | 68.10                                                                                                                |
| Fuel tank                                                                               |                                                                                                                | 37.90                                                                                                                |
| Sound pressure level (ground workstation)                                               |                                                                                                                | 85 dB                                                                                                                |
| Sound pressure level (glound workstation)  Sound pressure level (platform work station) |                                                                                                                | 79 dB                                                                                                                |
| Vibration on hands/arms                                                                 |                                                                                                                | < 2.50 m/s <sup>2</sup>                                                                                              |
| Standards compliance                                                                    |                                                                                                                | < 2.50 H/S                                                                                                           |
| This machine is in compliance with:                                                     |                                                                                                                | European directives: 2006/42/EC- Machinery<br>(revised EN280:2013) - 2004/108/EC (EMC) -<br>2006/95/EC (Low voltage) |

<sup>\*</sup>Varies according to options and standards of the country to which the machine is delivered \*\* With folded guardrail

100 SC - Load chart

Load Chart for MEWP Metric

100 SC - Dimensional drawing