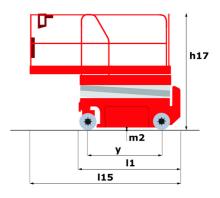

# 100 SC

|                                                                                         | 100 SC Crea                                                                                                    | ted on April 27, 2024 at 11:13:04 AM UTC                                                                             |
|-----------------------------------------------------------------------------------------|----------------------------------------------------------------------------------------------------------------|----------------------------------------------------------------------------------------------------------------------|
| Capacities                                                                              |                                                                                                                | Metric                                                                                                               |
| Working height                                                                          | h21                                                                                                            | 9.70 m                                                                                                               |
| Platform height                                                                         | h7                                                                                                             | 7.70 m                                                                                                               |
| Platform capacity                                                                       | Q                                                                                                              | 680 kg                                                                                                               |
| Max. capacity on the extension deck                                                     |                                                                                                                | 136 kg                                                                                                               |
| Number of people (indoor / outdoor)                                                     |                                                                                                                | 4 / 4                                                                                                                |
| Weight and dimensions                                                                   |                                                                                                                |                                                                                                                      |
| Platform weight*                                                                        |                                                                                                                | 3653 kg                                                                                                              |
| Platform dimensions (length x width)                                                    | lp / ep                                                                                                        | 2.79 m x 1.60 m                                                                                                      |
| Platform dimensions with extension (length x width)                                     |                                                                                                                | 4.31 m x 1.60 m                                                                                                      |
| Overall length                                                                          | l1                                                                                                             | 3.76 m                                                                                                               |
| Overall width                                                                           | b1                                                                                                             | 1.75 m                                                                                                               |
| Overall height                                                                          | h17                                                                                                            | 2.59 m                                                                                                               |
| Overall height (stowed)                                                                 | h18                                                                                                            | 1.92 m                                                                                                               |
| Overall length with platform extension                                                  | 115                                                                                                            | 4.81 m                                                                                                               |
| External turning radius                                                                 | Wa3                                                                                                            | 4.60 m                                                                                                               |
| Ground clearance at centre of wheelbase                                                 | m2                                                                                                             | 0.24 m                                                                                                               |
| Wheelbase                                                                               | V                                                                                                              | 2.29 m                                                                                                               |
| Performances                                                                            | , and the second se |                                                                                                                      |
| Drive speed - stowed                                                                    |                                                                                                                | 5.60 km/h                                                                                                            |
| Drive speed - raised                                                                    |                                                                                                                | 0.40 km/h                                                                                                            |
| Raise speed (laden) / Lower speed (laden)                                               |                                                                                                                | 36 s / 33 s                                                                                                          |
| Gradeability                                                                            |                                                                                                                | 35 %                                                                                                                 |
| Max outrigger leveling front uphill / back uphill                                       |                                                                                                                | 5.30 ° / 4.20 °                                                                                                      |
| Max outrigger leveling side to side                                                     |                                                                                                                | 11.70 °                                                                                                              |
| Permissible leveling (front / side)                                                     |                                                                                                                | 3°/2°                                                                                                                |
| Wheels                                                                                  |                                                                                                                | 3 72                                                                                                                 |
| Tires type                                                                              |                                                                                                                | Foam-filled                                                                                                          |
| Drive wheels (front / rear)                                                             |                                                                                                                | 2/2                                                                                                                  |
| Steering wheels (front / rear)                                                          |                                                                                                                | 2 / 0                                                                                                                |
| Braking wheels (front / rear)                                                           |                                                                                                                | 2/2                                                                                                                  |
| Engine/Battery                                                                          |                                                                                                                | 2,72                                                                                                                 |
| Electric engine power rating                                                            |                                                                                                                | 2 x 18.50 kW                                                                                                         |
| Engine brand / model                                                                    |                                                                                                                | Kubota - D1105                                                                                                       |
| Engine norm                                                                             |                                                                                                                | Tier 4 final                                                                                                         |
| I.C. Engine power rating                                                                |                                                                                                                | 25 Hp                                                                                                                |
| Miscellaneous                                                                           |                                                                                                                | 2311þ                                                                                                                |
| Ground Pressure                                                                         |                                                                                                                | 5.14 dan/cm2                                                                                                         |
| Hydraulic tank capacity                                                                 |                                                                                                                | 68.10                                                                                                                |
| Fuel tank                                                                               |                                                                                                                | 37.90                                                                                                                |
| Sound pressure level (ground workstation)                                               |                                                                                                                | 85 dB                                                                                                                |
| Sound pressure level (glound workstation)  Sound pressure level (platform work station) |                                                                                                                | 79 dB                                                                                                                |
| Vibration on hands/arms                                                                 |                                                                                                                | < 2.50 m/s <sup>2</sup>                                                                                              |
| Standards compliance                                                                    |                                                                                                                | < 2.50 H/S                                                                                                           |
| This machine is in compliance with:                                                     |                                                                                                                | European directives: 2006/42/EC- Machinery<br>(revised EN280:2013) - 2004/108/EC (EMC) -<br>2006/95/EC (Low voltage) |

<sup>\*</sup>Varies according to options and standards of the country to which the machine is delivered \*\* With folded guardrail

100 SC - Load chart

Load Chart for MEWP Metric

100 SC - Dimensional drawing