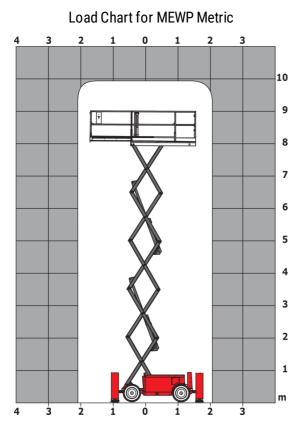

Technical sheet :

| 0                                                                          |         | Matt                                                                                                              |
|----------------------------------------------------------------------------|---------|-------------------------------------------------------------------------------------------------------------------|
| Capacities                                                                 |         | Metric                                                                                                            |
| Vorking height                                                             | h21     | 9.70 m                                                                                                            |
| latform height                                                             | h7      | 7.70 m                                                                                                            |
| latform capacity                                                           | Q       | 680 kg                                                                                                            |
| Aax. capacity on the extension deck                                        |         | 136 kg                                                                                                            |
| lumber of people (indoor / outdoor)                                        |         | 4 / 4                                                                                                             |
| Veight and dimensions                                                      |         |                                                                                                                   |
| latform weight*                                                            |         | 3653 kg                                                                                                           |
| Platform dimensions (length x width)                                       | lp / ep | 2.79 m x 1.60 m                                                                                                   |
| latform dimensions with extension (length x width)                         |         | 4.31 m x 1.60 m                                                                                                   |
| Overall length                                                             | 11      | 3.76 m                                                                                                            |
| )verall width                                                              | b1      | 1.75 m                                                                                                            |
| )verall height                                                             | h17     | 2.59 m                                                                                                            |
| Overall height (stowed)                                                    | h18     | 1.92 m                                                                                                            |
| Overall length with platform extension                                     | 115     | 4.81 m                                                                                                            |
| external turning radius                                                    | Wa3     | 4.60 m                                                                                                            |
| Ground clearance at centre of wheelbase                                    | m2      | 0.24 m                                                                                                            |
| Vheelbase                                                                  | v       | 2.29 m                                                                                                            |
| Performances                                                               |         |                                                                                                                   |
| Irive speed - stowed                                                       |         | 5.60 km/h                                                                                                         |
| rive speed - raised                                                        |         | 0.40 km/h                                                                                                         |
| taise speed (laden) / Lower speed (laden)                                  |         | 36 s / 33 s                                                                                                       |
| Sradeability                                                               |         | 35 %                                                                                                              |
| Aax outrigger leveling front uphill / back uphill                          |         | 5.30 ° / 4.20 °                                                                                                   |
|                                                                            |         | 5.30 7 4.20<br>11.70 °                                                                                            |
| Max outrigger leveling side to side<br>Permissible leveling (front / side) |         | 3°/2°                                                                                                             |
|                                                                            |         | 3 / 2                                                                                                             |
| Wheels                                                                     |         | From filled                                                                                                       |
| Fires type                                                                 |         | Foam-filled                                                                                                       |
| Drive wheels (front / rear)                                                |         | 2/2                                                                                                               |
| Steering wheels (front / rear)                                             |         | 2 / 0                                                                                                             |
| Braking wheels (front / rear)                                              |         | 2/2                                                                                                               |
| Engine/Battery                                                             |         |                                                                                                                   |
| Electric engine power rating                                               |         | 2 x 18.50 kW                                                                                                      |
| ingine brand / model                                                       |         | Kubota - D1105                                                                                                    |
| Engine norm                                                                |         | Tier 4 final                                                                                                      |
| .C. Engine power rating                                                    |         | 25 Hp                                                                                                             |
| Viscellaneous                                                              |         |                                                                                                                   |
| Ground Pressure                                                            |         | 5.14 dan/cm2                                                                                                      |
| łydraulic tank capacity                                                    |         | 68.10 I                                                                                                           |
| uel tank                                                                   |         | 37.90 l                                                                                                           |
| iound pressure level (ground workstation)                                  |         | 85 dB                                                                                                             |
| Sound pressure level (platform work station)                               |         | 79 dB                                                                                                             |
| /ibration on hands/arms                                                    |         | < 2.50 m/s²                                                                                                       |
| Standards compliance                                                       |         |                                                                                                                   |
| This machine is in compliance with:                                        | Г<br>(  | European directives: 2006/42/EC- Machinery<br>revised EN280:2013) - 2004/108/EC (EMC)<br>2006/95/EC (Low voltage) |

\*Varies according to options and standards of the country to which the machine is delivered  $\star\star$  With folded guardrail

100 SC - Dimensional drawing