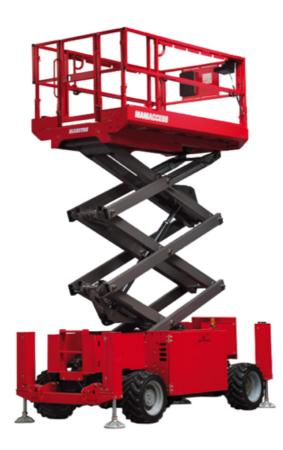

Technical sheet :

| 0                                                                          |         | Matt                                                                                                              |
|----------------------------------------------------------------------------|---------|-------------------------------------------------------------------------------------------------------------------|
| Capacities                                                                 |         | Metric                                                                                                            |
| Vorking height                                                             | h21     | 9.70 m                                                                                                            |
| latform height                                                             | h7      | 7.70 m                                                                                                            |
| latform capacity                                                           | Q       | 680 kg                                                                                                            |
| Aax. capacity on the extension deck                                        |         | 136 kg                                                                                                            |
| lumber of people (indoor / outdoor)                                        |         | 4 / 4                                                                                                             |
| Veight and dimensions                                                      |         |                                                                                                                   |
| latform weight*                                                            |         | 3653 kg                                                                                                           |
| Platform dimensions (length x width)                                       | lp / ep | 2.79 m x 1.60 m                                                                                                   |
| latform dimensions with extension (length x width)                         |         | 4.31 m x 1.60 m                                                                                                   |
| Overall length                                                             | 11      | 3.76 m                                                                                                            |
| )verall width                                                              | b1      | 1.75 m                                                                                                            |
| )verall height                                                             | h17     | 2.59 m                                                                                                            |
| Overall height (stowed)                                                    | h18     | 1.92 m                                                                                                            |
| Overall length with platform extension                                     | 115     | 4.81 m                                                                                                            |
| external turning radius                                                    | Wa3     | 4.60 m                                                                                                            |
| Ground clearance at centre of wheelbase                                    | m2      | 0.24 m                                                                                                            |
| Vheelbase                                                                  | v       | 2.29 m                                                                                                            |
| Performances                                                               |         |                                                                                                                   |
| Irive speed - stowed                                                       |         | 5.60 km/h                                                                                                         |
| rive speed - raised                                                        |         | 0.40 km/h                                                                                                         |
| taise speed (laden) / Lower speed (laden)                                  |         | 36 s / 33 s                                                                                                       |
| Sradeability                                                               |         | 35 %                                                                                                              |
| Aax outrigger leveling front uphill / back uphill                          |         | 5.30 ° / 4.20 °                                                                                                   |
|                                                                            |         | 5.30 7 4.20<br>11.70 °                                                                                            |
| Max outrigger leveling side to side<br>Permissible leveling (front / side) |         | 3°/2°                                                                                                             |
|                                                                            |         | 3 / 2                                                                                                             |
| Wheels                                                                     |         | From filled                                                                                                       |
| Fires type                                                                 |         | Foam-filled                                                                                                       |
| Drive wheels (front / rear)                                                |         | 2/2                                                                                                               |
| Steering wheels (front / rear)                                             |         | 2 / 0                                                                                                             |
| Braking wheels (front / rear)                                              |         | 2/2                                                                                                               |
| Engine/Battery                                                             |         |                                                                                                                   |
| Electric engine power rating                                               |         | 2 x 18.50 kW                                                                                                      |
| ingine brand / model                                                       |         | Kubota - D1105                                                                                                    |
| Engine norm                                                                |         | Tier 4 final                                                                                                      |
| .C. Engine power rating                                                    |         | 25 Hp                                                                                                             |
| Viscellaneous                                                              |         |                                                                                                                   |
| Ground Pressure                                                            |         | 5.14 dan/cm2                                                                                                      |
| łydraulic tank capacity                                                    |         | 68.10 I                                                                                                           |
| uel tank                                                                   |         | 37.90 l                                                                                                           |
| iound pressure level (ground workstation)                                  |         | 85 dB                                                                                                             |
| Sound pressure level (platform work station)                               |         | 79 dB                                                                                                             |
| /ibration on hands/arms                                                    |         | < 2.50 m/s²                                                                                                       |
| Standards compliance                                                       |         |                                                                                                                   |
| This machine is in compliance with:                                        | Г<br>(  | European directives: 2006/42/EC- Machinery<br>revised EN280:2013) - 2004/108/EC (EMC)<br>2006/95/EC (Low voltage) |