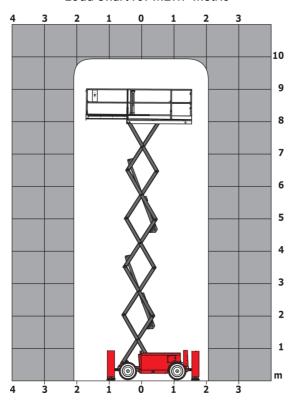

|         | European directives: 2006/42/EC- Machinery<br>(revised EN280:2013) - 2004/108/EC (EMC) -<br>2006/95/EC (Low voltage) |

<sup>\*</sup>Varies according to options and standards of the country to which the machine is delivered \*\* With folded guardrail

100 SC - Load chart

Load Chart for MEWP Metric



100 SC - Dimensional drawing







### **Equipment**

#### 230V Predisposition 4 wheel drive Anti-slip platform surface Audible alarm and illuminated indicator lamp (leveling, overload, lowering) CAN bus technology Emergency stop button in platform and on frame Engine mounted on sliding platform Fixed anti-shearing protection Fold away guard rails with full height swing gate Horn in the platform Hour meter Integrated diagnostic assistance Lowering alarm Oscillating front axle Platform access gate Proportional controls Removable control unit Stabilizers with automatic leveling Travel possible at maximum height

# Optional 2 flashing lights on frame Biodegradable oil Lights Non-marking tyres Safety hamess Working headlight in platform





#### **Head Office**

B.P. 249 - 430 rue de l'Aub