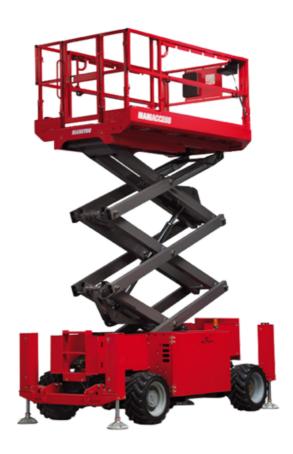

Technical sheet:

## 100 SC





| Capacities