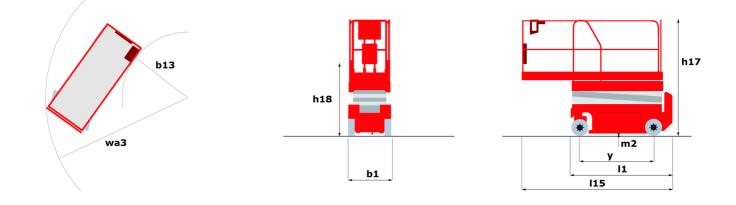

Technical sheet :

| Capacities                                                                              |         | Metric                                                                                                               |
|-----------------------------------------------------------------------------------------|---------|----------------------------------------------------------------------------------------------------------------------|
| Working height                                                                          | h21     | 9.70 m                                                                                                               |
| Platform height                                                                         | h7      | 7.70 m                                                                                                               |
| Platform capacity                                                                       | Q       | 680 kg                                                                                                               |
| Aax. capacity on the extension deck                                                     |         | 136 kg                                                                                                               |
| Number of people (indoor / outdoor)                                                     |         | 4/4                                                                                                                  |
| Veight and dimensions                                                                   |         |                                                                                                                      |
| latform weight*                                                                         |         | 3653 kg                                                                                                              |
| Platform dimensions (length x width)                                                    | lp / ep | 2.79 m x 1.60 m                                                                                                      |
| Platform dimensions with extension (length x width)                                     |         | 4.31 m x 1.60 m                                                                                                      |
| )verall length                                                                          | 1       | 3.76 m                                                                                                               |
| )verall width                                                                           | b1      | 1.75 m                                                                                                               |
| )verall height                                                                          | h17     | 2.59 m                                                                                                               |
| Iverall height (stowed)                                                                 | h18     | 1.92 m                                                                                                               |
| Verall length with platform extension                                                   | 115     | 4.81 m                                                                                                               |
| External turning radius                                                                 | Wa3     | 4.60 m                                                                                                               |
| Ground clearance at centre of wheelbase                                                 | m2      | 0.24 m                                                                                                               |
| Vheelbase                                                                               | v       | 2.29 m                                                                                                               |
| Performances                                                                            |         | 2.27                                                                                                                 |
| Irive speed - stowed                                                                    |         | 5.60 km/h                                                                                                            |
| rive speed - raised                                                                     |         | 0.40 km/h                                                                                                            |
| laise speed (laden) / Lower speed (laden)                                               |         | 36 s / 33 s                                                                                                          |
| Gradeability                                                                            |         | 35 %                                                                                                                 |
| Aax outrigger leveling front uphill / back uphill                                       |         | 5.30 ° / 4.20 °                                                                                                      |
| Aax outrigger leveling rion opining book opining<br>Aax outrigger leveling side to side |         | 11.70 °                                                                                                              |
| Permissible leveling (front / side)                                                     |         | 3°/2°                                                                                                                |
| Vheels                                                                                  |         | 572                                                                                                                  |
| ires type                                                                               |         | Foam-filled                                                                                                          |
| Irive wheels (front / rear)                                                             |         | 2/2                                                                                                                  |
| teering wheels (front / rear)                                                           |         | 2/0                                                                                                                  |
| raking wheels (front / rear)                                                            |         | 2/2                                                                                                                  |
| Engine/Battery                                                                          |         | 272                                                                                                                  |
| Electric engine power rating                                                            |         | 2 x 18.50 kW                                                                                                         |
| ingine brand / model                                                                    |         | Kubota - D1105                                                                                                       |
| ingine brand / moder                                                                    |         | Tier 4 final                                                                                                         |
| C. Engine power rating                                                                  |         | 25 Hp                                                                                                                |
| Aiscellaneous                                                                           |         | 23 hp                                                                                                                |
| Bround Pressure                                                                         |         | 5.14 dan/cm2                                                                                                         |
| lydraulic oil tank capacity                                                             |         | 68.10 l                                                                                                              |
| iuel tank                                                                               |         | 37.90                                                                                                                |
| ound pressure level (ground workstation)                                                |         | 85 dB                                                                                                                |
|                                                                                         |         | 85 dB<br>79 dB                                                                                                       |
| Sound pressure level (platform work station)                                            |         |                                                                                                                      |
| /ibration on hands/arms                                                                 |         | < 2.50 m/s²                                                                                                          |
| Standards compliance                                                                    |         | F                                                                                                                    |
| This machine is in compliance with:                                                     |         | European directives: 2006/42/EC- Machinery<br>(revised EN280:2013) - 2004/108/EC (EMC) -<br>2006/95/EC (Low voltage) |

\*Varies according to options and standards of the country to which the machine is delivered  $\ast\ast$  With folded guardrail

100 SC - Dimensional drawing