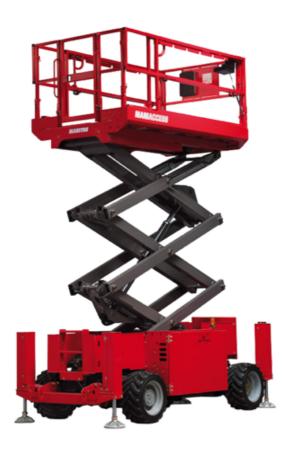

Technical sheet :

| Capacities                                                                              |         | Metric                                                                                                               |
|-----------------------------------------------------------------------------------------|---------|----------------------------------------------------------------------------------------------------------------------|
| Working height                                                                          | h21     | 9.70 m                                                                                                               |
| Platform height                                                                         | h7      | 7.70 m                                                                                                               |
| Platform capacity                                                                       | Q       | 680 kg                                                                                                               |
| Aax. capacity on the extension deck                                                     |         | 136 kg                                                                                                               |
| Number of people (indoor / outdoor)                                                     |         | 4/4                                                                                                                  |
| Veight and dimensions                                                                   |         |                                                                                                                      |
| latform weight*                                                                         |         | 3653 kg                                                                                                              |
| Platform dimensions (length x width)                                                    | lp / ep | 2.79 m x 1.60 m                                                                                                      |
| Platform dimensions with extension (length x width)                                     |         | 4.31 m x 1.60 m                                                                                                      |
| )verall length                                                                          | 1       | 3.76 m                                                                                                               |
| )verall width                                                                           | b1      | 1.75 m                                                                                                               |
| )verall height                                                                          | h17     | 2.59 m                                                                                                               |
| Iverall height (stowed)                                                                 | h18     | 1.92 m                                                                                                               |
| Verall length with platform extension                                                   | 115     | 4.81 m                                                                                                               |
| External turning radius                                                                 | Wa3     | 4.60 m                                                                                                               |
| Ground clearance at centre of wheelbase                                                 | m2      | 0.24 m                                                                                                               |
| Vheelbase                                                                               | v       | 2.29 m                                                                                                               |
| Performances                                                                            |         | 2.27                                                                                                                 |
| Irive speed - stowed                                                                    |         | 5.60 km/h                                                                                                            |
| rive speed - raised                                                                     |         | 0.40 km/h                                                                                                            |
| laise speed (laden) / Lower speed (laden)                                               |         | 36 s / 33 s                                                                                                          |
| Gradeability                                                                            |         | 35 %                                                                                                                 |
| Aax outrigger leveling front uphill / back uphill                                       |         | 5.30 ° / 4.20 °                                                                                                      |
| Aax outrigger leveling rion opining book opining<br>Aax outrigger leveling side to side |         | 11.70 °                                                                                                              |
| Permissible leveling (front / side)                                                     |         | 3°/2°                                                                                                                |
| Vheels                                                                                  |         | 572                                                                                                                  |
| ires type                                                                               |         | Foam-filled                                                                                                          |
| Irive wheels (front / rear)                                                             |         | 2/2                                                                                                                  |
| teering wheels (front / rear)                                                           |         | 2/0                                                                                                                  |
| raking wheels (front / rear)                                                            |         | 2/2                                                                                                                  |
| Engine/Battery                                                                          |         | 272                                                                                                                  |
| Electric engine power rating                                                            |         | 2 x 18.50 kW                                                                                                         |
| ingine brand / model                                                                    |         | Kubota - D1105                                                                                                       |
| ingine brand / moder                                                                    |         | Tier 4 final                                                                                                         |
| C. Engine power rating                                                                  |         | 25 Hp                                                                                                                |
| Aiscellaneous                                                                           |         | 23 hp                                                                                                                |
| Bround Pressure                                                                         |         | 5.14 dan/cm2                                                                                                         |
| lydraulic oil tank capacity                                                             |         | 68.10 l                                                                                                              |
| iuel tank                                                                               |         | 37.90                                                                                                                |
| ound pressure level (ground workstation)                                                |         | 85 dB                                                                                                                |
|                                                                                         |         | 85 dB<br>79 dB                                                                                                       |
| Sound pressure level (platform work station)                                            |         |                                                                                                                      |
| /ibration on hands/arms                                                                 |         | < 2.50 m/s²                                                                                                          |
| Standards compliance                                                                    |         | F                                                                                                                    |
| This machine is in compliance with:                                                     |         | European directives: 2006/42/EC- Machinery<br>(revised EN280:2013) - 2004/108/EC (EMC) -<br>2006/95/EC (Low voltage) |