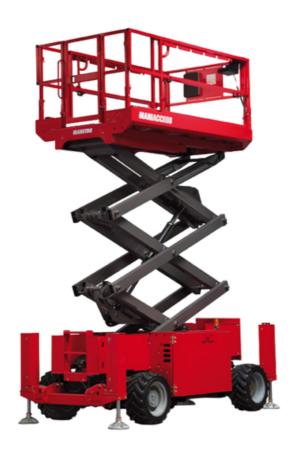

Technical sheet:

## 100 SC





|                                                                                          | 100 SC U