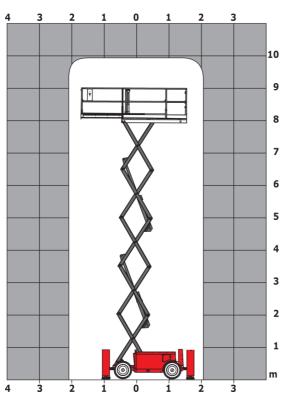

| European directives: 2006/42/EC- Machinery<br>(revised EN280:2013) - 2004/108/EC (EMC) -<br>2006/95/EC (Low voltage) |  |

<sup>\*</sup>Varies according to options and standards of the country to which the machine is delivered \*\* With folded guardrail

100 SC - Load chart

Load Chart for MEWP Metric



100 SC - Dimensional drawing







### **Equipment**

#### 230V Predisposition 4 wheel drive Anti-slip platform surface Audible alarm and illuminated indicator lamp (leveling, overload, lowering) CAN bus technology Emergency stop button in platform and on frame Engine mounted on sliding platform Fixed anti-shearing protection Fold away guard rails with full height swing gate Horn in the platform Hour meter Integrated diagnostic assistance Lowering alarm Oscillating front axle Platform access gate Proportional controls Removable control unit Stabilizers with automatic leveling Travel possible at maximum height

# Optional 2 flashing lights on frame Biodegradable oil Lights Non-marking tyres Safety hamess Working headlight in platform





#### **Head Office**

B.P. 249 - 430 rue de l'Aub