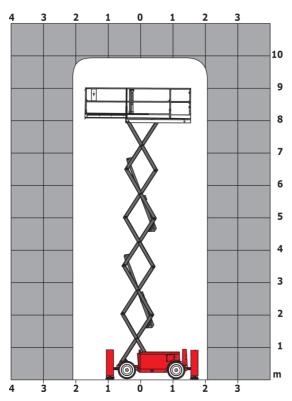

| European directives: 2006/42/EC- Machinery<br>(revised EN280:2013) - 2004/108/EC (EMC) -<br>2006/95/EC (Low voltage) |

<sup>\*</sup>Varies according to options and standards of the country to which the machine is delivered \*\* With folded guardrail

100 SC - Load chart

Load Chart for MEWP Metric



100 SC - Dimensional drawing







### **Equipment**

#### 230V Predisposition 4 wheel drive Anti-slip platform surface Audible alarm and illuminated indicator lamp (leveling, overload, lowering) CAN bus technology Emergency stop button in platform and on frame Engine mounted on sliding platform Fixed anti-shearing protection Fold away guard rails with full height swing gate Horn in the platform Hour meter Integrated diagnostic assistance Lowering alarm Oscillating front axle Platform access gate Proportional controls Removable control unit Stabilizers with automatic leveling Travel possible at maximum height

# Optional 2 flashing lights on frame Biodegradable oil Lights Non-marking tyres Safety hamess Working headlight in platform





#### **Head Office**

B.P. 249 - 430 rue de l'Aub