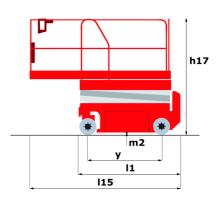

| European directives: 2006/42/EC- Machinery<br>(revised EN280:2013) - 2004/108/EC (EMC) -<br>2006/95/EC (Low voltage) |

<sup>\*</sup>Varies according to options and standards of the country to which the machine is delivered \*\* With folded guardrail

100 SC - Load chart

Load Chart for MEWP Metric



100 SC - Dimensional drawing







### **Equipment**

#### 230V Predisposition 4 wheel drive Anti-slip platform surface Audible alarm and illuminated indicator lamp (leveling, overload, lowering) CAN bus technology Emergency stop button in platform and on frame Engine mounted on sliding platform Fixed anti-shearing protection Fold away guard rails with full height swing gate Horn in the platform Hour meter Integrated diagnostic assistance Lowering alarm Oscillating front axle Platform access gate Proportional controls Removable control unit Stabilizers with automatic leveling Travel possible at maximum height

# Optional 2 flashing lights on frame Biodegradable oil Lights Non-marking tyres Safety hamess Working headlight in platform





#### **Head Office**

B.P. 249 - 430 rue de l'Aubinière 44150 Ancenis Cedex - France