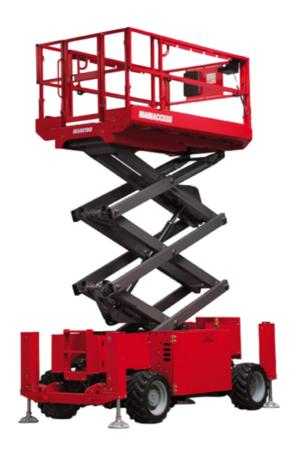

Technical sheet:

## 100 SC





|                                                                                           | 100 SC UT