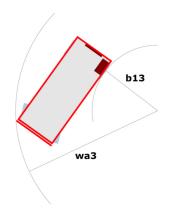

## 100 SC

|                                                           | 100 SC UR | 100 sc Created on May 20, 2024 at 4:35:25 PM UTC                                                                     |  |
|-----------------------------------------------------------|-----------|----------------------------------------------------------------------------------------------------------------------|--|
| Capacities                                                |           | Metric                                                                                                               |  |
| Working height                                            | h21       | 9.70 m                                                                                                               |  |
| Platform height                                           | h7        | 7.70 m                                                                                                               |  |
| Platform capacity                                         | Q         | 680 kg                                                                                                               |  |
| Max. capacity on the extension deck                       |           | 136 kg                                                                                                               |  |
| Number of people (indoor / outdoor)                       |           | 4 / 4                                                                                                                |  |
| Weight and dimensions                                     |           |                                                                                                                      |  |
| Platform weight*                                          |           | 3653 kg                                                                                                              |  |
| Platform dimensions (length x width)                      | lp / ep   | 2.79 m x 1.60 m                                                                                                      |  |
| Platform dimensions with extension (length x width)       |           | 4.31 m x 1.60 m                                                                                                      |  |
| Overall length                                            | l1        | 3.76 m                                                                                                               |  |
| Overall width                                             | b1        | 1.75 m                                                                                                               |  |
| Overall height                                            | h17       | 2.59 m                                                                                                               |  |
| Overall height (stowed)                                   | h18       | 1.92 m                                                                                                               |  |
| Overall length with platform extension                    | I15       | 4.81 m                                                                                                               |  |
| External turning radius                                   | Wa3       | 4.60 m                                                                                                               |  |
| Ground clearance at centre of wheelbase                   | m2        | 0.24 m                                                                                                               |  |
| Wheelbase                                                 | v         | 2.29 m                                                                                                               |  |
| Performances                                              | ,         | 2.27                                                                                                                 |  |
| Drive speed - stowed                                      |           | 5.60 km/h                                                                                                            |  |
| Drive speed - raised                                      |           | 0.40 km/h                                                                                                            |  |
| Raise speed (laden) / Lower speed (laden)                 |           | 36 s / 33 s                                                                                                          |  |
| Gradeability                                              |           | 35 %                                                                                                                 |  |
| Max outrigger leveling front uphill / back uphill         |           | 5.30 ° / 4.20 °                                                                                                      |  |
| Max outrigger leveling side to side                       |           | 11.70 °                                                                                                              |  |
| Permissible leveling (front / side)                       |           | 3°/2°                                                                                                                |  |
| Wheels                                                    |           | 0 72                                                                                                                 |  |
| Tires type                                                |           | Foam-filled                                                                                                          |  |
| Drive wheels (front / rear)                               |           | 2 / 2                                                                                                                |  |
| Steering wheels (front / rear)                            |           | 2/0                                                                                                                  |  |
| Braking wheels (front / rear)                             |           | 2/2                                                                                                                  |  |
| Engine/Battery                                            |           | ZIZ                                                                                                                  |  |
| Electric engine power rating                              |           | 2 x 18.50 kW                                                                                                         |  |
| Engine brand / model                                      |           | Kubota - D1105                                                                                                       |  |
| Engine norm                                               |           | Tier 4 final                                                                                                         |  |
| •                                                         |           | 25 Hp                                                                                                                |  |
| I.C. Engine power rating Miscellaneous                    |           | 25 нр                                                                                                                |  |
| Ground Pressure                                           |           | 5.14 dan/cm2                                                                                                         |  |
|                                                           |           |                                                                                                                      |  |
| Hydraulic oil tank capacity                               |           | 68.10                                                                                                                |  |
| Fuel tank                                                 |           | 37.90 l                                                                                                              |  |
| Sound pressure level (ground workstation)                 |           | 85 dB                                                                                                                |  |
| Sound pressure level (platform work station)              |           | 79 dB                                                                                                                |  |
| Vibration on hands/arms                                   |           | < 2.50 m/s²                                                                                                          |  |
| Standards compliance  This machine is in compliance with: |           | European directives: 2006/42/EC- Machinery<br>(revised EN280:2013) - 2004/108/EC (EMC) -<br>2006/95/EC (Low voltage) |  |