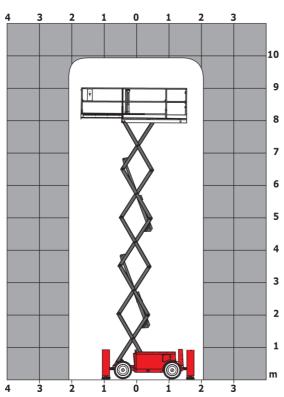

<sup>\*</sup>Varies according to options and standards of the country to which the machine is delivered \*\* With folded guardrail

100 SC - Load chart

Load Chart for MEWP Metric

100 SC - Dimensional drawing