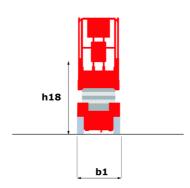

## 100 SC

|                                                           | 100 SC UR | 100 sc Created on May 20, 2024 at 4:35:25 PM UTC                                                                     |  |
|-----------------------------------------------------------|-----------|----------------------------------------------------------------------------------------------------------------------|--|
| Capacities                                                |           | Metric                                                                                                               |  |
| Working height                                            | h21       | 9.70 m                                                                                                               |  |
| Platform height                                           | h7        | 7.70 m                                                                                                               |  |
| Platform capacity                                         | Q         | 680 kg                                                                                                               |  |
| Max. capacity on the extension deck                       |           | 136 kg                                                                                                               |  |
| Number of people (indoor / outdoor)                       |           | 4 / 4                                                                                                                |  |
| Weight and dimensions                                     |           |                                                                                                                      |  |
| Platform weight*                                          |           | 3653 kg                                                                                                              |  |
| Platform dimensions (length x width)                      | lp / ep   | 2.79 m x 1.60 m                                                                                                      |  |
| Platform dimensions with extension (length x width)       |           | 4.31 m x 1.60 m                                                                                                      |  |
| Overall length                                            | l1        | 3.76 m                                                                                                               |  |
| Overall width                                             | b1        | 1.75 m                                                                                                               |  |
| Overall height                                            | h17       | 2.59 m                                                                                                               |  |
| Overall height (stowed)                                   | h18       | 1.92 m                                                                                                               |  |
| Overall length with platform extension                    | I15       | 4.81 m                                                                                                               |  |
| External turning radius                                   | Wa3       | 4.60 m                                                                                                               |  |
| Ground clearance at centre of wheelbase                   | m2        | 0.24 m                                                                                                               |  |
| Wheelbase                                                 | v         | 2.29 m                                                                                                               |  |
| Performances                                              | ,         | 2.27                                                                                                                 |  |
| Drive speed - stowed                                      |           | 5.60 km/h                                                                                                            |  |
| Drive speed - raised                                      |           | 0.40 km/h                                                                                                            |  |
| Raise speed (laden) / Lower speed (laden)                 |           | 36 s / 33 s                                                                                                          |  |
| Gradeability                                              |           | 35 %                                                                                                                 |  |
| Max outrigger leveling front uphill / back uphill         |           | 5.30 ° / 4.20 °                                                                                                      |  |
| Max outrigger leveling side to side                       |           | 11.70 °                                                                                                              |  |
| Permissible leveling (front / side)                       |           | 3°/2°                                                                                                                |  |
| Wheels                                                    |           | 0 72                                                                                                                 |  |
| Tires type                                                |           | Foam-filled                                                                                                          |  |
| Drive wheels (front / rear)                               |           | 2 / 2                                                                                                                |  |
| Steering wheels (front / rear)                            |           | 2/0                                                                                                                  |  |
| Braking wheels (front / rear)                             |           | 2/2                                                                                                                  |  |
| Engine/Battery                                            |           | ZIZ                                                                                                                  |  |
| Electric engine power rating                              |           | 2 x 18.50 kW                                                                                                         |  |
| Engine brand / model                                      |           | Kubota - D1105                                                                                                       |  |
| Engine norm                                               |           | Tier 4 final                                                                                                         |  |
| •                                                         |           | 25 Hp                                                                                                                |  |
| I.C. Engine power rating Miscellaneous                    |           | 25 нр                                                                                                                |  |
| Ground Pressure                                           |           | 5.14 dan/cm2                                                                                                         |  |
|                                                           |           |                                                                                                                      |  |
| Hydraulic oil tank capacity                               |           | 68.10                                                                                                                |  |
| Fuel tank                                                 |           | 37.90 l                                                                                                              |  |
| Sound pressure level (ground workstation)                 |           | 85 dB                                                                                                                |  |
| Sound pressure level (platform work station)              |           | 79 dB                                                                                                                |  |
| Vibration on hands/arms                                   |           | < 2.50 m/s²                                                                                                          |  |
| Standards compliance  This machine is in compliance with: |           | European directives: 2006/42/EC- Machinery<br>(revised EN280:2013) - 2004/108/EC (EMC) -<br>2006/95/EC (Low voltage) |  |