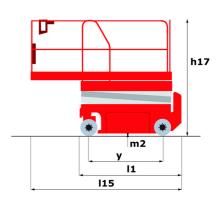

## 100 SC

|                                                           | 100 SC UR | 100 sc Created on May 20, 2024 at 4:35:25 PM UTC                                                                     |  |
|-----------------------------------------------------------|-----------|----------------------------------------------------------------------------------------------------------------------|--|
| Capacities                                                |           | Metric                                                                                                               |  |
| Working height                                            | h21       | 9.70 m                                                                                                               |  |
| Platform height                                           | h7        | 7.70 m                                                                                                               |  |
| Platform capacity                                         | Q         | 680 kg                                                                                                               |  |
| Max. capacity on the extension deck                       |           | 136 kg                                                                                                               |  |
| Number of people (indoor / outdoor)                       |           | 4 / 4                                                                                                                |  |
| Weight and dimensions                                     |           |                                                                                                                      |  |
| Platform weight*                                          |           | 3653 kg                                                                                                              |  |
| Platform dimensions (length x width)                      | lp / ep   | 2.79 m x 1.60 m                                                                                                      |  |
| Platform dimensions with extension (length x width)       |           | 4.31 m x 1.60 m                                                                                                      |  |
| Overall length                                            | l1        | 3.76 m                                                                                                               |  |
| Overall width                                             | b1        | 1.75 m                                                                                                               |  |
| Overall height                                            | h17       | 2.59 m                                                                                                               |  |
| Overall height (stowed)                                   | h18       | 1.92 m                                                                                                               |  |
| Overall length with platform extension                    | I15       | 4.81 m                                                                                                               |  |
| External turning radius                                   | Wa3       | 4.60 m                                                                                                               |  |
| Ground clearance at centre of wheelbase                   | m2        | 0.24 m                                                                                                               |  |
| Wheelbase                                                 | v         | 2.29 m                                                                                                               |  |
| Performances                                              | ,         | 2.27                                                                                                                 |  |
| Drive speed - stowed                                      |           | 5.60 km/h                                                                                                            |  |
| Drive speed - raised                                      |           | 0.40 km/h                                                                                                            |  |
| Raise speed (laden) / Lower speed (laden)                 |           | 36 s / 33 s                                                                                                          |  |
| Gradeability                                              |           | 35 %                                                                                                                 |  |
| Max outrigger leveling front uphill / back uphill         |           | 5.30 ° / 4.20 °                                                                                                      |  |
| Max outrigger leveling side to side                       |           | 11.70 °                                                                                                              |  |
| Permissible leveling (front / side)                       |           | 3°/2°                                                                                                                |  |
| Wheels                                                    |           | 0 72                                                                                                                 |  |
| Tires type                                                |           | Foam-filled                                                                                                          |  |
| Drive wheels (front / rear)                               |           | 2 / 2                                                                                                                |  |
| Steering wheels (front / rear)                            |           | 2/0                                                                                                                  |  |
| Braking wheels (front / rear)                             |           | 2/2                                                                                                                  |  |
| Engine/Battery                                            |           | ZIZ                                                                                                                  |  |
| Electric engine power rating                              |           | 2 x 18.50 kW                                                                                                         |  |
| Engine brand / model                                      |           | Kubota - D1105                                                                                                       |  |
| Engine norm                                               |           | Tier 4 final                                                                                                         |  |
| •                                                         |           | 25 Hp                                                                                                                |  |
| I.C. Engine power rating Miscellaneous                    |           | 25 нр                                                                                                                |  |
| Ground Pressure                                           |           | 5.14 dan/cm2                                                                                                         |  |
|                                                           |           |                                                                                                                      |  |
| Hydraulic oil tank capacity                               |           | 68.10                                                                                                                |  |
| Fuel tank                                                 |           | 37.90 l                                                                                                              |  |
| Sound pressure level (ground workstation)                 |           | 85 dB                                                                                                                |  |
| Sound pressure level (platform work station)              |           | 79 dB                                                                                                                |  |
| Vibration on hands/arms                                   |           | < 2.50 m/s²                                                                                                          |  |
| Standards compliance  This machine is in compliance with: |           | European directives: 2006/42/EC- Machinery<br>(revised EN280:2013) - 2004/108/EC (EMC) -<br>2006/95/EC (Low voltage) |  |

<sup>\*</sup>Varies according to options and standards of the country to which the machine is delivered \*\* With folded guardrail

100 SC - Load chart

Load Chart for MEWP Metric

100 SC - Dimensional drawing