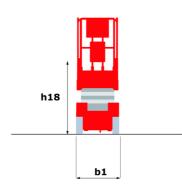

## 100 SC

|                                                                                          | 100 SC  | Created on 5 May 2024 at 6:45:50 PM UT                                                                               |
|------------------------------------------------------------------------------------------|---------|----------------------------------------------------------------------------------------------------------------------|
| Capacities                                                                               |         | Metric                                                                                                               |
| Working height                                                                           | h21     | 9.70 m                                                                                                               |
| Platform height                                                                          | h7      | 7.70 m                                                                                                               |
| Platform capacity                                                                        | Q       | 680 kg                                                                                                               |
| Max. capacity on the extension deck                                                      |         | 136 kg                                                                                                               |
| Number of people (indoor / outdoor)                                                      |         | 4 / 4                                                                                                                |
| Weight and dimensions                                                                    |         |                                                                                                                      |
| Platform weight*                                                                         |         | 3653 kg                                                                                                              |
| Platform dimensions (length x width)                                                     | lp / ep | 2.79 m x 1.60 m                                                                                                      |
| Platform dimensions with extension (length x width)                                      |         | 4.31 m x 1.60 m                                                                                                      |
| Overall length                                                                           | l1      | 3.76 m                                                                                                               |
| Overall width                                                                            | b1      | 1.75 m                                                                                                               |
| Overall height                                                                           | h17     | 2.59 m                                                                                                               |
| Overall height (stowed)                                                                  | h18     | 1.92 m                                                                                                               |
| Overall length with platform extension                                                   | I15     | 4.81 m                                                                                                               |
| External turning radius                                                                  | Wa3     | 4.60 m                                                                                                               |
| Ground clearance at centre of wheelbase                                                  | m2      | 0.24 m                                                                                                               |
| Wheelbase                                                                                | V       | 2.29 m                                                                                                               |
| Performances                                                                             | ,       |                                                                                                                      |
| Drive speed - stowed                                                                     |         | 5.60 km/h                                                                                                            |
| Drive speed - raised                                                                     |         | 0.40 km/h                                                                                                            |
| Raise speed (laden) / Lower speed (laden)                                                |         | 36 s / 33 s                                                                                                          |
| Gradeability                                                                             |         | 35 %                                                                                                                 |
| Max outrigger leveling front uphill / back uphill                                        |         | 5.30 ° / 4.20 °                                                                                                      |
| Max outrigger leveling side to side                                                      |         | 11.70 °                                                                                                              |
| Permissible leveling (front / side)                                                      |         | 3°/2°                                                                                                                |
| Wheels                                                                                   |         | 0 / 2                                                                                                                |
| Tires type                                                                               |         | Foam-filled                                                                                                          |
| Drive wheels (front / rear)                                                              |         | 2 / 2                                                                                                                |
| Steering wheels (front / rear)                                                           |         | 2/0                                                                                                                  |
| Braking wheels (front / rear)                                                            |         | 2/2                                                                                                                  |
| Engine/Battery                                                                           |         | 2/2                                                                                                                  |
| Electric engine power rating                                                             |         | 2 x 18.50 kW                                                                                                         |
| Engine brand / model                                                                     |         | Kubota - D1105                                                                                                       |
| Engine norm                                                                              |         | Tier 4 final                                                                                                         |
| I.C. Engine power rating                                                                 |         | 25 Hp                                                                                                                |
| Miscellaneous                                                                            |         | 25116                                                                                                                |
| Ground Pressure                                                                          |         | 5.14 dan/cm2                                                                                                         |
| Hydraulic tank capacity                                                                  |         | 68.10 l                                                                                                              |
| Fuel tank                                                                                |         | 37.90                                                                                                                |
| Sound pressure level (ground workstation)                                                |         | 37.90 T<br>85 dB                                                                                                     |
| Sound pressure level (ground work station)  Sound pressure level (platform work station) |         | 79 dB                                                                                                                |
| Vibration on hands/arms                                                                  |         | < 2.50 m/s <sup>2</sup>                                                                                              |
| Standards compliance                                                                     |         | < 2.50 H//8-                                                                                                         |
| This machine is in compliance with:                                                      |         | European directives: 2006/42/EC- Machinery<br>(revised EN280:2013) - 2004/108/EC (EMC) -<br>2006/95/EC (Low voltage) |