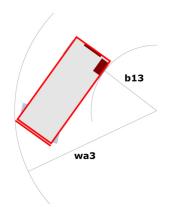

## 100 SC

|                                                                                          | 100 SC  | Created on 5 May 2024 at 6:45:50 PM UT                                                                               |
|------------------------------------------------------------------------------------------|---------|----------------------------------------------------------------------------------------------------------------------|
| Capacities                                                                               |         | Metric                                                                                                               |
| Working height                                                                           | h21     | 9.70 m                                                                                                               |
| Platform height                                                                          | h7      | 7.70 m                                                                                                               |
| Platform capacity                                                                        | Q       | 680 kg                                                                                                               |
| Max. capacity on the extension deck                                                      |         | 136 kg                                                                                                               |
| Number of people (indoor / outdoor)                                                      |         | 4 / 4                                                                                                                |
| Weight and dimensions                                                                    |         |                                                                                                                      |
| Platform weight*                                                                         |         | 3653 kg                                                                                                              |
| Platform dimensions (length x width)                                                     | lp / ep | 2.79 m x 1.60 m                                                                                                      |
| Platform dimensions with extension (length x width)                                      |         | 4.31 m x 1.60 m                                                                                                      |
| Overall length                                                                           | l1      | 3.76 m                                                                                                               |
| Overall width                                                                            | b1      | 1.75 m                                                                                                               |
| Overall height                                                                           | h17     | 2.59 m                                                                                                               |
| Overall height (stowed)                                                                  | h18     | 1.92 m                                                                                                               |
| Overall length with platform extension                                                   | I15     | 4.81 m                                                                                                               |
| External turning radius                                                                  | Wa3     | 4.60 m                                                                                                               |
| Ground clearance at centre of wheelbase                                                  | m2      | 0.24 m                                                                                                               |
| Wheelbase                                                                                | V       | 2.29 m                                                                                                               |
| Performances                                                                             | ,       |                                                                                                                      |
| Drive speed - stowed                                                                     |         | 5.60 km/h                                                                                                            |
| Drive speed - raised                                                                     |         | 0.40 km/h                                                                                                            |
| Raise speed (laden) / Lower speed (laden)                                                |         | 36 s / 33 s                                                                                                          |
| Gradeability                                                                             |         | 35 %                                                                                                                 |
| Max outrigger leveling front uphill / back uphill                                        |         | 5.30 ° / 4.20 °                                                                                                      |
| Max outrigger leveling side to side                                                      |         | 11.70 °                                                                                                              |
| Permissible leveling (front / side)                                                      |         | 3°/2°                                                                                                                |
| Wheels                                                                                   |         | 0 / 2                                                                                                                |
| Tires type                                                                               |         | Foam-filled                                                                                                          |
| Drive wheels (front / rear)                                                              |         | 2 / 2                                                                                                                |
| Steering wheels (front / rear)                                                           |         | 2/0                                                                                                                  |
| Braking wheels (front / rear)                                                            |         | 2/2                                                                                                                  |
| Engine/Battery                                                                           |         | 2/2                                                                                                                  |
| Electric engine power rating                                                             |         | 2 x 18.50 kW                                                                                                         |
| Engine brand / model                                                                     |         | Kubota - D1105                                                                                                       |
| Engine norm                                                                              |         | Tier 4 final                                                                                                         |
| I.C. Engine power rating                                                                 |         | 25 Hp                                                                                                                |
| Miscellaneous                                                                            |         | 25116                                                                                                                |
| Ground Pressure                                                                          |         | 5.14 dan/cm2                                                                                                         |
| Hydraulic tank capacity                                                                  |         | 68.10 l                                                                                                              |
| Fuel tank                                                                                |         | 37.90                                                                                                                |
| Sound pressure level (ground workstation)                                                |         | 37.90 T<br>85 dB                                                                                                     |
| Sound pressure level (ground work station)  Sound pressure level (platform work station) |         | 79 dB                                                                                                                |
| Vibration on hands/arms                                                                  |         | < 2.50 m/s <sup>2</sup>                                                                                              |
| Standards compliance                                                                     |         | < 2.50 H//8-                                                                                                         |
| This machine is in compliance with:                                                      |         | European directives: 2006/42/EC- Machinery<br>(revised EN280:2013) - 2004/108/EC (EMC) -<br>2006/95/EC (Low voltage) |