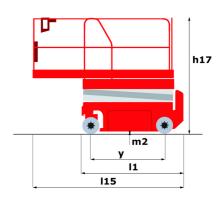

## 100 SC

|                                                                                          | 100 SC  | Created on 5 May 2024 at 6:45:50 PM UT                                                                               |
|------------------------------------------------------------------------------------------|---------|----------------------------------------------------------------------------------------------------------------------|
| Capacities                                                                               |         | Metric                                                                                                               |
| Working height                                                                           | h21     | 9.70 m                                                                                                               |
| Platform height                                                                          | h7      | 7.70 m                                                                                                               |
| Platform capacity                                                                        | Q       | 680 kg                                                                                                               |
| Max. capacity on the extension deck                                                      |         | 136 kg                                                                                                               |
| Number of people (indoor / outdoor)                                                      |         | 4 / 4                                                                                                                |
| Weight and dimensions                                                                    |         |                                                                                                                      |
| Platform weight*                                                                         |         | 3653 kg                                                                                                              |
| Platform dimensions (length x width)                                                     | lp / ep | 2.79 m x 1.60 m                                                                                                      |
| Platform dimensions with extension (length x width)                                      |         | 4.31 m x 1.60 m                                                                                                      |
| Overall length                                                                           | l1      | 3.76 m                                                                                                               |
| Overall width                                                                            | b1      | 1.75 m                                                                                                               |
| Overall height                                                                           | h17     | 2.59 m                                                                                                               |
| Overall height (stowed)                                                                  | h18     | 1.92 m                                                                                                               |
| Overall length with platform extension                                                   | I15     | 4.81 m                                                                                                               |
| External turning radius                                                                  | Wa3     | 4.60 m                                                                                                               |
| Ground clearance at centre of wheelbase                                                  | m2      | 0.24 m                                                                                                               |
| Wheelbase                                                                                | V       | 2.29 m                                                                                                               |
| Performances                                                                             | ,       |                                                                                                                      |
| Drive speed - stowed                                                                     |         | 5.60 km/h                                                                                                            |
| Drive speed - raised                                                                     |         | 0.40 km/h                                                                                                            |
| Raise speed (laden) / Lower speed (laden)                                                |         | 36 s / 33 s                                                                                                          |
| Gradeability                                                                             |         | 35 %                                                                                                                 |
| Max outrigger leveling front uphill / back uphill                                        |         | 5.30 ° / 4.20 °                                                                                                      |
| Max outrigger leveling side to side                                                      |         | 11.70 °                                                                                                              |
| Permissible leveling (front / side)                                                      |         | 3°/2°                                                                                                                |
| Wheels                                                                                   |         | 0 / 2                                                                                                                |
| Tires type                                                                               |         | Foam-filled                                                                                                          |
| Drive wheels (front / rear)                                                              |         | 2 / 2                                                                                                                |
| Steering wheels (front / rear)                                                           |         | 2/0                                                                                                                  |
| Braking wheels (front / rear)                                                            |         | 2/2                                                                                                                  |
| Engine/Battery                                                                           |         | 2/2                                                                                                                  |
| Electric engine power rating                                                             |         | 2 x 18.50 kW                                                                                                         |
| Engine brand / model                                                                     |         | Kubota - D1105                                                                                                       |
| Engine norm                                                                              |         | Tier 4 final                                                                                                         |
| I.C. Engine power rating                                                                 |         | 25 Hp                                                                                                                |
| Miscellaneous                                                                            |         | 25116                                                                                                                |
| Ground Pressure                                                                          |         | 5.14 dan/cm2                                                                                                         |
| Hydraulic tank capacity                                                                  |         | 68.10 l                                                                                                              |
| Fuel tank                                                                                |         | 37.90                                                                                                                |
| Sound pressure level (ground workstation)                                                |         | 37.90 T<br>85 dB                                                                                                     |
| Sound pressure level (ground work station)  Sound pressure level (platform work station) |         | 79 dB                                                                                                                |
| Vibration on hands/arms                                                                  |         | < 2.50 m/s <sup>2</sup>                                                                                              |
| Standards compliance                                                                     |         | < 2.50 H//8-                                                                                                         |
| This machine is in compliance with:                                                      |         | European directives: 2006/42/EC- Machinery<br>(revised EN280:2013) - 2004/108/EC (EMC) -<br>2006/95/EC (Low voltage) |

<sup>\*</sup>Varies according to options and standards of the country to which the machine is delivered \*\* With folded guardrail

100 SC - Load chart

Load Chart for MEWP Metric

100 SC - Dimensional drawing