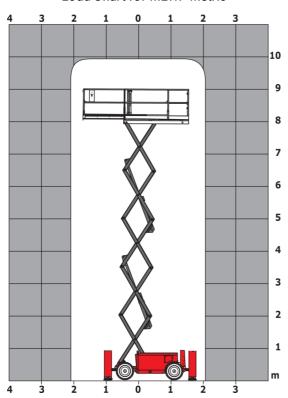

<sup>\*</sup>Varies according to options and standards of the country to which the machine is delivered \*\* With folded guardrail

100 SC - Load chart

Load Chart for MEWP Metric

100 SC - Dimensional drawing