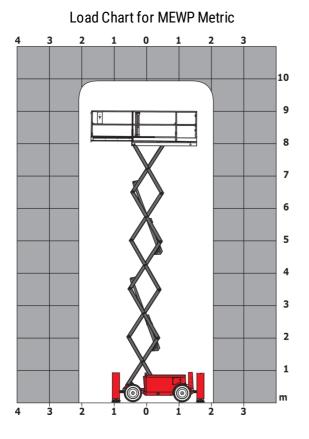

Technical sheet :

| Capacities                                                      |         | Metric                                                                                                            |
|-----------------------------------------------------------------|---------|-------------------------------------------------------------------------------------------------------------------|
| Norking height                                                  | h21     | 9.70 m                                                                                                            |
| latform height                                                  | h7      | 7.70 m                                                                                                            |
| latform capacity                                                | Q       | 680 kg                                                                                                            |
| fax. capacity on the extension deck                             |         | 136 kg                                                                                                            |
| lumber of people (indoor / outdoor)                             |         | 4 / 4                                                                                                             |
| Veight and dimensions                                           |         |                                                                                                                   |
| latform weight*                                                 |         | 3653 kg                                                                                                           |
| latform dimensions (length x width)                             | lp / ep | 2.79 m x 1.60 m                                                                                                   |
| Patform dimensions with extension (length x width)              |         | 4.31 m x 1.60 m                                                                                                   |
| Iverall length                                                  | 1       | 3.76 m                                                                                                            |
| verall width                                                    | b1      | 1.75 m                                                                                                            |
| )verall height                                                  | h17     | 2.59 m                                                                                                            |
| Iverall height (stowed)                                         | h18     | 1.92 m                                                                                                            |
| Iverall length with platform extension                          | 115     | 4.81 m                                                                                                            |
| ixternal turning radius                                         | Wa3     | 4.60 m                                                                                                            |
| Ground clearance at centre of wheelbase                         | m2      | 0.24 m                                                                                                            |
| Vheelbase                                                       | V       | 2.29 m                                                                                                            |
| Performances                                                    |         | 2.25 m                                                                                                            |
| Drive speed - stowed                                            |         | 5.60 km/h                                                                                                         |
| Drive speed - raised                                            |         | 0.40 km/h                                                                                                         |
| Raise speed (laden) / Lower speed (laden)                       |         | 36 s / 33 s                                                                                                       |
| Gradeability                                                    |         | 35 %                                                                                                              |
| Max outrigger leveling front uphill / back uphill               |         | 5.30 ° / 4.20 °                                                                                                   |
| Max outrigger leveling roll upinity back upinit                 |         | 11.70 °                                                                                                           |
| Permissible leveling (front / side)                             |         | 3°/2°                                                                                                             |
| Wheels                                                          |         | 5 7 2                                                                                                             |
| Tires type                                                      |         | Foam-filled                                                                                                       |
| Drive wheels (front / rear)                                     |         | 2 / 2                                                                                                             |
| x ,                                                             |         | 2/2                                                                                                               |
| Steering wheels (front / rear)<br>Braking wheels (front / rear) |         | 2/0                                                                                                               |
| Engine/Battery                                                  |         | 272                                                                                                               |
|                                                                 |         | 2 x 18.50 kW                                                                                                      |
| Electric engine power rating<br>Engine brand / model            |         | Z x 18.50 kW<br>Kubota - D1105                                                                                    |
|                                                                 |         | Tier 4 final                                                                                                      |
| Engine norm                                                     |         |                                                                                                                   |
| I.C. Engine power rating Miscellaneous                          |         | 25 Hp                                                                                                             |
|                                                                 |         | 5 14 day (ave 0                                                                                                   |
| Ground Pressure                                                 |         | 5.14 dan/cm2                                                                                                      |
| Hydraulic oil tank capacity                                     |         | 68.10 l                                                                                                           |
| Fuel tank                                                       |         | 37.90 l                                                                                                           |
| Sound pressure level (ground workstation)                       |         | 85 dB                                                                                                             |
| Sound pressure level (platform work station)                    |         | 79 dB                                                                                                             |
| /ibration on hands/arms                                         |         | < 2.50 m/s²                                                                                                       |
| Standards compliance<br>This machine is in compliance with:     |         | European directives: 2006/42/EC- Machiner<br>(revised EN280:2013) - 2004/108/EC (EMC)<br>2006/95/EC (Low voltage) |

\*Varies according to options and standards of the country to which the machine is delivered  $\star\star$  With folded guardrail

100 SC - Dimensional drawing