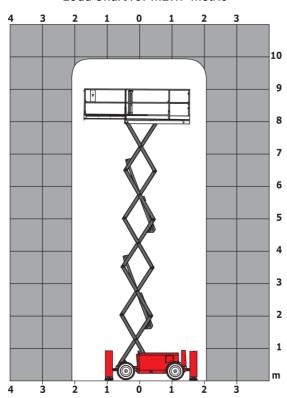

|         | European directives: 2006/42/EC- Machinery<br>(revised EN280:2013) - 2004/108/EC (EMC) -<br>2006/95/EC (Low voltage) |

<sup>\*</sup>Varies according to options and standards of the country to which the machine is delivered \*\* With folded guardrail

100 SC - Load chart

Load Chart for MEWP Metric



100 SC - Dimensional drawing







### **Equipment**

#### 230V Predisposition 4 wheel drive Anti-slip platform surface Audible alarm and illuminated indicator lamp (leveling, overload, lowering) CAN bus technology Emergency stop button in platform and on frame Engine mounted on sliding platform Fixed anti-shearing protection Fold away guard rails with full height swing gate Horn in the platform Hour meter Integrated diagnostic assistance Lowering alarm Oscillating front axle Platform access gate Proportional controls Removable control unit Stabilizers with automatic leveling Travel possible at maximum height

# Optional 2 flashing lights on frame Biodegradable oil Lights Non-marking tyres Safety harmess

Working headlight in platform





#### **Head Office**

B.P. 249 - 430 rue de l'A