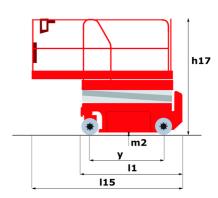

|          | European directives: 2006/42/EC- Machinery<br>(revised EN280:2013) - 2004/108/EC (EMC) -<br>2006/95/EC (Low voltage) |

<sup>\*</sup>Varies according to options and standards of the country to which the machine is delivered \*\* With folded guardrail

100 SC - Load chart

Load Chart for MEWP Metric



100 SC - Dimensional drawing







### **Equipment**

#### 230V Predisposition 4 wheel drive Anti-slip platform surface Audible alarm and illuminated indicator lamp (leveling, overload, lowering) CAN bus technology Emergency stop button in platform and on frame Engine mounted on sliding platform Fixed anti-shearing protection Fold away guard rails with full height swing gate Horn in the platform Hour meter Integrated diagnostic assistance Lowering alarm Oscillating front axle Platform access gate Proportional controls Removable control unit Stabilizers with automatic leveling Travel possible at maximum height

# Optional 2 flashing lights on frame Biodegradable oil Lights Non-marking tyres Safety hamess Working headlight in platform





#### **Head Office**

B.P. 249 - 430 rue de l'Aubinière 44150 Ancenis Cedex - France