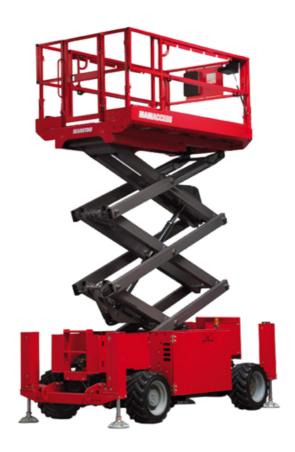

Technical sheet:

## 100 SC





| Capacities