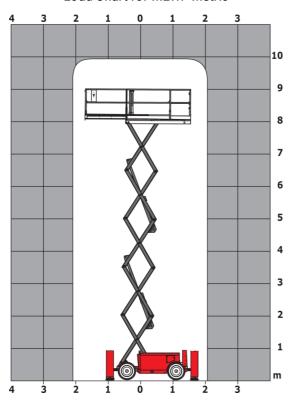

|          | European directives: 2006/42/EC- Machinery<br>(revised EN280:2013) - 2004/108/EC (EMC) -<br>2006/95/EC (Low voltage) |

<sup>\*</sup>Varies according to options and standards of the country to which the machine is delivered \*\* With folded guardrail

100 SC - Load chart

Load Chart for MEWP Metric



100 SC - Dimensional drawing







### **Equipment**

#### 230V Predisposition 4 wheel drive Anti-slip platform surface Audible alarm and illuminated indicator lamp (leveling, overload, lowering) CAN bus technology Emergency stop button in platform and on frame Engine mounted on sliding platform Fixed anti-shearing protection Fold away guard rails with full height swing gate Horn in the platform Hour meter Integrated diagnostic assistance Lowering alarm Oscillating front axle Platform access gate Proportional controls Removable control unit Stabilizers with automatic leveling Travel possible at maximum height

# Optional 2 flashing lights on frame Biodegradable oil Lights Non-marking tyres Safety hamess Working headlight in platform





#### **Head Office**

B.P. 249 - 430 rue de l'Aub