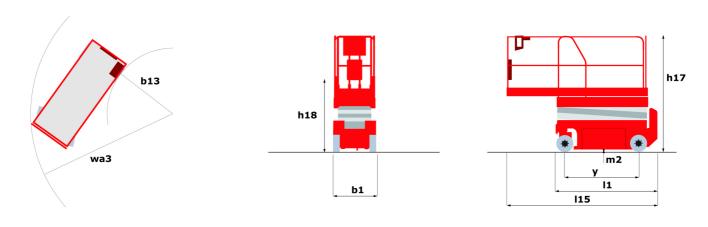

### 120 SC - Dimensional drawing

# 120 SC

| • •                                                                         |         |                                                                                                                      |
|-----------------------------------------------------------------------------|---------|----------------------------------------------------------------------------------------------------------------------|
| Capacities                                                                  |         | Metric                                                                                                               |
| Working height                                                              | h21     | 11.75 m                                                                                                              |
| Platform height                                                             | h7      | 9.96 m                                                                                                               |
| Platform capacity                                                           | Q       | 454 kg                                                                                                               |
| Max. capacity on the extension deck                                         |         | 136 kg                                                                                                               |
| Number of people (indoor / outdoor)                                         |         | 4 / 2                                                                                                                |
| Weight and dimensions                                                       |         |                                                                                                                      |
| Platform weight*                                                            |         | 3857 kg                                                                                                              |
| Platform dimensions (length x width)                                        | lp / ep | 2.79 m x 1.60 m                                                                                                      |
| Platform dimensions with extension (length)                                 |         | 4.31 m                                                                                                               |
| Overall length                                                              | I1      | 3.76 m                                                                                                               |
| Overall width                                                               | b1      | 1.75 m                                                                                                               |
| Overall height                                                              | h17     | 2.59 m                                                                                                               |
| Overall height (stowed)                                                     | h18 *** | 1.92 m                                                                                                               |
| Overall length with platform extension                                      | l15     | 4.81 m                                                                                                               |
| External turning radius                                                     | Wa3     | 4.60 m                                                                                                               |
| Ground clearance at centre of wheelbase                                     | m2      | 0.24 m                                                                                                               |
| Nheelbase                                                                   | ٧       | 2.29 m                                                                                                               |
| Performances                                                                |         |                                                                                                                      |
| Drive speed - stowed                                                        |         | 5.60 km/h                                                                                                            |
| rive speed - raised                                                         |         | 0.40 km/h                                                                                                            |
| Raise speed (laden) / Lower speed (laden)                                   |         | 42 s / 28 s                                                                                                          |
| Gradeability                                                                |         | 30 %                                                                                                                 |
| Max outrigger leveling front uphill / back uphill                           |         | 5.30 ° / 4.20 °                                                                                                      |
| Max outrigger leveling side to side                                         |         | 11.70 °                                                                                                              |
| ndoor and outdoor max Tilt Rating (Fore and Aft / Side-to-Side)             |         | 3 ° / 2 °                                                                                                            |
| Wheels                                                                      |         |                                                                                                                      |
| Tires type                                                                  |         | Foam-filled                                                                                                          |
| Drive wheels (front / rear)                                                 |         | 2 / 2                                                                                                                |
| Steering wheels (front / rear)                                              |         | 2 / 0                                                                                                                |
| Braking wheels (front / rear)                                               |         | 2/2                                                                                                                  |
| Engine/Battery                                                              |         | -7-                                                                                                                  |
| Engine brand / model                                                        |         | Kubota - D1105                                                                                                       |
| Engine norm                                                                 |         | Tier 4 final                                                                                                         |
| .C. Engine power rating / Power                                             |         | 25 Hp / 18.50 kW                                                                                                     |
| Miscellaneous                                                               |         | 23 Hp / 10.30 KW                                                                                                     |
| Ground Pressure                                                             |         | 5.44 dan/cm2                                                                                                         |
| Hydraulic tank capacity                                                     |         | 68.10                                                                                                                |
| Fuel tank                                                                   |         | 37.90 l                                                                                                              |
|                                                                             |         | 79 dB                                                                                                                |
| Sound pressure level (platform work station) (LpA) //ibration on hands/arms |         | /9 dB<br>< 2.50 m/s²                                                                                                 |
|                                                                             |         | < 2.30 III/8 <sup>2</sup>                                                                                            |
| Standards compliance This machine is in compliance with:                    |         | European directives: 2006/42/EC- Machinery<br>(revised EN280:2013) - 2004/108/EC (EMC) -<br>2006/95/EC (Low voltage) |