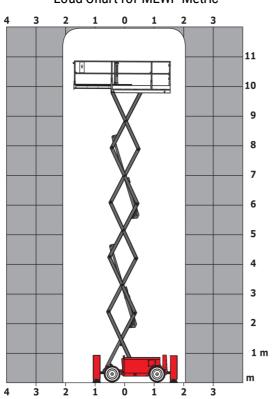

|
| Sound pressure level (platform work station) (LpA) //ibration on hands/arms |         | /9 dB<br>< 2.50 m/s²                                                                                                 |
|                                                                             |         | < 2.30 III/8 <sup>2</sup>                                                                                            |
| Standards compliance This machine is in compliance with:                    |         | European directives: 2006/42/EC- Machinery<br>(revised EN280:2013) - 2004/108/EC (EMC) -<br>2006/95/EC (Low voltage) |

<sup>\*\*\*</sup> With folded guardrail

### 120 SC - Load chart

#### Load Chart for MEWP Metric



### 120 SC - Dimensional drawing



## **Equipment**

| Standard                                                                    |
|-----------------------------------------------------------------------------|
| 230V Predisposition                                                         |
| 4 wheel drive                                                               |
| Anti-slip platform surface                                                  |
| Audible alarm and illuminated indicator lamp (leveling, overload, lowering) |
| CAN bus technology                                                          |
| Emergency stop button in platform and on frame                              |
| Fixed anti-shearing protection                                              |
| Fold-away guard rails