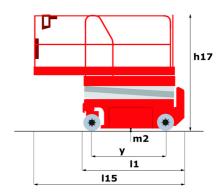

### 120 SC - Dimensional drawing

# 120 SC

|                                                                  | 120 SC                  | Created on April 6, 2025 at 5:21 PM UT                                                                               |
|------------------------------------------------------------------|-------------------------|----------------------------------------------------------------------------------------------------------------------|
| Capacities                                                       |                         | Metric                                                                                                               |
| Working height                                                   | h21                     | 11.75 m                                                                                                              |
| Platform height                                                  | h7                      | 9.96 m                                                                                                               |
| Platform capacity                                                | Q                       | 454 kg                                                                                                               |
| Max. capacity on the extension deck                              |                         | 136 kg                                                                                                               |
| Number of people (indoor / outdoor)                              |                         | 4 / 2                                                                                                                |
| Weight and dimensions                                            |                         |                                                                                                                      |
| Platform weight*                                                 |                         | 3857 kg                                                                                                              |
| Platform dimensions (length x width)                             | lp / ep                 | 2.79 m x 1.60 m                                                                                                      |
| Platform dimensions with extension (length)                      |                         | 4.31 m                                                                                                               |
| Overall length                                                   | l1                      | 3.76 m                                                                                                               |
| Overall width                                                    | b1                      | 1.75 m                                                                                                               |
| Overall height                                                   | h17                     | 2.59 m                                                                                                               |
| Overall height (stowed)                                          | h18 ***                 | 1.92 m                                                                                                               |
| Overall length with platform extension                           | l15                     | 4.81 m                                                                                                               |
| External turning radius                                          | Wa3                     | 4.60 m                                                                                                               |
| Ground clearance at centre of wheelbase                          | m2                      | 0.24 m                                                                                                               |
| Wheelbase                                                        | у                       | 2.29 m                                                                                                               |
| Performances                                                     | , and the second second |                                                                                                                      |
| Drive speed - stowed                                             |                         | 5.60 km/h                                                                                                            |
| Drive speed - raised                                             |                         | 0.40 km/h                                                                                                            |
| Raise speed (laden) / Lower speed (laden)                        |                         | 42 s / 28 s                                                                                                          |
| Gradeability                                                     |                         | 30 %                                                                                                                 |
| Max outrigger leveling front uphill / back uphill                |                         | 5.30 ° / 4.20 °                                                                                                      |
| Max outrigger leveling side to side                              |                         | 11.70 °                                                                                                              |
| Indoor and outdoor max Tilt Rating (Fore and Aft / Side-to-Side) |                         | 3°/2°                                                                                                                |
| Wheels                                                           |                         |                                                                                                                      |
| Tires type                                                       |                         | Foam-filled                                                                                                          |
| Drive wheels (front / rear)                                      |                         | 2/2                                                                                                                  |
| Steering wheels (front / rear)                                   |                         | 2/0                                                                                                                  |
| Braking wheels (front / rear)                                    |                         | 2/2                                                                                                                  |
| Engine/Battery                                                   |                         | 2,2                                                                                                                  |
| Engine brand / model                                             |                         | Kubota - D1105                                                                                                       |
| Engine norm                                                      |                         | Tier 4 final                                                                                                         |
| I.C. Engine power rating / Power                                 |                         | 25 Hp / 18.50 kW                                                                                                     |
| Miscellaneous                                                    |                         | 20 1.15 / 10.00 1.11                                                                                                 |
| Ground Pressure                                                  |                         | 5.44 dan/cm2                                                                                                         |
| Hydraulic tank capacity                                          |                         | 68.10 l                                                                                                              |
| Fuel tank                                                        |                         | 37.90 I                                                                                                              |
| Sound pressure level (platform work station) (LpA)               |                         | 79 dB                                                                                                                |
| Vibration on hands/arms                                          |                         | < 2.50 m/s²                                                                                                          |
| Standards compliance                                             |                         | · 2.00 m/ 0                                                                                                          |
| This machine is in compliance with:                              |                         | European directives: 2006/42/EC- Machinery<br>(revised EN280:2013) - 2004/108/EC (EMC) -<br>2006/95/EC (Low voltage) |