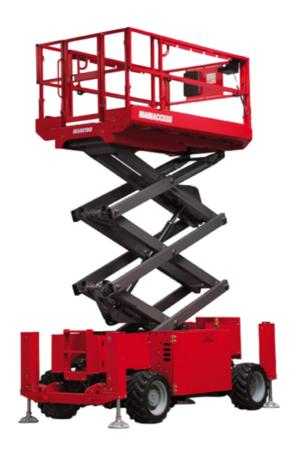

# 120 SC

|                                                                  | 120 SC                  | Created on April 6, 2025 at 5:21 PM UT                                                                               |
|------------------------------------------------------------------|-------------------------|----------------------------------------------------------------------------------------------------------------------|
| Capacities                                                       |                         | Metric                                                                                                               |
| Working height                                                   | h21                     | 11.75 m                                                                                                              |
| Platform height                                                  | h7                      | 9.96 m                                                                                                               |
| Platform capacity                                                | Q                       | 454 kg                                                                                                               |
| Max. capacity on the extension deck                              |                         | 136 kg                                                                                                               |
| Number of people (indoor / outdoor)                              |                         | 4 / 2                                                                                                                |
| Weight and dimensions                                            |                         |                                                                                                                      |
| Platform weight*                                                 |                         | 3857 kg                                                                                                              |
| Platform dimensions (length x width)                             | lp / ep                 | 2.79 m x 1.60 m                                                                                                      |
| Platform dimensions with extension (length)                      |                         | 4.31 m                                                                                                               |
| Overall length                                                   | l1                      | 3.76 m                                                                                                               |
| Overall width                                                    | b1                      | 1.75 m                                                                                                               |
| Overall height                                                   | h17                     | 2.59 m                                                                                                               |
| Overall height (stowed)                                          | h18 ***                 | 1.92 m                                                                                                               |
| Overall length with platform extension                           | l15                     | 4.81 m                                                                                                               |
| External turning radius                                          | Wa3                     | 4.60 m                                                                                                               |
| Ground clearance at centre of wheelbase                          | m2                      | 0.24 m                                                                                                               |
| Wheelbase                                                        | у                       | 2.29 m                                                                                                               |
| Performances                                                     | , and the second second |                                                                                                                      |
| Drive speed - stowed                                             |                         | 5.60 km/h                                                                                                            |
| Drive speed - raised                                             |                         | 0.40 km/h                                                                                                            |
| Raise speed (laden) / Lower speed (laden)                        |                         | 42 s / 28 s                                                                                                          |
| Gradeability                                                     |                         | 30 %                                                                                                                 |
| Max outrigger leveling front uphill / back uphill                |                         | 5.30 ° / 4.20 °                                                                                                      |
| Max outrigger leveling side to side                              |                         | 11.70 °                                                                                                              |
| Indoor and outdoor max Tilt Rating (Fore and Aft / Side-to-Side) |                         | 3°/2°                                                                                                                |
| Wheels                                                           |                         |                                                                                                                      |
| Tires type                                                       |                         | Foam-filled                                                                                                          |
| Drive wheels (front / rear)                                      |                         | 2/2                                                                                                                  |
| Steering wheels (front / rear)                                   |                         | 2/0                                                                                                                  |
| Braking wheels (front / rear)                                    |                         | 2/2                                                                                                                  |
| Engine/Battery                                                   |                         | 2,2                                                                                                                  |
| Engine brand / model                                             |                         | Kubota - D1105                                                                                                       |
| Engine norm                                                      |                         | Tier 4 final                                                                                                         |
| I.C. Engine power rating / Power                                 |                         | 25 Hp / 18.50 kW                                                                                                     |
| Miscellaneous                                                    |                         | 20 1.15 / 10.00 1.11                                                                                                 |
| Ground Pressure                                                  |                         | 5.44 dan/cm2                                                                                                         |
| Hydraulic tank capacity                                          |                         | 68.10 l                                                                                                              |
| Fuel tank                                                        |                         | 37.90 I                                                                                                              |
| Sound pressure level (platform work station) (LpA)               |                         | 79 dB                                                                                                                |
| Vibration on hands/arms                                          |                         | < 2.50 m/s²                                                                                                          |
| Standards compliance                                             |                         | · 2.00 m/ 0                                                                                                          |
| This machine is in compliance with:                              |                         | European directives: 2006/42/EC- Machinery<br>(revised EN280:2013) - 2004/108/EC (EMC) -<br>2006/95/EC (Low voltage) |