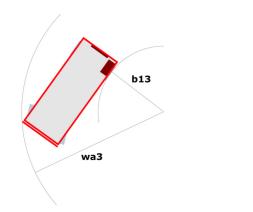

### 120 SC - Dimensional drawing

# 120 SC

|                                                                  | 120 SC                  | Created on April 6, 2025 at 5:21 PM UT                                                                               |
|------------------------------------------------------------------|-------------------------|----------------------------------------------------------------------------------------------------------------------|
| Capacities                                                       |                         | Metric                                                                                                               |
| Working height                                                   | h21                     | 11.75 m                                                                                                              |
| Platform height                                                  | h7                      | 9.96 m                                                                                                               |
| Platform capacity                                                | Q                       | 454 kg                                                                                                               |
| Max. capacity on the extension deck                              |                         | 136 kg                                                                                                               |
| Number of people (indoor / outdoor)                              |                         | 4 / 2                                                                                                                |
| Weight and dimensions                                            |                         |                                                                                                                      |
| Platform weight*                                                 |                         | 3857 kg                                                                                                              |
| Platform dimensions (length x width)                             | lp / ep                 | 2.79 m x 1.60 m                                                                                                      |
| Platform dimensions with extension (length)                      |                         | 4.31 m                                                                                                               |
| Overall length                                                   | l1                      | 3.76 m                                                                                                               |
| Overall width                                                    | b1                      | 1.75 m                                                                                                               |
| Overall height                                                   | h17                     | 2.59 m                                                                                                               |
| Overall height (stowed)                                          | h18 ***                 | 1.92 m                                                                                                               |
| Overall length with platform extension                           | l15                     | 4.81 m                                                                                                               |
| External turning radius                                          | Wa3                     | 4.60 m                                                                                                               |
| Ground clearance at centre of wheelbase                          | m2                      | 0.24 m                                                                                                               |
| Wheelbase                                                        | у                       | 2.29 m                                                                                                               |
| Performances                                                     | , and the second second |                                                                                                                      |
| Drive speed - stowed                                             |                         | 5.60 km/h                                                                                                            |
| Drive speed - raised                                             |                         | 0.40 km/h                                                                                                            |
| Raise speed (laden) / Lower speed (laden)                        |                         | 42 s / 28 s                                                                                                          |
| Gradeability                                                     |                         | 30 %                                                                                                                 |
| Max outrigger leveling front uphill / back uphill                |                         | 5.30 ° / 4.20 °                                                                                                      |
| Max outrigger leveling side to side                              |                         | 11.70 °                                                                                                              |
| Indoor and outdoor max Tilt Rating (Fore and Aft / Side-to-Side) |                         | 3°/2°                                                                                                                |
| Wheels                                                           |                         |                                                                                                                      |
| Tires type                                                       |                         | Foam-filled                                                                                                          |
| Drive wheels (front / rear)                                      |                         | 2/2                                                                                                                  |
| Steering wheels (front / rear)                                   |                         | 2/0                                                                                                                  |
| Braking wheels (front / rear)                                    |                         | 2/2                                                                                                                  |
| Engine/Battery                                                   |                         | 2,2                                                                                                                  |
| Engine brand / model                                             |                         | Kubota - D1105                                                                                                       |
| Engine norm                                                      |                         | Tier 4 final                                                                                                         |
| I.C. Engine power rating / Power                                 |                         | 25 Hp / 18.50 kW                                                                                                     |
| Miscellaneous                                                    |                         | 20 1.15 / 10.00 1.11                                                                                                 |
| Ground Pressure                                                  |                         | 5.44 dan/cm2                                                                                                         |
| Hydraulic tank capacity                                          |                         | 68.10 l                                                                                                              |
| Fuel tank                                                        |                         | 37.90 I                                                                                                              |
| Sound pressure level (platform work station) (LpA)               |                         | 79 dB                                                                                                                |
| Vibration on hands/arms                                          |                         | < 2.50 m/s²                                                                                                          |
| Standards compliance                                             |                         | · 2.00 m/ 0                                                                                                          |
| This machine is in compliance with:                              |                         | European directives: 2006/42/EC- Machinery<br>(revised EN280:2013) - 2004/108/EC (EMC) -<br>2006/95/EC (Low voltage) |