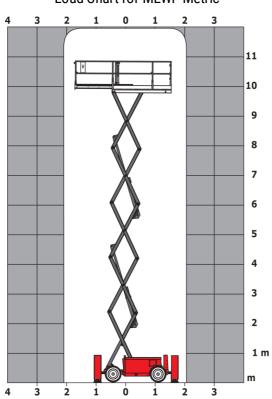

|
| Vibration on hands/arms                                          |                         | < 2.50 m/s²                                                                                                          |
| Standards compliance                                             |                         | · 2.00 m/ 0                                                                                                          |
| This machine is in compliance with:                              |                         | European directives: 2006/42/EC- Machinery<br>(revised EN280:2013) - 2004/108/EC (EMC) -<br>2006/95/EC (Low voltage) |

<sup>\*\*\*</sup> With folded guardrail

#### 120 SC - Load chart

#### Load Chart for MEWP Metric



### 120 SC - Dimensional drawing







## **Equipment**

| Standard                                                                    |
|-----------------------------------------------------------------------------|
| 230V Predisposition                                                         |
| 4 wheel drive                                                               |
| Anti-slip platform surface                                                  |
| Audible alarm and illuminated indicator lamp (leveling, overload, lowering) |
| CAN bus technology                                                          |
| Emergency stop button in platform and on frame                              |
| Fixed anti-shearing protection                                              |
| Fold-away guard ra