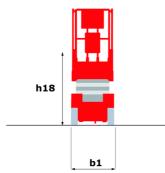

### 120 SC - Dimensional drawing

# 120 SC

|                                                                  | 120 SC                  | Created on April 6, 2025 at 5:21 PM UT                                                                               |
|------------------------------------------------------------------|-------------------------|----------------------------------------------------------------------------------------------------------------------|
| Capacities                                                       |                         | Metric                                                                                                               |
| Working height                                                   | h21                     | 11.75 m                                                                                                              |
| Platform height                                                  | h7                      | 9.96 m                                                                                                               |
| Platform capacity                                                | Q                       | 454 kg                                                                                                               |
| Max. capacity on the extension deck                              |                         | 136 kg                                                                                                               |
| Number of people (indoor / outdoor)                              |                         | 4 / 2                                                                                                                |
| Weight and dimensions                                            |                         |                                                                                                                      |
| Platform weight*                                                 |                         | 3857 kg                                                                                                              |
| Platform dimensions (length x width)                             | lp / ep                 | 2.79 m x 1.60 m                                                                                                      |
| Platform dimensions with extension (length)                      |                         | 4.31 m                                                                                                               |
| Overall length                                                   | l1                      | 3.76 m                                                                                                               |
| Overall width                                                    | b1                      | 1.75 m                                                                                                               |
| Overall height                                                   | h17                     | 2.59 m                                                                                                               |
| Overall height (stowed)                                          | h18 ***                 | 1.92 m                                                                                                               |
| Overall length with platform extension                           | l15                     | 4.81 m                                                                                                               |
| External turning radius                                          | Wa3                     | 4.60 m                                                                                                               |
| Ground clearance at centre of wheelbase                          | m2                      | 0.24 m                                                                                                               |
| Wheelbase                                                        | у                       | 2.29 m                                                                                                               |
| Performances                                                     | , and the second second |                                                                                                                      |
| Drive speed - stowed                                             |                         | 5.60 km/h                                                                                                            |
| Drive speed - raised                                             |                         | 0.40 km/h                                                                                                            |
| Raise speed (laden) / Lower speed (laden)                        |                         | 42 s / 28 s                                                                                                          |
| Gradeability                                                     |                         | 30 %                                                                                                                 |
| Max outrigger leveling front uphill / back uphill                |                         | 5.30 ° / 4.20 °                                                                                                      |
| Max outrigger leveling side to side                              |                         | 11.70 °                                                                                                              |
| Indoor and outdoor max Tilt Rating (Fore and Aft / Side-to-Side) |                         | 3°/2°                                                                                                                |
| Wheels                                                           |                         |                                                                                                                      |
| Tires type                                                       |                         | Foam-filled                                                                                                          |
| Drive wheels (front / rear)                                      |                         | 2/2                                                                                                                  |
| Steering wheels (front / rear)                                   |                         | 2/0                                                                                                                  |
| Braking wheels (front / rear)                                    |                         | 2/2                                                                                                                  |
| Engine/Battery                                                   |                         | 2,2                                                                                                                  |
| Engine brand / model                                             |                         | Kubota - D1105                                                                                                       |
| Engine norm                                                      |                         | Tier 4 final                                                                                                         |
| I.C. Engine power rating / Power                                 |                         | 25 Hp / 18.50 kW                                                                                                     |
| Miscellaneous                                                    |                         | 20 1.15 / 10.00 1.11                                                                                                 |
| Ground Pressure                                                  |                         | 5.44 dan/cm2                                                                                                         |
| Hydraulic tank capacity                                          |                         | 68.10 l                                                                                                              |
| Fuel tank                                                        |                         | 37.90 I                                                                                                              |
| Sound pressure level (platform work station) (LpA)               |                         | 79 dB                                                                                                                |
| Vibration on hands/arms                                          |                         | < 2.50 m/s²                                                                                                          |
| Standards compliance                                             |                         | · 2.00 m/ 0                                                                                                          |
| This machine is in compliance with:                              |                         | European directives: 2006/42/EC- Machinery<br>(revised EN280:2013) - 2004/108/EC (EMC) -<br>2006/95/EC (Low voltage) |