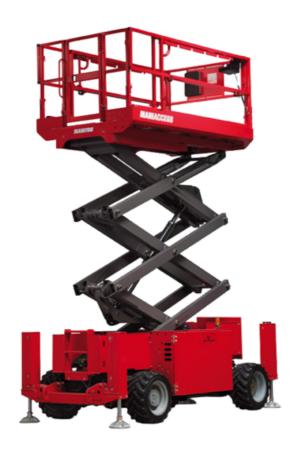

# 120 SC

|                                                                  | 120 SC  | Created on June 18, 2025 at 6:33 AM UTC                                                                              |
|------------------------------------------------------------------|---------|----------------------------------------------------------------------------------------------------------------------|
| Capacities                                                       |         | Metric                                                                                                               |
| Working height                                                   | h21     | 11.75 m                                                                                                              |
| Platform height                                                  | h7      | 9.96 m                                                                                                               |
| Platform capacity                                                | Q       | 454 kg                                                                                                               |
| Max. capacity on the extension deck                              |         | 136 kg                                                                                                               |
| Number of people (indoor / outdoor)                              |         | 4 / 2                                                                                                                |
| Weight and dimensions                                            |         |                                                                                                                      |
| Platform weight*                                                 |         | 3857 kg                                                                                                              |
| Platform dimensions (length x width)                             | lp / ep | 2.79 m x 1.60 m                                                                                                      |
| Platform dimensions with extension (length)                      |         | 4.31 m                                                                                                               |
| Overall length                                                   | l1      | 3.76 m                                                                                                               |
| Overall width                                                    | b1      | 1.75 m                                                                                                               |
| Overall height                                                   | h17     | 2.59 m                                                                                                               |
| Overall height (stowed)                                          | h18 *** | 1.92 m                                                                                                               |
| Overall length with platform extension                           | l15     | 4.81 m                                                                                                               |
| External turning radius                                          | Wa3     | 4.60 m                                                                                                               |
| Ground clearance at centre of wheelbase                          | m2      | 0.24 m                                                                                                               |
| Wheelbase                                                        | у       | 2.29 m                                                                                                               |
| Performances                                                     |         |                                                                                                                      |
| Drive speed - stowed                                             |         | 5.60 km/h                                                                                                            |
| Drive speed - raised                                             |         | 0.40 km/h                                                                                                            |
| Raise speed (laden) / Lower speed (laden)                        |         | 42 s / 28 s                                                                                                          |
| Gradeability                                                     |         | 30 %                                                                                                                 |
| Max outrigger leveling front uphill / back uphill                |         | 5.30 ° / 4.20 °                                                                                                      |
| Max outrigger leveling side to side                              |         | 11.70 °                                                                                                              |
| Indoor and outdoor max Tilt Rating (Fore and Aft / Side-to-Side) |         | 3°/2°                                                                                                                |
| Wheels                                                           |         |                                                                                                                      |
| Tires type                                                       |         | Foam-filled                                                                                                          |
| Drive wheels (front / rear)                                      |         | 2/2                                                                                                                  |
| Steering wheels (front / rear)                                   |         | 2/0                                                                                                                  |
| Braking wheels (front / rear)                                    |         | 2/2                                                                                                                  |
| Engine/Battery                                                   |         |                                                                                                                      |
| Engine brand / model                                             |         | Kubota - D1105                                                                                                       |
| Engine norm                                                      |         | Tier 4 final                                                                                                         |
| I.C. Engine power rating / Power                                 |         | 25 Hp / 18.50 kW                                                                                                     |
| Miscellaneous                                                    |         |                                                                                                                      |
| Ground Pressure                                                  |         | 5.44 dan/cm2                                                                                                         |
| Hydraulic tank capacity                                          |         | 68.10 l                                                                                                              |
| Fuel tank                                                        |         | 37.90 l                                                                                                              |
| Sound pressure level (platform work station) (LpA)               |         | 79 dB                                                                                                                |
| Vibration on hands/arms                                          |         | < 2.50 m/s <sup>2</sup>                                                                                              |
| Standards compliance                                             |         |                                                                                                                      |
| This machine is in compliance with:                              |         | European directives: 2006/42/EC- Machinery<br>(revised EN280:2013) - 2004/108/EC (EMC) -<br>2006/95/EC (Low voltage) |