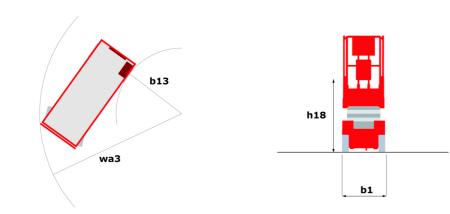

### 120 SC - Dimensional drawing

# 120 SC

|                                                                  | 120 SC  | Created on June 18, 2025 at 6:33 AM UTC                                                                              |
|------------------------------------------------------------------|---------|----------------------------------------------------------------------------------------------------------------------|
| Capacities                                                       |         | Metric                                                                                                               |
| Working height                                                   | h21     | 11.75 m                                                                                                              |
| Platform height                                                  | h7      | 9.96 m                                                                                                               |
| Platform capacity                                                | Q       | 454 kg                                                                                                               |
| Max. capacity on the extension deck                              |         | 136 kg                                                                                                               |
| Number of people (indoor / outdoor)                              |         | 4 / 2                                                                                                                |
| Weight and dimensions                                            |         |                                                                                                                      |
| Platform weight*                                                 |         | 3857 kg                                                                                                              |
| Platform dimensions (length x width)                             | lp / ep | 2.79 m x 1.60 m                                                                                                      |
| Platform dimensions with extension (length)                      |         | 4.31 m                                                                                                               |
| Overall length                                                   | l1      | 3.76 m                                                                                                               |
| Overall width                                                    | b1      | 1.75 m                                                                                                               |
| Overall height                                                   | h17     | 2.59 m                                                                                                               |
| Overall height (stowed)                                          | h18 *** | 1.92 m                                                                                                               |
| Overall length with platform extension                           | l15     | 4.81 m                                                                                                               |
| External turning radius                                          | Wa3     | 4.60 m                                                                                                               |
| Ground clearance at centre of wheelbase                          | m2      | 0.24 m                                                                                                               |
| Wheelbase                                                        | у       | 2.29 m                                                                                                               |
| Performances                                                     |         |                                                                                                                      |
| Drive speed - stowed                                             |         | 5.60 km/h                                                                                                            |
| Drive speed - raised                                             |         | 0.40 km/h                                                                                                            |
| Raise speed (laden) / Lower speed (laden)                        |         | 42 s / 28 s                                                                                                          |
| Gradeability                                                     |         | 30 %                                                                                                                 |
| Max outrigger leveling front uphill / back uphill                |         | 5.30 ° / 4.20 °                                                                                                      |
| Max outrigger leveling side to side                              |         | 11.70 °                                                                                                              |
| Indoor and outdoor max Tilt Rating (Fore and Aft / Side-to-Side) |         | 3°/2°                                                                                                                |
| Wheels                                                           |         |                                                                                                                      |
| Tires type                                                       |         | Foam-filled                                                                                                          |
| Drive wheels (front / rear)                                      |         | 2/2                                                                                                                  |
| Steering wheels (front / rear)                                   |         | 2/0                                                                                                                  |
| Braking wheels (front / rear)                                    |         | 2/2                                                                                                                  |
| Engine/Battery                                                   |         |                                                                                                                      |
| Engine brand / model                                             |         | Kubota - D1105                                                                                                       |
| Engine norm                                                      |         | Tier 4 final                                                                                                         |
| I.C. Engine power rating / Power                                 |         | 25 Hp / 18.50 kW                                                                                                     |
| Miscellaneous                                                    |         |                                                                                                                      |
| Ground Pressure                                                  |         | 5.44 dan/cm2                                                                                                         |
| Hydraulic tank capacity                                          |         | 68.10 l                                                                                                              |
| Fuel tank                                                        |         | 37.90 l                                                                                                              |
| Sound pressure level (platform work station) (LpA)               |         | 79 dB                                                                                                                |
| Vibration on hands/arms                                          |         | < 2.50 m/s <sup>2</sup>                                                                                              |
| Standards compliance                                             |         |                                                                                                                      |
| This machine is in compliance with:                              |         | European directives: 2006/42/EC- Machinery<br>(revised EN280:2013) - 2004/108/EC (EMC) -<br>2006/95/EC (Low voltage) |