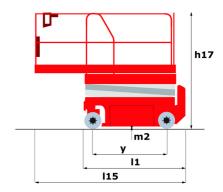

### 120 SC - Dimensional drawing

# 120 SC

|                                                                  | 120 SC  | Created on June 18, 2025 at 6:33 AM UTC                                                                              |
|------------------------------------------------------------------|---------|----------------------------------------------------------------------------------------------------------------------|
| Capacities                                                       |         | Metric                                                                                                               |
| Working height                                                   | h21     | 11.75 m                                                                                                              |
| Platform height                                                  | h7      | 9.96 m                                                                                                               |
| Platform capacity                                                | Q       | 454 kg                                                                                                               |
| Max. capacity on the extension deck                              |         | 136 kg                                                                                                               |
| Number of people (indoor / outdoor)                              |         | 4 / 2                                                                                                                |
| Weight and dimensions                                            |         |                                                                                                                      |
| Platform weight*                                                 |         | 3857 kg                                                                                                              |
| Platform dimensions (length x width)                             | lp / ep | 2.79 m x 1.60 m                                                                                                      |
| Platform dimensions with extension (length)                      |         | 4.31 m                                                                                                               |
| Overall length                                                   | l1      | 3.76 m                                                                                                               |
| Overall width                                                    | b1      | 1.75 m                                                                                                               |
| Overall height                                                   | h17     | 2.59 m                                                                                                               |
| Overall height (stowed)                                          | h18 *** | 1.92 m                                                                                                               |
| Overall length with platform extension                           | l15     | 4.81 m                                                                                                               |
| External turning radius                                          | Wa3     | 4.60 m                                                                                                               |
| Ground clearance at centre of wheelbase                          | m2      | 0.24 m                                                                                                               |
| Wheelbase                                                        | у       | 2.29 m                                                                                                               |
| Performances                                                     |         |                                                                                                                      |
| Drive speed - stowed                                             |         | 5.60 km/h                                                                                                            |
| Drive speed - raised                                             |         | 0.40 km/h                                                                                                            |
| Raise speed (laden) / Lower speed (laden)                        |         | 42 s / 28 s                                                                                                          |
| Gradeability                                                     |         | 30 %                                                                                                                 |
| Max outrigger leveling front uphill / back uphill                |         | 5.30 ° / 4.20 °                                                                                                      |
| Max outrigger leveling side to side                              |         | 11.70 °                                                                                                              |
| Indoor and outdoor max Tilt Rating (Fore and Aft / Side-to-Side) |         | 3°/2°                                                                                                                |
| Wheels                                                           |         |                                                                                                                      |
| Tires type                                                       |         | Foam-filled                                                                                                          |
| Drive wheels (front / rear)                                      |         | 2/2                                                                                                                  |
| Steering wheels (front / rear)                                   |         | 2/0                                                                                                                  |
| Braking wheels (front / rear)                                    |         | 2/2                                                                                                                  |
| Engine/Battery                                                   |         |                                                                                                                      |
| Engine brand / model                                             |         | Kubota - D1105                                                                                                       |
| Engine norm                                                      |         | Tier 4 final                                                                                                         |
| I.C. Engine power rating / Power                                 |         | 25 Hp / 18.50 kW                                                                                                     |
| Miscellaneous                                                    |         |                                                                                                                      |
| Ground Pressure                                                  |         | 5.44 dan/cm2                                                                                                         |
| Hydraulic tank capacity                                          |         | 68.10 l                                                                                                              |
| Fuel tank                                                        |         | 37.90 l                                                                                                              |
| Sound pressure level (platform work station) (LpA)               |         | 79 dB                                                                                                                |
| Vibration on hands/arms                                          |         | < 2.50 m/s <sup>2</sup>                                                                                              |
| Standards compliance                                             |         |                                                                                                                      |
| This machine is in compliance with:                              |         | European directives: 2006/42/EC- Machinery<br>(revised EN280:2013) - 2004/108/EC (EMC) -<br>2006/95/EC (Low voltage) |