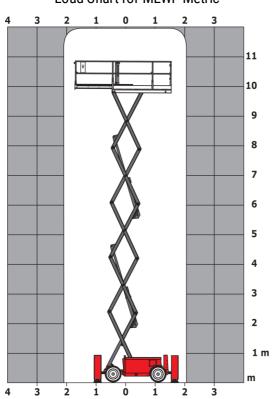

|
| Vibration on hands/arms                                          |         | < 2.50 m/s <sup>2</sup>                                                                                              |
| Standards compliance                                             |         |                                                                                                                      |
| This machine is in compliance with:                              |         | European directives: 2006/42/EC- Machinery<br>(revised EN280:2013) - 2004/108/EC (EMC) -<br>2006/95/EC (Low voltage) |

<sup>\*\*\*</sup> With folded guardrail

### 120 SC - Load chart

#### Load Chart for MEWP Metric



### 120 SC - Dimensional drawing





## **Equipment**

| Standard                                                                    |  |  |
|-----------------------------------------------------------------------------|--|--|
| 230V Predisposition                                                         |  |  |
| 4 wheel drive                                                               |  |  |
| Anti-slip platform surface                                                  |  |  |
| Audible alarm and illuminated indicator lamp (leveling, overload, lowering) |  |  |
| CAN bus technology                                                          |  |  |
| Emergency stop button in platform and on frame                              |  |  |
| Fixed anti-shearing protection