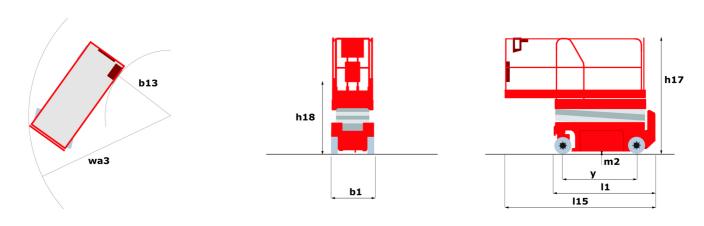

### 120 SC - Dimensional drawing

# 120 SC

|                                                                  | 120 50  | : Created on May 29, 2025 at 2:15 PM UTC                                                                             |
|------------------------------------------------------------------|---------|----------------------------------------------------------------------------------------------------------------------|
| Capacities                                                       |         | Metric                                                                                                               |
| Working height                                                   | h21     | 11.75 m                                                                                                              |
| Platform height                                                  | h7      | 9.96 m                                                                                                               |
| Platform capacity                                                | Q       | 454 kg                                                                                                               |
| Max. capacity on the extension deck                              |         | 136 kg                                                                                                               |
| Number of people (indoor / outdoor)                              |         | 4 / 2                                                                                                                |
| Weight and dimensions                                            |         |                                                                                                                      |
| Platform weight*                                                 |         | 3857 kg                                                                                                              |
| Platform dimensions (length x width)                             | lp / ep | 2.79 m x 1.60 m                                                                                                      |
| Platform dimensions with extension (length)                      |         | 4.31 m                                                                                                               |
| Overall length                                                   | l1      | 3.76 m                                                                                                               |
| Overall width                                                    | b1      | 1.75 m                                                                                                               |
| Overall height                                                   | h17     | 2.59 m                                                                                                               |
| Overall height (stowed)                                          | h18 *** | 1.92 m                                                                                                               |
| Overall length with platform extension                           | 115     | 4.81 m                                                                                                               |
| External turning radius                                          | Wa3     | 4.60 m                                                                                                               |
| Ground clearance at centre of wheelbase                          | m2      | 0.24 m                                                                                                               |
| Wheelbase                                                        | ٧       | 2.29 m                                                                                                               |
| Performances                                                     |         |                                                                                                                      |
| Drive speed - stowed                                             |         | 5.60 km/h                                                                                                            |
| Drive speed - raised                                             |         | 0.40 km/h                                                                                                            |
| Raise speed (laden) / Lower speed (laden)                        |         | 42 s / 28 s                                                                                                          |
| Gradeability                                                     |         | 30 %                                                                                                                 |
| Max outrigger leveling front uphill / back uphill                |         | 5.30 ° / 4.20 °                                                                                                      |
| Max outrigger leveling side to side                              |         | 11.70 °                                                                                                              |
| Indoor and outdoor max Tilt Rating (Fore and Aft / Side-to-Side) |         | 3°/2°                                                                                                                |
| Wheels                                                           |         |                                                                                                                      |
| Tires type                                                       |         | Foam-filled                                                                                                          |
| Drive wheels (front / rear)                                      |         | 2/2                                                                                                                  |
| Steering wheels (front / rear)                                   |         | 2 / 0                                                                                                                |
| Braking wheels (front / rear)                                    |         | 2/2                                                                                                                  |
| Engine/Battery                                                   |         |                                                                                                                      |
| Engine brand / model                                             |         | Kubota - D1105                                                                                                       |
| Engine norm                                                      |         | Tier 4 final                                                                                                         |
| I.C. Engine power rating / Power                                 |         | 25 Hp / 18.50 kW                                                                                                     |
| Miscellaneous                                                    |         |                                                                                                                      |
| Ground Pressure                                                  |         | 5.44 dan/cm2                                                                                                         |
| Hydraulic tank capacity                                          |         | 68.10 I                                                                                                              |
| Fuel tank                                                        |         | 37.90 I                                                                                                              |
| Sound pressure level (platform work station) (LpA)               |         | 79 dB                                                                                                                |
| Vibration on hands/arms                                          |         | < 2.50 m/s²                                                                                                          |
| Standards compliance                                             |         |                                                                                                                      |
| This machine is in compliance with:                              |         | European directives: 2006/42/EC- Machinery<br>(revised EN280:2013) - 2004/108/EC (EMC) -<br>2006/95/EC (Low voltage) |