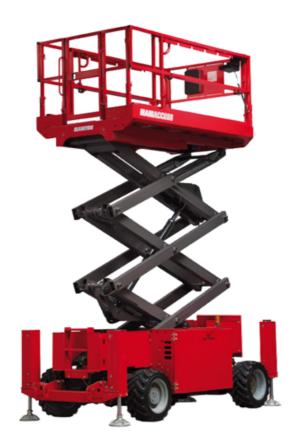

# 120 SC

|                                                                  | 120 50  | : Created on May 29, 2025 at 2:15 PM UTC                                                                             |
|------------------------------------------------------------------|---------|----------------------------------------------------------------------------------------------------------------------|
| Capacities                                                       |         | Metric                                                                                                               |
| Working height                                                   | h21     | 11.75 m                                                                                                              |
| Platform height                                                  | h7      | 9.96 m                                                                                                               |
| Platform capacity                                                | Q       | 454 kg                                                                                                               |
| Max. capacity on the extension deck                              |         | 136 kg                                                                                                               |
| Number of people (indoor / outdoor)                              |         | 4 / 2                                                                                                                |
| Weight and dimensions                                            |         |                                                                                                                      |
| Platform weight*                                                 |         | 3857 kg                                                                                                              |
| Platform dimensions (length x width)                             | lp / ep | 2.79 m x 1.60 m                                                                                                      |
| Platform dimensions with extension (length)                      |         | 4.31 m                                                                                                               |
| Overall length                                                   | l1      | 3.76 m                                                                                                               |
| Overall width                                                    | b1      | 1.75 m                                                                                                               |
| Overall height                                                   | h17     | 2.59 m                                                                                                               |
| Overall height (stowed)                                          | h18 *** | 1.92 m                                                                                                               |
| Overall length with platform extension                           | 115     | 4.81 m                                                                                                               |
| External turning radius                                          | Wa3     | 4.60 m                                                                                                               |
| Ground clearance at centre of wheelbase                          | m2      | 0.24 m                                                                                                               |
| Wheelbase                                                        | ٧       | 2.29 m                                                                                                               |
| Performances                                                     |         |                                                                                                                      |
| Drive speed - stowed                                             |         | 5.60 km/h                                                                                                            |
| Drive speed - raised                                             |         | 0.40 km/h                                                                                                            |
| Raise speed (laden) / Lower speed (laden)                        |         | 42 s / 28 s                                                                                                          |
| Gradeability                                                     |         | 30 %                                                                                                                 |
| Max outrigger leveling front uphill / back uphill                |         | 5.30 ° / 4.20 °                                                                                                      |
| Max outrigger leveling side to side                              |         | 11.70 °                                                                                                              |
| Indoor and outdoor max Tilt Rating (Fore and Aft / Side-to-Side) |         | 3°/2°                                                                                                                |
| Wheels                                                           |         |                                                                                                                      |
| Tires type                                                       |         | Foam-filled                                                                                                          |
| Drive wheels (front / rear)                                      |         | 2/2                                                                                                                  |
| Steering wheels (front / rear)                                   |         | 2 / 0                                                                                                                |
| Braking wheels (front / rear)                                    |         | 2/2                                                                                                                  |
| Engine/Battery                                                   |         |                                                                                                                      |
| Engine brand / model                                             |         | Kubota - D1105                                                                                                       |
| Engine norm                                                      |         | Tier 4 final                                                                                                         |
| I.C. Engine power rating / Power                                 |         | 25 Hp / 18.50 kW                                                                                                     |
| Miscellaneous                                                    |         |                                                                                                                      |
| Ground Pressure                                                  |         | 5.44 dan/cm2                                                                                                         |
| Hydraulic tank capacity                                          |         | 68.10 I                                                                                                              |
| Fuel tank                                                        |         | 37.90 I                                                                                                              |
| Sound pressure level (platform work station) (LpA)               |         | 79 dB                                                                                                                |
| Vibration on hands/arms                                          |         | < 2.50 m/s²                                                                                                          |
| Standards compliance                                             |         |                                                                                                                      |
| This machine is in compliance with:                              |         | European directives: 2006/42/EC- Machinery<br>(revised EN280:2013) - 2004/108/EC (EMC) -<br>2006/95/EC (Low voltage) |