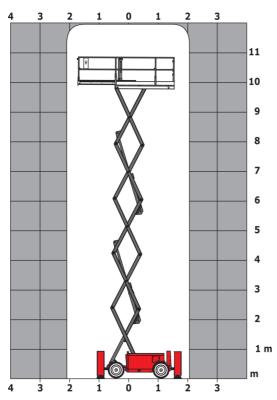

|
| Vibration on hands/arms                                          |         | < 2.50 m/s²                                                                                                          |
| Standards compliance                                             |         |                                                                                                                      |
| This machine is in compliance with:                              |         | European directives: 2006/42/EC- Machinery<br>(revised EN280:2013) - 2004/108/EC (EMC) -<br>2006/95/EC (Low voltage) |

<sup>\*\*\*</sup> With folded guardrail

### 120 SC - Load chart

#### Load Chart for MEWP Metric



### 120 SC - Dimensional drawing



## **Equipment**

| Standard                                                                    |
|-----------------------------------------------------------------------------|
| 230V Predisposition                                                         |
| 4 wheel drive                                                               |
| Anti-slip platform surface                                                  |
| Audible alarm and illuminated indicator lamp (leveling, overload, lowering) |
| CAN bus technology                                                          |
| Emergency stop button in platform and on frame                              |
| Fixed anti-shearing protection                                              |
| Fold-away guard rails