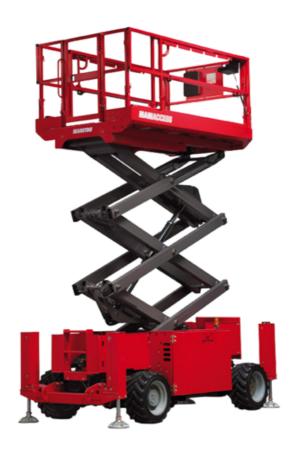

# 120 SC

|                                                                  | 120 SC () | reated on June 17, 2025 at 11:48 AM UT (                                                                             |
|------------------------------------------------------------------|-----------|----------------------------------------------------------------------------------------------------------------------|
| Capacities                                                       |           | Metric                                                                                                               |
| Working height                                                   | h21       | 11.75 m                                                                                                              |
| Platform height                                                  | h7        | 9.96 m                                                                                                               |
| Platform capacity                                                | Q         | 454 kg                                                                                                               |
| Max. capacity on the extension deck                              |           | 136 kg                                                                                                               |
| Number of people (indoor / outdoor)                              |           | 4 / 2                                                                                                                |
| Weight and dimensions                                            |           |                                                                                                                      |
| Platform weight*                                                 |           | 3857 kg                                                                                                              |
| Platform dimensions (length x width)                             | lp / ep   | 2.79 m x 1.60 m                                                                                                      |
| Platform dimensions with extension (length)                      |           | 4.31 m                                                                                                               |
| Overall length                                                   | l1        | 3.76 m                                                                                                               |
| Overall width                                                    | b1        | 1.75 m                                                                                                               |
| Overall height                                                   | h17       | 2.59 m                                                                                                               |
| Overall height (stowed)                                          | h18 ***   | 1.92 m                                                                                                               |
| Overall length with platform extension                           | l15       | 4.81 m                                                                                                               |
| External turning radius                                          | Wa3       | 4.60 m                                                                                                               |
| Ground clearance at centre of wheelbase                          | m2        | 0.24 m                                                                                                               |
| Wheelbase                                                        | ٧         | 2.29 m                                                                                                               |
| Performances                                                     |           |                                                                                                                      |
| Drive speed - stowed                                             |           | 5.60 km/h                                                                                                            |
| Drive speed - raised                                             |           | 0.40 km/h                                                                                                            |
| Raise speed (laden) / Lower speed (laden)                        |           | 42 s / 28 s                                                                                                          |
| Gradeability                                                     |           | 30 %                                                                                                                 |
| Max outrigger leveling front uphill / back uphill                |           | 5.30 ° / 4.20 °                                                                                                      |
| Max outrigger leveling side to side                              |           | 11.70 °                                                                                                              |
| Indoor and outdoor max Tilt Rating (Fore and Aft / Side-to-Side) |           | 3°/2°                                                                                                                |
| Wheels                                                           |           |                                                                                                                      |
| Tires type                                                       |           | Foam-filled                                                                                                          |
| Drive wheels (front / rear)                                      |           | 2/2                                                                                                                  |
| Steering wheels (front / rear)                                   |           | 2 / 0                                                                                                                |
| Braking wheels (front / rear)                                    |           | 2/2                                                                                                                  |
| Engine/Battery                                                   |           |                                                                                                                      |
| Engine brand / model                                             |           | Kubota - D1105                                                                                                       |
| Engine norm                                                      |           | Tier 4 final                                                                                                         |
| I.C. Engine power rating / Power                                 |           | 25 Hp / 18.50 kW                                                                                                     |
| Miscellaneous                                                    |           |                                                                                                                      |
| Ground Pressure                                                  |           | 5.44 dan/cm2                                                                                                         |
| Hydraulic tank capacity                                          |           | 68.10 l                                                                                                              |
| Fuel tank                                                        |           | 37.90 l                                                                                                              |
| Sound pressure level (platform work station) (LpA)               |           | 79 dB                                                                                                                |
| Vibration on hands/arms                                          |           | < 2.50 m/s²                                                                                                          |
| Standards compliance                                             |           |                                                                                                                      |
| This machine is in compliance with:                              |           | European directives: 2006/42/EC- Machinery<br>(revised EN280:2013) - 2004/108/EC (EMC) -<br>2006/95/EC (Low voltage) |