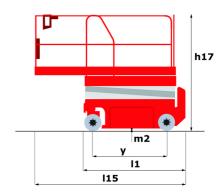

### 120 SC - Dimensional drawing

# 120 SC

|                                                                  | 120 SC () | reated on June 17, 2025 at 11:48 AM UT (                                                                             |
|------------------------------------------------------------------|-----------|----------------------------------------------------------------------------------------------------------------------|
| Capacities                                                       |           | Metric                                                                                                               |
| Working height                                                   | h21       | 11.75 m                                                                                                              |
| Platform height                                                  | h7        | 9.96 m                                                                                                               |
| Platform capacity                                                | Q         | 454 kg                                                                                                               |
| Max. capacity on the extension deck                              |           | 136 kg                                                                                                               |
| Number of people (indoor / outdoor)                              |           | 4 / 2                                                                                                                |
| Weight and dimensions                                            |           |                                                                                                                      |
| Platform weight*                                                 |           | 3857 kg                                                                                                              |
| Platform dimensions (length x width)                             | lp / ep   | 2.79 m x 1.60 m                                                                                                      |
| Platform dimensions with extension (length)                      |           | 4.31 m                                                                                                               |
| Overall length                                                   | l1        | 3.76 m                                                                                                               |
| Overall width                                                    | b1        | 1.75 m                                                                                                               |
| Overall height                                                   | h17       | 2.59 m                                                                                                               |
| Overall height (stowed)                                          | h18 ***   | 1.92 m                                                                                                               |
| Overall length with platform extension                           | l15       | 4.81 m                                                                                                               |
| External turning radius                                          | Wa3       | 4.60 m                                                                                                               |
| Ground clearance at centre of wheelbase                          | m2        | 0.24 m                                                                                                               |
| Wheelbase                                                        | ٧         | 2.29 m                                                                                                               |
| Performances                                                     |           |                                                                                                                      |
| Drive speed - stowed                                             |           | 5.60 km/h                                                                                                            |
| Drive speed - raised                                             |           | 0.40 km/h                                                                                                            |
| Raise speed (laden) / Lower speed (laden)                        |           | 42 s / 28 s                                                                                                          |
| Gradeability                                                     |           | 30 %                                                                                                                 |
| Max outrigger leveling front uphill / back uphill                |           | 5.30 ° / 4.20 °                                                                                                      |
| Max outrigger leveling side to side                              |           | 11.70 °                                                                                                              |
| Indoor and outdoor max Tilt Rating (Fore and Aft / Side-to-Side) |           | 3°/2°                                                                                                                |
| Wheels                                                           |           |                                                                                                                      |
| Tires type                                                       |           | Foam-filled                                                                                                          |
| Drive wheels (front / rear)                                      |           | 2/2                                                                                                                  |
| Steering wheels (front / rear)                                   |           | 2 / 0                                                                                                                |
| Braking wheels (front / rear)                                    |           | 2/2                                                                                                                  |
| Engine/Battery                                                   |           |                                                                                                                      |
| Engine brand / model                                             |           | Kubota - D1105                                                                                                       |
| Engine norm                                                      |           | Tier 4 final                                                                                                         |
| I.C. Engine power rating / Power                                 |           | 25 Hp / 18.50 kW                                                                                                     |
| Miscellaneous                                                    |           |                                                                                                                      |
| Ground Pressure                                                  |           | 5.44 dan/cm2                                                                                                         |
| Hydraulic tank capacity                                          |           | 68.10 l                                                                                                              |
| Fuel tank                                                        |           | 37.90 l                                                                                                              |
| Sound pressure level (platform work station) (LpA)               |           | 79 dB                                                                                                                |
| Vibration on hands/arms                                          |           | < 2.50 m/s²                                                                                                          |
| Standards compliance                                             |           |                                                                                                                      |
| This machine is in compliance with:                              |           | European directives: 2006/42/EC- Machinery<br>(revised EN280:2013) - 2004/108/EC (EMC) -<br>2006/95/EC (Low voltage) |