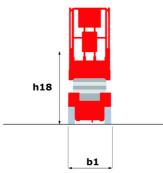

### 120 SC - Dimensional drawing

# 120 SC

|                                                                  | 120 SC () | reated on June 17, 2025 at 11:48 AM UT (                                                                             |
|------------------------------------------------------------------|-----------|----------------------------------------------------------------------------------------------------------------------|
| Capacities                                                       |           | Metric                                                                                                               |
| Working height                                                   | h21       | 11.75 m                                                                                                              |
| Platform height                                                  | h7        | 9.96 m                                                                                                               |
| Platform capacity                                                | Q         | 454 kg                                                                                                               |
| Max. capacity on the extension deck                              |           | 136 kg                                                                                                               |
| Number of people (indoor / outdoor)                              |           | 4 / 2                                                                                                                |
| Weight and dimensions                                            |           |                                                                                                                      |
| Platform weight*                                                 |           | 3857 kg                                                                                                              |
| Platform dimensions (length x width)                             | lp / ep   | 2.79 m x 1.60 m                                                                                                      |
| Platform dimensions with extension (length)                      |           | 4.31 m                                                                                                               |
| Overall length                                                   | l1        | 3.76 m                                                                                                               |
| Overall width                                                    | b1        | 1.75 m                                                                                                               |
| Overall height                                                   | h17       | 2.59 m                                                                                                               |
| Overall height (stowed)                                          | h18 ***   | 1.92 m                                                                                                               |
| Overall length with platform extension                           | l15       | 4.81 m                                                                                                               |
| External turning radius                                          | Wa3       | 4.60 m                                                                                                               |
| Ground clearance at centre of wheelbase                          | m2        | 0.24 m                                                                                                               |
| Wheelbase                                                        | ٧         | 2.29 m                                                                                                               |
| Performances                                                     |           |                                                                                                                      |
| Drive speed - stowed                                             |           | 5.60 km/h                                                                                                            |
| Drive speed - raised                                             |           | 0.40 km/h                                                                                                            |
| Raise speed (laden) / Lower speed (laden)                        |           | 42 s / 28 s                                                                                                          |
| Gradeability                                                     |           | 30 %                                                                                                                 |
| Max outrigger leveling front uphill / back uphill                |           | 5.30 ° / 4.20 °                                                                                                      |
| Max outrigger leveling side to side                              |           | 11.70 °                                                                                                              |
| Indoor and outdoor max Tilt Rating (Fore and Aft / Side-to-Side) |           | 3°/2°                                                                                                                |
| Wheels                                                           |           |                                                                                                                      |
| Tires type                                                       |           | Foam-filled                                                                                                          |
| Drive wheels (front / rear)                                      |           | 2/2                                                                                                                  |
| Steering wheels (front / rear)                                   |           | 2 / 0                                                                                                                |
| Braking wheels (front / rear)                                    |           | 2/2                                                                                                                  |
| Engine/Battery                                                   |           |                                                                                                                      |
| Engine brand / model                                             |           | Kubota - D1105                                                                                                       |
| Engine norm                                                      |           | Tier 4 final                                                                                                         |
| I.C. Engine power rating / Power                                 |           | 25 Hp / 18.50 kW                                                                                                     |
| Miscellaneous                                                    |           |                                                                                                                      |
| Ground Pressure                                                  |           | 5.44 dan/cm2                                                                                                         |
| Hydraulic tank capacity                                          |           | 68.10 l                                                                                                              |
| Fuel tank                                                        |           | 37.90 l                                                                                                              |
| Sound pressure level (platform work station) (LpA)               |           | 79 dB                                                                                                                |
| Vibration on hands/arms                                          |           | < 2.50 m/s²                                                                                                          |
| Standards compliance                                             |           |                                                                                                                      |
| This machine is in compliance with:                              |           | European directives: 2006/42/EC- Machinery<br>(revised EN280:2013) - 2004/108/EC (EMC) -<br>2006/95/EC (Low voltage) |