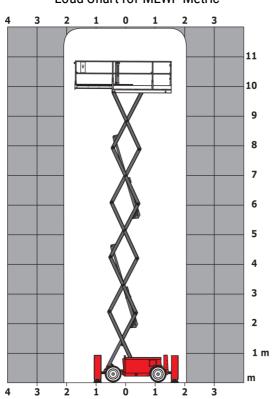

|
| Vibration on hands/arms                                          |           | < 2.50 m/s²                                                                                                          |
| Standards compliance                                             |           |                                                                                                                      |
| This machine is in compliance with:                              |           | European directives: 2006/42/EC- Machinery<br>(revised EN280:2013) - 2004/108/EC (EMC) -<br>2006/95/EC (Low voltage) |

<sup>\*\*\*</sup> With folded guardrail

#### 120 SC - Load chart

#### Load Chart for MEWP Metric



### 120 SC - Dimensional drawing







## **Equipment**

| Standard                                                                    |
|-----------------------------------------------------------------------------|
| 230V Predisposition                                                         |
| 4 wheel drive                                                               |
| Anti-slip platform surface                                                  |
| Audible alarm and illuminated indicator lamp (leveling, overload, lowering) |
| CAN bus technology                                                          |
| Emergency stop button in platform and on frame                              |
| Fixed anti-shearing protection                                              |
| Fold-away guard ra