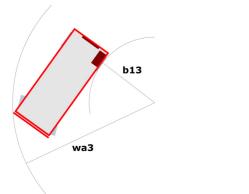

### 120 SC - Dimensional drawing

# 120 SC

|                                                                  | 120 SC () | reated on June 17, 2025 at 11:48 AM UT (                                                                             |
|------------------------------------------------------------------|-----------|----------------------------------------------------------------------------------------------------------------------|
| Capacities                                                       |           | Metric                                                                                                               |
| Working height                                                   | h21       | 11.75 m                                                                                                              |
| Platform height                                                  | h7        | 9.96 m                                                                                                               |
| Platform capacity                                                | Q         | 454 kg                                                                                                               |
| Max. capacity on the extension deck                              |           | 136 kg                                                                                                               |
| Number of people (indoor / outdoor)                              |           | 4 / 2                                                                                                                |
| Weight and dimensions                                            |           |                                                                                                                      |
| Platform weight*                                                 |           | 3857 kg                                                                                                              |
| Platform dimensions (length x width)                             | lp / ep   | 2.79 m x 1.60 m                                                                                                      |
| Platform dimensions with extension (length)                      |           | 4.31 m                                                                                                               |
| Overall length                                                   | l1        | 3.76 m                                                                                                               |
| Overall width                                                    | b1        | 1.75 m                                                                                                               |
| Overall height                                                   | h17       | 2.59 m                                                                                                               |
| Overall height (stowed)                                          | h18 ***   | 1.92 m                                                                                                               |
| Overall length with platform extension                           | l15       | 4.81 m                                                                                                               |
| External turning radius                                          | Wa3       | 4.60 m                                                                                                               |
| Ground clearance at centre of wheelbase                          | m2        | 0.24 m                                                                                                               |
| Wheelbase                                                        | ٧         | 2.29 m                                                                                                               |
| Performances                                                     |           |                                                                                                                      |
| Drive speed - stowed                                             |           | 5.60 km/h                                                                                                            |
| Drive speed - raised                                             |           | 0.40 km/h                                                                                                            |
| Raise speed (laden) / Lower speed (laden)                        |           | 42 s / 28 s                                                                                                          |
| Gradeability                                                     |           | 30 %                                                                                                                 |
| Max outrigger leveling front uphill / back uphill                |           | 5.30 ° / 4.20 °                                                                                                      |
| Max outrigger leveling side to side                              |           | 11.70 °                                                                                                              |
| Indoor and outdoor max Tilt Rating (Fore and Aft / Side-to-Side) |           | 3°/2°                                                                                                                |
| Wheels                                                           |           |                                                                                                                      |
| Tires type                                                       |           | Foam-filled                                                                                                          |
| Drive wheels (front / rear)                                      |           | 2/2                                                                                                                  |
| Steering wheels (front / rear)                                   |           | 2 / 0                                                                                                                |
| Braking wheels (front / rear)                                    |           | 2/2                                                                                                                  |
| Engine/Battery                                                   |           |                                                                                                                      |
| Engine brand / model                                             |           | Kubota - D1105                                                                                                       |
| Engine norm                                                      |           | Tier 4 final                                                                                                         |
| I.C. Engine power rating / Power                                 |           | 25 Hp / 18.50 kW                                                                                                     |
| Miscellaneous                                                    |           |                                                                                                                      |
| Ground Pressure                                                  |           | 5.44 dan/cm2                                                                                                         |
| Hydraulic tank capacity                                          |           | 68.10 l                                                                                                              |
| Fuel tank                                                        |           | 37.90 l                                                                                                              |
| Sound pressure level (platform work station) (LpA)               |           | 79 dB                                                                                                                |
| Vibration on hands/arms                                          |           | < 2.50 m/s²                                                                                                          |
| Standards compliance                                             |           |                                                                                                                      |
| This machine is in compliance with:                              |           | European directives: 2006/42/EC- Machinery<br>(revised EN280:2013) - 2004/108/EC (EMC) -<br>2006/95/EC (Low voltage) |