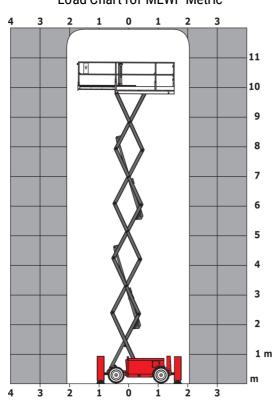

|                                         | European directives: 2006/42/EC- Machinery<br>(revised EN280:2013) - 2004/108/EC (EMC) -<br>2006/95/EC (Low voltage) |

<sup>\*\*\*</sup> With folded guardrail

### 120 SC - Load chart

#### Load Chart for MEWP Metric



### 120 SC - Dimensional drawing







## **Equipment**

| Standard                                                                    |
|-----------------------------------------------------------------------------|
| 230V Predisposition                                                         |
| 4 wheel drive                                                               |
| Anti-slip platform surface                                                  |
| Audible alarm and illuminated indicator lamp (leveling, overload, lowering) |
| CAN bus technology                                                          |
| Emergency stop button in platform and on frame                              |
| Fixed anti-shearing protection                                              |
| Fold-away guard ra