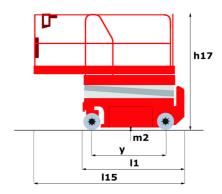

|                                         | European directives: 2006/42/EC- Machinery<br>(revised EN280:2013) - 2004/108/EC (EMC) -<br>2006/95/EC (Low voltage) |

<sup>\*\*\*</sup> With folded guardrail

### 120 SC - Load chart

#### Load Chart for MEWP Metric



### 120 SC - Dimensional drawing







## **Equipment**

| Standard                                                                    |
|-----------------------------------------------------------------------------|
| 230V Predisposition                                                         |
| 4 wheel drive                                                               |
| Anti-slip platform surface                                                  |
| Audible alarm and illuminated indicator lamp (leveling, overload, lowering) |
| CAN bus technology                                                          |
| Emergency stop button in platform and on frame                              |
| Fixed anti-shearing protection                                              |
| Fold-away guard rails to allow movement through the door