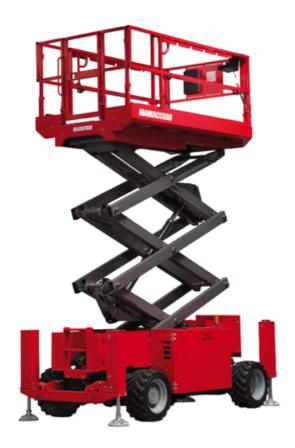

Technical sheet:

# 120 SC





|