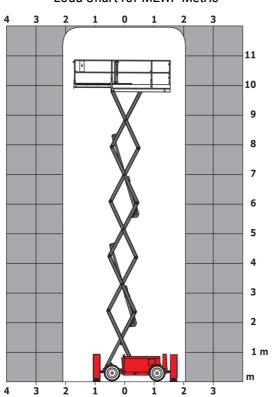

|
| Vibration on hands/arms                                          |          | < 2.50 m/s²                                                                                                          |
| Standards compliance                                             |          | · 2.00 III/3                                                                                                         |
| This machine is in compliance with:                              |          | European directives: 2006/42/EC- Machinery<br>(revised EN280:2013) - 2004/108/EC (EMC) -<br>2006/95/EC (Low voltage) |

<sup>\*\*\*</sup> With folded guardrail

### 120 SC - Load chart

#### Load Chart for MEWP Metric



### 120 SC - Dimensional drawing



## **Equipment**

| Standard                                                                    |
|-----------------------------------------------------------------------------|
| 230V Predisposition                                                         |
| 4 wheel drive                                                               |
| Anti-slip platform surface                                                  |
| Audible alarm and illuminated indicator lamp (leveling, overload, lowering) |
| CAN bus technology                                                          |
| Emergency stop button in platform and on frame                              |
| Fixed anti-shearing protection                                              |
| Fold-away guard rails