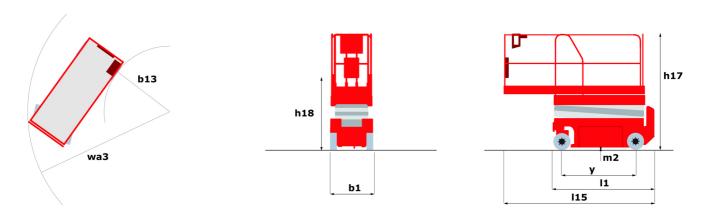

### 120 SC - Dimensional drawing

# 120 SC

|                                                                  | 120 SC U | reated on June 17, 2025 at 4:11 PM UT                                                                                |
|------------------------------------------------------------------|----------|----------------------------------------------------------------------------------------------------------------------|
| Capacities                                                       |          | Metric                                                                                                               |
| Working height                                                   | h21      | 11.75 m                                                                                                              |
| Platform height                                                  | h7       | 9.96 m                                                                                                               |
| Platform capacity                                                | Q        | 454 kg                                                                                                               |
| Max. capacity on the extension deck                              |          | 136 kg                                                                                                               |
| Number of people (indoor / outdoor)                              |          | 4 / 2                                                                                                                |
| Weight and dimensions                                            |          |                                                                                                                      |
| Platform weight*                                                 |          | 3857 kg                                                                                                              |
| Platform dimensions (length x width)                             | lp / ep  | 2.79 m x 1.60 m                                                                                                      |
| Platform dimensions with extension (length)                      |          | 4.31 m                                                                                                               |
| Overall length                                                   | I1       | 3.76 m                                                                                                               |
| Overall width                                                    | b1       | 1.75 m                                                                                                               |
| Overall height                                                   | h17      | 2.59 m                                                                                                               |
| Overall height (stowed)                                          | h18 ***  | 1.92 m                                                                                                               |
| Overall length with platform extension                           | 115      | 4.81 m                                                                                                               |
| External turning radius                                          | Wa3      | 4.60 m                                                                                                               |
| Ground clearance at centre of wheelbase                          | m2       | 0.24 m                                                                                                               |
| Wheelbase                                                        | V        | 2.29 m                                                                                                               |
| Performances                                                     | ,        | 2.27 111                                                                                                             |
| Drive speed - stowed                                             |          | 5.60 km/h                                                                                                            |
| Drive speed - raised                                             |          | 0.40 km/h                                                                                                            |
| Raise speed (laden) / Lower speed (laden)                        |          | 42 s / 28 s                                                                                                          |
| Gradeability                                                     |          | 30 %                                                                                                                 |
| Max outrigger leveling front uphill / back uphill                |          | 5.30 ° / 4.20 °                                                                                                      |
| Max outrigger leveling side to side                              |          | 11.70 °                                                                                                              |
| Indoor and outdoor max Tilt Rating (Fore and Aft / Side-to-Side) |          | 3°/2°                                                                                                                |
| Wheels                                                           |          | <b>3</b> 72                                                                                                          |
| Tires type                                                       |          | Foam-filled                                                                                                          |
| Drive wheels (front / rear)                                      |          | 2 / 2                                                                                                                |
| Steering wheels (front / rear)                                   |          | 2 / 0                                                                                                                |
| Braking wheels (front / rear)                                    |          | 2/2                                                                                                                  |
| Engine/Battery                                                   |          | 27.2                                                                                                                 |
| Engine brand / model                                             |          | Kubota - D1105                                                                                                       |
| Engine norm                                                      |          | Tier 4 final                                                                                                         |
| I.C. Engine power rating / Power                                 |          | 25 Hp / 18.50 kW                                                                                                     |
| Miscellaneous                                                    |          | 20 1197 10:00 1111                                                                                                   |
| Ground Pressure                                                  |          | 5.44 dan/cm2                                                                                                         |
| Hydraulic tank capacity                                          |          | 68.10                                                                                                                |
| Fuel tank                                                        |          | 37.90                                                                                                                |
| Sound pressure level (platform work station) (LpA)               |          | 79 dB                                                                                                                |
| Vibration on hands/arms                                          |          | < 2.50 m/s²                                                                                                          |
| Standards compliance                                             |          | · 2.00 III/3                                                                                                         |
| This machine is in compliance with:                              |          | European directives: 2006/42/EC- Machinery<br>(revised EN280:2013) - 2004/108/EC (EMC) -<br>2006/95/EC (Low voltage) |