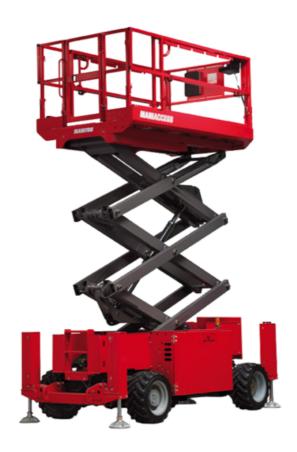

# 120 SC

|                                                                  | 120 SC U | reated on June 17, 2025 at 4:11 PM UT                                                                                |
|------------------------------------------------------------------|----------|----------------------------------------------------------------------------------------------------------------------|
| Capacities                                                       |          | Metric                                                                                                               |
| Working height                                                   | h21      | 11.75 m                                                                                                              |
| Platform height                                                  | h7       | 9.96 m                                                                                                               |
| Platform capacity                                                | Q        | 454 kg                                                                                                               |
| Max. capacity on the extension deck                              |          | 136 kg                                                                                                               |
| Number of people (indoor / outdoor)                              |          | 4 / 2                                                                                                                |
| Weight and dimensions                                            |          |                                                                                                                      |
| Platform weight*                                                 |          | 3857 kg                                                                                                              |
| Platform dimensions (length x width)                             | lp / ep  | 2.79 m x 1.60 m                                                                                                      |
| Platform dimensions with extension (length)                      |          | 4.31 m                                                                                                               |
| Overall length                                                   | I1       | 3.76 m                                                                                                               |
| Overall width                                                    | b1       | 1.75 m                                                                                                               |
| Overall height                                                   | h17      | 2.59 m                                                                                                               |
| Overall height (stowed)                                          | h18 ***  | 1.92 m                                                                                                               |
| Overall length with platform extension                           | 115      | 4.81 m                                                                                                               |
| External turning radius                                          | Wa3      | 4.60 m                                                                                                               |
| Ground clearance at centre of wheelbase                          | m2       | 0.24 m                                                                                                               |
| Wheelbase                                                        | V        | 2.29 m                                                                                                               |
| Performances                                                     | ,        | 2.27 111                                                                                                             |
| Drive speed - stowed                                             |          | 5.60 km/h                                                                                                            |
| Drive speed - raised                                             |          | 0.40 km/h                                                                                                            |
| Raise speed (laden) / Lower speed (laden)                        |          | 42 s / 28 s                                                                                                          |
| Gradeability                                                     |          | 30 %                                                                                                                 |
| Max outrigger leveling front uphill / back uphill                |          | 5.30 ° / 4.20 °                                                                                                      |
| Max outrigger leveling side to side                              |          | 11.70 °                                                                                                              |
| Indoor and outdoor max Tilt Rating (Fore and Aft / Side-to-Side) |          | 3°/2°                                                                                                                |
| Wheels                                                           |          | <b>3</b> 72                                                                                                          |
| Tires type                                                       |          | Foam-filled                                                                                                          |
| Drive wheels (front / rear)                                      |          | 2 / 2                                                                                                                |
| Steering wheels (front / rear)                                   |          | 2 / 0                                                                                                                |
| Braking wheels (front / rear)                                    |          | 2/2                                                                                                                  |
| Engine/Battery                                                   |          | 27.2                                                                                                                 |
| Engine brand / model                                             |          | Kubota - D1105                                                                                                       |
| Engine norm                                                      |          | Tier 4 final                                                                                                         |
| I.C. Engine power rating / Power                                 |          | 25 Hp / 18.50 kW                                                                                                     |
| Miscellaneous                                                    |          | 20 1197 10:00 1111                                                                                                   |
| Ground Pressure                                                  |          | 5.44 dan/cm2                                                                                                         |
| Hydraulic tank capacity                                          |          | 68.10                                                                                                                |
| Fuel tank                                                        |          | 37.90                                                                                                                |
| Sound pressure level (platform work station) (LpA)               |          | 79 dB                                                                                                                |
| Vibration on hands/arms                                          |          | < 2.50 m/s²                                                                                                          |
| Standards compliance                                             |          | · 2.00 III/3                                                                                                         |
| This machine is in compliance with:                              |          | European directives: 2006/42/EC- Machinery<br>(revised EN280:2013) - 2004/108/EC (EMC) -<br>2006/95/EC (Low voltage) |