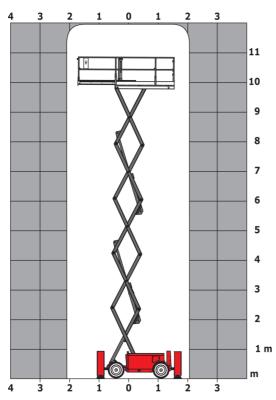

|         | European directives: 2006/42/EC- Machinery<br>(revised EN280:2013) - 2004/108/EC (EMC) -<br>2006/95/EC (Low voltage) |  |

<sup>\*\*\*</sup> With folded guardrail

### 120 SC - Load chart

#### Load Chart for MEWP Metric



### 120 SC - Dimensional drawing







## **Equipment**

| Standard                                                                    |
|-----------------------------------------------------------------------------|
| 230V Predisposition                                                         |
| 4 wheel drive                                                               |
| Anti-slip platform surface                                                  |
| Audible alarm and illuminated indicator lamp (leveling, overload, lowering) |
| CAN bus technology                                                          |
| Emergency stop button in platform and on frame                              |
| Fixed anti-shearing protection                                              |
| Fold-away guard ra