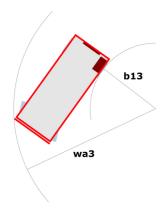

|         | European directives: 2006/42/EC- Machinery<br>(revised EN280:2013) - 2004/108/EC (EMC) -<br>2006/95/EC (Low voltage) |  |

<sup>\*\*\*</sup> With folded guardrail

### 120 SC - Load chart

#### Load Chart for MEWP Metric



### 120 SC - Dimensional drawing







## **Equipment**

| Standard                                                                    |
|-----------------------------------------------------------------------------|
| 230V Predisposition                                                         |
| 4 wheel drive                                                               |
| Anti-slip platform surface                                                  |
| Audible alarm and illuminated indicator lamp (leveling, overload, lowering) |
| CAN bus technology                                                          |
| Emergency stop button in platform and on frame                              |
| Fixed anti-shearing protection                                              |
| Fold-away guard rails to allow movement through the do