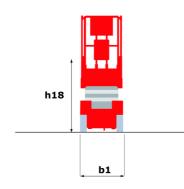

|         | European directives: 2006/42/EC- Machinery<br>(revised EN280:2013) - 2004/108/EC (EMC) -<br>2006/95/EC (Low voltage) |  |

<sup>\*\*\*</sup> With folded guardrail

### 120 SC - Load chart

#### Load Chart for MEWP Metric



### 120 SC - Dimensional drawing







## **Equipment**

| Standard                                                                    |
|-----------------------------------------------------------------------------|
| 230V Predisposition                                                         |
| 4 wheel drive                                                               |
| Anti-slip platform surface                                                  |
| Audible alarm and illuminated indicator lamp (leveling, overload, lowering) |
| CAN bus technology                                                          |
| Emergency stop button in platform and on frame                              |
| Fixed anti-shearing protection                                              |
| Fold-away guard rails to allow movement through the door