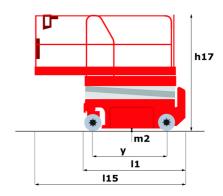

|         | European directives: 2006/42/EC- Machinery<br>(revised EN280:2013) - 2004/108/EC (EMC) -<br>2006/95/EC (Low voltage) |  |

<sup>\*\*\*</sup> With folded guardrail

### 120 SC - Load chart

#### Load Chart for MEWP Metric



### 120 SC - Dimensional drawing







## **Equipment**

| Standard                                                                    |
|-----------------------------------------------------------------------------|
| 230V Predisposition                                                         |
| 4 wheel drive                                                               |
| Anti-slip platform surface                                                  |
| Audible alarm and illuminated indicator lamp (leveling, overload, lowering) |
| CAN bus technology                                                          |
| Emergency stop button in platform and on frame                              |
| Fixed anti-shearing protection                                              |
| Fold-away guard rails to allow movement through the door