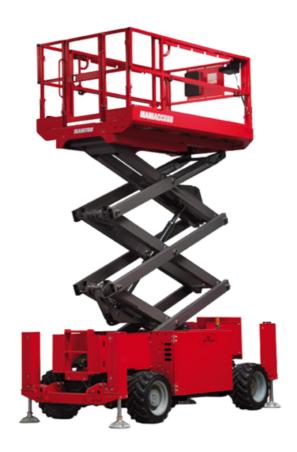

Technical sheet:

# 120 SC





|