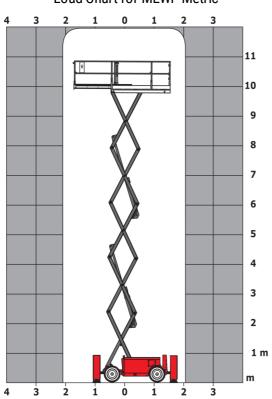

|
| Sound pressure level (platform work station) (LpA)               |         | 79 dB                                                                                                                |
| Vibration on hands/arms                                          |         | < 2.50 m/s²                                                                                                          |
| Standards compliance This machine is in compliance with:         |         | European directives: 2006/42/EC- Machinery<br>(revised EN280:2013) - 2004/108/EC (EMC) -<br>2006/95/EC (Low voltage) |

<sup>\*\*\*</sup> With folded guardrail

### 120 SC - Load chart

### Load Chart for MEWP Metric



### 120 SC - Dimensional drawing







## **Equipment**

| Standard                                                                    |
|-----------------------------------------------------------------------------|
| 230V Predisposition                                                         |
| 4 wheel drive                                                               |
| Anti-slip platform surface                                                  |
| Audible alarm and illuminated indicator lamp (leveling, overload, lowering) |
| CAN bus technology                                                          |
| Emergency stop button in platform and on frame                              |
| Fixed anti-shearing protection                                              |
| Fold-away guard ra