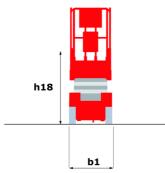

### 120 SC - Dimensional drawing

# 120 SC

|                                                                  | 12030   | reated on June 16, 2025 at 7:29 PM UT                                                                                |
|------------------------------------------------------------------|---------|----------------------------------------------------------------------------------------------------------------------|
| Capacities                                                       |         | Metric                                                                                                               |
| Working height                                                   | h21     | 11.75 m                                                                                                              |
| Platform height                                                  | h7      | 9.96 m                                                                                                               |
| Platform capacity                                                | Q       | 454 kg                                                                                                               |
| Max. capacity on the extension deck                              |         | 136 kg                                                                                                               |
| Number of people (indoor / outdoor)                              |         | 4 / 2                                                                                                                |
| Weight and dimensions                                            |         |                                                                                                                      |
| Platform weight*                                                 |         | 3857 kg                                                                                                              |
| Platform dimensions (length x width)                             | lp / ep | 2.79 m x 1.60 m                                                                                                      |
| Platform dimensions with extension (length)                      |         | 4.31 m                                                                                                               |
| Overall length                                                   | l1      | 3.76 m                                                                                                               |
| Overall width                                                    | b1      | 1.75 m                                                                                                               |
| Overall height                                                   | h17     | 2.59 m                                                                                                               |
| Overall height (stowed)                                          | h18 *** | 1.92 m                                                                                                               |
| Overall length with platform extension                           | I15     | 4.81 m                                                                                                               |
| External turning radius                                          | Wa3     | 4.60 m                                                                                                               |
| Ground clearance at centre of wheelbase                          | m2      | 0.24 m                                                                                                               |
| Wheelbase                                                        | V       | 2.29 m                                                                                                               |
| Performances                                                     | ,       | 2.27 111                                                                                                             |
| Drive speed - stowed                                             |         | 5.60 km/h                                                                                                            |
| Drive speed - raised                                             |         | 0.40 km/h                                                                                                            |
| Raise speed (laden) / Lower speed (laden)                        |         | 42 s / 28 s                                                                                                          |
| Gradeability                                                     |         | 30 %                                                                                                                 |
| Max outrigger leveling front uphill / back uphill                |         | 5.30 ° / 4.20 °                                                                                                      |
| Max outrigger leveling ride to side                              |         | 11.70 °                                                                                                              |
| Indoor and outdoor max Tilt Rating (Fore and Aft / Side-to-Side) |         | 3°/2°                                                                                                                |
| Wheels                                                           |         | 3 / 2                                                                                                                |
| Tires type                                                       |         | Foam-filled                                                                                                          |
| Drive wheels (front / rear)                                      |         | 2 / 2                                                                                                                |
| Steering wheels (front / rear)                                   |         | 2/2                                                                                                                  |
| Braking wheels (front / rear)                                    |         | 2/0                                                                                                                  |
| Engine/Battery                                                   |         | 2/2                                                                                                                  |
| Engine brand / model                                             |         | Kubota - D1105                                                                                                       |
| •                                                                |         | Tier 4 final                                                                                                         |
| Engine norm                                                      |         | 25 Hp / 18.50 kW                                                                                                     |
| I.C. Engine power rating / Power Miscellaneous                   |         | 25 Hp / 18.50 kW                                                                                                     |
|                                                                  |         | F 44 don/om2                                                                                                         |
| Ground Pressure                                                  |         | 5.44 dan/cm2                                                                                                         |
| Hydraulic tank capacity                                          |         | 68.10                                                                                                                |
| Fuel tank                                                        |         | 37.90 l                                                                                                              |
| Sound pressure level (platform work station) (LpA)               |         | 79 dB                                                                                                                |
| Vibration on hands/arms                                          |         | < 2.50 m/s²                                                                                                          |
| Standards compliance This machine is in compliance with:         |         | European directives: 2006/42/EC- Machinery<br>(revised EN280:2013) - 2004/108/EC (EMC) -<br>2006/95/EC (Low voltage) |