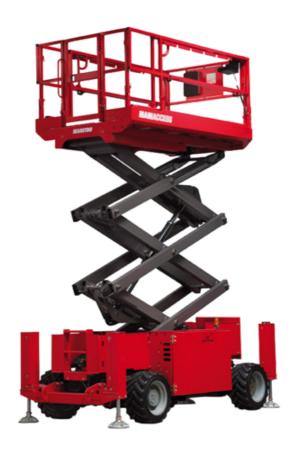

# 120 SC

|                                                                  | 12030   | reated on June 16, 2025 at 7:29 PM UT                                                                                |
|------------------------------------------------------------------|---------|----------------------------------------------------------------------------------------------------------------------|
| Capacities                                                       |         | Metric                                                                                                               |
| Working height                                                   | h21     | 11.75 m                                                                                                              |
| Platform height                                                  | h7      | 9.96 m                                                                                                               |
| Platform capacity                                                | Q       | 454 kg                                                                                                               |
| Max. capacity on the extension deck                              |         | 136 kg                                                                                                               |
| Number of people (indoor / outdoor)                              |         | 4 / 2                                                                                                                |
| Weight and dimensions                                            |         |                                                                                                                      |
| Platform weight*                                                 |         | 3857 kg                                                                                                              |
| Platform dimensions (length x width)                             | lp / ep | 2.79 m x 1.60 m                                                                                                      |
| Platform dimensions with extension (length)                      |         | 4.31 m                                                                                                               |
| Overall length                                                   | l1      | 3.76 m                                                                                                               |
| Overall width                                                    | b1      | 1.75 m                                                                                                               |
| Overall height                                                   | h17     | 2.59 m                                                                                                               |
| Overall height (stowed)                                          | h18 *** | 1.92 m                                                                                                               |
| Overall length with platform extension                           | I15     | 4.81 m                                                                                                               |
| External turning radius                                          | Wa3     | 4.60 m                                                                                                               |
| Ground clearance at centre of wheelbase                          | m2      | 0.24 m                                                                                                               |
| Wheelbase                                                        | V       | 2.29 m                                                                                                               |
| Performances                                                     | ,       | 2.27 111                                                                                                             |
| Drive speed - stowed                                             |         | 5.60 km/h                                                                                                            |
| Drive speed - raised                                             |         | 0.40 km/h                                                                                                            |
| Raise speed (laden) / Lower speed (laden)                        |         | 42 s / 28 s                                                                                                          |
| Gradeability                                                     |         | 30 %                                                                                                                 |
| Max outrigger leveling front uphill / back uphill                |         | 5.30 ° / 4.20 °                                                                                                      |
| Max outrigger leveling ride to side                              |         | 11.70 °                                                                                                              |
| Indoor and outdoor max Tilt Rating (Fore and Aft / Side-to-Side) |         | 3°/2°                                                                                                                |
| Wheels                                                           |         | 3 / 2                                                                                                                |
| Tires type                                                       |         | Foam-filled                                                                                                          |
| Drive wheels (front / rear)                                      |         | 2 / 2                                                                                                                |
| Steering wheels (front / rear)                                   |         | 2/2                                                                                                                  |
| Braking wheels (front / rear)                                    |         | 2/0                                                                                                                  |
| Engine/Battery                                                   |         | 2/2                                                                                                                  |
| Engine brand / model                                             |         | Kubota - D1105                                                                                                       |
| •                                                                |         | Tier 4 final                                                                                                         |
| Engine norm                                                      |         | 25 Hp / 18.50 kW                                                                                                     |
| I.C. Engine power rating / Power Miscellaneous                   |         | 25 Hp / 18.50 kW                                                                                                     |
|                                                                  |         | F 44 don/om2                                                                                                         |
| Ground Pressure                                                  |         | 5.44 dan/cm2                                                                                                         |
| Hydraulic tank capacity                                          |         | 68.10                                                                                                                |
| Fuel tank                                                        |         | 37.90 l                                                                                                              |
| Sound pressure level (platform work station) (LpA)               |         | 79 dB                                                                                                                |
| Vibration on hands/arms                                          |         | < 2.50 m/s²                                                                                                          |
| Standards compliance This machine is in compliance with:         |         | European directives: 2006/42/EC- Machinery<br>(revised EN280:2013) - 2004/108/EC (EMC) -<br>2006/95/EC (Low voltage) |