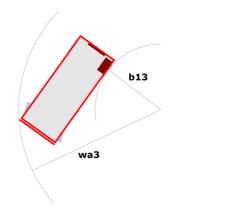

### 120 SC - Dimensional drawing

# 120 SC

|                                                                  | 12030   | reated on June 16, 2025 at 7:29 PM UT                                                                                |
|------------------------------------------------------------------|---------|----------------------------------------------------------------------------------------------------------------------|
| Capacities                                                       |         | Metric                                                                                                               |
| Working height                                                   | h21     | 11.75 m                                                                                                              |
| Platform height                                                  | h7      | 9.96 m                                                                                                               |
| Platform capacity                                                | Q       | 454 kg                                                                                                               |
| Max. capacity on the extension deck                              |         | 136 kg                                                                                                               |
| Number of people (indoor / outdoor)                              |         | 4 / 2                                                                                                                |
| Weight and dimensions                                            |         |                                                                                                                      |
| Platform weight*                                                 |         | 3857 kg                                                                                                              |
| Platform dimensions (length x width)                             | lp / ep | 2.79 m x 1.60 m                                                                                                      |
| Platform dimensions with extension (length)                      |         | 4.31 m                                                                                                               |
| Overall length                                                   | l1      | 3.76 m                                                                                                               |
| Overall width                                                    | b1      | 1.75 m                                                                                                               |
| Overall height                                                   | h17     | 2.59 m                                                                                                               |
| Overall height (stowed)                                          | h18 *** | 1.92 m                                                                                                               |
| Overall length with platform extension                           | I15     | 4.81 m                                                                                                               |
| External turning radius                                          | Wa3     | 4.60 m                                                                                                               |
| Ground clearance at centre of wheelbase                          | m2      | 0.24 m                                                                                                               |
| Wheelbase                                                        | V       | 2.29 m                                                                                                               |
| Performances                                                     | ,       | 2.27 111                                                                                                             |
| Drive speed - stowed                                             |         | 5.60 km/h                                                                                                            |
| Drive speed - raised                                             |         | 0.40 km/h                                                                                                            |
| Raise speed (laden) / Lower speed (laden)                        |         | 42 s / 28 s                                                                                                          |
| Gradeability                                                     |         | 30 %                                                                                                                 |
| Max outrigger leveling front uphill / back uphill                |         | 5.30 ° / 4.20 °                                                                                                      |
| Max outrigger leveling ride to side                              |         | 11.70 °                                                                                                              |
| Indoor and outdoor max Tilt Rating (Fore and Aft / Side-to-Side) |         | 3°/2°                                                                                                                |
| Wheels                                                           |         | 3 / 2                                                                                                                |
| Tires type                                                       |         | Foam-filled                                                                                                          |
| Drive wheels (front / rear)                                      |         | 2 / 2                                                                                                                |
| Steering wheels (front / rear)                                   |         | 2/2                                                                                                                  |
| Braking wheels (front / rear)                                    |         | 2/0                                                                                                                  |
| Engine/Battery                                                   |         | 2/2                                                                                                                  |
| Engine brand / model                                             |         | Kubota - D1105                                                                                                       |
| •                                                                |         | Tier 4 final                                                                                                         |
| Engine norm                                                      |         | 25 Hp / 18.50 kW                                                                                                     |
| I.C. Engine power rating / Power Miscellaneous                   |         | 25 Hp / 18.50 kW                                                                                                     |
|                                                                  |         | F 44 don/om2                                                                                                         |
| Ground Pressure                                                  |         | 5.44 dan/cm2                                                                                                         |
| Hydraulic tank capacity                                          |         | 68.10                                                                                                                |
| Fuel tank                                                        |         | 37.90 l                                                                                                              |
| Sound pressure level (platform work station) (LpA)               |         | 79 dB                                                                                                                |
| Vibration on hands/arms                                          |         | < 2.50 m/s²                                                                                                          |
| Standards compliance This machine is in compliance with:         |         | European directives: 2006/42/EC- Machinery<br>(revised EN280:2013) - 2004/108/EC (EMC) -<br>2006/95/EC (Low voltage) |