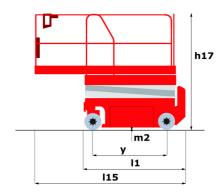

# 120 SC

|                                                                  | 12030   | reated on June 16, 2025 at 7:29 PM UT                                                                                |
|------------------------------------------------------------------|---------|----------------------------------------------------------------------------------------------------------------------|
| Capacities                                                       |         | Metric                                                                                                               |
| Working height                                                   | h21     | 11.75 m                                                                                                              |
| Platform height                                                  | h7      | 9.96 m                                                                                                               |
| Platform capacity                                                | Q       | 454 kg                                                                                                               |
| Max. capacity on the extension deck                              |         | 136 kg                                                                                                               |
| Number of people (indoor / outdoor)                              |         | 4 / 2                                                                                                                |
| Weight and dimensions                                            |         |                                                                                                                      |
| Platform weight*                                                 |         | 3857 kg                                                                                                              |
| Platform dimensions (length x width)                             | lp / ep | 2.79 m x 1.60 m                                                                                                      |
| Platform dimensions with extension (length)                      |         | 4.31 m                                                                                                               |
| Overall length                                                   | l1      | 3.76 m                                                                                                               |
| Overall width                                                    | b1      | 1.75 m                                                                                                               |
| Overall height                                                   | h17     | 2.59 m                                                                                                               |
| Overall height (stowed)                                          | h18 *** | 1.92 m                                                                                                               |
| Overall length with platform extension                           | I15     | 4.81 m                                                                                                               |
| External turning radius                                          | Wa3     | 4.60 m                                                                                                               |
| Ground clearance at centre of wheelbase                          | m2      | 0.24 m                                                                                                               |
| Wheelbase                                                        | V       | 2.29 m                                                                                                               |
| Performances                                                     | ,       | 2.27 111                                                                                                             |
| Drive speed - stowed                                             |         | 5.60 km/h                                                                                                            |
| Drive speed - raised                                             |         | 0.40 km/h                                                                                                            |
| Raise speed (laden) / Lower speed (laden)                        |         | 42 s / 28 s                                                                                                          |
| Gradeability                                                     |         | 30 %                                                                                                                 |
| Max outrigger leveling front uphill / back uphill                |         | 5.30 ° / 4.20 °                                                                                                      |
| Max outrigger leveling ride to side                              |         | 11.70 °                                                                                                              |
| Indoor and outdoor max Tilt Rating (Fore and Aft / Side-to-Side) |         | 3°/2°                                                                                                                |
| Wheels                                                           |         | 3 / 2                                                                                                                |
| Tires type                                                       |         | Foam-filled                                                                                                          |
| Drive wheels (front / rear)                                      |         | 2 / 2                                                                                                                |
| Steering wheels (front / rear)                                   |         | 2/2                                                                                                                  |
| Braking wheels (front / rear)                                    |         | 2/0                                                                                                                  |
| Engine/Battery                                                   |         | 2/2                                                                                                                  |
| Engine brand / model                                             |         | Kubota - D1105                                                                                                       |
| •                                                                |         | Tier 4 final                                                                                                         |
| Engine norm                                                      |         | 25 Hp / 18.50 kW                                                                                                     |
| I.C. Engine power rating / Power Miscellaneous                   |         | 25 Hp / 18.50 kW                                                                                                     |
|                                                                  |         | F 44 don/om2                                                                                                         |
| Ground Pressure                                                  |         | 5.44 dan/cm2                                                                                                         |
| Hydraulic tank capacity                                          |         | 68.10                                                                                                                |
| Fuel tank                                                        |         | 37.90 l                                                                                                              |
| Sound pressure level (platform work station) (LpA)               |         | 79 dB                                                                                                                |
| Vibration on hands/arms                                          |         | < 2.50 m/s²                                                                                                          |
| Standards compliance This machine is in compliance with:         |         | European directives: 2006/42/EC- Machinery<br>(revised EN280:2013) - 2004/108/EC (EMC) -<br>2006/95/EC (Low voltage) |

### 120 SC - Dimensional drawing