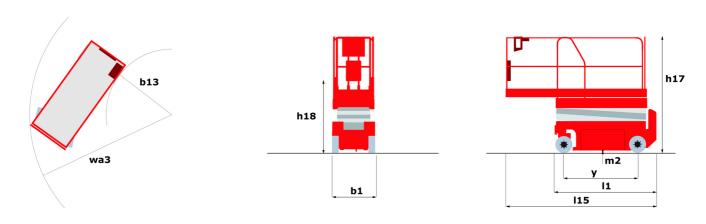

### 120 SC - Dimensional drawing

# 120 SC

|                                                                  | 120 SC  | Created on July 3, 2025 at 11:11 AM UTC                                                                              |
|------------------------------------------------------------------|---------|----------------------------------------------------------------------------------------------------------------------|
| Capacities                                                       |         | Metric                                                                                                               |
| Working height                                                   | h21     | 11.75 m                                                                                                              |
| Platform height                                                  | h7      | 9.96 m                                                                                                               |
| Platform capacity                                                | Q       | 454 kg                                                                                                               |
| Max. capacity on the extension deck                              |         | 136 kg                                                                                                               |
| Number of people (indoor / outdoor)                              |         | 4 / 2                                                                                                                |
| Weight and dimensions                                            |         |                                                                                                                      |
| Platform weight*                                                 |         | 3857 kg                                                                                                              |
| Platform dimensions (length x width)                             | lp / ep | 2.79 m x 1.60 m                                                                                                      |
| Platform dimensions with extension (length)                      |         | 4.31 m                                                                                                               |
| Overall length                                                   | l1      | 3.76 m                                                                                                               |
| Overall width                                                    | b1      | 1.75 m                                                                                                               |
| Overall height                                                   | h17     | 2.59 m                                                                                                               |
| Overall height (stowed)                                          | h18 *** | 1.92 m                                                                                                               |
| Overall length with platform extension                           | 115     | 4.81 m                                                                                                               |
| External turning radius                                          | Wa3     | 4.60 m                                                                                                               |
| Ground clearance at centre of wheelbase                          | m2      | 0.24 m                                                                                                               |
| Wheelbase                                                        | у       | 2.29 m                                                                                                               |
| Performances                                                     |         |                                                                                                                      |
| Drive speed - stowed                                             |         | 5.60 km/h                                                                                                            |
| Drive speed - raised                                             |         | 0.40 km/h                                                                                                            |
| Raise speed (laden) / Lower speed (laden)                        |         | 42 s / 28 s                                                                                                          |
| Gradeability                                                     |         | 30 %                                                                                                                 |
| Max outrigger leveling front uphill / back uphill                |         | 5.30 ° / 4.20 °                                                                                                      |
| Max outrigger leveling side to side                              |         | 11.70 °                                                                                                              |
| Indoor and outdoor max Tilt Rating (Fore and Aft / Side-to-Side) |         | 3°/2°                                                                                                                |
| Wheels                                                           |         |                                                                                                                      |
| Tires type                                                       |         | Foam-filled                                                                                                          |
| Drive wheels (front / rear)                                      |         | 2 / 2                                                                                                                |
| Steering wheels (front / rear)                                   |         | 2 / 0                                                                                                                |
| Braking wheels (front / rear)                                    |         | 2 / 2                                                                                                                |
| Engine/Battery                                                   |         |                                                                                                                      |
| Engine brand / model                                             |         | Kubota - D1105                                                                                                       |
| Engine norm                                                      |         | Tier 4 final                                                                                                         |
| I.C. Engine power rating / Power                                 |         | 25 Hp / 18.50 kW                                                                                                     |
| Miscellaneous                                                    |         |                                                                                                                      |
| Ground Pressure                                                  |         | 5.44 dan/cm2                                                                                                         |
| Hydraulic tank capacity                                          |         | 68.10 l                                                                                                              |
| Fuel tank                                                        |         | 37.90 l                                                                                                              |
| Sound pressure level (platform work station) (LpA)               |         | 79 dB                                                                                                                |
| Vibration on hands/arms                                          |         | < 2.50 m/s²                                                                                                          |
| Standards compliance                                             |         |                                                                                                                      |
| This machine is in compliance with:                              |         | European directives: 2006/42/EC- Machinery<br>(revised EN280:2013) - 2004/108/EC (EMC) -<br>2006/95/EC (Low voltage) |