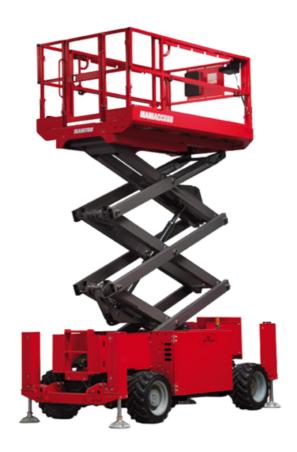

Technical sheet:

# 120 SC

|                                                                  | 120 SC  | Created on July 3, 2025 at 11:11 AM UTC                                                                              |
|------------------------------------------------------------------|---------|----------------------------------------------------------------------------------------------------------------------|
| Capacities                                                       |         | Metric                                                                                                               |
| Working height                                                   | h21     | 11.75 m                                                                                                              |
| Platform height                                                  | h7      | 9.96 m                                                                                                               |
| Platform capacity                                                | Q       | 454 kg                                                                                                               |
| Max. capacity on the extension deck                              |         | 136 kg                                                                                                               |
| Number of people (indoor / outdoor)                              |         | 4 / 2                                                                                                                |
| Weight and dimensions                                            |         |                                                                                                                      |
| Platform weight*                                                 |         | 3857 kg                                                                                                              |
| Platform dimensions (length x width)                             | lp / ep | 2.79 m x 1.60 m                                                                                                      |
| Platform dimensions with extension (length)                      |         | 4.31 m                                                                                                               |
| Overall length                                                   | l1      | 3.76 m                                                                                                               |
| Overall width                                                    | b1      | 1.75 m                                                                                                               |
| Overall height                                                   | h17     | 2.59 m                                                                                                               |
| Overall height (stowed)                                          | h18 *** | 1.92 m                                                                                                               |
| Overall length with platform extension                           | 115     | 4.81 m                                                                                                               |
| External turning radius                                          | Wa3     | 4.60 m                                                                                                               |
| Ground clearance at centre of wheelbase                          | m2      | 0.24 m                                                                                                               |
| Wheelbase                                                        | у       | 2.29 m                                                                                                               |
| Performances                                                     |         |                                                                                                                      |
| Drive speed - stowed                                             |         | 5.60 km/h                                                                                                            |
| Drive speed - raised                                             |         | 0.40 km/h                                                                                                            |
| Raise speed (laden) / Lower speed (laden)                        |         | 42 s / 28 s                                                                                                          |
| Gradeability                                                     |         | 30 %                                                                                                                 |
| Max outrigger leveling front uphill / back uphill                |         | 5.30 ° / 4.20 °                                                                                                      |
| Max outrigger leveling side to side                              |         | 11.70 °                                                                                                              |
| Indoor and outdoor max Tilt Rating (Fore and Aft / Side-to-Side) |         | 3°/2°                                                                                                                |
| Wheels                                                           |         |                                                                                                                      |
| Tires type                                                       |         | Foam-filled                                                                                                          |
| Drive wheels (front / rear)                                      |         | 2 / 2                                                                                                                |
| Steering wheels (front / rear)                                   |         | 2 / 0                                                                                                                |
| Braking wheels (front / rear)                                    |         | 2 / 2                                                                                                                |
| Engine/Battery                                                   |         |                                                                                                                      |
| Engine brand / model                                             |         | Kubota - D1105                                                                                                       |
| Engine norm                                                      |         | Tier 4 final                                                                                                         |
| I.C. Engine power rating / Power                                 |         | 25 Hp / 18.50 kW                                                                                                     |
| Miscellaneous                                                    |         |                                                                                                                      |
| Ground Pressure                                                  |         | 5.44 dan/cm2                                                                                                         |
| Hydraulic tank capacity                                          |         | 68.10 l                                                                                                              |
| Fuel tank                                                        |         | 37.90 l                                                                                                              |
| Sound pressure level (platform work station) (LpA)               |         | 79 dB                                                                                                                |
| Vibration on hands/arms                                          |         | < 2.50 m/s²                                                                                                          |
| Standards compliance                                             |         |                                                                                                                      |
| This machine is in compliance with:                              |         | European directives: 2006/42/EC- Machinery<br>(revised EN280:2013) - 2004/108/EC (EMC) -<br>2006/95/EC (Low voltage) |