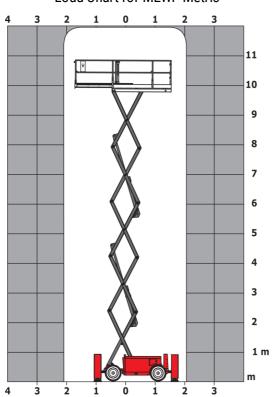

|
| Vibration on hands/arms                                          |         | < 2.50 m/s²                                                                                                          |
| Standards compliance                                             |         |                                                                                                                      |
| This machine is in compliance with:                              |         | European directives: 2006/42/EC- Machinery<br>(revised EN280:2013) - 2004/108/EC (EMC) -<br>2006/95/EC (Low voltage) |

<sup>\*\*\*</sup> With folded guardrail

#### 120 SC - Load chart

#### Load Chart for MEWP Metric



### 120 SC - Dimensional drawing



## **Equipment**

| Standard                                                                    |
|-----------------------------------------------------------------------------|
| 230V Predisposition                                                         |
| 4 wheel drive                                                               |
| Anti-slip platform surface                                                  |
| Audible alarm and illuminated indicator lamp (leveling, overload, lowering) |
| CAN bus technology                                                          |
| Emergency stop button in platform and on frame                              |
| Fixed anti-shearing protection                                              |
| Fold-away guard rails