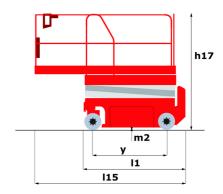

### 120 SC - Dimensional drawing

# 120 SC

|                                                                  | 12030   | Created on June 2, 2025 at 3:10 AM UT                                                                                |
|------------------------------------------------------------------|---------|----------------------------------------------------------------------------------------------------------------------|
| Capacities                                                       |         | Metric                                                                                                               |
| Working height                                                   | h21     | 11.75 m                                                                                                              |
| Platform height                                                  | h7      | 9.96 m                                                                                                               |
| Platform capacity                                                | Q       | 454 kg                                                                                                               |
| Max. capacity on the extension deck                              |         | 136 kg                                                                                                               |
| Number of people (indoor / outdoor)                              |         | 4 / 2                                                                                                                |
| Weight and dimensions                                            |         |                                                                                                                      |
| Platform weight*                                                 |         | 3857 kg                                                                                                              |
| Platform dimensions (length x width)                             | lp / ep | 2.79 m x 1.60 m                                                                                                      |
| Platform dimensions with extension (length)                      |         | 4.31 m                                                                                                               |
| Overall length                                                   | I1      | 3.76 m                                                                                                               |
| Overall width                                                    | b1      | 1.75 m                                                                                                               |
| Overall height                                                   | h17     | 2.59 m                                                                                                               |
| Overall height (stowed)                                          | h18 *** | 1.92 m                                                                                                               |
| Overall length with platform extension                           | l15     | 4.81 m                                                                                                               |
| External turning radius                                          | Wa3     | 4.60 m                                                                                                               |
| Ground clearance at centre of wheelbase                          | m2      | 0.24 m                                                                                                               |
| Wheelbase                                                        | V       | 2.29 m                                                                                                               |
| Performances                                                     |         |                                                                                                                      |
| Drive speed - stowed                                             |         | 5.60 km/h                                                                                                            |
| Drive speed - raised                                             |         | 0.40 km/h                                                                                                            |
| Raise speed (laden) / Lower speed (laden)                        |         | 42 s / 28 s                                                                                                          |
| Gradeability                                                     |         | 30 %                                                                                                                 |
| Max outrigger leveling front uphill / back uphill                |         | 5.30 ° / 4.20 °                                                                                                      |
| Max outrigger leveling side to side                              |         | 11.70 °                                                                                                              |
| Indoor and outdoor max Tilt Rating (Fore and Aft / Side-to-Side) |         | 3°/2°                                                                                                                |
| Wheels                                                           |         |                                                                                                                      |
| Tires type                                                       |         | Foam-filled                                                                                                          |
| Drive wheels (front / rear)                                      |         | 2/2                                                                                                                  |
| Steering wheels (front / rear)                                   |         | 2 / 0                                                                                                                |
| Braking wheels (front / rear)                                    |         | 2 / 2                                                                                                                |
| Engine/Battery                                                   |         |                                                                                                                      |
| Engine brand / model                                             |         | Kubota - D1105                                                                                                       |
| Engine norm                                                      |         | Tier 4 final                                                                                                         |
| I.C. Engine power rating / Power                                 |         | 25 Hp / 18.50 kW                                                                                                     |
| Miscellaneous                                                    |         |                                                                                                                      |
| Ground Pressure                                                  |         | 5.44 dan/cm2                                                                                                         |
| Hydraulic tank capacity                                          |         | 68.10 l                                                                                                              |
| Fuel tank                                                        |         | 37.90 l                                                                                                              |
| Sound pressure level (platform work station) (LpA)               |         | 79 dB                                                                                                                |
| Vibration on hands/arms                                          |         | < 2.50 m/s <sup>2</sup>                                                                                              |
| Standards compliance                                             |         |                                                                                                                      |
| This machine is in compliance with:                              |         | European directives: 2006/42/EC- Machinery<br>(revised EN280:2013) - 2004/108/EC (EMC) -<br>2006/95/EC (Low voltage) |