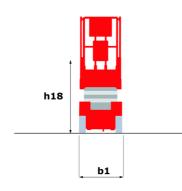

### 120 SC - Dimensional drawing

# 120 SC

|                                                                  | 12030   | Created on June 2, 2025 at 3:10 AM UT                                                                                |
|------------------------------------------------------------------|---------|----------------------------------------------------------------------------------------------------------------------|
| Capacities                                                       |         | Metric                                                                                                               |
| Working height                                                   | h21     | 11.75 m                                                                                                              |
| Platform height                                                  | h7      | 9.96 m                                                                                                               |
| Platform capacity                                                | Q       | 454 kg                                                                                                               |
| Max. capacity on the extension deck                              |         | 136 kg                                                                                                               |
| Number of people (indoor / outdoor)                              |         | 4 / 2                                                                                                                |
| Weight and dimensions                                            |         |                                                                                                                      |
| Platform weight*                                                 |         | 3857 kg                                                                                                              |
| Platform dimensions (length x width)                             | lp / ep | 2.79 m x 1.60 m                                                                                                      |
| Platform dimensions with extension (length)                      |         | 4.31 m                                                                                                               |
| Overall length                                                   | I1      | 3.76 m                                                                                                               |
| Overall width                                                    | b1      | 1.75 m                                                                                                               |
| Overall height                                                   | h17     | 2.59 m                                                                                                               |
| Overall height (stowed)                                          | h18 *** | 1.92 m                                                                                                               |
| Overall length with platform extension                           | l15     | 4.81 m                                                                                                               |
| External turning radius                                          | Wa3     | 4.60 m                                                                                                               |
| Ground clearance at centre of wheelbase                          | m2      | 0.24 m                                                                                                               |
| Wheelbase                                                        | V       | 2.29 m                                                                                                               |
| Performances                                                     |         |                                                                                                                      |
| Drive speed - stowed                                             |         | 5.60 km/h                                                                                                            |
| Drive speed - raised                                             |         | 0.40 km/h                                                                                                            |
| Raise speed (laden) / Lower speed (laden)                        |         | 42 s / 28 s                                                                                                          |
| Gradeability                                                     |         | 30 %                                                                                                                 |
| Max outrigger leveling front uphill / back uphill                |         | 5.30 ° / 4.20 °                                                                                                      |
| Max outrigger leveling side to side                              |         | 11.70 °                                                                                                              |
| Indoor and outdoor max Tilt Rating (Fore and Aft / Side-to-Side) |         | 3°/2°                                                                                                                |
| Wheels                                                           |         |                                                                                                                      |
| Tires type                                                       |         | Foam-filled                                                                                                          |
| Drive wheels (front / rear)                                      |         | 2/2                                                                                                                  |
| Steering wheels (front / rear)                                   |         | 2 / 0                                                                                                                |
| Braking wheels (front / rear)                                    |         | 2 / 2                                                                                                                |
| Engine/Battery                                                   |         |                                                                                                                      |
| Engine brand / model                                             |         | Kubota - D1105                                                                                                       |
| Engine norm                                                      |         | Tier 4 final                                                                                                         |
| I.C. Engine power rating / Power                                 |         | 25 Hp / 18.50 kW                                                                                                     |
| Miscellaneous                                                    |         |                                                                                                                      |
| Ground Pressure                                                  |         | 5.44 dan/cm2                                                                                                         |
| Hydraulic tank capacity                                          |         | 68.10 l                                                                                                              |
| Fuel tank                                                        |         | 37.90 l                                                                                                              |
| Sound pressure level (platform work station) (LpA)               |         | 79 dB                                                                                                                |
| Vibration on hands/arms                                          |         | < 2.50 m/s <sup>2</sup>                                                                                              |
| Standards compliance                                             |         |                                                                                                                      |
| This machine is in compliance with:                              |         | European directives: 2006/42/EC- Machinery<br>(revised EN280:2013) - 2004/108/EC (EMC) -<br>2006/95/EC (Low voltage) |

<sup>\*\*\*</sup> With folded guardrail