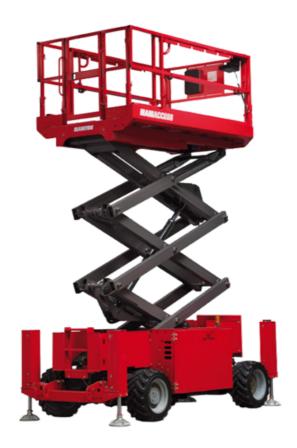

# 120 SC

|                                                                  | 12030   | Created on June 2, 2025 at 3:10 AM UT                                                                                |
|------------------------------------------------------------------|---------|----------------------------------------------------------------------------------------------------------------------|
| Capacities                                                       |         | Metric                                                                                                               |
| Working height                                                   | h21     | 11.75 m                                                                                                              |
| Platform height                                                  | h7      | 9.96 m                                                                                                               |
| Platform capacity                                                | Q       | 454 kg                                                                                                               |
| Max. capacity on the extension deck                              |         | 136 kg                                                                                                               |
| Number of people (indoor / outdoor)                              |         | 4 / 2                                                                                                                |
| Weight and dimensions                                            |         |                                                                                                                      |
| Platform weight*                                                 |         | 3857 kg                                                                                                              |
| Platform dimensions (length x width)                             | lp / ep | 2.79 m x 1.60 m                                                                                                      |
| Platform dimensions with extension (length)                      |         | 4.31 m                                                                                                               |
| Overall length                                                   | I1      | 3.76 m                                                                                                               |
| Overall width                                                    | b1      | 1.75 m                                                                                                               |
| Overall height                                                   | h17     | 2.59 m                                                                                                               |
| Overall height (stowed)                                          | h18 *** | 1.92 m                                                                                                               |
| Overall length with platform extension                           | l15     | 4.81 m                                                                                                               |
| External turning radius                                          | Wa3     | 4.60 m                                                                                                               |
| Ground clearance at centre of wheelbase                          | m2      | 0.24 m                                                                                                               |
| Wheelbase                                                        | V       | 2.29 m                                                                                                               |
| Performances                                                     |         |                                                                                                                      |
| Drive speed - stowed                                             |         | 5.60 km/h                                                                                                            |
| Drive speed - raised                                             |         | 0.40 km/h                                                                                                            |
| Raise speed (laden) / Lower speed (laden)                        |         | 42 s / 28 s                                                                                                          |
| Gradeability                                                     |         | 30 %                                                                                                                 |
| Max outrigger leveling front uphill / back uphill                |         | 5.30 ° / 4.20 °                                                                                                      |
| Max outrigger leveling side to side                              |         | 11.70 °                                                                                                              |
| Indoor and outdoor max Tilt Rating (Fore and Aft / Side-to-Side) |         | 3°/2°                                                                                                                |
| Wheels                                                           |         |                                                                                                                      |
| Tires type                                                       |         | Foam-filled                                                                                                          |
| Drive wheels (front / rear)                                      |         | 2/2                                                                                                                  |
| Steering wheels (front / rear)                                   |         | 2 / 0                                                                                                                |
| Braking wheels (front / rear)                                    |         | 2 / 2                                                                                                                |
| Engine/Battery                                                   |         |                                                                                                                      |
| Engine brand / model                                             |         | Kubota - D1105                                                                                                       |
| Engine norm                                                      |         | Tier 4 final                                                                                                         |
| I.C. Engine power rating / Power                                 |         | 25 Hp / 18.50 kW                                                                                                     |
| Miscellaneous                                                    |         |                                                                                                                      |
| Ground Pressure                                                  |         | 5.44 dan/cm2                                                                                                         |
| Hydraulic tank capacity                                          |         | 68.10 l                                                                                                              |
| Fuel tank                                                        |         | 37.90 l                                                                                                              |
| Sound pressure level (platform work station) (LpA)               |         | 79 dB                                                                                                                |
| Vibration on hands/arms                                          |         | < 2.50 m/s <sup>2</sup>                                                                                              |
| Standards compliance                                             |         |                                                                                                                      |
| This machine is in compliance with:                              |         | European directives: 2006/42/EC- Machinery<br>(revised EN280:2013) - 2004/108/EC (EMC) -<br>2006/95/EC (Low voltage) |