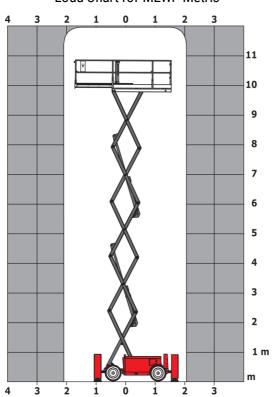

|
| Vibration on hands/arms                                          |         | < 2.50 m/s <sup>2</sup>                                                                                              |
| Standards compliance                                             |         |                                                                                                                      |
| This machine is in compliance with:                              |         | European directives: 2006/42/EC- Machinery<br>(revised EN280:2013) - 2004/108/EC (EMC) -<br>2006/95/EC (Low voltage) |

<sup>\*\*\*</sup> With folded guardrail

### 120 SC - Load chart

#### Load Chart for MEWP Metric



### 120 SC - Dimensional drawing







## **Equipment**

| Standard                                                                    |
|-----------------------------------------------------------------------------|
| 230V Predisposition                                                         |
| 4 wheel drive                                                               |
| Anti-slip platform surface                                                  |
| Audible alarm and illuminated indicator lamp (leveling, overload, lowering) |
| CAN bus technology                                                          |
| Emergency stop button in platform and on frame                              |
| Fixed anti-shearing protection                                              |
| Fold-away guard ra