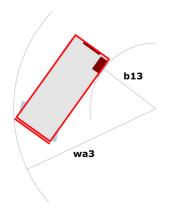

### 120 SC - Dimensional drawing

# 120 SC

|                                                                  | 12030   | Created on June 2, 2025 at 3:10 AM UT                                                                                |
|------------------------------------------------------------------|---------|----------------------------------------------------------------------------------------------------------------------|
| Capacities                                                       |         | Metric                                                                                                               |
| Working height                                                   | h21     | 11.75 m                                                                                                              |
| Platform height                                                  | h7      | 9.96 m                                                                                                               |
| Platform capacity                                                | Q       | 454 kg                                                                                                               |
| Max. capacity on the extension deck                              |         | 136 kg                                                                                                               |
| Number of people (indoor / outdoor)                              |         | 4 / 2                                                                                                                |
| Weight and dimensions                                            |         |                                                                                                                      |
| Platform weight*                                                 |         | 3857 kg                                                                                                              |
| Platform dimensions (length x width)                             | lp / ep | 2.79 m x 1.60 m                                                                                                      |
| Platform dimensions with extension (length)                      |         | 4.31 m                                                                                                               |
| Overall length                                                   | I1      | 3.76 m                                                                                                               |
| Overall width                                                    | b1      | 1.75 m                                                                                                               |
| Overall height                                                   | h17     | 2.59 m                                                                                                               |
| Overall height (stowed)                                          | h18 *** | 1.92 m                                                                                                               |
| Overall length with platform extension                           | l15     | 4.81 m                                                                                                               |
| External turning radius                                          | Wa3     | 4.60 m                                                                                                               |
| Ground clearance at centre of wheelbase                          | m2      | 0.24 m                                                                                                               |
| Wheelbase                                                        | V       | 2.29 m                                                                                                               |
| Performances                                                     |         |                                                                                                                      |
| Drive speed - stowed                                             |         | 5.60 km/h                                                                                                            |
| Drive speed - raised                                             |         | 0.40 km/h                                                                                                            |
| Raise speed (laden) / Lower speed (laden)                        |         | 42 s / 28 s                                                                                                          |
| Gradeability                                                     |         | 30 %                                                                                                                 |
| Max outrigger leveling front uphill / back uphill                |         | 5.30 ° / 4.20 °                                                                                                      |
| Max outrigger leveling side to side                              |         | 11.70 °                                                                                                              |
| Indoor and outdoor max Tilt Rating (Fore and Aft / Side-to-Side) |         | 3°/2°                                                                                                                |
| Wheels                                                           |         |                                                                                                                      |
| Tires type                                                       |         | Foam-filled                                                                                                          |
| Drive wheels (front / rear)                                      |         | 2/2                                                                                                                  |
| Steering wheels (front / rear)                                   |         | 2 / 0                                                                                                                |
| Braking wheels (front / rear)                                    |         | 2 / 2                                                                                                                |
| Engine/Battery                                                   |         |                                                                                                                      |
| Engine brand / model                                             |         | Kubota - D1105                                                                                                       |
| Engine norm                                                      |         | Tier 4 final                                                                                                         |
| I.C. Engine power rating / Power                                 |         | 25 Hp / 18.50 kW                                                                                                     |
| Miscellaneous                                                    |         |                                                                                                                      |
| Ground Pressure                                                  |         | 5.44 dan/cm2                                                                                                         |
| Hydraulic tank capacity                                          |         | 68.10 l                                                                                                              |
| Fuel tank                                                        |         | 37.90 l                                                                                                              |
| Sound pressure level (platform work station) (LpA)               |         | 79 dB                                                                                                                |
| Vibration on hands/arms                                          |         | < 2.50 m/s <sup>2</sup>                                                                                              |
| Standards compliance                                             |         |                                                                                                                      |
| This machine is in compliance with:                              |         | European directives: 2006/42/EC- Machinery<br>(revised EN280:2013) - 2004/108/EC (EMC) -<br>2006/95/EC (Low voltage) |