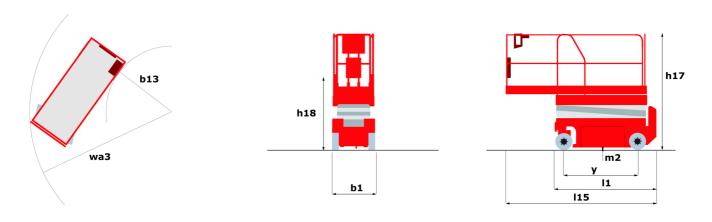

### 120 SC - Dimensional drawing

# 120 SC

|                                                                  | 120 SC () | reated on May 25, 2025 at 10:25 AM UTC                                                                               |
|------------------------------------------------------------------|-----------|----------------------------------------------------------------------------------------------------------------------|
| Capacities                                                       |           | Metric                                                                                                               |
| Working height                                                   | h21       | 11.75 m                                                                                                              |
| Platform height                                                  | h7        | 9.96 m                                                                                                               |
| Platform capacity                                                | Q         | 454 kg                                                                                                               |
| Max. capacity on the extension deck                              |           | 136 kg                                                                                                               |
| Number of people (indoor / outdoor)                              |           | 4 / 2                                                                                                                |
| Weight and dimensions                                            |           |                                                                                                                      |
| Platform weight*                                                 |           | 3857 kg                                                                                                              |
| Platform dimensions (length x width)                             | lp / ep   | 2.79 m x 1.60 m                                                                                                      |
| Platform dimensions with extension (length)                      |           | 4.31 m                                                                                                               |
| Overall length                                                   | l1        | 3.76 m                                                                                                               |
| Overall width                                                    | b1        | 1.75 m                                                                                                               |
| Overall height                                                   | h17       | 2.59 m                                                                                                               |
| Overall height (stowed)                                          | h18 ***   | 1.92 m                                                                                                               |
| Overall length with platform extension                           | l15       | 4.81 m                                                                                                               |
| External turning radius                                          | Wa3       | 4.60 m                                                                                                               |
| Ground clearance at centre of wheelbase                          | m2        | 0.24 m                                                                                                               |
| Wheelbase                                                        | y         | 2.29 m                                                                                                               |
| Performances                                                     |           |                                                                                                                      |
| Drive speed - stowed                                             |           | 5.60 km/h                                                                                                            |
| Drive speed - raised                                             |           | 0.40 km/h                                                                                                            |
| Raise speed (laden) / Lower speed (laden)                        |           | 42 s / 28 s                                                                                                          |
| Gradeability                                                     |           | 30 %                                                                                                                 |
| Max outrigger leveling front uphill / back uphill                |           | 5.30 ° / 4.20 °                                                                                                      |
| Max outrigger leveling side to side                              |           | 11.70 °                                                                                                              |
| Indoor and outdoor max Tilt Rating (Fore and Aft / Side-to-Side) |           | 3°/2°                                                                                                                |
| Wheels                                                           |           |                                                                                                                      |
| Tires type                                                       |           | Foam-filled                                                                                                          |
| Drive wheels (front / rear)                                      |           | 2/2                                                                                                                  |
| Steering wheels (front / rear)                                   |           | 2 / 0                                                                                                                |
| Braking wheels (front / rear)                                    |           | 2/2                                                                                                                  |
| Engine/Battery                                                   |           |                                                                                                                      |
| Engine brand / model                                             |           | Kubota - D1105                                                                                                       |
| Engine norm                                                      |           | Tier 4 final                                                                                                         |
| I.C. Engine power rating / Power                                 |           | 25 Hp / 18.50 kW                                                                                                     |
| Miscellaneous                                                    |           |                                                                                                                      |
| Ground Pressure                                                  |           | 5.44 dan/cm2                                                                                                         |
| Hydraulic tank capacity                                          |           | 68.10 I                                                                                                              |
| Fuel tank                                                        |           | 37.90 l                                                                                                              |
| Sound pressure level (platform work station) (LpA)               |           | 79 dB                                                                                                                |
| Vibration on hands/arms                                          |           | < 2.50 m/s²                                                                                                          |
| Standards compliance                                             |           |                                                                                                                      |
| This machine is in compliance with:                              |           | European directives: 2006/42/EC- Machinery<br>(revised EN280:2013) - 2004/108/EC (EMC) -<br>2006/95/EC (Low voltage) |