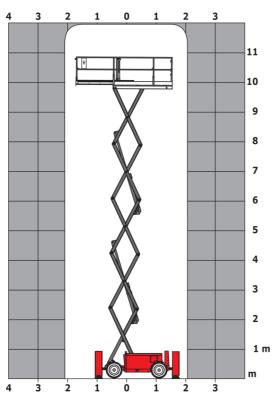

|
| Vibration on hands/arms                                          |           | < 2.50 m/s²                                                                                                          |
| Standards compliance                                             |           |                                                                                                                      |
| This machine is in compliance with:                              |           | European directives: 2006/42/EC- Machinery<br>(revised EN280:2013) - 2004/108/EC (EMC) -<br>2006/95/EC (Low voltage) |

<sup>\*\*\*</sup> With folded guardrail

#### 120 SC - Load chart

#### Load Chart for MEWP Metric



### 120 SC - Dimensional drawing



## **Equipment**

| Standard                                                                    |
|-----------------------------------------------------------------------------|
| 230V Predisposition                                                         |
| 4 wheel drive                                                               |
| Anti-slip platform surface                                                  |
| Audible alarm and illuminated indicator lamp (leveling, overload, lowering) |
| CAN bus technology                                                          |
| Emergency stop button in platform and on frame                              |
| Fixed anti-shearing protection                                              |
| Fold-away guard rails