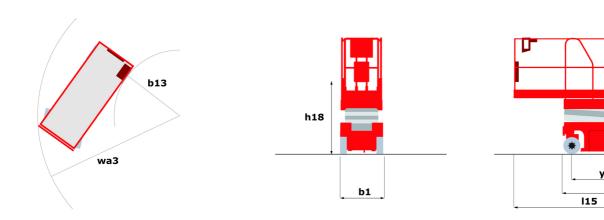

### 120 SC - Dimensional drawing

# 120 SC

|                                                                  | 120 SC UT | eated on June 15, 2025 at 9:26 AM UT(                                                                                |
|------------------------------------------------------------------|-----------|----------------------------------------------------------------------------------------------------------------------|
| Capacities                                                       |           | Metric                                                                                                               |
| Working height                                                   | h21       | 11.75 m                                                                                                              |
| Platform height                                                  | h7        | 9.96 m                                                                                                               |
| Platform capacity                                                | Q         | 454 kg                                                                                                               |
| Max. capacity on the extension deck                              |           | 136 kg                                                                                                               |
| Number of people (indoor / outdoor)                              |           | 4 / 2                                                                                                                |
| Weight and dimensions                                            |           |                                                                                                                      |
| Platform weight*                                                 |           | 3857 kg                                                                                                              |
| Platform dimensions (length x width)                             | lp / ep   | 2.79 m x 1.60 m                                                                                                      |
| Platform dimensions with extension (length)                      |           | 4.31 m                                                                                                               |
| Overall length                                                   | l1        | 3.76 m                                                                                                               |
| Overall width                                                    | b1        | 1.75 m                                                                                                               |
| Overall height                                                   | h17       | 2.59 m                                                                                                               |
| Overall height (stowed)                                          | h18 ***   | 1.92 m                                                                                                               |
| Overall length with platform extension                           | I15       | 4.81 m                                                                                                               |
| External turning radius                                          | Wa3       | 4.60 m                                                                                                               |
| Ground clearance at centre of wheelbase                          | m2        | 0.24 m                                                                                                               |
| Wheelbase                                                        | у         | 2.29 m                                                                                                               |
| Performances                                                     | ,         | 2.25 111                                                                                                             |
| Drive speed - stowed                                             |           | 5.60 km/h                                                                                                            |
| Drive speed - raised                                             |           | 0.40 km/h                                                                                                            |
| Raise speed (laden) / Lower speed (laden)                        |           | 42 s / 28 s                                                                                                          |
| Gradeability                                                     |           | 30 %                                                                                                                 |
| Max outrigger leveling front uphill / back uphill                |           | 5.30 ° / 4.20 °                                                                                                      |
| Max outrigger leveling front aprillin 7 dack aprillin            |           | 11.70 °                                                                                                              |
| Indoor and outdoor max Tilt Rating (Fore and Aft / Side-to-Side) |           | 3°/2°                                                                                                                |
| Wheels                                                           |           | 3 72                                                                                                                 |
| Tires type                                                       |           | Foam-filled                                                                                                          |
| Drive wheels (front / rear)                                      |           | 2 / 2                                                                                                                |
| Steering wheels (front / rear)                                   |           | 2/0                                                                                                                  |
| Braking wheels (front / rear)                                    |           | 2/2                                                                                                                  |
| Engine/Battery                                                   |           | ZIZ                                                                                                                  |
| Engine brand / model                                             |           | Kubota - D1105                                                                                                       |
| Engine norm                                                      |           | Tier 4 final                                                                                                         |
| I.C. Engine power rating / Power                                 |           | 25 Hp / 18.50 kW                                                                                                     |
| Miscellaneous                                                    |           | 25 Hp / 18.50 kW                                                                                                     |
| Ground Pressure                                                  |           | 5.44 dan/cm2                                                                                                         |
| Hydraulic tank capacity                                          |           | 68.10                                                                                                                |
| Fuel tank                                                        |           | 37.90 l                                                                                                              |
|                                                                  |           | 79 dB                                                                                                                |
| Sound pressure level (platform work station) (LpA)               |           |                                                                                                                      |
| Vibration on hands/arms                                          |           | < 2.50 m/s <sup>2</sup>                                                                                              |
| Standards compliance  This machine is in compliance with:        |           | European directives: 2006/42/EC- Machinery<br>(revised EN280:2013) - 2004/108/EC (EMC) -<br>2006/95/EC (Low voltage) |