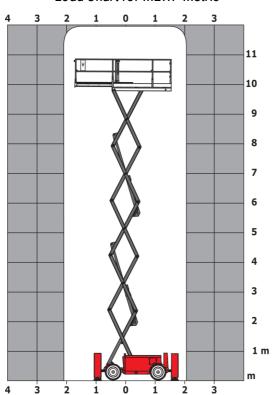

|
| Sound pressure level (platform work station) (LpA)               |           |                                                                                                                      |
| Vibration on hands/arms                                          |           | < 2.50 m/s <sup>2</sup>                                                                                              |
| Standards compliance  This machine is in compliance with:        |           | European directives: 2006/42/EC- Machinery<br>(revised EN280:2013) - 2004/108/EC (EMC) -<br>2006/95/EC (Low voltage) |

<sup>\*\*\*</sup> With folded guardrail

#### 120 SC - Load chart

#### Load Chart for MEWP Metric



m2

h17

### 120 SC - Dimensional drawing



## **Equipment**

| Standard                                                                    |
|-----------------------------------------------------------------------------|
| 230V Predisposition                                                         |
| 4 wheel drive                                                               |
| Anti-slip platform surface                                                  |
| Audible alarm and illuminated indicator lamp (leveling, overload, lowering) |
| CAN bus technology                                                          |
| Emergency stop button in platform and on frame                              |
| Fixed anti-shearing protection                                              |
| Fold-away gua