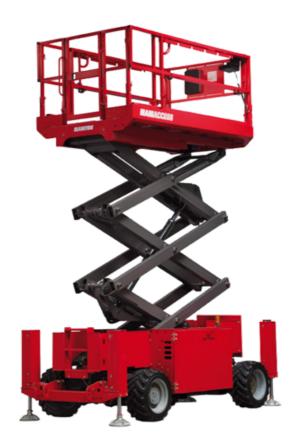

# 120 SC

|                                                                  | 120 SC UT | eated on June 15, 2025 at 9:26 AM UT(                                                                                |
|------------------------------------------------------------------|-----------|----------------------------------------------------------------------------------------------------------------------|
| Capacities                                                       |           | Metric                                                                                                               |
| Working height                                                   | h21       | 11.75 m                                                                                                              |
| Platform height                                                  | h7        | 9.96 m                                                                                                               |
| Platform capacity                                                | Q         | 454 kg                                                                                                               |
| Max. capacity on the extension deck                              |           | 136 kg                                                                                                               |
| Number of people (indoor / outdoor)                              |           | 4 / 2                                                                                                                |
| Weight and dimensions                                            |           |                                                                                                                      |
| Platform weight*                                                 |           | 3857 kg                                                                                                              |
| Platform dimensions (length x width)                             | lp / ep   | 2.79 m x 1.60 m                                                                                                      |
| Platform dimensions with extension (length)                      |           | 4.31 m                                                                                                               |
| Overall length                                                   | l1        | 3.76 m                                                                                                               |
| Overall width                                                    | b1        | 1.75 m                                                                                                               |
| Overall height                                                   | h17       | 2.59 m                                                                                                               |
| Overall height (stowed)                                          | h18 ***   | 1.92 m                                                                                                               |
| Overall length with platform extension                           | I15       | 4.81 m                                                                                                               |
| External turning radius                                          | Wa3       | 4.60 m                                                                                                               |
| Ground clearance at centre of wheelbase                          | m2        | 0.24 m                                                                                                               |
| Wheelbase                                                        | у         | 2.29 m                                                                                                               |
| Performances                                                     | ,         | 2.25 111                                                                                                             |
| Drive speed - stowed                                             |           | 5.60 km/h                                                                                                            |
| Drive speed - raised                                             |           | 0.40 km/h                                                                                                            |
| Raise speed (laden) / Lower speed (laden)                        |           | 42 s / 28 s                                                                                                          |
| Gradeability                                                     |           | 30 %                                                                                                                 |
| Max outrigger leveling front uphill / back uphill                |           | 5.30 ° / 4.20 °                                                                                                      |
| Max outrigger leveling front aprillin 7 dack aprillin            |           | 11.70 °                                                                                                              |
| Indoor and outdoor max Tilt Rating (Fore and Aft / Side-to-Side) |           | 3°/2°                                                                                                                |
| Wheels                                                           |           | 3 72                                                                                                                 |
| Tires type                                                       |           | Foam-filled                                                                                                          |
| Drive wheels (front / rear)                                      |           | 2 / 2                                                                                                                |
| Steering wheels (front / rear)                                   |           | 2/0                                                                                                                  |
| Braking wheels (front / rear)                                    |           | 2/2                                                                                                                  |
| Engine/Battery                                                   |           | ZIZ                                                                                                                  |
| Engine brand / model                                             |           | Kubota - D1105                                                                                                       |
| Engine norm                                                      |           | Tier 4 final                                                                                                         |
| I.C. Engine power rating / Power                                 |           | 25 Hp / 18.50 kW                                                                                                     |
| Miscellaneous                                                    |           | 25 Hp / 18.50 kW                                                                                                     |
| Ground Pressure                                                  |           | 5.44 dan/cm2                                                                                                         |
| Hydraulic tank capacity                                          |           | 68.10                                                                                                                |
| Fuel tank                                                        |           | 37.90 l                                                                                                              |
|                                                                  |           | 79 dB                                                                                                                |
| Sound pressure level (platform work station) (LpA)               |           |                                                                                                                      |
| Vibration on hands/arms                                          |           | < 2.50 m/s <sup>2</sup>                                                                                              |
| Standards compliance  This machine is in compliance with:        |           | European directives: 2006/42/EC- Machinery<br>(revised EN280:2013) - 2004/108/EC (EMC) -<br>2006/95/EC (Low voltage) |