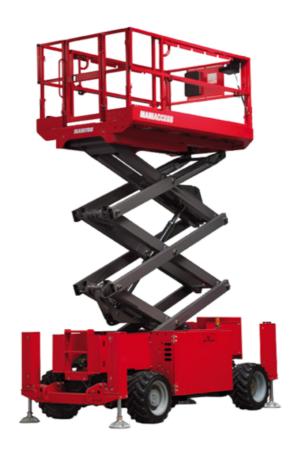

# 120 SC

|                                                                  | 120 SC  | Created on June 19, 2025 at 4:06 AM UT (                                                                             |
|------------------------------------------------------------------|---------|----------------------------------------------------------------------------------------------------------------------|
| Capacities                                                       |         | Metric                                                                                                               |
| Working height                                                   | h21     | 11.75 m                                                                                                              |
| Platform height                                                  | h7      | 9.96 m                                                                                                               |
| Platform capacity                                                | Q       | 454 kg                                                                                                               |
| Max. capacity on the extension deck                              |         | 136 kg                                                                                                               |
| Number of people (indoor / outdoor)                              |         | 4 / 2                                                                                                                |
| Weight and dimensions                                            |         |                                                                                                                      |
| Platform weight*                                                 |         | 3857 kg                                                                                                              |
| Platform dimensions (length x width)                             | lp / ep | 2.79 m x 1.60 m                                                                                                      |
| Platform dimensions with extension (length)                      |         | 4.31 m                                                                                                               |
| Overall length                                                   | I1      | 3.76 m                                                                                                               |
| Overall width                                                    | b1      | 1.75 m                                                                                                               |
| Overall height                                                   | h17     | 2.59 m                                                                                                               |
| Overall height (stowed)                                          | h18 *** | 1.92 m                                                                                                               |
| Overall length with platform extension                           | I15     | 4.81 m                                                                                                               |
| External turning radius                                          | Wa3     | 4.60 m                                                                                                               |
| Ground clearance at centre of wheelbase                          | m2      | 0.24 m                                                                                                               |
| Wheelbase                                                        | у       | 2.29 m                                                                                                               |
| Performances                                                     | ,       | 2.27                                                                                                                 |
| Drive speed - stowed                                             |         | 5.60 km/h                                                                                                            |
| Drive speed - raised                                             |         | 0.40 km/h                                                                                                            |
| Raise speed (laden) / Lower speed (laden)                        |         | 42 s / 28 s                                                                                                          |
| Gradeability                                                     |         | 30 %                                                                                                                 |
| Max outrigger leveling front uphill / back uphill                |         | 5.30 ° / 4.20 °                                                                                                      |
| Max outrigger leveling side to side                              |         | 11.70 °                                                                                                              |
| Indoor and outdoor max Tilt Rating (Fore and Aft / Side-to-Side) |         | 3°/2°                                                                                                                |
| Wheels                                                           |         | 5 7 <u>2</u>                                                                                                         |
| Tires type                                                       |         | Foam-filled                                                                                                          |
| Drive wheels (front / rear)                                      |         | 2 / 2                                                                                                                |
| Steering wheels (front / rear)                                   |         | 2/0                                                                                                                  |
| Braking wheels (front / rear)                                    |         | 2 / 2                                                                                                                |
| Engine/Battery Engine                                            |         | -, -                                                                                                                 |
| Engine brand / model                                             |         | Kubota - D1105                                                                                                       |
| Engine norm                                                      |         | Tier 4 final                                                                                                         |
| I.C. Engine power rating / Power                                 |         | 25 Hp / 18.50 kW                                                                                                     |
| Miscellaneous                                                    |         | 20 119 7 10.00 1111                                                                                                  |
| Ground Pressure                                                  |         | 5.44 dan/cm2                                                                                                         |
| Hydraulic tank capacity                                          |         | 68.10 I                                                                                                              |
| Fuel tank                                                        |         | 37.90 l                                                                                                              |
| Sound pressure level (platform work station) (LpA)               |         | 79 dB                                                                                                                |
| Vibration on hands/arms                                          |         | < 2.50 m/s <sup>2</sup>                                                                                              |
| Standards compliance                                             |         | - 2.00 Hy 0                                                                                                          |
| This machine is in compliance with:                              |         | European directives: 2006/42/EC- Machinery<br>(revised EN280:2013) - 2004/108/EC (EMC) -<br>2006/95/EC (Low voltage) |