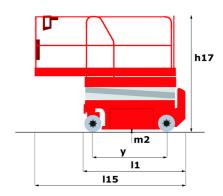

# 120 SC

|                                                                  | 120 SC  | Created on June 19, 2025 at 4:06 AM UT (                                                                             |
|------------------------------------------------------------------|---------|----------------------------------------------------------------------------------------------------------------------|
| Capacities                                                       |         | Metric                                                                                                               |
| Working height                                                   | h21     | 11.75 m                                                                                                              |
| Platform height                                                  | h7      | 9.96 m                                                                                                               |
| Platform capacity                                                | Q       | 454 kg                                                                                                               |
| Max. capacity on the extension deck                              |         | 136 kg                                                                                                               |
| Number of people (indoor / outdoor)                              |         | 4 / 2                                                                                                                |
| Weight and dimensions                                            |         |                                                                                                                      |
| Platform weight*                                                 |         | 3857 kg                                                                                                              |
| Platform dimensions (length x width)                             | lp / ep | 2.79 m x 1.60 m                                                                                                      |
| Platform dimensions with extension (length)                      |         | 4.31 m                                                                                                               |
| Overall length                                                   | I1      | 3.76 m                                                                                                               |
| Overall width                                                    | b1      | 1.75 m                                                                                                               |
| Overall height                                                   | h17     | 2.59 m                                                                                                               |
| Overall height (stowed)                                          | h18 *** | 1.92 m                                                                                                               |
| Overall length with platform extension                           | I15     | 4.81 m                                                                                                               |
| External turning radius                                          | Wa3     | 4.60 m                                                                                                               |
| Ground clearance at centre of wheelbase                          | m2      | 0.24 m                                                                                                               |
| Wheelbase                                                        | у       | 2.29 m                                                                                                               |
| Performances                                                     | ,       | 2.27                                                                                                                 |
| Drive speed - stowed                                             |         | 5.60 km/h                                                                                                            |
| Drive speed - raised                                             |         | 0.40 km/h                                                                                                            |
| Raise speed (laden) / Lower speed (laden)                        |         | 42 s / 28 s                                                                                                          |
| Gradeability                                                     |         | 30 %                                                                                                                 |
| Max outrigger leveling front uphill / back uphill                |         | 5.30 ° / 4.20 °                                                                                                      |
| Max outrigger leveling side to side                              |         | 11.70 °                                                                                                              |
| Indoor and outdoor max Tilt Rating (Fore and Aft / Side-to-Side) |         | 3°/2°                                                                                                                |
| Wheels                                                           |         | 5 7 <u>2</u>                                                                                                         |
| Tires type                                                       |         | Foam-filled                                                                                                          |
| Drive wheels (front / rear)                                      |         | 2 / 2                                                                                                                |
| Steering wheels (front / rear)                                   |         | 2/0                                                                                                                  |
| Braking wheels (front / rear)                                    |         | 2 / 2                                                                                                                |
| Engine/Battery Engine                                            |         | -, -                                                                                                                 |
| Engine brand / model                                             |         | Kubota - D1105                                                                                                       |
| Engine norm                                                      |         | Tier 4 final                                                                                                         |
| I.C. Engine power rating / Power                                 |         | 25 Hp / 18.50 kW                                                                                                     |
| Miscellaneous                                                    |         | 20 119 7 10.00 1111                                                                                                  |
| Ground Pressure                                                  |         | 5.44 dan/cm2                                                                                                         |
| Hydraulic tank capacity                                          |         | 68.10 I                                                                                                              |
| Fuel tank                                                        |         | 37.90 l                                                                                                              |
| Sound pressure level (platform work station) (LpA)               |         | 79 dB                                                                                                                |
| Vibration on hands/arms                                          |         | < 2.50 m/s <sup>2</sup>                                                                                              |
| Standards compliance                                             |         | - 2.00 Hy 0                                                                                                          |
| This machine is in compliance with:                              |         | European directives: 2006/42/EC- Machinery<br>(revised EN280:2013) - 2004/108/EC (EMC) -<br>2006/95/EC (Low voltage) |

## 120 SC - Dimensional drawing