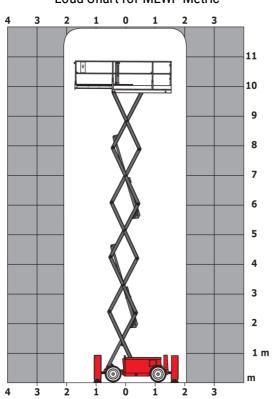

|
| Vibration on hands/arms                                          |         | < 2.50 m/s <sup>2</sup>                                                                                              |
| Standards compliance                                             |         | - 2.00 Hy 0                                                                                                          |
| This machine is in compliance with:                              |         | European directives: 2006/42/EC- Machinery<br>(revised EN280:2013) - 2004/108/EC (EMC) -<br>2006/95/EC (Low voltage) |

<sup>\*\*\*</sup> With folded guardrail

### 120 SC - Load chart

#### Load Chart for MEWP Metric



## 120 SC - Dimensional drawing







# **Equipment**

| Standard                                                                    |  |
|-----------------------------------------------------------------------------|--|
| 230V Predisposition                                                         |  |
| 4 wheel drive                                                               |  |
| Anti-slip platform surface                                                  |  |
| Audible alarm and illuminated indicator lamp (leveling, overload, lowering) |  |
| CAN bus technology                                                          |  |
| Emergency stop button in platform and on frame                              |  |
| Fixed anti-shearing protection